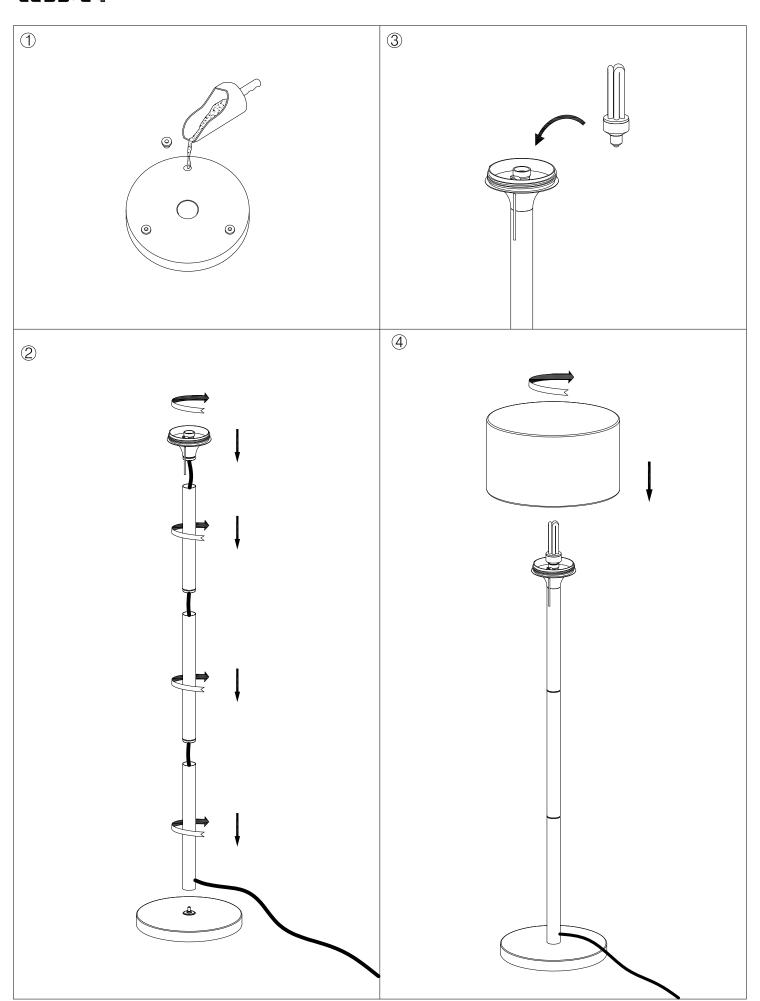

#### **TECHNICAL CHARACTERISTICS**

| Type:                  | Floor lamp       |
|------------------------|------------------|
| IP Protection degrees: | IP44             |
| IK Protection degrees: | IK08             |
| Lampholder:            | 1 x E27          |
| Power (W):             | E27 max. 100W    |
| Voltage / Frequency:   | 220-240V/50-60Hz |
| Warranty (Years):      | 2                |
| Units per box:         | 1                |
| Net Weight (Kg):       | 9                |
| EAN:                   | 8435111091067    |
| Stability:             | >15°             |