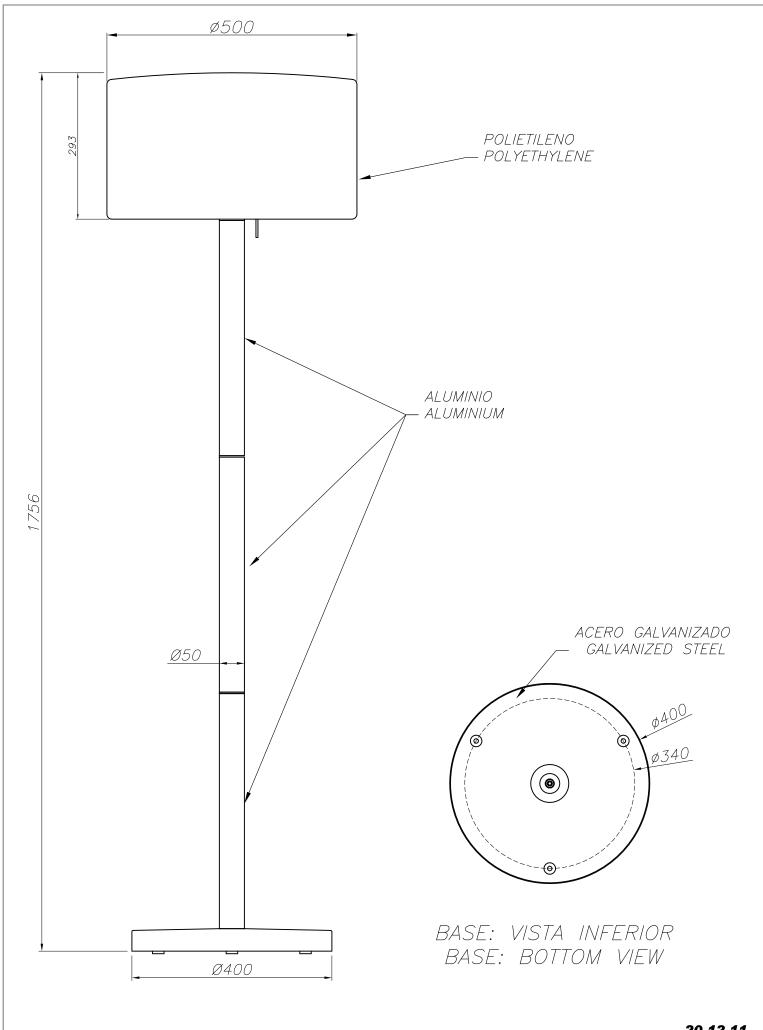

# 175

Download photometric file .ldt /.ies

Ø40

#### **TECHNICAL CHARACTERISTICS**

| Type:                  | Floor lamp       |
|------------------------|------------------|
| IP Protection degrees: | IP44             |
| IK Protection degrees: | IK08             |
| Lampholder:            | 1 x E27          |
| Power (W):             | E27 max. 100W    |
| Voltage / Frequency:   | 220-240V/50-60Hz |
| Warranty (Years):      | 2                |
| Units per box:         | 1                |
| Net Weight (Kg):       | 9                |
| EAN:                   | 8435111091067    |
| Stability:             | >15°             |

#### **MATERIALS / FINISHES**

Structure material: High purity Diffuser material: Polyethylene

aluminium

Structure finish: White Diffuser finish: White