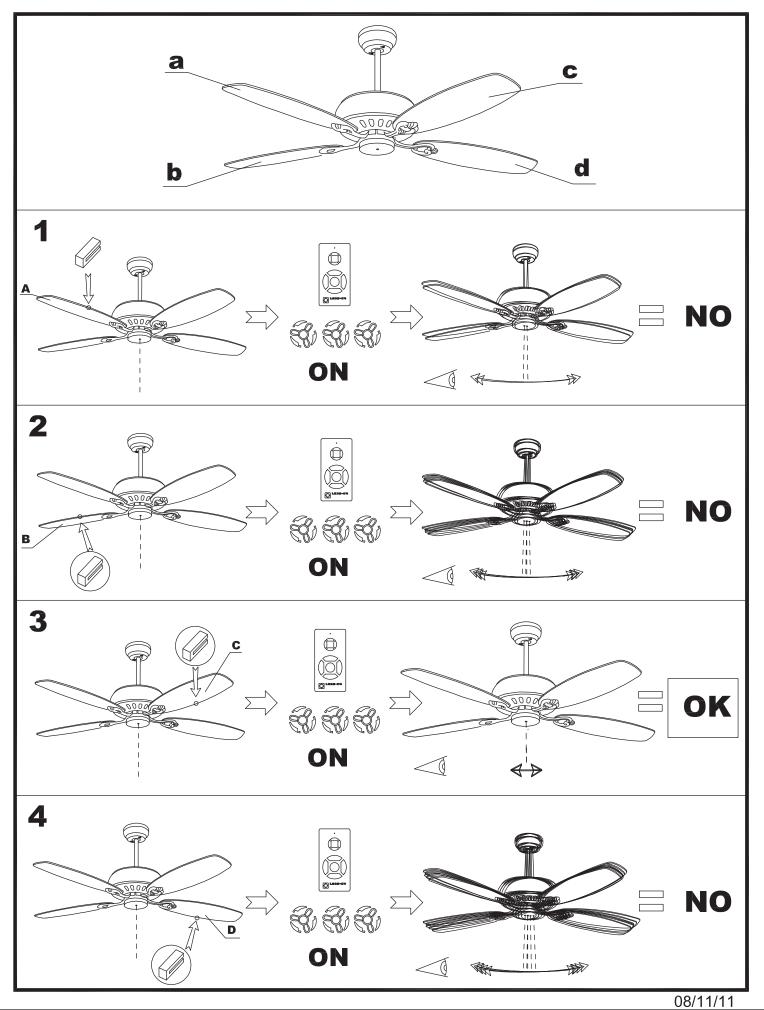

tructure material: | Steel                  | Diffuser material: | Acrylic             |
|---------------------|------------------------|--------------------|---------------------|
| Structure finish:   | Matt white             | Diffuser finish:   | Sandblasted<br>Matt |
| Blades material:    | Plywood                |                    |                     |
| Blades finishes:    | White<br>Textured grey |                    |                     |



#### 71-1844-CF-CF

| 0 6           | Structure material:<br>Structure finish: | Steel<br>Shiny white |  |
|---------------|------------------------------------------|----------------------|--|
| 71-1843-CF-CF | Structure material:<br>Structure finish: | Steel<br>Shiny white |  |













# 2/7





## 3/7



08/11/11





4/7