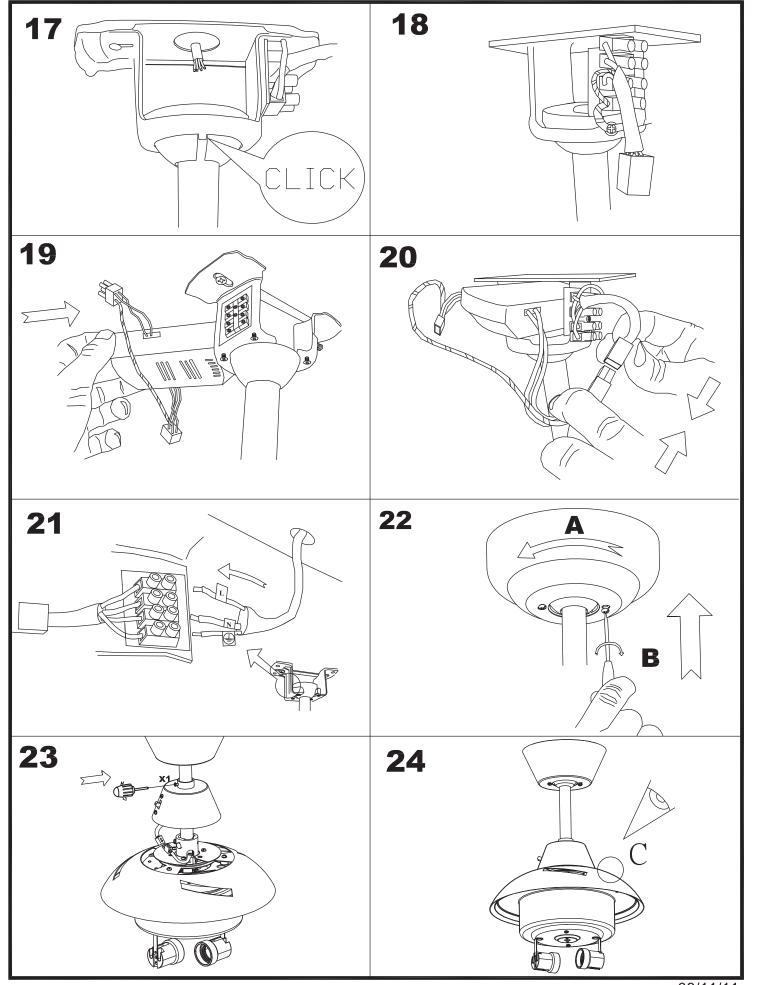

MATERIALS / FINISHES**

| Structure material: | Steel                  | Diffuser material: | Acrylic             |
|---------------------|------------------------|--------------------|---------------------|
| Structure finish:   | Matt white             | Diffuser finish:   | Sandblasted<br>Matt |
| Blades material:    | Plywood                |                    |                     |
| Blades finishes:    | White<br>Textured grey |                    |                     |



#### 71-1844-CF-CF

| 0 6           | Structure material:<br>Structure finish: | Steel<br>Shiny white |  |
|---------------|------------------------------------------|----------------------|--|
| 71-1843-CF-CF | Structure material:<br>Structure finish: | Steel<br>Shiny white |  |













# 2/7





## 3/7



08/11/11





4/7