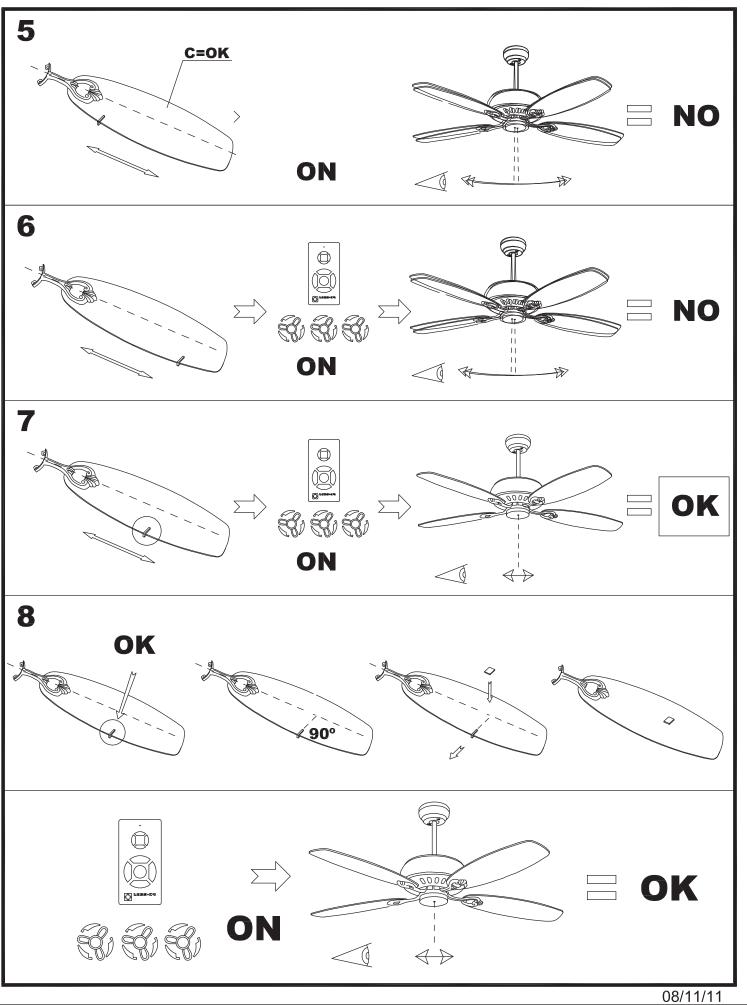

re material: | Steel                  | Diffuser material: | Acrylic             |
|---------------------|------------------------|--------------------|---------------------|
| Structure finish:   | Matt white             | Diffuser finish:   | Sandblasted<br>Matt |
| Blades material:    | Plywood                |                    |                     |
| Blades finishes:    | White<br>Textured grey |                    |                     |



#### 71-1844-CF-CF

| 0 6           | Structure material:<br>Structure finish: | Steel<br>Shiny white |  |
|---------------|------------------------------------------|----------------------|--|
| 71-1843-CF-CF | Structure material:<br>Structure finish: | Steel<br>Shiny white |  |













# 2/7





## 3/7



08/11/11





4/7