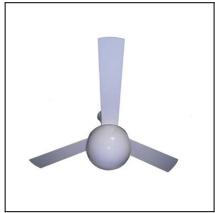

### Design by Estudi Ribaudí

The photograph may not match the reference exactly. Please read the product description to identify the finish.

Download photometric file .ldt /.ies

#### **MATERIALS / FINISHES**

| Structure material: | Steel                  | Diffuser material: | Acrylic             |
|---------------------|------------------------|--------------------|---------------------|
| Structure finish:   | Matt white             | Diffuser finish:   | Sandblasted<br>Matt |
| Blades material:    | Plywood                |                    |                     |
| Blades finishes:    | White<br>Textured grey |                    |                     |