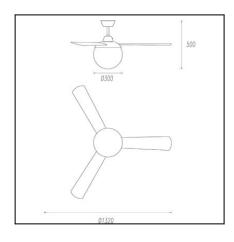

#### **TECHNICAL CHARACTERISTICS**

| Туре:                        | Fan           |
|------------------------------|---------------|
| RPM:                         | 80/136/180    |
| IP Protection degrees:       | IP20          |
| Lampholder:                  | 2 x E27       |
| Power (W):                   | E27 23 W      |
| Total power consumption (W): | 94            |
| Voltage / Frequency:         | 230V/50Hz     |
| Warranty (Years):            | 2             |
| Units per box:               | 1             |
| Net Weight (Kg):             | 6.6           |
| EAN:                         | 8435111089767 |

#### **MATERIALS / FINISHES**

| Structure material: | Steel                  | Diffuser material: | Acrylic             |
|---------------------|------------------------|--------------------|---------------------|
| Structure finish:   | Matt white             | Diffuser finish:   | Sandblasted<br>Matt |
| Blades material:    | Plywood                |                    |                     |
| Blades finishes:    | White<br>Textured grey |                    |                     |