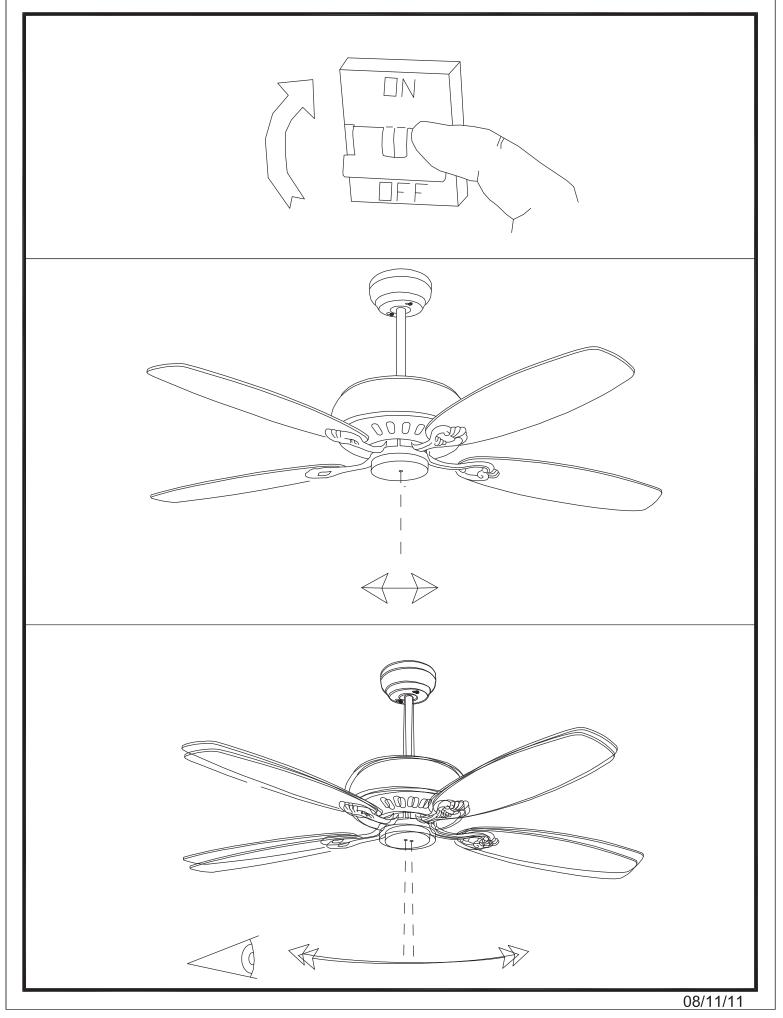

| Structure material: | Steel                  | Diffuser material: | Acrylic             |
|---------------------|------------------------|--------------------|---------------------|
| Structure finish:   | Matt white             | Diffuser finish:   | Sandblasted<br>Matt |
| Blades material:    | Plywood                |                    |                     |
| Blades finishes:    | White<br>Textured grey |                    |                     |



#### 71-1844-CF-CF

| 0 6           | Structure material:<br>Structure finish: | Steel<br>Shiny white |  |
|---------------|------------------------------------------|----------------------|--|
| 71-1843-CF-CF | Structure material:<br>Structure finish: | Steel<br>Shiny white |  |













# 2/7





## 3/7



08/11/11





4/7