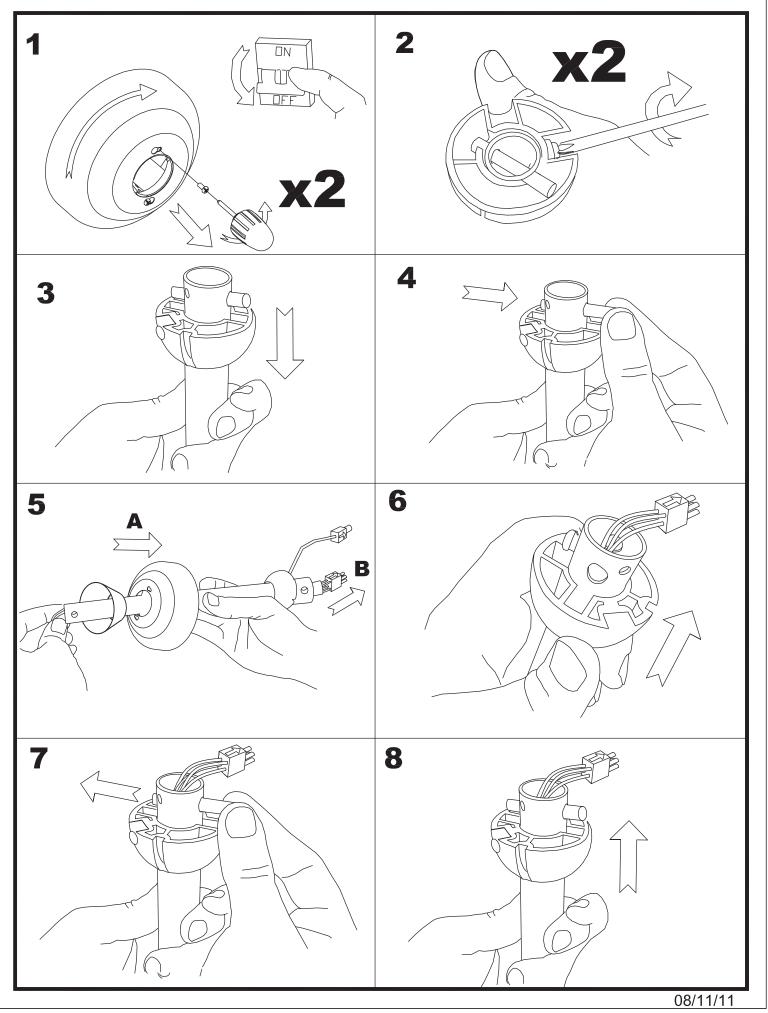

5111089767 |



#### **MATERIALS / FINISHES**

| Structure material: | Steel                  | Diffuser material: | Acrylic             |
|---------------------|------------------------|--------------------|---------------------|
| Structure finish:   | Matt white             | Diffuser finish:   | Sandblasted<br>Matt |
| Blades material:    | Plywood                |                    |                     |
| Blades finishes:    | White<br>Textured grey |                    |                     |



#### 71-1844-CF-CF

| 0 6           | Structure material:<br>Structure finish: | Steel<br>Shiny white |  |
|---------------|------------------------------------------|----------------------|--|
| 71-1843-CF-CF | Structure material:<br>Structure finish: | Steel<br>Shiny white |  |













# 2/7





## 3/7



08/11/11





4/7