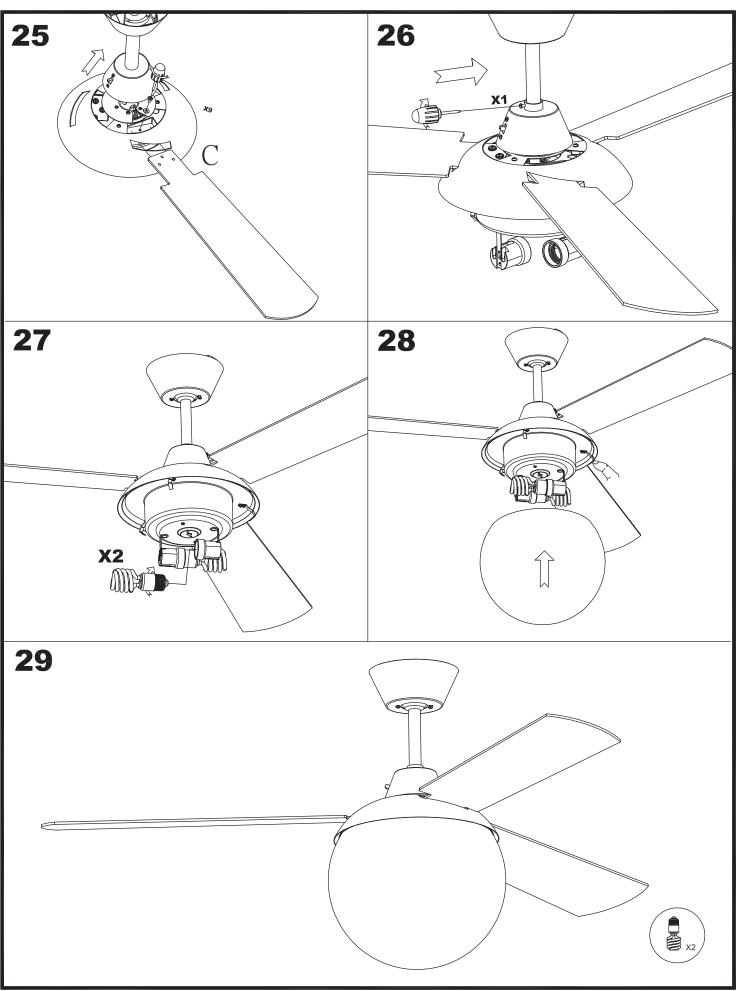

NISHES**

| Structure material: | Steel                  | Diffuser material: | Acrylic             |
|---------------------|------------------------|--------------------|---------------------|
| Structure finish:   | Matt white             | Diffuser finish:   | Sandblasted<br>Matt |
| Blades material:    | Plywood                |                    |                     |
| Blades finishes:    | White<br>Textured grey |                    |                     |



#### 71-1844-CF-CF

| 0 6           | Structure material:<br>Structure finish: | Steel<br>Shiny white |  |
|---------------|------------------------------------------|----------------------|--|
| 71-1843-CF-CF | Structure material:<br>Structure finish: | Steel<br>Shiny white |  |













# 2/7





## 3/7



08/11/11





4/7