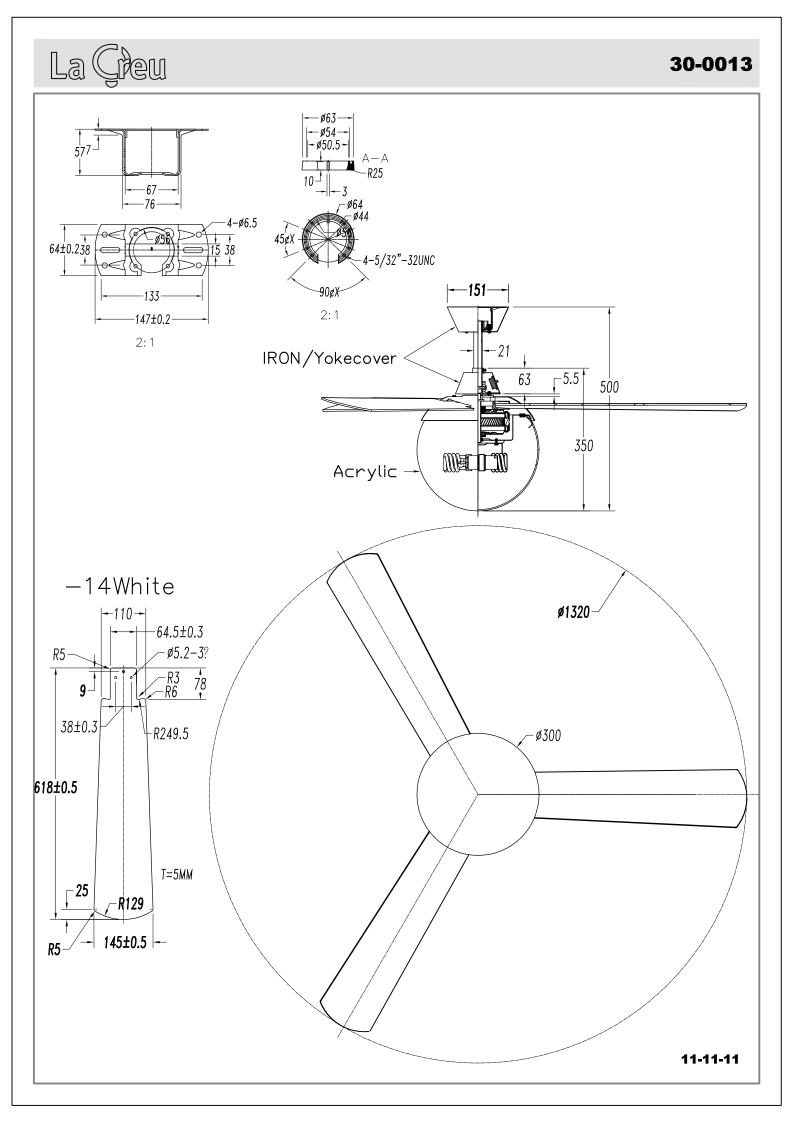

#### **TECHNICAL CHARACTERISTICS**

| Туре:                        | Fan           |
|------------------------------|---------------|
| RPM:                         | 80/136/180    |
| IP Protection degrees:       | IP20          |
| Lampholder:                  | 2 x E27       |
| Power (W):                   | E27 23 W      |
| Total power consumption (W): | 94            |
| Voltage / Frequency:         | 230V/50Hz     |
| Warranty (Years):            | 2             |
| Units per box:               | 1             |
| Net Weight (Kg):             | 6.6           |
| EAN:                         | 8435111089767 |

#### **MATERIALS / FINISHES**

| Structure material: | Steel                  | Diffuser material: | Acrylic             |
|---------------------|------------------------|--------------------|---------------------|
| Structure finish:   | Matt white             | Diffuser finish:   | Sandblasted<br>Matt |
| Blades material:    | Plywood                |                    |                     |
| Blades finishes:    | White<br>Textured grey |                    |                     |