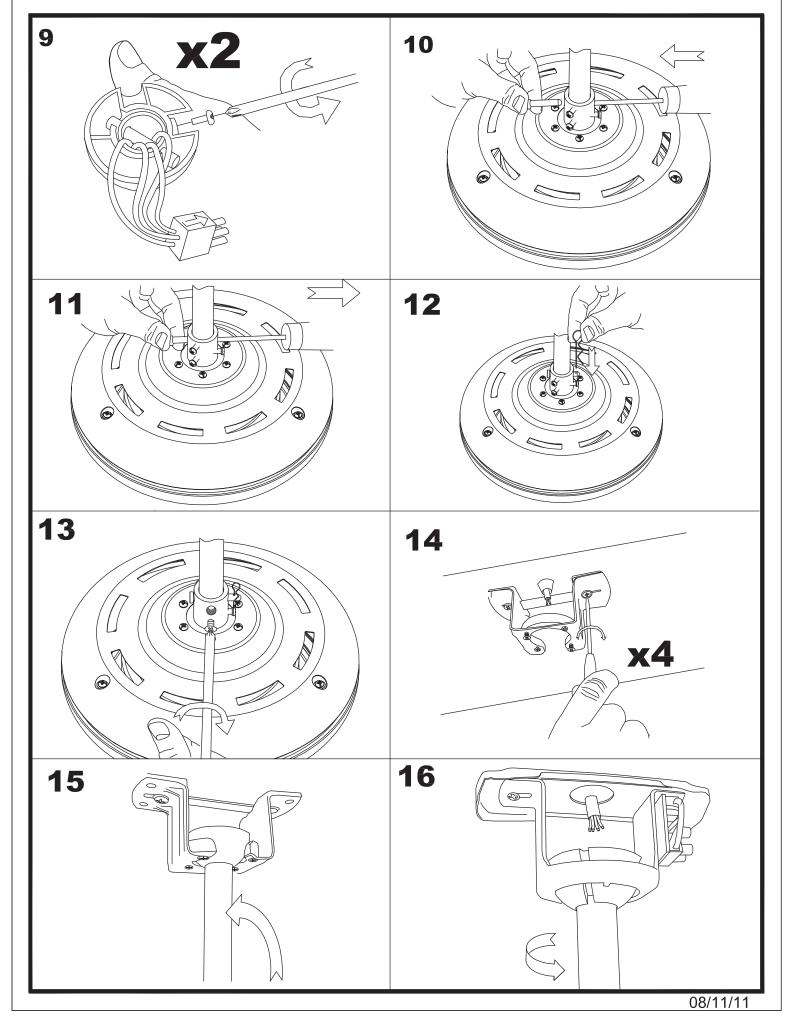

|



#### **MATERIALS / FINISHES**

| Structure material: | Steel                  | Diffuser material: | Acrylic             |
|---------------------|------------------------|--------------------|---------------------|
| Structure finish:   | Matt white             | Diffuser finish:   | Sandblasted<br>Matt |
| Blades material:    | Plywood                |                    |                     |
| Blades finishes:    | White<br>Textured grey |                    |                     |



#### 71-1844-CF-CF

| 0 6           | Structure material:<br>Structure finish: | Steel<br>Shiny white |  |
|---------------|------------------------------------------|----------------------|--|
| 71-1843-CF-CF | Structure material:<br>Structure finish: | Steel<br>Shiny white |  |













# 2/7





## 3/7



08/11/11





4/7