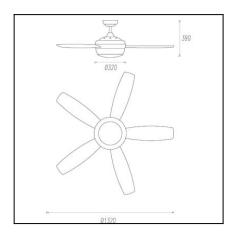

#### **TECHNICAL CHARACTERISTICS**

| Type:                        | Fan           |
|------------------------------|---------------|
| RPM:                         | 94/147/220    |
| IP Protection degrees:       | IP20          |
| Lampholder:                  | 2 x E27       |
| Power (W):                   | E27 40        |
| Total power consumption (W): | 147           |
| Voltage / Frequency:         | 230V/50Hz     |
| Warranty (Years):            | 2             |
| Units per box:               | 1             |
| Net Weight (Kg):             | 9.57          |
| EAN:                         | 8435111089880 |