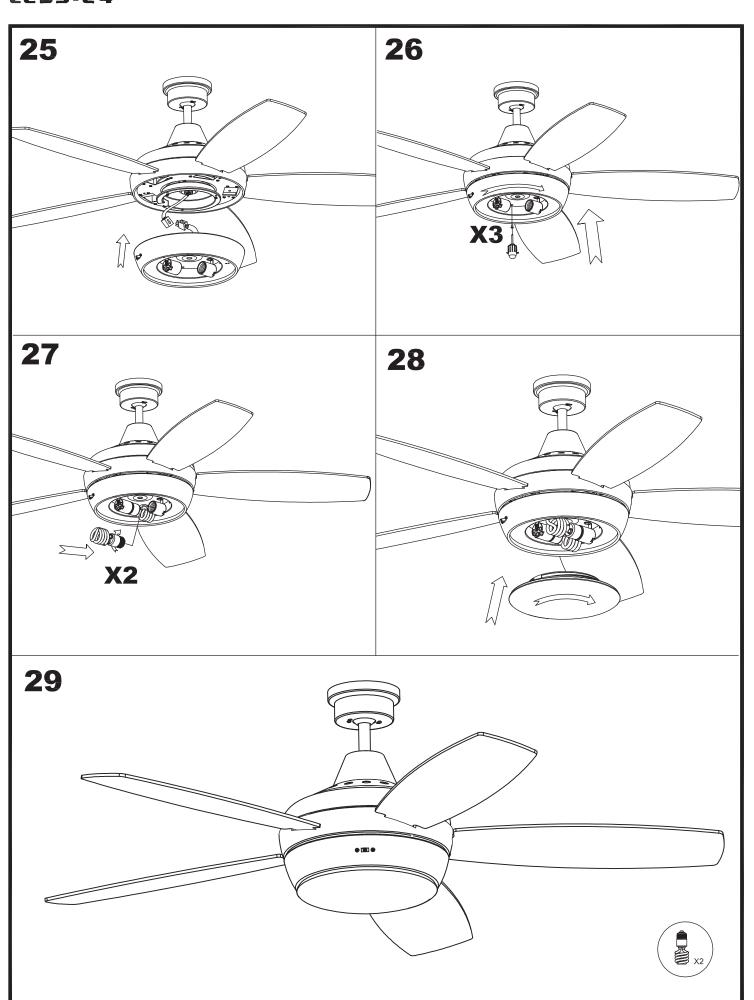

#### **TECHNICAL CHARACTERISTICS**

| Type:                        | Fan           |
|------------------------------|---------------|
| RPM:                         | 94/147/220    |
| IP Protection degrees:       | IP20          |
| Lampholder:                  | 2 x E27       |
| Power (W):                   | E27 40        |
| Total power consumption (W): | 147           |
| Voltage / Frequency:         | 230V/50Hz     |
| Warranty (Years):            | 2             |
| Units per box:               | 1             |
| Net Weight (Kg):             | 9.57          |
| EAN:                         | 8435111089880 |

### **MATERIALS / FINISHES**

Structure material: Steel Structure finish: Satin nickel **Blades material:** Plywood Blades finishes: Textured grey

Wenge-painted finish

Diffuser material: Glass Diffuser finish: Matt opal