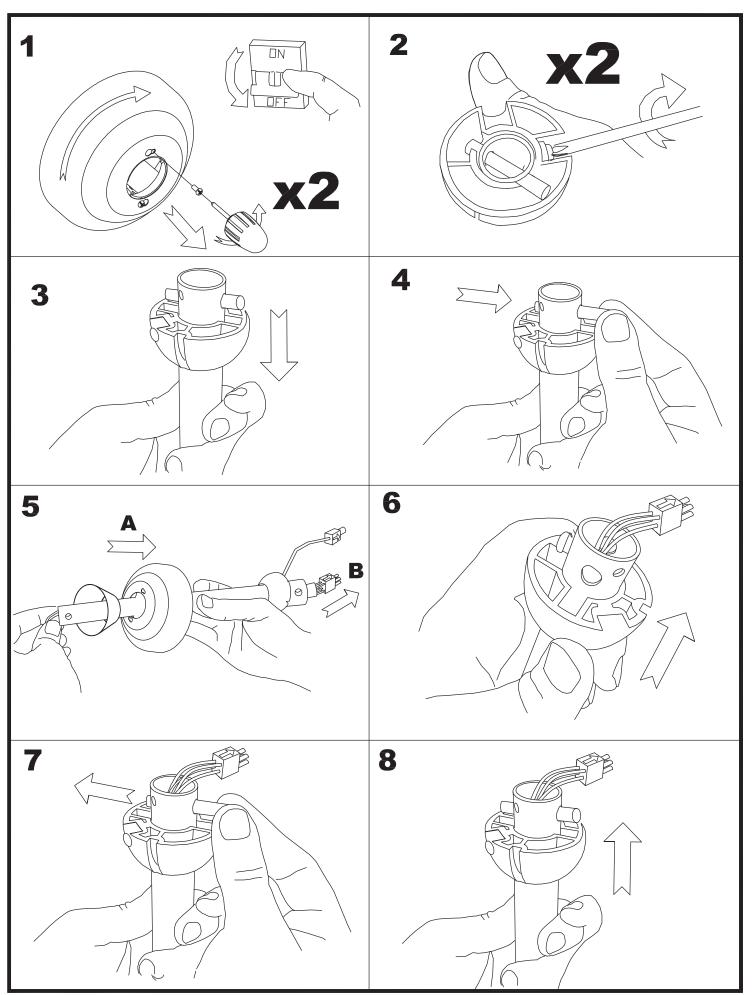

#### **TECHNICAL CHARACTERISTICS**

| Type:                        | Fan           |
|------------------------------|---------------|
| RPM:                         | 94/147/220    |
| IP Protection degrees:       | IP20          |
| Lampholder:                  | 2 x E27       |
| Power (W):                   | E27 40        |
| Total power consumption (W): | 147           |
| Voltage / Frequency:         | 230V/50Hz     |
| Warranty (Years):            | 2             |
| Units per box:               | 1             |
| Net Weight (Kg):             | 9.57          |
| EAN:                         | 8435111089880 |