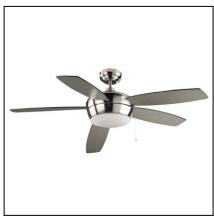

# SAMAL 30-0068-81-F9

The photograph may not match the reference exactly. Please read the product description to identify the finish.

Download photometric file .ldt /.ies

### **MATERIALS / FINISHES**

Structure material: Steel Structure finish: Satin nickel **Blades material:** Plywood Blades finishes: Textured grey

Wenge-painted finish

Diffuser material: Glass Diffuser finish: Matt opal