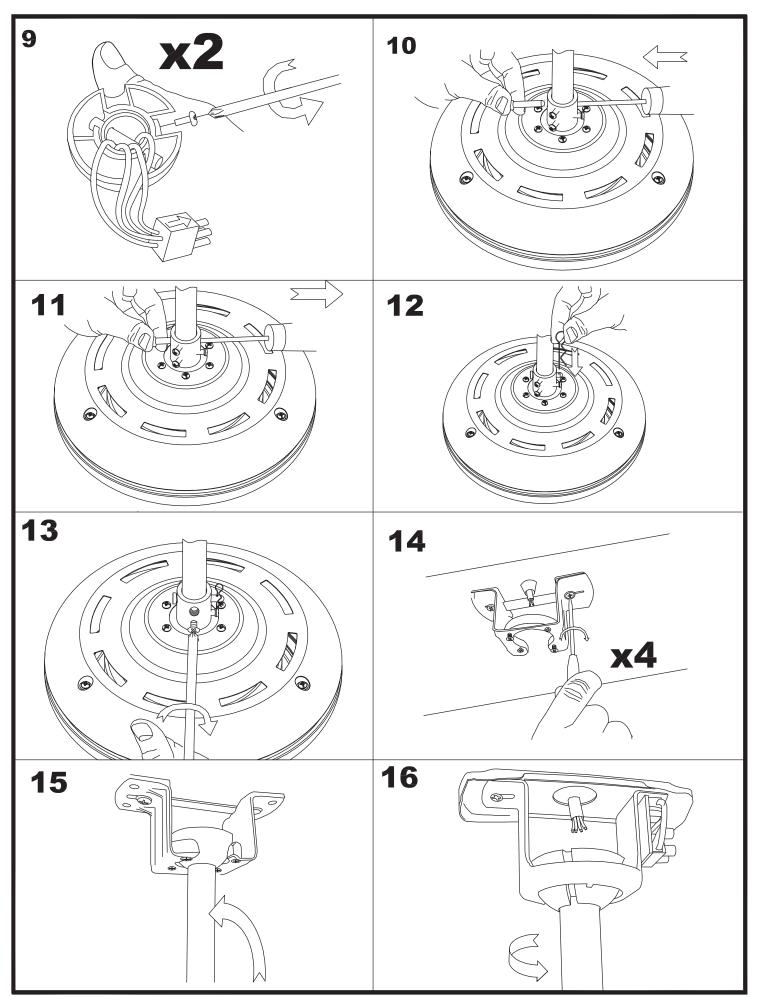

#### **TECHNICAL CHARACTERISTICS**

| Type:                        | Fan           |
|------------------------------|---------------|
| RPM:                         | 94/147/220    |
| IP Protection degrees:       | IP20          |
| Lampholder:                  | 2 x E27       |
| Power (W):                   | E27 40        |
| Total power consumption (W): | 147           |
| Voltage / Frequency:         | 230V/50Hz     |
| Warranty (Years):            | 2             |
| Units per box:               | 1             |
| Net Weight (Kg):             | 9.57          |
| EAN:                         | 8435111089880 |