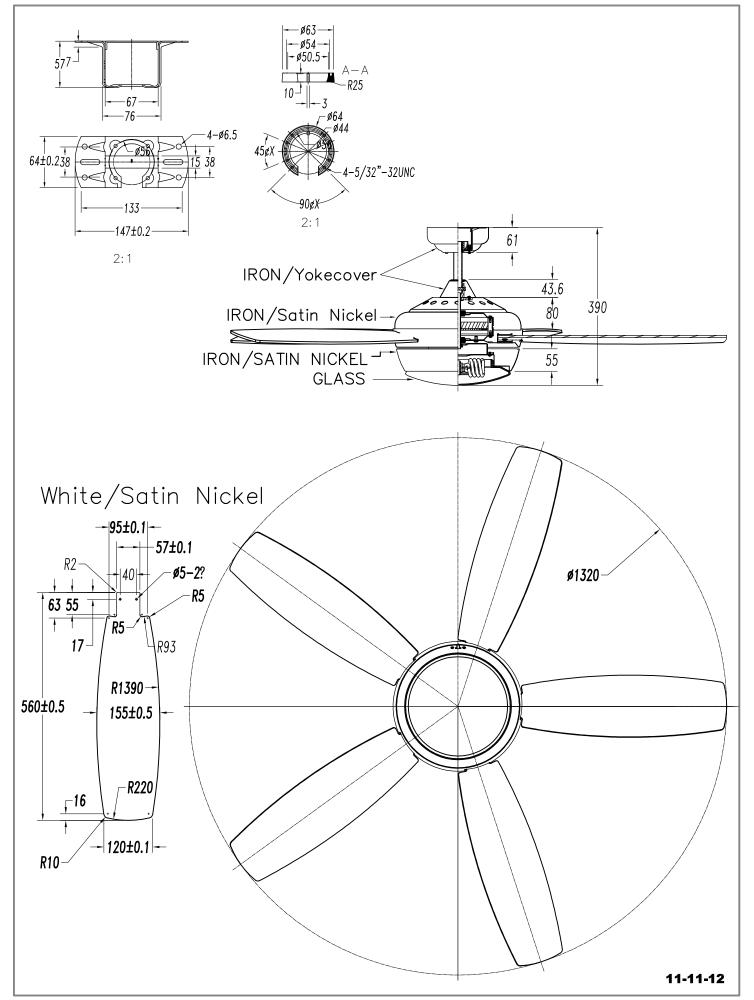

#### **TECHNICAL CHARACTERISTICS**

| Type:                        | Fan           |
|------------------------------|---------------|
| RPM:                         | 94/147/220    |
| IP Protection degrees:       | IP20          |
| Lampholder:                  | 2 x E27       |
| Power (W):                   | E27 40        |
| Total power consumption (W): | 147           |
| Voltage / Frequency:         | 230V/50Hz     |
| Warranty (Years):            | 2             |
| Units per box:               | 1             |
| Net Weight (Kg):             | 9.57          |
| EAN:                         | 8435111089880 |

### **MATERIALS / FINISHES**

Structure material: Steel Structure finish: Satin nickel **Blades material:** Plywood Blades finishes: Textured grey

Wenge-painted finish

Diffuser material: Glass Diffuser finish: Matt opal