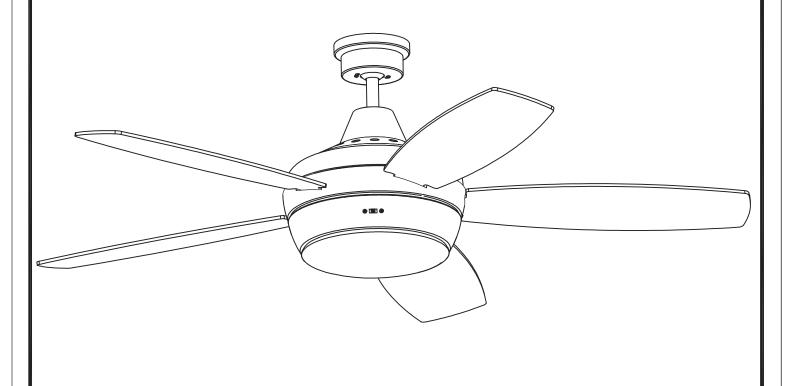

### **MATERIALS / FINISHES**

Structure material: Steel Structure finish: Satin nickel **Blades material:** Plywood Blades finishes: Textured grey

Wenge-painted finish

Diffuser material: Glass Diffuser finish: Matt opal