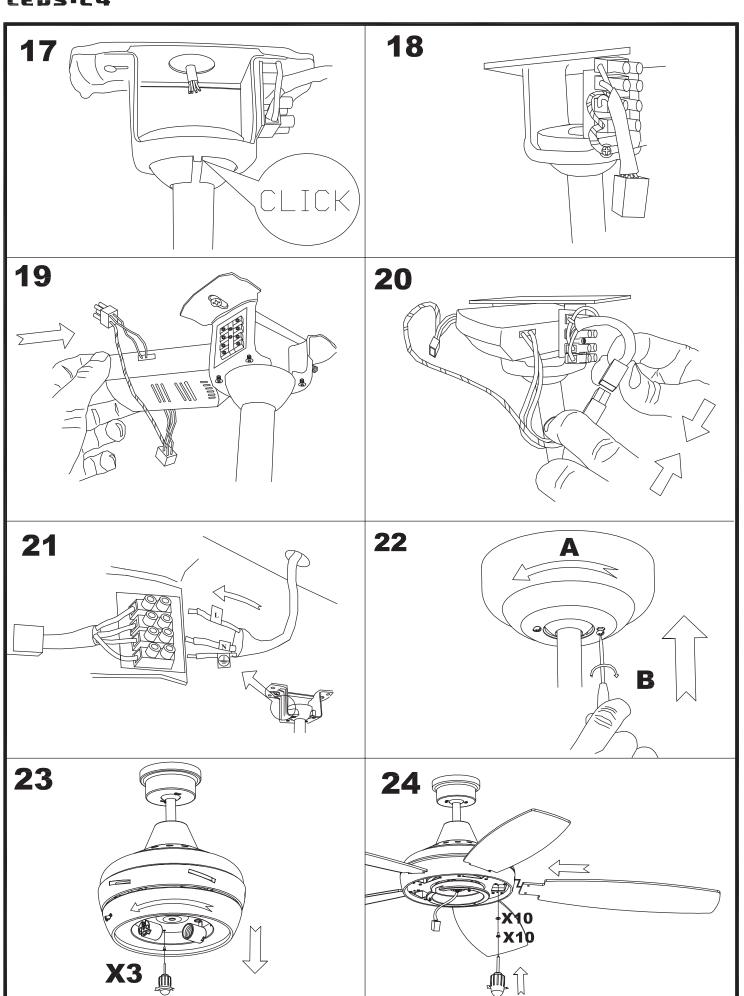

#### **TECHNICAL CHARACTERISTICS**

| Type:                        | Fan           |
|------------------------------|---------------|
| RPM:                         | 94/147/220    |
| IP Protection degrees:       | IP20          |
| Lampholder:                  | 2 x E27       |
| Power (W):                   | E27 40        |
| Total power consumption (W): | 147           |
| Voltage / Frequency:         | 230V/50Hz     |
| Warranty (Years):            | 2             |
| Units per box:               | 1             |
| Net Weight (Kg):             | 9.57          |
| EAN:                         | 8435111089880 |