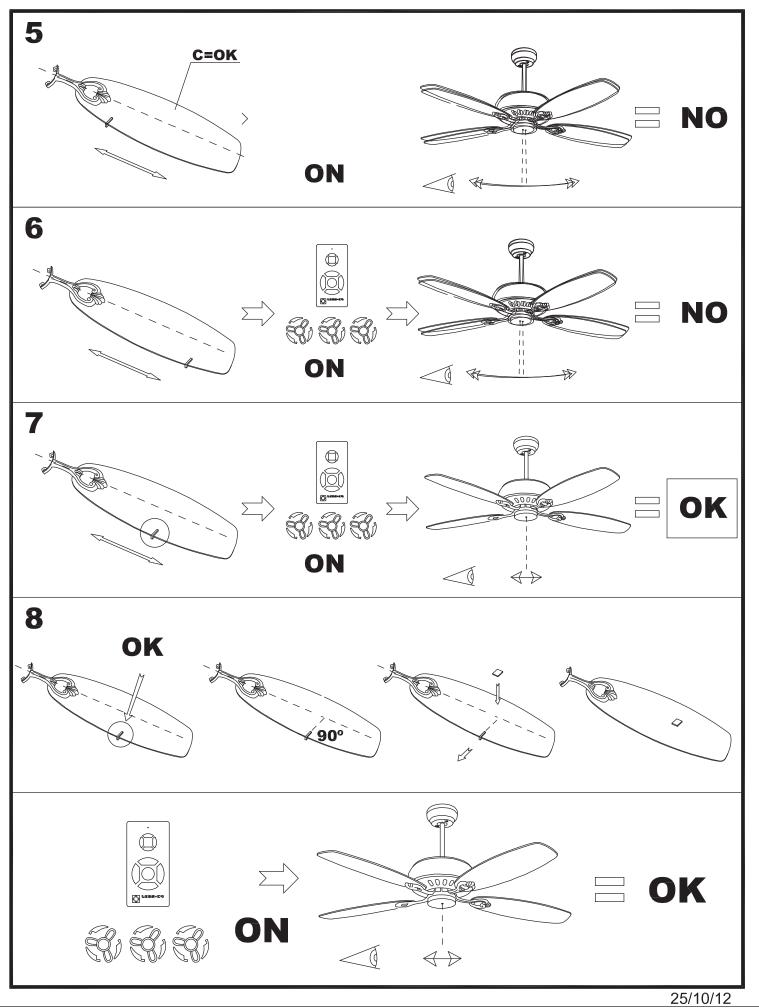

|
| Lampholder:                  | 2 x E27       |
| Power (W):                   | E27 20        |
| Total power consumption (W): | 90            |
| Voltage / Frequency:         | 230V/50Hz     |
| Warranty (Years):            | 2             |
| Units per box:               | 1             |
| Net Weight (Kg):             | 5.235         |
| EAN:                         | 8435381401719 |



#### **MATERIALS / FINISHES**

Structure material:SteelStructure finish:Shiny whiteBlades material:PlywoodBlades finishes:White<br/>Beech

Diffuser material: Glass Diffuser finish: Matt opal

# Leds-c4 reserves the right to make the necessary technical changes they deem adequate, in order to improve the

### 71-4399-14-14

















## 2/7





## 3/7



25/10/12



25/10/12

4/7