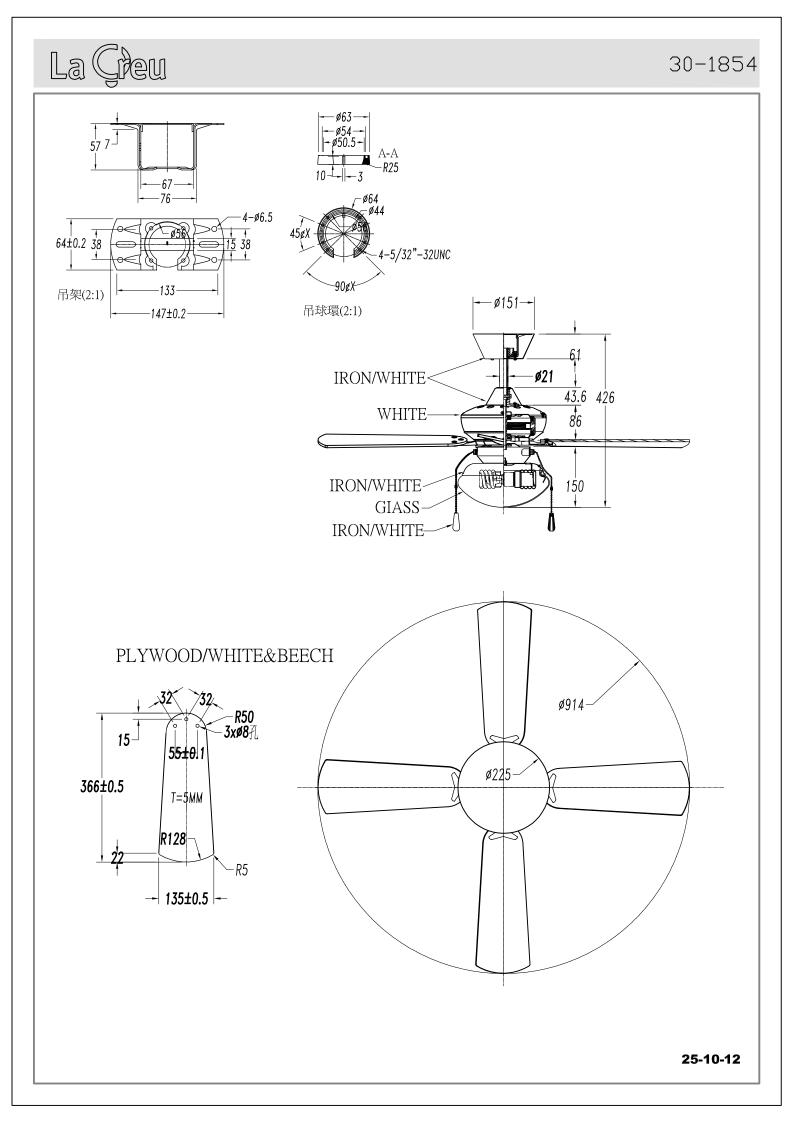

### **TECHNICAL CHARACTERISTICS**

| Туре:                        | Fan           |
|------------------------------|---------------|
| RPM:                         | 95/165/220    |
| IP Protection degrees:       | IP20          |
| Lampholder:                  | 2 x E27       |
| Power (W):                   | E27 20        |
| Total power consumption (W): | 90            |
| Voltage / Frequency:         | 230V/50Hz     |
| Warranty (Years):            | 2             |
| Units per box:               | 1             |
| Net Weight (Kg):             | 5.235         |
| EAN:                         | 8435381401719 |

#### **MATERIALS / FINISHES**

Structure material:SteelStructure finish:Shiny whiteBlades material:PlywoodBlades finishes:White<br/>Beech

Diffuser material: Glass Diffuser finish: Matt opal