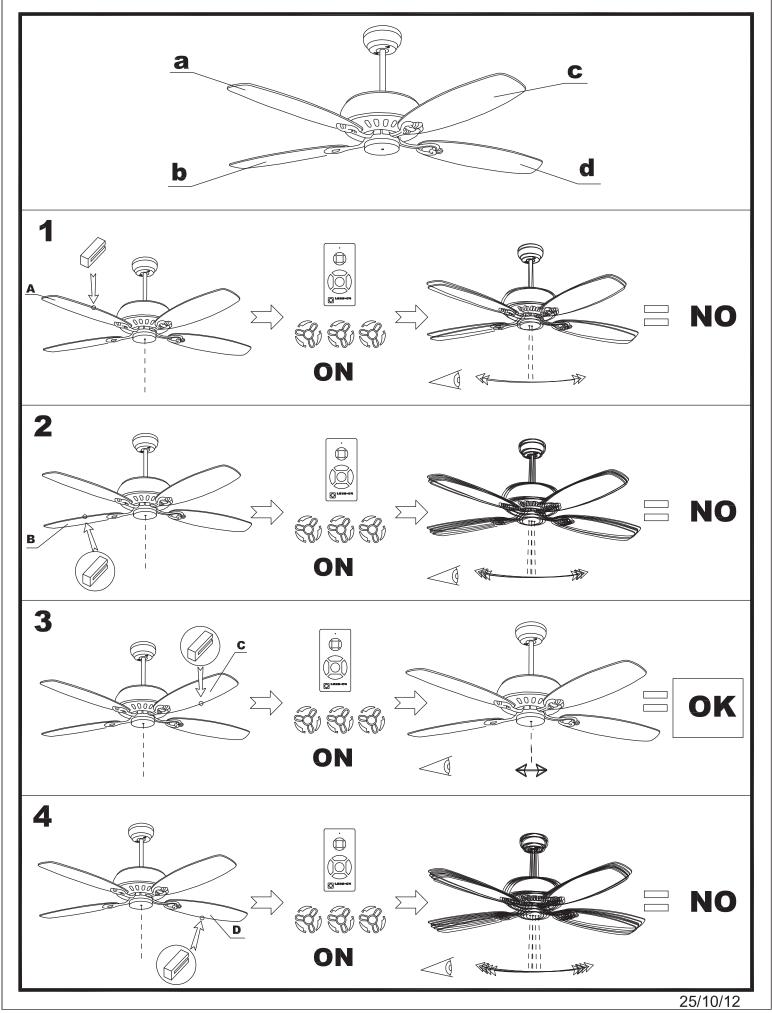

0          |
| Lampholder:                  | 2 x E27       |
| Power (W):                   | E27 20        |
| Total power consumption (W): | 90            |
| Voltage / Frequency:         | 230V/50Hz     |
| Warranty (Years):            | 2             |
| Units per box:               | 1             |
| Net Weight (Kg):             | 5.235         |
| EAN:                         | 8435381401719 |



#### **MATERIALS / FINISHES**

Structure material:SteelStructure finish:Shiny whiteBlades material:PlywoodBlades finishes:White<br/>Beech

Diffuser material: Glass Diffuser finish: Matt opal

# Leds-c4 reserves the right to make the necessary technical changes they deem adequate, in order to improve the

### 71-4399-14-14

















## 2/7





## 3/7



25/10/12



25/10/12

4/7