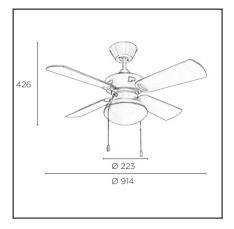

### **TECHNICAL CHARACTERISTICS**

| Туре:                        | Fan           |
|------------------------------|---------------|
| RPM:                         | 95/165/220    |
| IP Protection degrees:       | IP20          |
| Lampholder:                  | 2 x E27       |
| Power (W):                   | E27 20        |
| Total power consumption (W): | 90            |
| Voltage / Frequency:         | 230V/50Hz     |
| Warranty (Years):            | 2             |
| Units per box:               | 1             |
| Net Weight (Kg):             | 5.235         |
| EAN:                         | 8435381401719 |