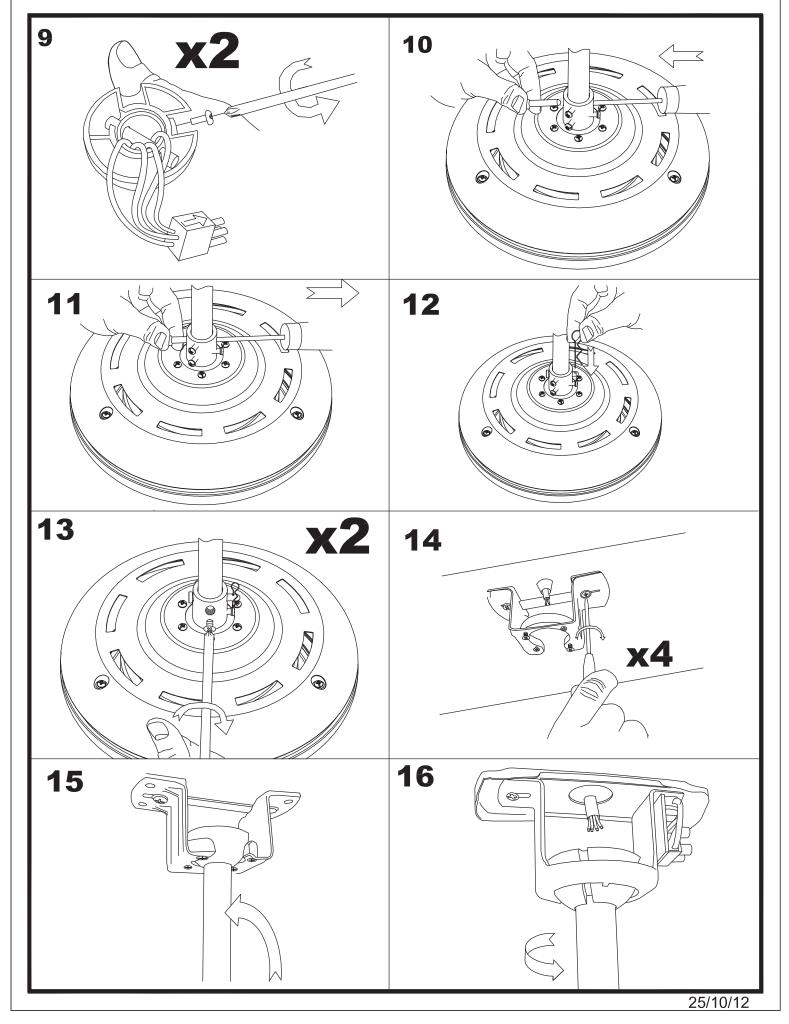

0    |
| IP Protection degrees:       | IP20          |
| Lampholder:                  | 2 x E27       |
| Power (W):                   | E27 20        |
| Total power consumption (W): | 90            |
| Voltage / Frequency:         | 230V/50Hz     |
| Warranty (Years):            | 2             |
| Units per box:               | 1             |
| Net Weight (Kg):             | 5.235         |
| EAN:                         | 8435381401719 |



#### **MATERIALS / FINISHES**

Structure material:SteelStructure finish:Shiny whiteBlades material:PlywoodBlades finishes:White<br/>Beech

Diffuser material: Glass Diffuser finish: Matt opal

# Leds-c4 reserves the right to make the necessary technical changes they deem adequate, in order to improve the

### 71-4399-14-14

















## 2/7





## 3/7



25/10/12



25/10/12

4/7