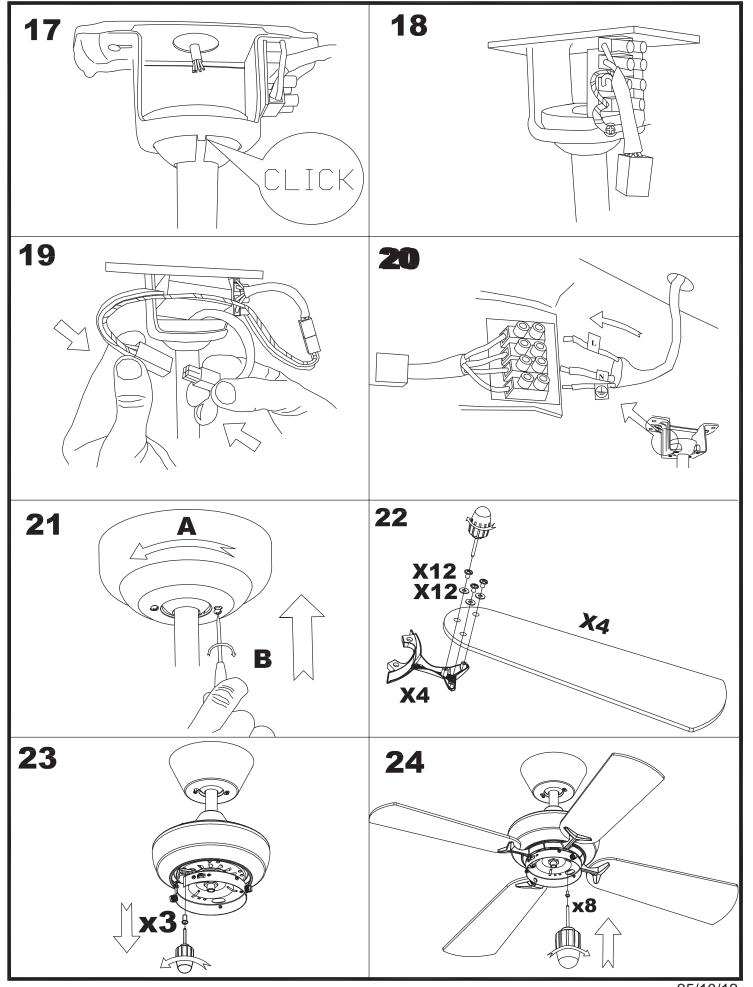

Protection degrees:       | IP20          |
| Lampholder:                  | 2 x E27       |
| Power (W):                   | E27 20        |
| Total power consumption (W): | 90            |
| Voltage / Frequency:         | 230V/50Hz     |
| Warranty (Years):            | 2             |
| Units per box:               | 1             |
| Net Weight (Kg):             | 5.235         |
| EAN:                         | 8435381401719 |



#### **MATERIALS / FINISHES**

Structure material:SteelStructure finish:Shiny whiteBlades material:PlywoodBlades finishes:White<br/>Beech

Diffuser material: Glass Diffuser finish: Matt opal

# Leds-c4 reserves the right to make the necessary technical changes they deem adequate, in order to improve the

### 71-4399-14-14

















## 2/7





## 3/7



25/10/12



25/10/12

4/7