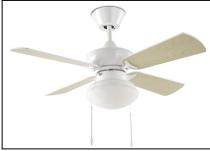

#### **MATERIALS / FINISHES**

Structure material:SteelStructure finish:Shiny whiteBlades material:PlywoodBlades finishes:White<br/>Beech

Diffuser material: Glass Diffuser finish: Matt opal