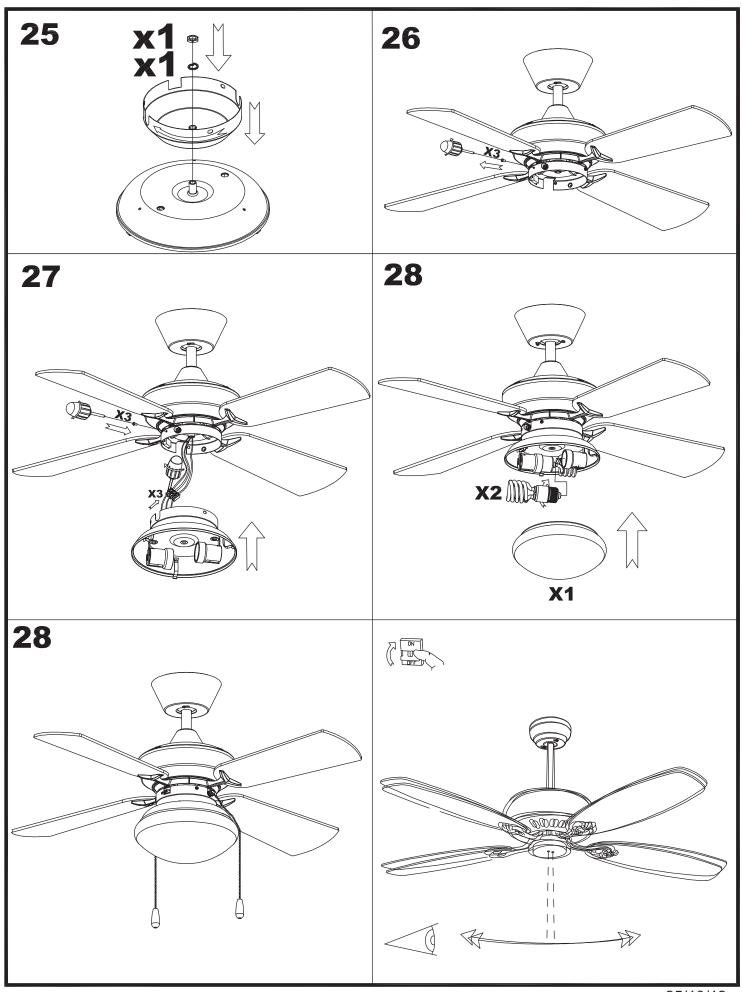

egrees:       | IP20          |
| Lampholder:                  | 2 x E27       |
| Power (W):                   | E27 20        |
| Total power consumption (W): | 90            |
| Voltage / Frequency:         | 230V/50Hz     |
| Warranty (Years):            | 2             |
| Units per box:               | 1             |
| Net Weight (Kg):             | 5.235         |
| EAN:                         | 8435381401719 |



#### **MATERIALS / FINISHES**

Structure material:SteelStructure finish:Shiny whiteBlades material:PlywoodBlades finishes:White<br/>Beech

Diffuser material: Glass Diffuser finish: Matt opal

# Leds-c4 reserves the right to make the necessary technical changes they deem adequate, in order to improve the

### 71-4399-14-14

















## 2/7





## 3/7



25/10/12



25/10/12

4/7