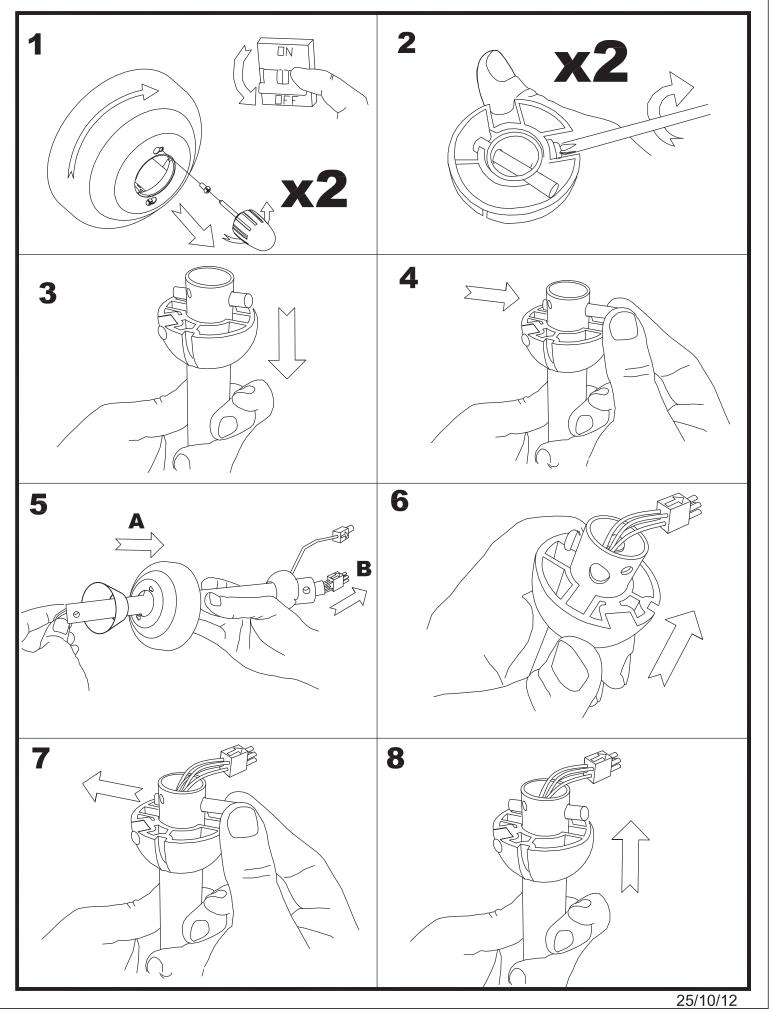

| 95/165/220    |
| IP Protection degrees:       | IP20          |
| Lampholder:                  | 2 x E27       |
| Power (W):                   | E27 20        |
| Total power consumption (W): | 90            |
| Voltage / Frequency:         | 230V/50Hz     |
| Warranty (Years):            | 2             |
| Units per box:               | 1             |
| Net Weight (Kg):             | 5.235         |
| EAN:                         | 8435381401719 |



#### **MATERIALS / FINISHES**

Structure material:SteelStructure finish:Shiny whiteBlades material:PlywoodBlades finishes:White<br/>Beech

Diffuser material: Glass Diffuser finish: Matt opal

# Leds-c4 reserves the right to make the necessary technical changes they deem adequate, in order to improve the

### 71-4399-14-14

















## 2/7





## 3/7



25/10/12



25/10/12

4/7