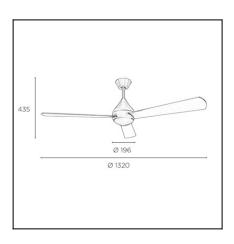

#### **TECHNICAL CHARACTERISTICS**

| Type:                        | Fan           |
|------------------------------|---------------|
| RPM:                         | 90/145/195    |
| IP Protection degrees:       | IP20          |
| Total power consumption (W): | 48            |
| Voltage / Frequency:         | 230V/50Hz     |
| Warranty (Years):            | 2             |
| Units per box:               | 1             |
| Net Weight (Kg):             | 5.865         |
| EAN:                         | 8435381402280 |
|                              |               |