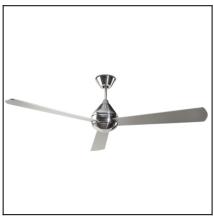

# TUPAI 30-1961-81-81

# **Design by Benedito Design**

The photograph may not match the reference exactly. Please read the product description to identify the finish.

Download photometric file .ldt /.ies

#### **MATERIALS / FINISHES**

Structure material: Steel

Structure finish: Satin nickel Blades material: Plywood

Blades finishes: Wenge-painted finish

Textured grey