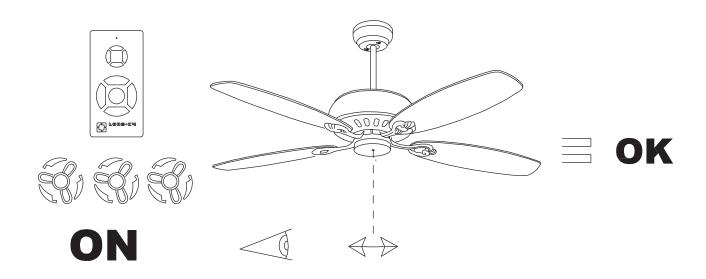

|
| Total power consumption (W): | 48            |
| Voltage / Frequency:         | 230V/50Hz     |
| Warranty (Years):            | 2             |
| Units per box:               | 1             |
| Net Weight (Kg):             | 5.865         |
| EAN:                         | 8435381402280 |
|                              |               |



#### **MATERIALS / FINISHES**

Structure material: Steel

Structure finish: Satin nickel Blades material: Plywood

Blades finishes: Wenge-painted finish

Textured grey



# **OPTIONAL ACCESORIES**

## 71-1844-81-81



Structure material:SteelStructure finish:Satin nickel



### 71-1843-81-81



Structure material: Steel
Structure finish: Satin nickel









# 30-1961-81-81 30-1961-CF-CF







05/12/12





05/09/12





05/12/12