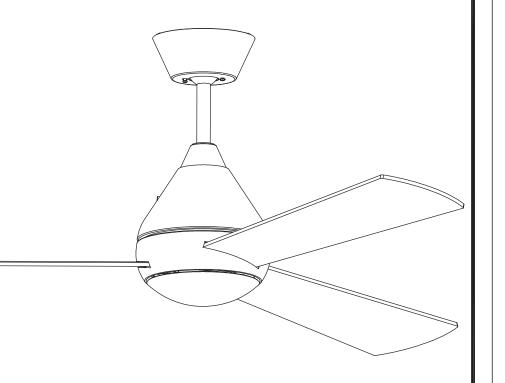

# TUPAI 30-1961-81-81

# **Design by Benedito Design**

The photograph may not match the reference exactly. Please read the product description to identify the finish.

Download photometric file .ldt /.ies

#### **TECHNICAL CHARACTERISTICS**

| Type:                        | Fan           |
|------------------------------|---------------|
| RPM:                         | 90/145/195    |
| IP Protection degrees:       | IP20          |
| Total power consumption (W): | 48            |
| Voltage / Frequency:         | 230V/50Hz     |
| Warranty (Years):            | 2             |
| Units per box:               | 1             |
| Net Weight (Kg):             | 5.865         |
| EAN:                         | 8435381402280 |
|                              |               |

#### **MATERIALS / FINISHES**

Structure material: Steel

Structure finish: Satin nickel Blades material: Plywood

Blades finishes: Wenge-painted finish

Textured grey