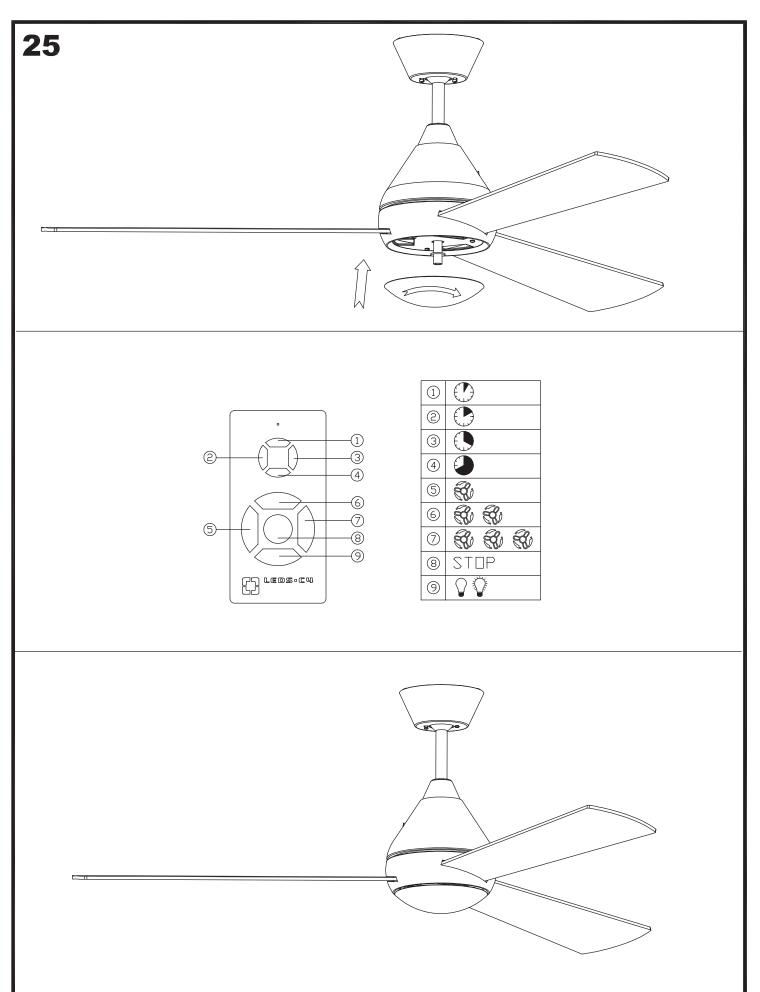

P20          |
| Total power consumption (W): | 48            |
| Voltage / Frequency:         | 230V/50Hz     |
| Warranty (Years):            | 2             |
| Units per box:               | 1             |
| Net Weight (Kg):             | 5.865         |
| EAN:                         | 8435381402280 |
|                              |               |



#### **MATERIALS / FINISHES**

Structure material: Steel

Structure finish: Satin nickel Blades material: Plywood

Blades finishes: Wenge-painted finish

Textured grey



# **OPTIONAL ACCESORIES**

## 71-1844-81-81



Structure material:SteelStructure finish:Satin nickel



### 71-1843-81-81



Structure material: Steel
Structure finish: Satin nickel









# 30-1961-81-81 30-1961-CF-CF







05/12/12





05/09/12





05/12/12