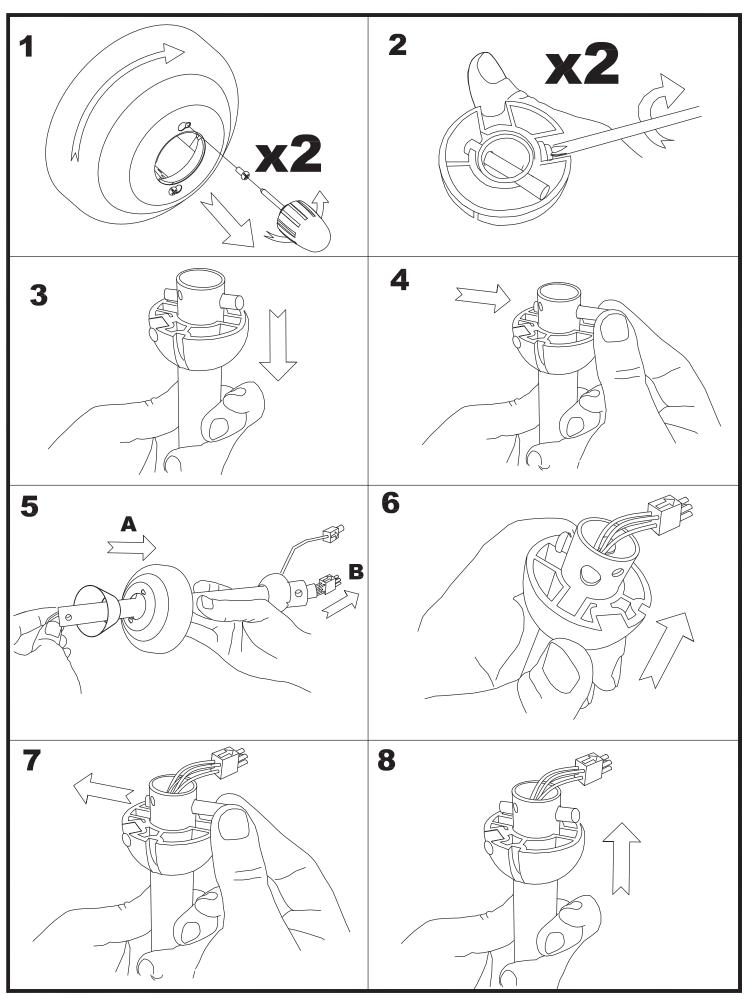

95    |
| IP Protection degrees:       | IP20          |
| Total power consumption (W): | 48            |
| Voltage / Frequency:         | 230V/50Hz     |
| Warranty (Years):            | 2             |
| Units per box:               | 1             |
| Net Weight (Kg):             | 5.865         |
| EAN:                         | 8435381402280 |
|                              |               |



#### **MATERIALS / FINISHES**

Structure material: Steel

Structure finish: Satin nickel Blades material: Plywood

Blades finishes: Wenge-painted finish

Textured grey



# **OPTIONAL ACCESORIES**

## 71-1844-81-81



Structure material:SteelStructure finish:Satin nickel



### 71-1843-81-81



Structure material: Steel
Structure finish: Satin nickel









# 30-1961-81-81 30-1961-CF-CF







05/12/12





05/09/12





05/12/12