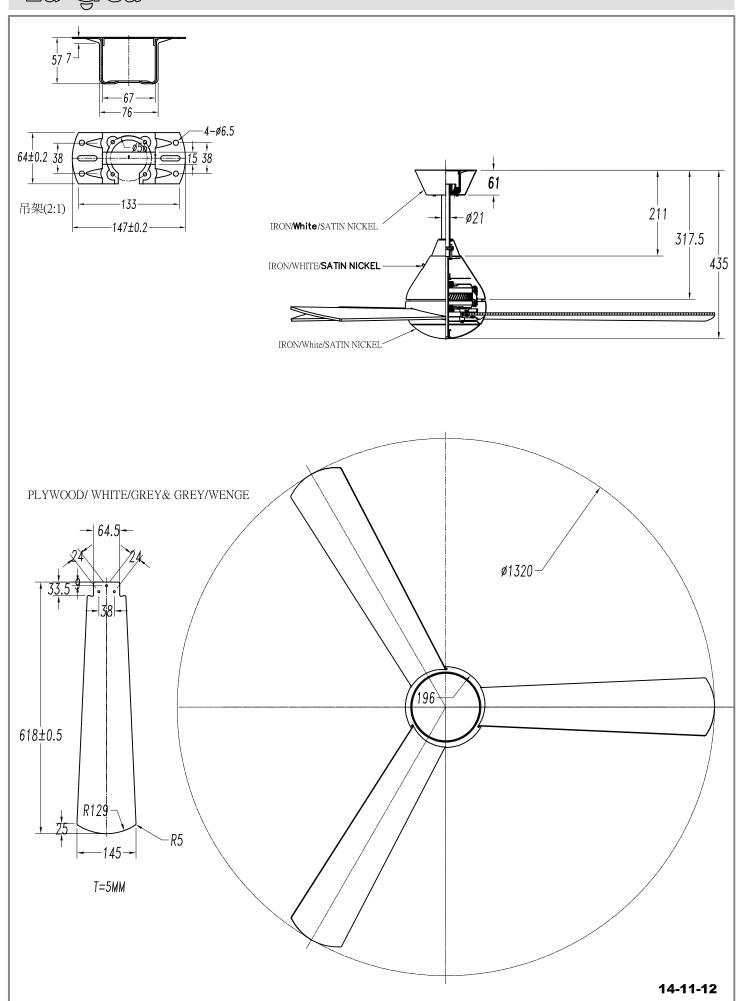

#### **TECHNICAL CHARACTERISTICS**

| Type:                        | Fan           |
|------------------------------|---------------|
| RPM:                         | 90/145/195    |
| IP Protection degrees:       | IP20          |
| Total power consumption (W): | 48            |
| Voltage / Frequency:         | 230V/50Hz     |
| Warranty (Years):            | 2             |
| Units per box:               | 1             |
| Net Weight (Kg):             | 5.865         |
| EAN:                         | 8435381402280 |
|                              |               |

#### **MATERIALS / FINISHES**

Structure material: Steel

Structure finish: Satin nickel Blades material: Plywood

Blades finishes: Wenge-painted finish

Textured grey

# 30-1961-81-81 30-1961-CF-CF

05/12/12

05/09/12

05/12/12