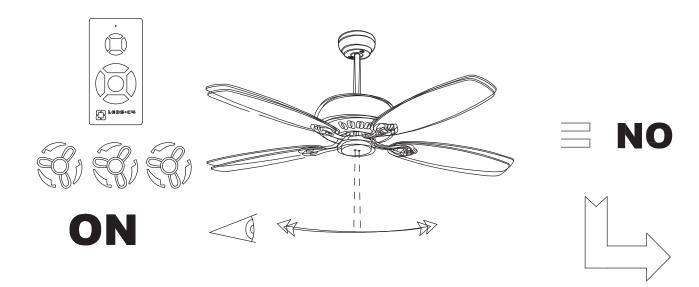

|
| Total power consumption (W): | 48            |
| Voltage / Frequency:         | 230V/50Hz     |
| Warranty (Years):            | 2             |
| Units per box:               | 1             |
| Net Weight (Kg):             | 5.865         |
| EAN:                         | 8435381402280 |
|                              |               |



#### **MATERIALS / FINISHES**

Structure material: Steel

Structure finish: Satin nickel Blades material: Plywood

Blades finishes: Wenge-painted finish

Textured grey



# **OPTIONAL ACCESORIES**

## 71-1844-81-81



Structure material:SteelStructure finish:Satin nickel



### 71-1843-81-81



Structure material: Steel
Structure finish: Satin nickel









# 30-1961-81-81 30-1961-CF-CF







05/12/12





05/09/12





05/12/12