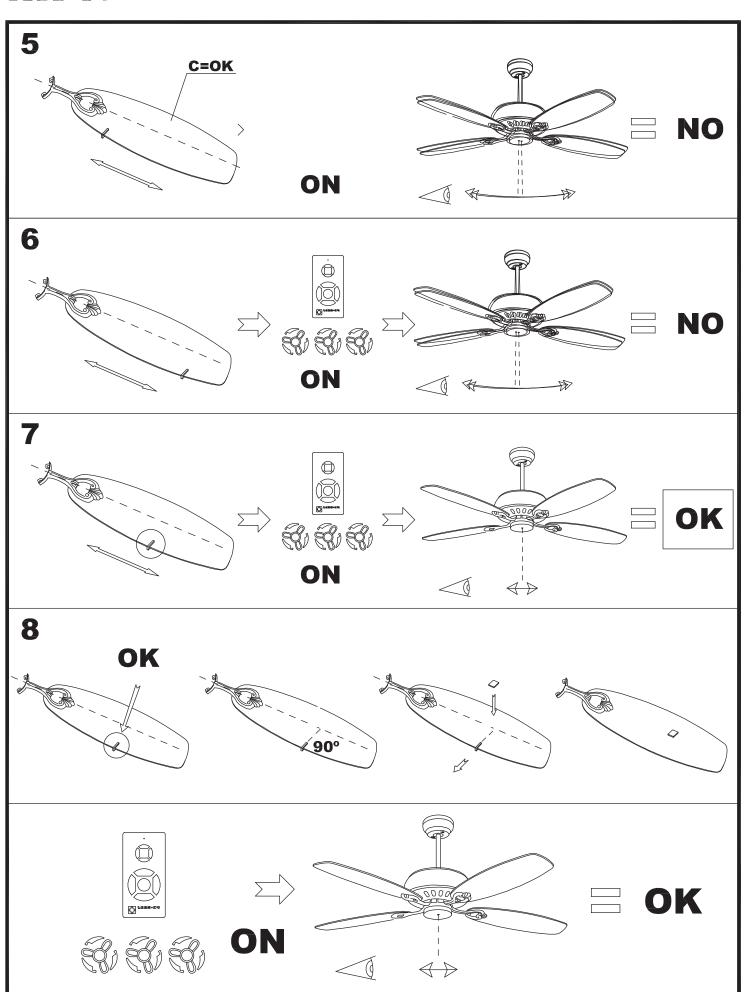

Total power consumption (W): | 48            |
| Voltage / Frequency:         | 230V/50Hz     |
| Warranty (Years):            | 2             |
| Units per box:               | 1             |
| Net Weight (Kg):             | 5.865         |
| EAN:                         | 8435381402280 |
|                              |               |



#### **MATERIALS / FINISHES**

Structure material: Steel

Structure finish: Satin nickel Blades material: Plywood

Blades finishes: Wenge-painted finish

Textured grey



# **OPTIONAL ACCESORIES**

## 71-1844-81-81



Structure material:SteelStructure finish:Satin nickel



### 71-1843-81-81



Structure material: Steel
Structure finish: Satin nickel









# 30-1961-81-81 30-1961-CF-CF







05/12/12





05/09/12





05/12/12