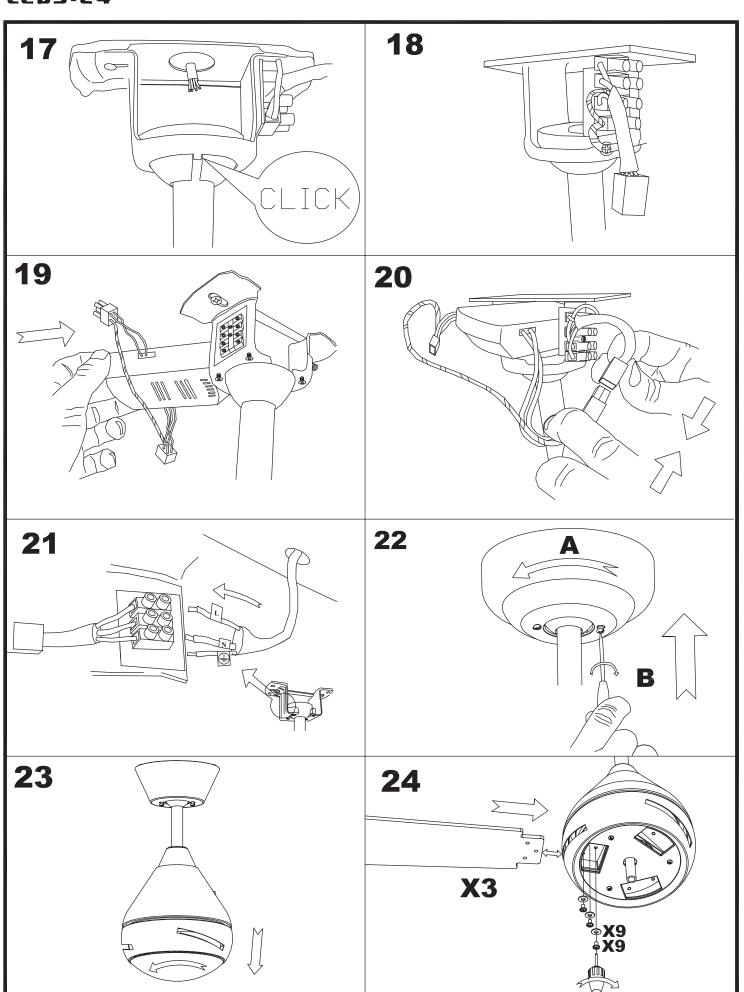

ees:       | IP20          |
| Total power consumption (W): | 48            |
| Voltage / Frequency:         | 230V/50Hz     |
| Warranty (Years):            | 2             |
| Units per box:               | 1             |
| Net Weight (Kg):             | 5.865         |
| EAN:                         | 8435381402280 |
|                              |               |



#### **MATERIALS / FINISHES**

Structure material: Steel

Structure finish: Satin nickel Blades material: Plywood

Blades finishes: Wenge-painted finish

Textured grey



# **OPTIONAL ACCESORIES**

## 71-1844-81-81



Structure material:SteelStructure finish:Satin nickel



### 71-1843-81-81



Structure material: Steel
Structure finish: Satin nickel









# 30-1961-81-81 30-1961-CF-CF







05/12/12





05/09/12





05/12/12