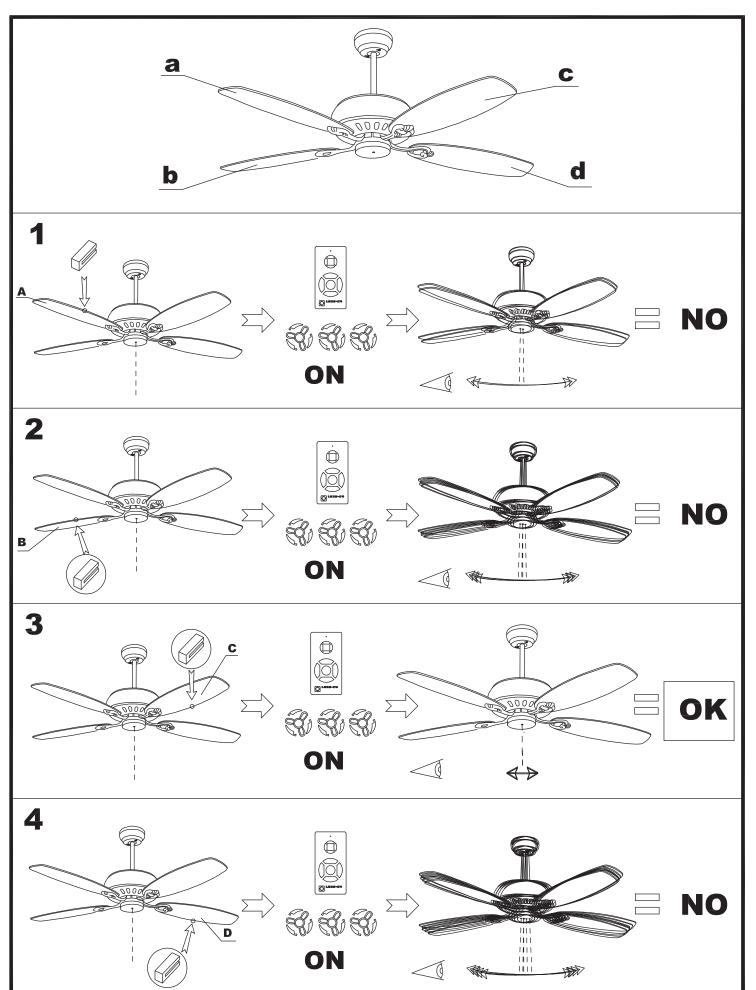

|
| Total power consumption (W): | 48            |
| Voltage / Frequency:         | 230V/50Hz     |
| Warranty (Years):            | 2             |
| Units per box:               | 1             |
| Net Weight (Kg):             | 5.865         |
| EAN:                         | 8435381402280 |
|                              |               |



#### **MATERIALS / FINISHES**

Structure material: Steel

Structure finish: Satin nickel Blades material: Plywood

Blades finishes: Wenge-painted finish

Textured grey



# **OPTIONAL ACCESORIES**

## 71-1844-81-81



Structure material:SteelStructure finish:Satin nickel



### 71-1843-81-81



Structure material: Steel
Structure finish: Satin nickel









# 30-1961-81-81 30-1961-CF-CF







05/12/12





05/09/12





05/12/12