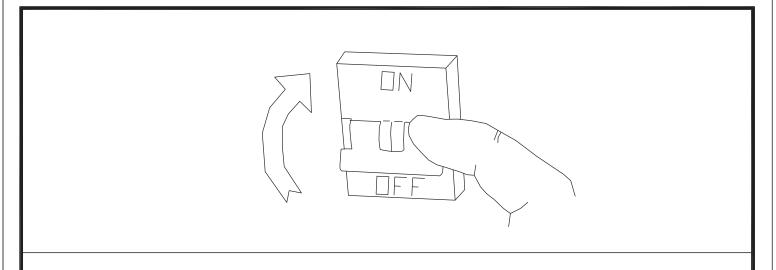

|
| Total power consumption (W): | 48            |
| Voltage / Frequency:         | 230V/50Hz     |
| Warranty (Years):            | 2             |
| Units per box:               | 1             |
| Net Weight (Kg):             | 5.865         |
| EAN:                         | 8435381402280 |
|                              |               |



#### **MATERIALS / FINISHES**

Structure material: Steel

Structure finish: Satin nickel Blades material: Plywood

Blades finishes: Wenge-painted finish

Textured grey



# **OPTIONAL ACCESORIES**

## 71-1844-81-81



Structure material:SteelStructure finish:Satin nickel



### 71-1843-81-81



Structure material: Steel
Structure finish: Satin nickel









# 30-1961-81-81 30-1961-CF-CF







05/12/12





05/09/12





05/12/12