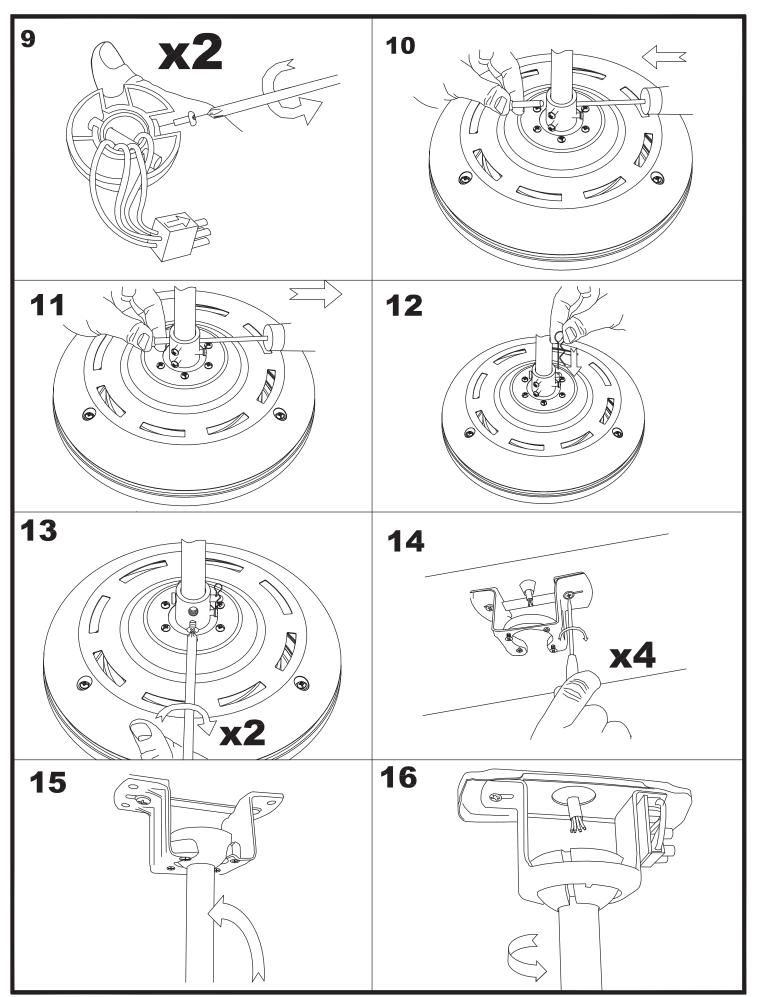

rotection degrees:       | IP20          |
| Total power consumption (W): | 48            |
| Voltage / Frequency:         | 230V/50Hz     |
| Warranty (Years):            | 2             |
| Units per box:               | 1             |
| Net Weight (Kg):             | 5.865         |
| EAN:                         | 8435381402280 |
|                              |               |



#### **MATERIALS / FINISHES**

Structure material: Steel

Structure finish: Satin nickel Blades material: Plywood

Blades finishes: Wenge-painted finish

Textured grey



# **OPTIONAL ACCESORIES**

## 71-1844-81-81



Structure material:SteelStructure finish:Satin nickel



### 71-1843-81-81



Structure material: Steel
Structure finish: Satin nickel









# 30-1961-81-81 30-1961-CF-CF







05/12/12





05/09/12





05/12/12