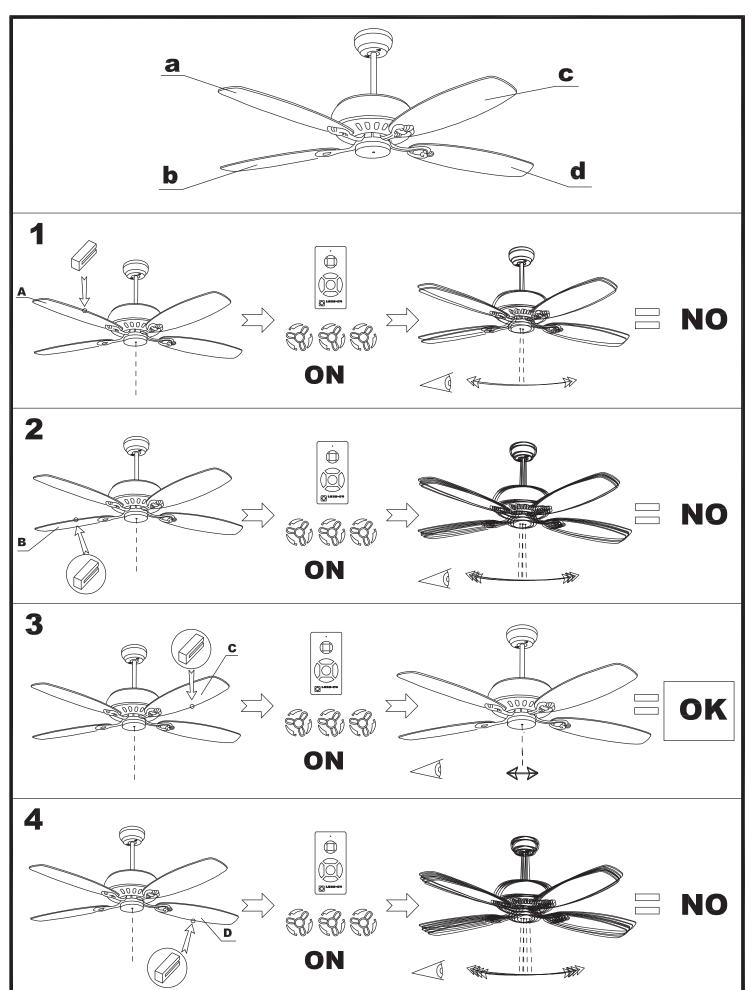

ower consumption (W): | 48            |
| Voltage / Frequency:         | 230V/50Hz     |
| Warranty (Years):            | 2             |
| Units per box:               | 1             |
| Net Weight (Kg):             | 5.865         |
| EAN:                         | 8435381402273 |
|                              |               |



435 Ø 1320

Download photometric file .ldt /.ies

#### **MATERIALS / FINISHES**

Structure material: Steel

Structure finish: Shiny white Blades material: Plywood Blades finishes: White

Textured grey



#### 71-1843-CF-CF



Structure material: Structure finish:

Steel

Shiny white



#### 71-1844-CF-CF



Structure material: Steel Structure finish: Shiny white









# 30-1961-81-81 30-1961-CF-CF







05/12/12





05/09/12





05/12/12