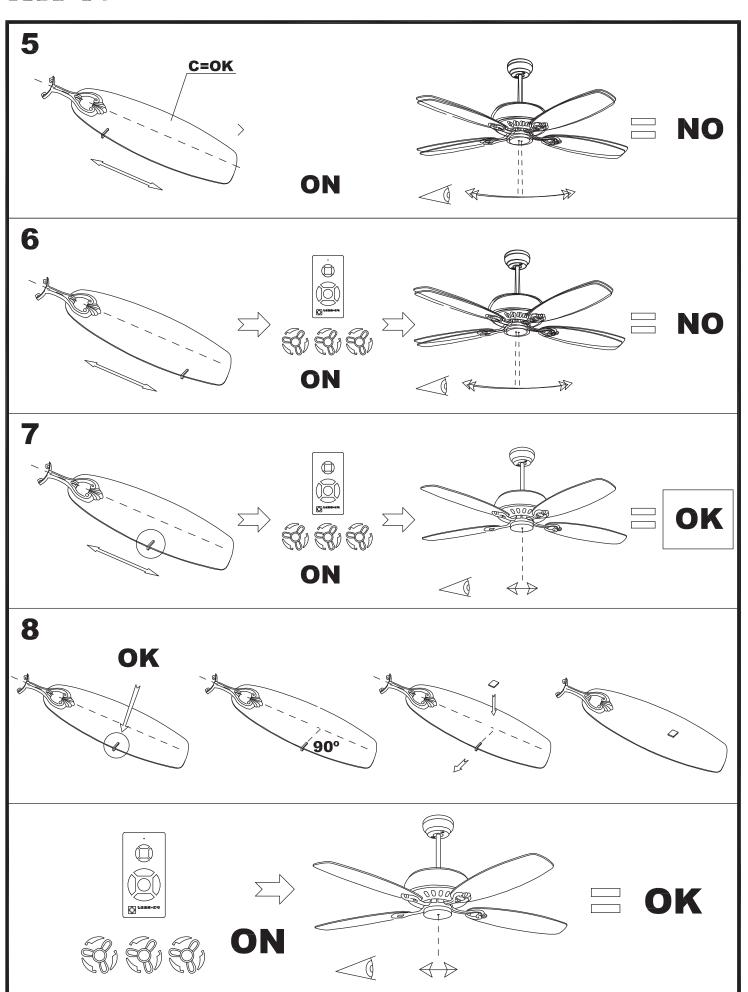

consumption (W): | 48            |
| Voltage / Frequency:         | 230V/50Hz     |
| Warranty (Years):            | 2             |
| Units per box:               | 1             |
| Net Weight (Kg):             | 5.865         |
| EAN:                         | 8435381402273 |
|                              |               |



435 Ø 1320

Download photometric file .ldt /.ies

#### **MATERIALS / FINISHES**

Structure material: Steel

Structure finish: Shiny white Blades material: Plywood Blades finishes: White

Textured grey



#### 71-1843-CF-CF



Structure material: Structure finish:

Steel

Shiny white



#### 71-1844-CF-CF



Structure material: Steel Structure finish: Shiny white









# 30-1961-81-81 30-1961-CF-CF







05/12/12





05/09/12





05/12/12