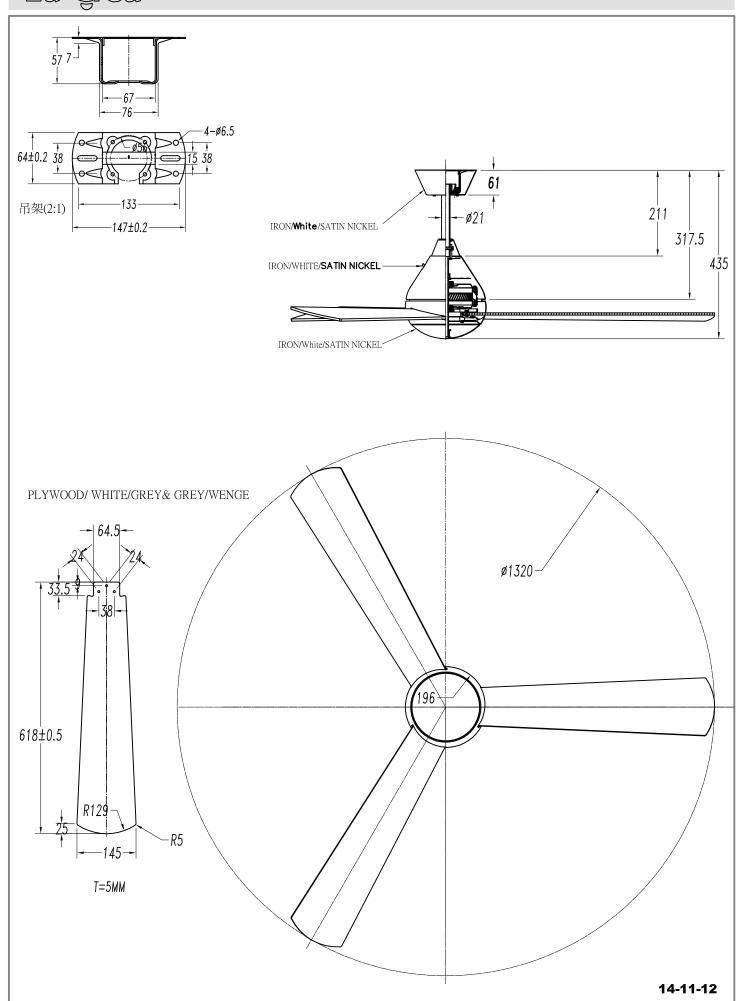

435 Ø 1320

Download photometric file .ldt /.ies

#### **MATERIALS / FINISHES**

Structure material: Steel

Structure finish: Shiny white Blades material: Plywood Blades finishes: White

Textured grey