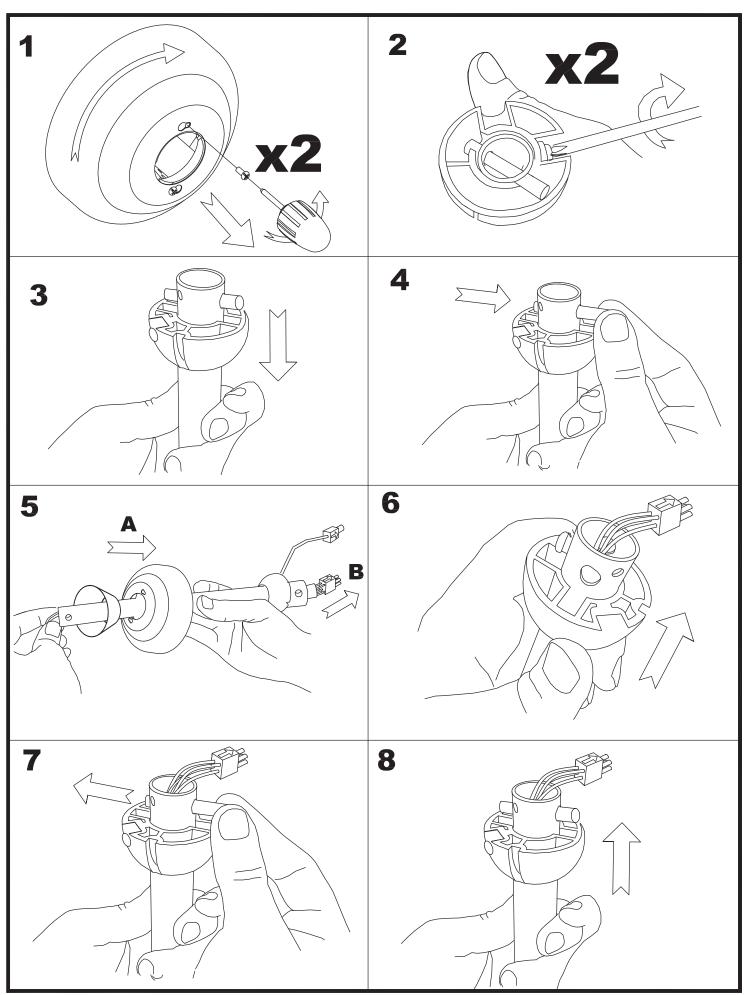

Protection degrees:       | IP20          |
| Total power consumption (W): | 48            |
| Voltage / Frequency:         | 230V/50Hz     |
| Warranty (Years):            | 2             |
| Units per box:               | 1             |
| Net Weight (Kg):             | 5.865         |
| EAN:                         | 8435381402273 |
|                              |               |



435 Ø 1320

Download photometric file .ldt /.ies

#### **MATERIALS / FINISHES**

Structure material: Steel

Structure finish: Shiny white Blades material: Plywood Blades finishes: White

Textured grey



#### 71-1843-CF-CF



Structure material: Structure finish:

Steel

Shiny white



#### 71-1844-CF-CF



Structure material: Steel Structure finish: Shiny white









# 30-1961-81-81 30-1961-CF-CF







05/12/12





05/09/12





05/12/12