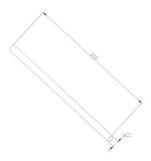

| Fan           |
|------------------------------|---------------|
| RPM:                         | 90/145/195    |
| IP Protection degrees:       | IP20          |
| Total power consumption (W): | 48            |
| Voltage / Frequency:         | 230V/50Hz     |
| Warranty (Years):            | 2             |
| Units per box:               | 1             |
| Net Weight (Kg):             | 5.865         |
| EAN:                         | 8435381402273 |
|                              |               |



435 Ø 1320

Download photometric file .ldt /.ies

#### **MATERIALS / FINISHES**

Structure material: Steel

Structure finish: Shiny white Blades material: Plywood Blades finishes: White

Textured grey



#### 71-1843-CF-CF



Structure material: Structure finish:

Steel

Shiny white



#### 71-1844-CF-CF



Structure material: Steel Structure finish: Shiny white









# 30-1961-81-81 30-1961-CF-CF







05/12/12





05/09/12





05/12/12