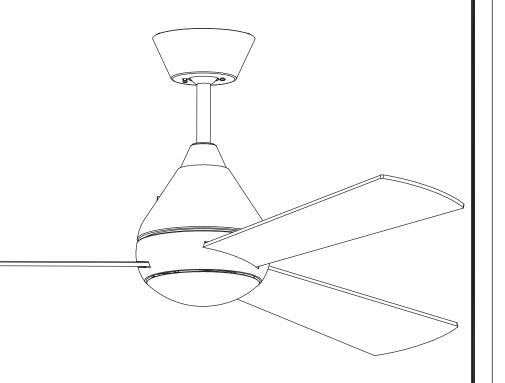

## **TUPAI** 30-1961-CF-CF

The photograph may not match the reference exactly. Please read the product description to identify the finish.

# 30-1961-81-81 30-1961-CF-CF

05/12/12

05/09/12

05/12/12