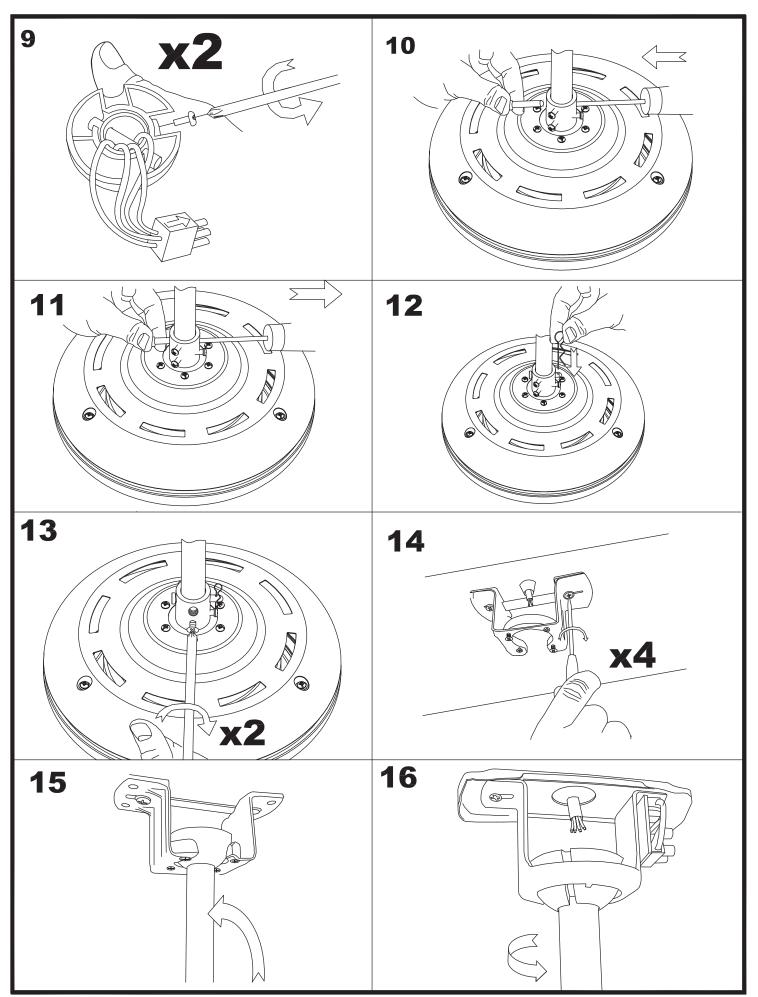

grees:       | IP20          |
| Total power consumption (W): | 48            |
| Voltage / Frequency:         | 230V/50Hz     |
| Warranty (Years):            | 2             |
| Units per box:               | 1             |
| Net Weight (Kg):             | 5.865         |
| EAN:                         | 8435381402273 |
|                              |               |



435 Ø 1320

Download photometric file .ldt /.ies

#### **MATERIALS / FINISHES**

Structure material: Steel

Structure finish: Shiny white Blades material: Plywood Blades finishes: White

Textured grey



#### 71-1843-CF-CF



Structure material: Structure finish:

Steel

Shiny white



#### 71-1844-CF-CF



Structure material: Steel Structure finish: Shiny white









# 30-1961-81-81 30-1961-CF-CF







05/12/12





05/09/12





05/12/12