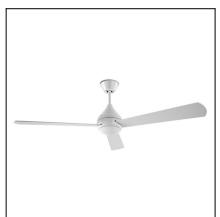

## **TUPAI** 30-1961-CF-CF

The photograph may not match the reference exactly. Please read the product description to identify the finish.

### **TECHNICAL CHARACTERISTICS**

| Туре:                        | Fan           |
|------------------------------|---------------|
| RPM:                         | 90/145/195    |
| IP Protection degrees:       | IP20          |
| Total power consumption (W): | 48            |
| Voltage / Frequency:         | 230V/50Hz     |
| Warranty (Years):            | 2             |
| Units per box:               | 1             |
| Net Weight (Kg):             | 5.865         |
| EAN:                         | 8435381402273 |
|                              |               |

#### **MATERIALS / FINISHES**

Structure material: Steel

Structure finish: Shiny white Blades material: Plywood Blades finishes: White

Textured grey