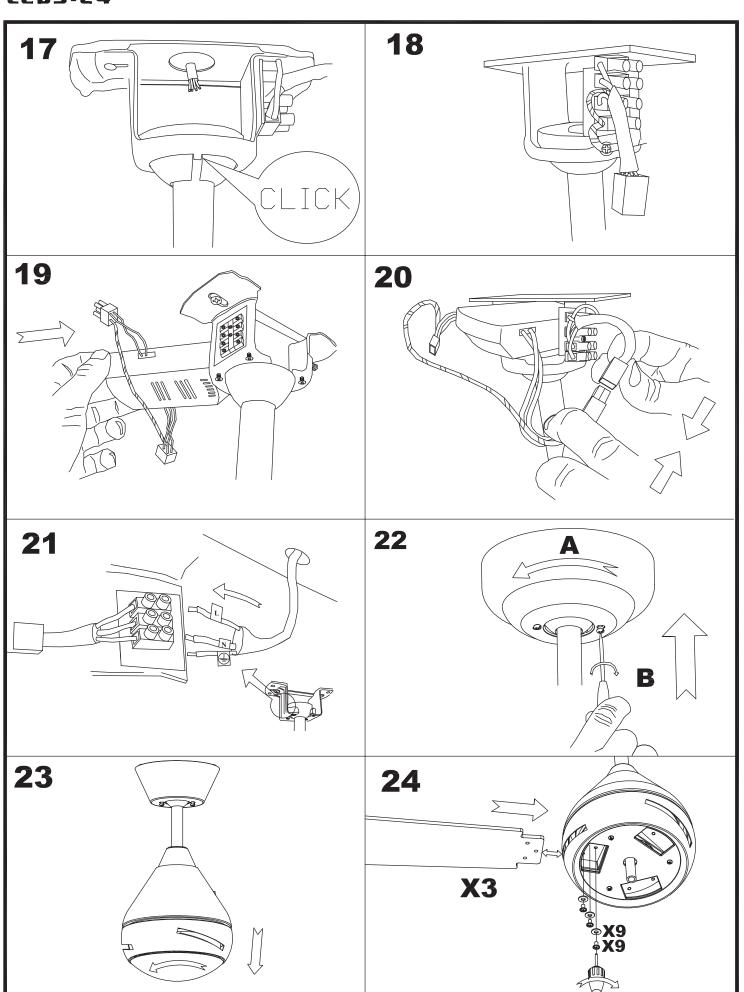

IP20          |
| Total power consumption (W): | 48            |
| Voltage / Frequency:         | 230V/50Hz     |
| Warranty (Years):            | 2             |
| Units per box:               | 1             |
| Net Weight (Kg):             | 5.865         |
| EAN:                         | 8435381402273 |
|                              |               |



435 Ø 1320

Download photometric file .ldt /.ies

#### **MATERIALS / FINISHES**

Structure material: Steel

Structure finish: Shiny white Blades material: Plywood Blades finishes: White

Textured grey



#### 71-1843-CF-CF



Structure material: Structure finish:

Steel

Shiny white



#### 71-1844-CF-CF



Structure material: Steel Structure finish: Shiny white









# 30-1961-81-81 30-1961-CF-CF







05/12/12





05/09/12





05/12/12