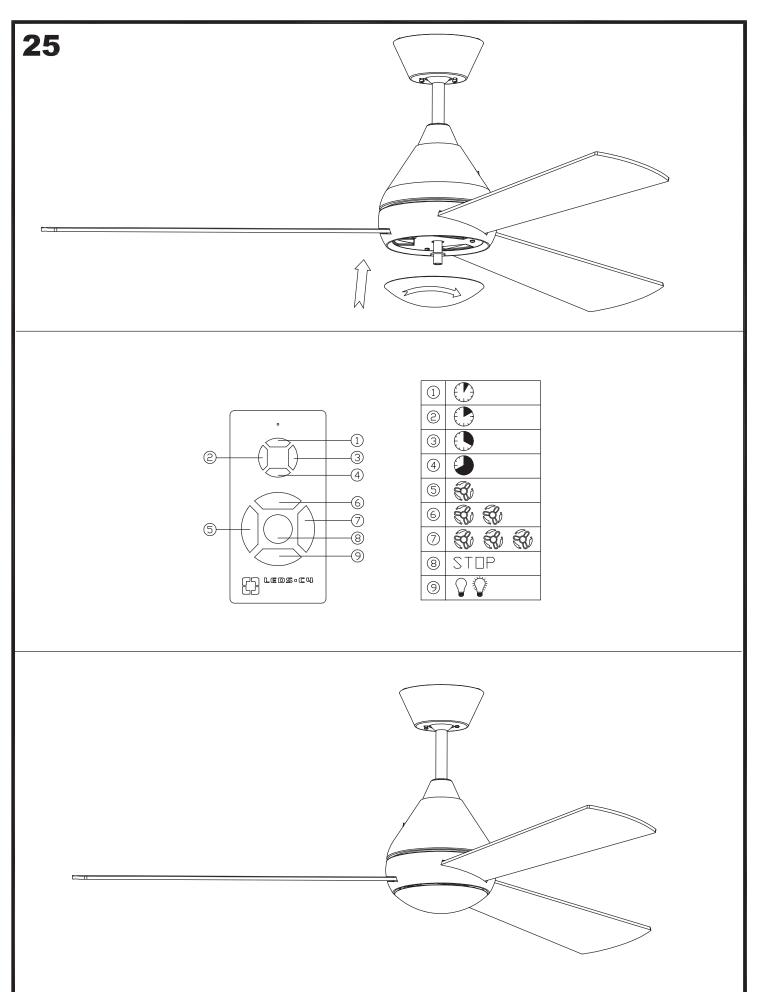

### **TECHNICAL CHARACTERISTICS**

| Туре:                        | Fan           |
|------------------------------|---------------|
| RPM:                         | 90/145/195    |
| IP Protection degrees:       | IP20          |
| Total power consumption (W): | 48            |
| Voltage / Frequency:         | 230V/50Hz     |
| Warranty (Years):            | 2             |
| Units per box:               | 1             |
| Net Weight (Kg):             | 5.865         |
| EAN:                         | 8435381402273 |
|                              |               |

435 Ø 1320

Download photometric file .ldt /.ies