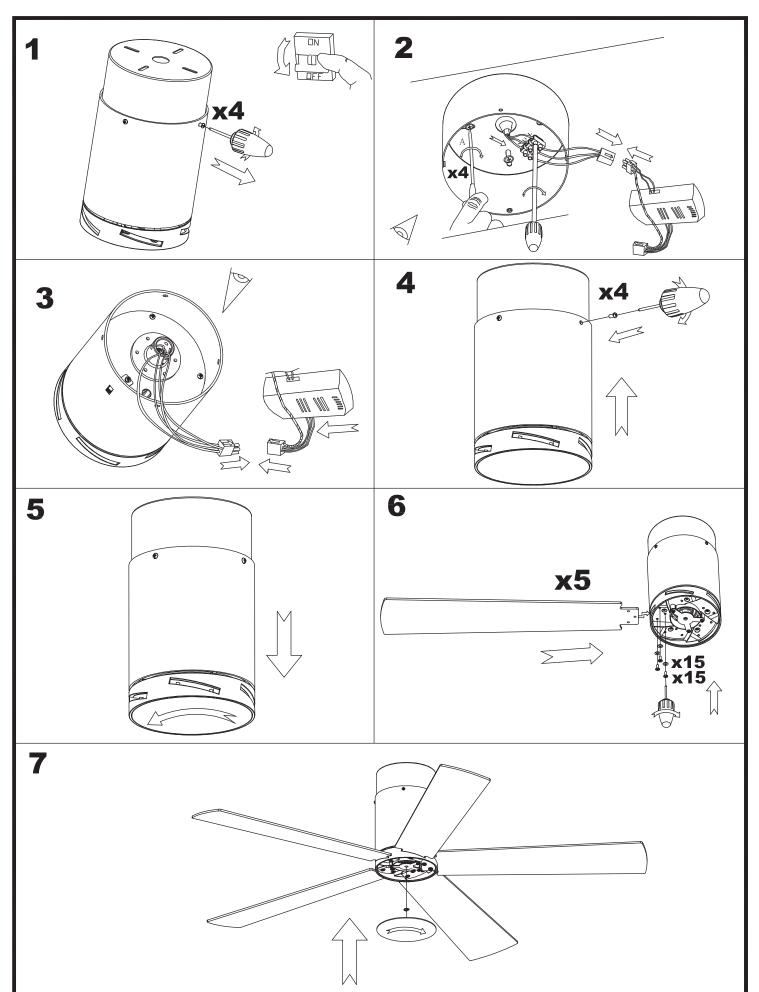

| Fan           |
|------------------------------|---------------|
| RPM:                         | 90/135/180    |
| IP Protection degrees:       | IP20          |
| Total power consumption (W): | 53            |
| Voltage / Frequency:         | 230V/50Hz     |
| Warranty (Years):            | 2             |
| Units per box:               | 1             |
| Net Weight (Kg):             | 8.115         |
| EAN:                         | 8435381402440 |
|                              |               |



#### **MATERIALS / FINISHES**

Structure material: Aluminium Structure finish: Shiny white Blades material: Plywood Blades finishes: White

Textured grey



#### 71-1964-CF-CF



Structure material: Steel Structure finish: Shiny white









# 30-1964-N3-N3 30-1964-CF-CF