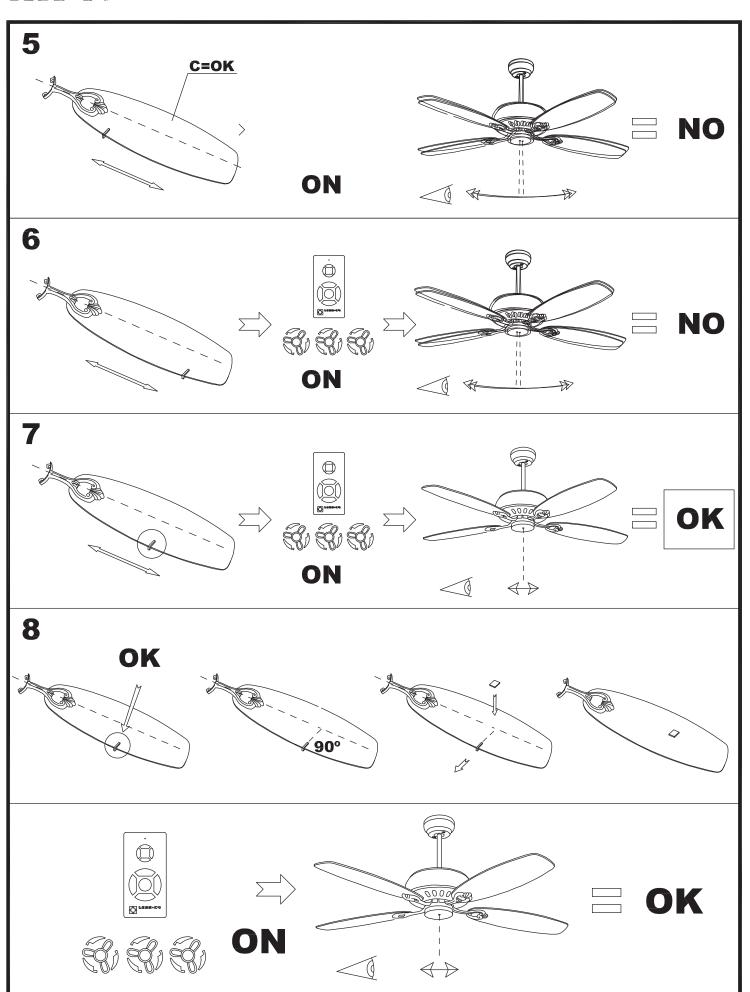

Fan           |
|------------------------------|---------------|
| RPM:                         | 90/135/180    |
| IP Protection degrees:       | IP20          |
| Total power consumption (W): | 53            |
| Voltage / Frequency:         | 230V/50Hz     |
| Warranty (Years):            | 2             |
| Units per box:               | 1             |
| Net Weight (Kg):             | 8.115         |
| EAN:                         | 8435381402440 |
|                              |               |



#### **MATERIALS / FINISHES**

Structure material: Aluminium Structure finish: Shiny white Blades material: Plywood Blades finishes: White

Textured grey



#### 71-1964-CF-CF



Structure material: Steel Structure finish: Shiny white









# 30-1964-N3-N3 30-1964-CF-CF