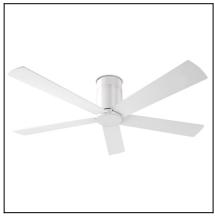

## **RODAS** 30-1964-CF-CF

### Design by Estudi Ribaudí

The photograph may not match the reference exactly. Please read the product description to identify the finish.

Download photometric file .ldt /.ies

#### **MATERIALS / FINISHES**

Structure material: Aluminium Structure finish: Shiny white Blades material: Plywood Blades finishes: White

Textured grey