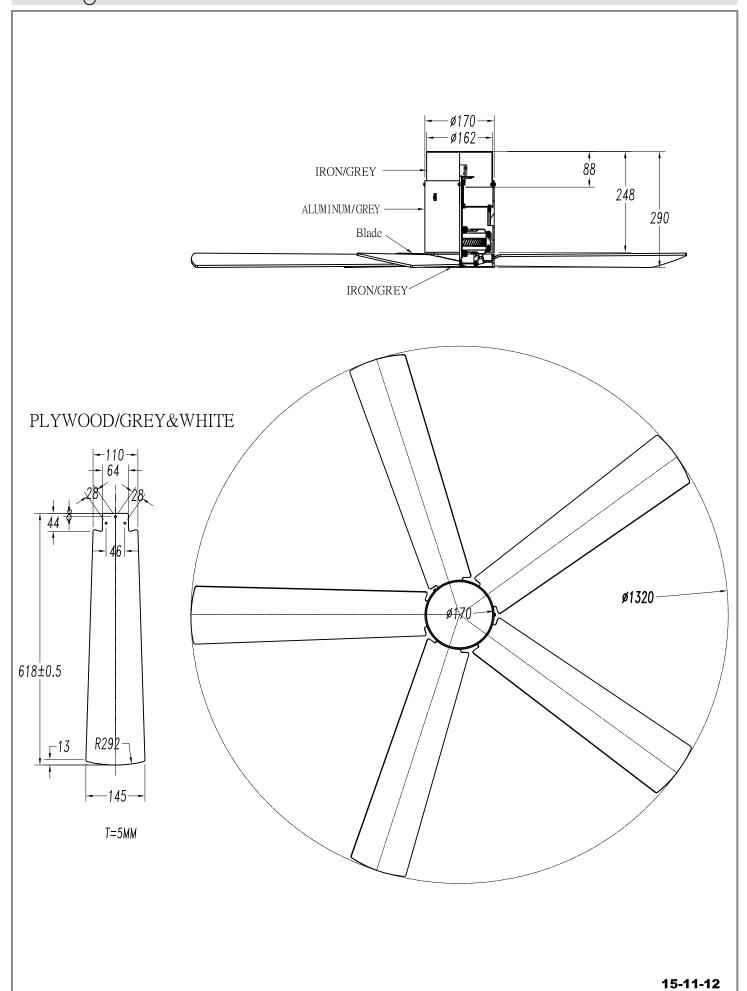

#### **TECHNICAL CHARACTERISTICS**

| Type:                        | Fan           |
|------------------------------|---------------|
| RPM:                         | 90/135/180    |
| IP Protection degrees:       | IP20          |
| Total power consumption (W): | 53            |
| Voltage / Frequency:         | 230V/50Hz     |
| Warranty (Years):            | 2             |
| Units per box:               | 1             |
| Net Weight (Kg):             | 8.115         |
| EAN:                         | 8435381402440 |
|                              |               |

#### **MATERIALS / FINISHES**

Structure material: Aluminium Structure finish: Shiny white Blades material: Plywood Blades finishes: White

Textured grey