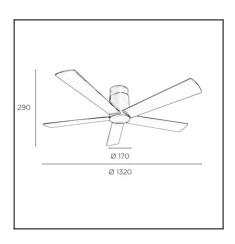

#### **TECHNICAL CHARACTERISTICS**

| Type:                        | Fan           |
|------------------------------|---------------|
| RPM:                         | 90/135/180    |
| IP Protection degrees:       | IP20          |
| Total power consumption (W): | 53            |
| Voltage / Frequency:         | 230V/50Hz     |
| Warranty (Years):            | 2             |
| Units per box:               | 1             |
| Net Weight (Kg):             | 8.115         |
| EAN:                         | 8435381402440 |
|                              |               |