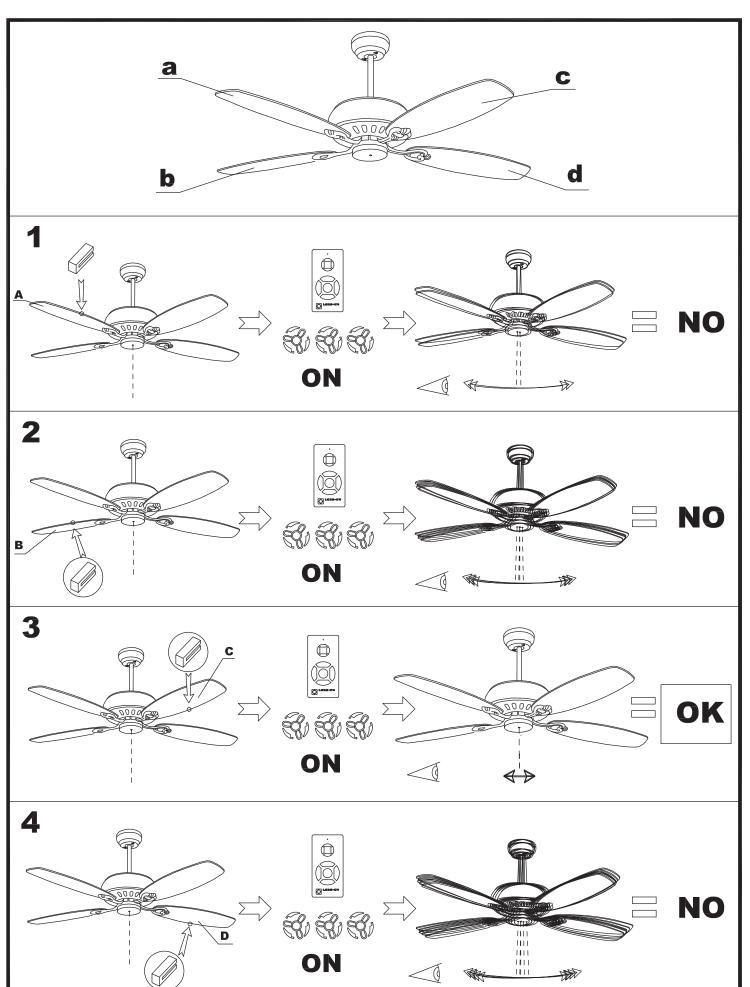

| Fan           |
|------------------------------|---------------|
| RPM:                         | 90/135/180    |
| IP Protection degrees:       | IP20          |
| Total power consumption (W): | 53            |
| Voltage / Frequency:         | 230V/50Hz     |
| Warranty (Years):            | 2             |
| Units per box:               | 1             |
| Net Weight (Kg):             | 8.115         |
| EAN:                         | 8435381402440 |
|                              |               |



#### **MATERIALS / FINISHES**

Structure material: Aluminium Structure finish: Shiny white Blades material: Plywood Blades finishes: White

Textured grey



#### 71-1964-CF-CF



Structure material: Steel Structure finish: Shiny white









# 30-1964-N3-N3 30-1964-CF-CF