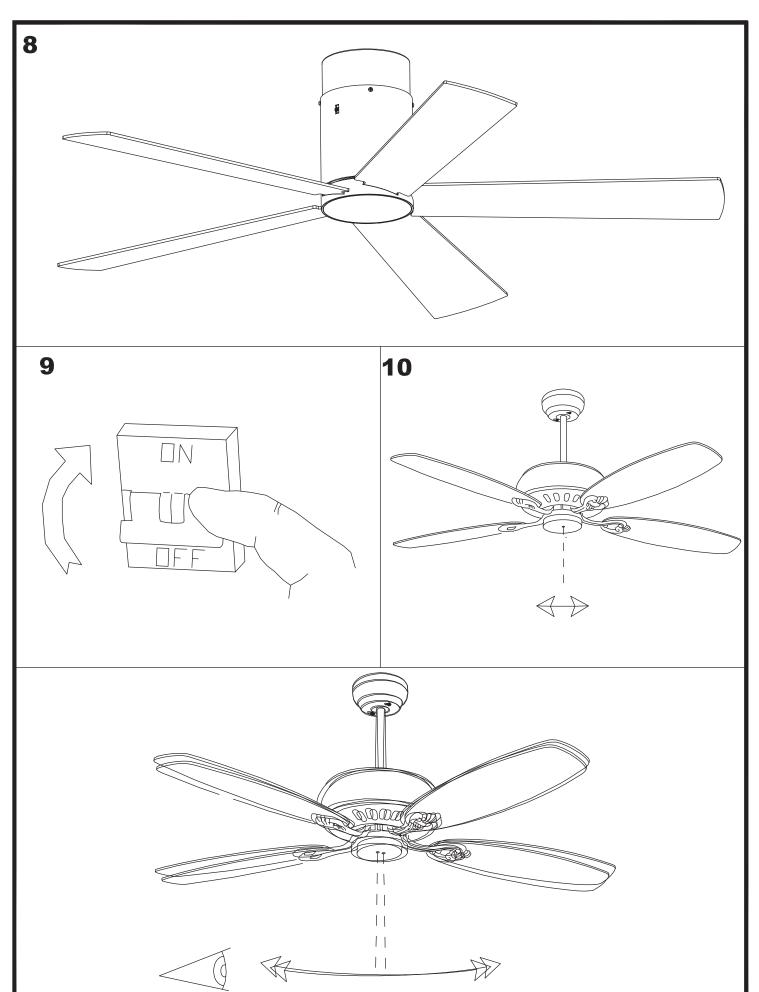

| Fan           |
|------------------------------|---------------|
| RPM:                         | 90/135/180    |
| IP Protection degrees:       | IP20          |
| Total power consumption (W): | 53            |
| Voltage / Frequency:         | 230V/50Hz     |
| Warranty (Years):            | 2             |
| Units per box:               | 1             |
| Net Weight (Kg):             | 8.115         |
| EAN:                         | 8435381402440 |
|                              |               |



#### **MATERIALS / FINISHES**

Structure material: Aluminium Structure finish: Shiny white Blades material: Plywood Blades finishes: White

Textured grey



#### 71-1964-CF-CF



Structure material: Steel Structure finish: Shiny white









# 30-1964-N3-N3 30-1964-CF-CF