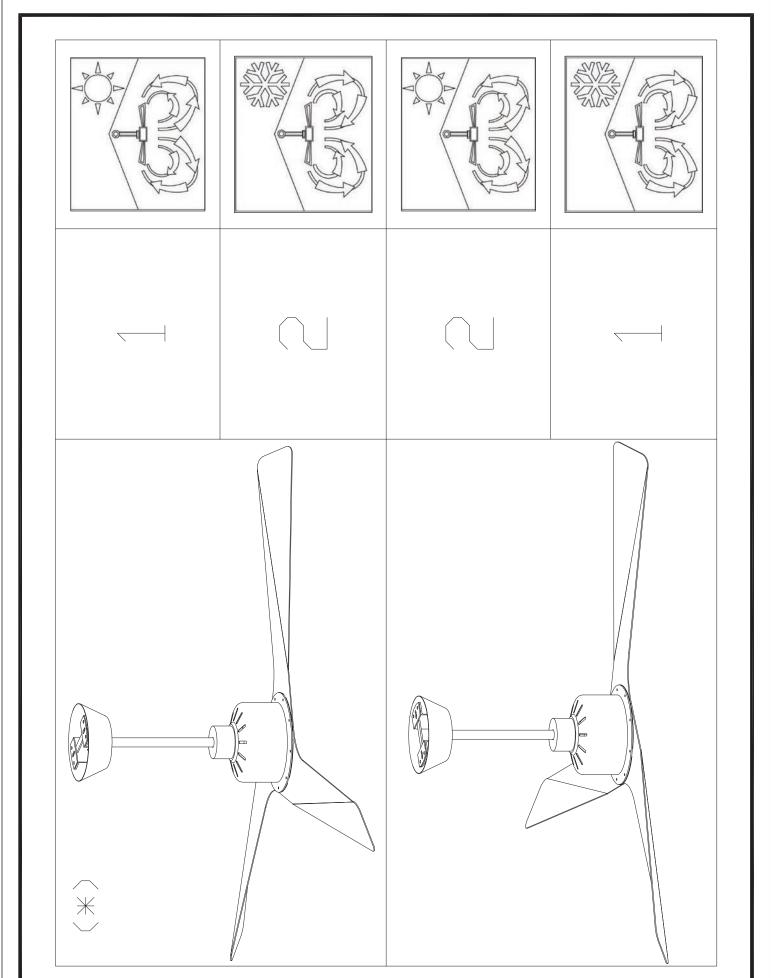

#### **TECHNICAL CHARACTERISTICS**

| Type:                        | Fan              |
|------------------------------|------------------|
| RPM:                         | 140/200/230      |
| IP Protection degrees:       | IP20             |
| Total power consumption (W): | 50               |
| Voltage / Frequency:         | 230V/50Hz        |
| Warranty (Years):            | 2                |
| Units per box:               | 1                |
| Net Weight (Kg):             | 7.41             |
| EAN:                         | 8435111076927,00 |
|                              |                  |