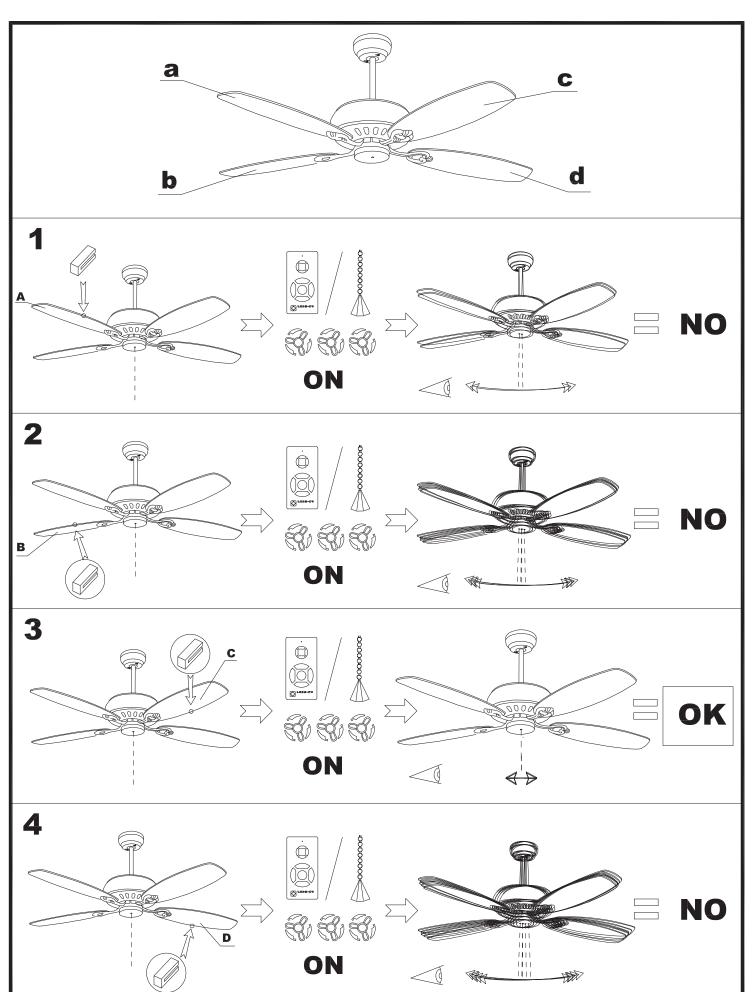

| IP20             |
| Total power consumption (W): | 50               |
| Voltage / Frequency:         | 230V/50Hz        |
| Warranty (Years):            | 2                |
| Units per box:               | 1                |
| Net Weight (Kg):             | 7.41             |
| EAN:                         | 8435111076927,00 |
|                              |                  |



#### **MATERIALS / FINISHES**

Structure material: Steel

Aluminium

Structure finish: Matt white

Matt white

Blades material: Steel

Blades finishes: Matt white



## 71-1843-CF-CF



Structure material: Structure finish:

Steel

Shiny white



### 71-1844-CF-CF



Structure material: Steel Structure finish: Shiny white









# 30-4356-14-14















09/12/09

09/12/09