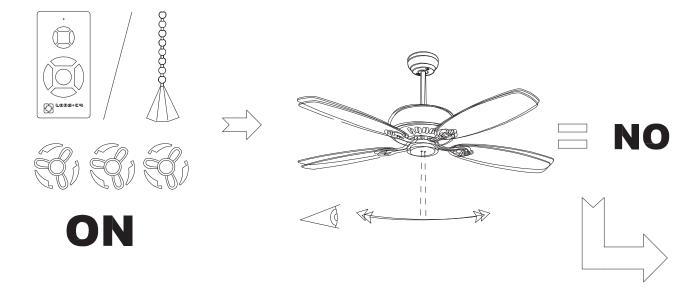

:       | IP20             |
| Total power consumption (W): | 50               |
| Voltage / Frequency:         | 230V/50Hz        |
| Warranty (Years):            | 2                |
| Units per box:               | 1                |
| Net Weight (Kg):             | 7.41             |
| EAN:                         | 8435111076927,00 |
|                              |                  |



#### **MATERIALS / FINISHES**

Structure material: Steel

Aluminium

Structure finish: Matt white

Matt white

Blades material: Steel

Blades finishes: Matt white



## 71-1843-CF-CF



Structure material: Structure finish:

Steel

Shiny white



### 71-1844-CF-CF



Structure material: Steel Structure finish: Shiny white









# 30-4356-14-14















09/12/09

09/12/09