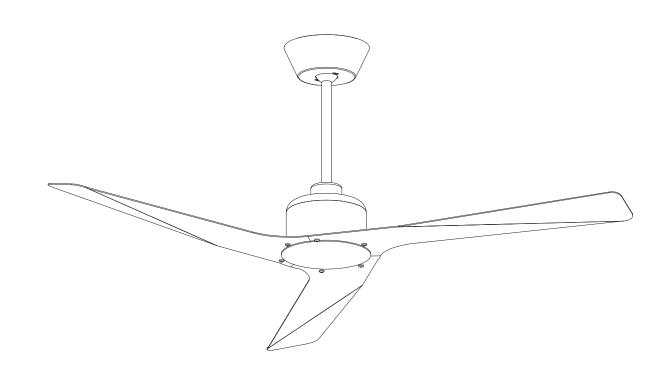

#### **MATERIALS / FINISHES**

Structure material: Steel

Aluminium

Structure finish: Matt white

Matt white

Blades material: Steel

Blades finishes: Matt white