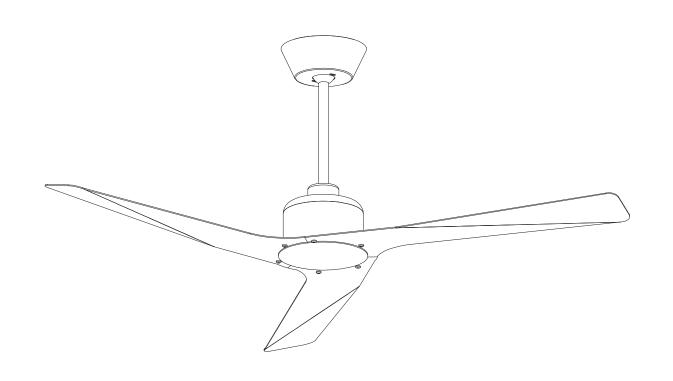

# **MOGAN** 30-4356-14-14

The photograph may not match the reference exactly. Please read the product description to identify the finish.

Download photometric file .ldt /.ies

#### **MATERIALS / FINISHES**

Structure material: Steel

Aluminium

Structure finish: Matt white

Matt white

Blades material: Steel

Blades finishes: Matt white