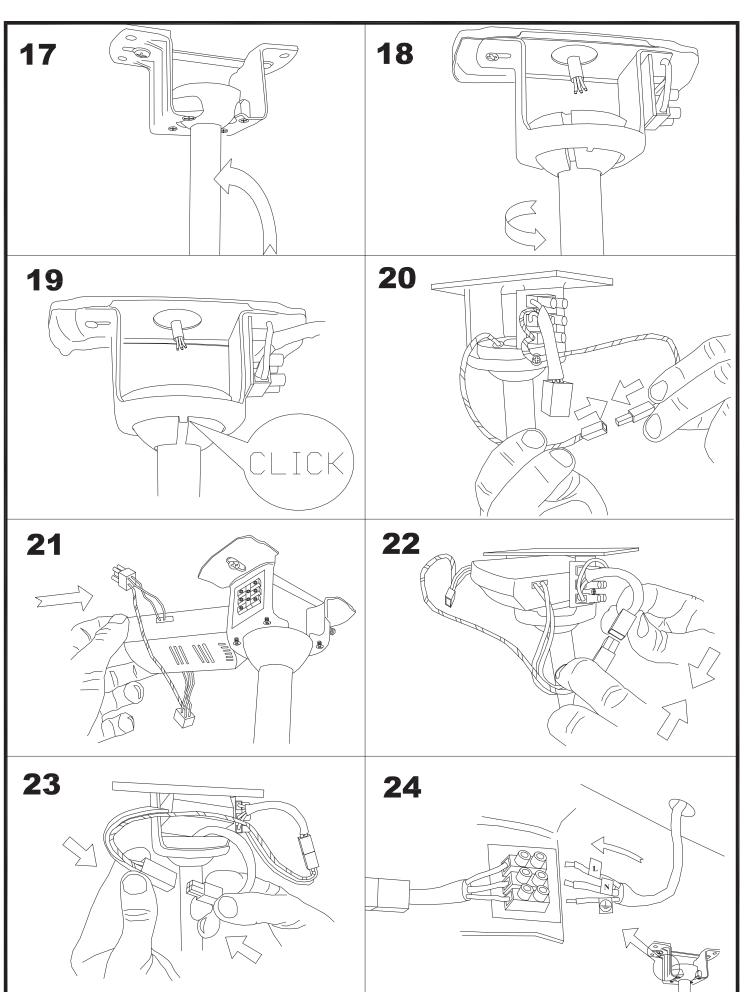

Protection degrees:       | IP20             |
| Total power consumption (W): | 50               |
| Voltage / Frequency:         | 230V/50Hz        |
| Warranty (Years):            | 2                |
| Units per box:               | 1                |
| Net Weight (Kg):             | 7.41             |
| EAN:                         | 8435111076927,00 |
|                              |                  |



#### **MATERIALS / FINISHES**

Structure material: Steel

Aluminium

Structure finish: Matt white

Matt white

Blades material: Steel

Blades finishes: Matt white



## 71-1843-CF-CF



Structure material: Structure finish:

Steel

Shiny white



### 71-1844-CF-CF



Structure material: Steel Structure finish: Shiny white









# 30-4356-14-14















09/12/09

09/12/09