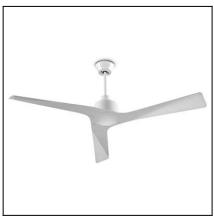

# **MOGAN** 30-4356-14-14

The photograph may not match the reference exactly. Please read the product description to identify the finish.

Download photometric file .ldt /.ies

#### **MATERIALS / FINISHES**

Structure material: Steel

Aluminium

Structure finish: Matt white

Matt white

Blades material: Steel

Blades finishes: Matt white