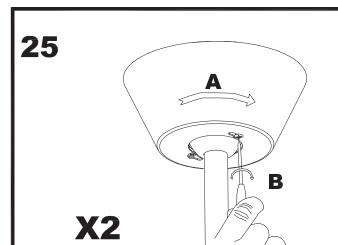

tion degrees:       | IP20             |
| Total power consumption (W): | 50               |
| Voltage / Frequency:         | 230V/50Hz        |
| Warranty (Years):            | 2                |
| Units per box:               | 1                |
| Net Weight (Kg):             | 7.41             |
| EAN:                         | 8435111076927,00 |
|                              |                  |



#### **MATERIALS / FINISHES**

Structure material: Steel

Aluminium

Structure finish: Matt white

Matt white

Blades material: Steel

Blades finishes: Matt white



## 71-1843-CF-CF



Structure material: Structure finish:

Steel

Shiny white



### 71-1844-CF-CF



Structure material: Steel Structure finish: Shiny white









# 30-4356-14-14















09/12/09

09/12/09