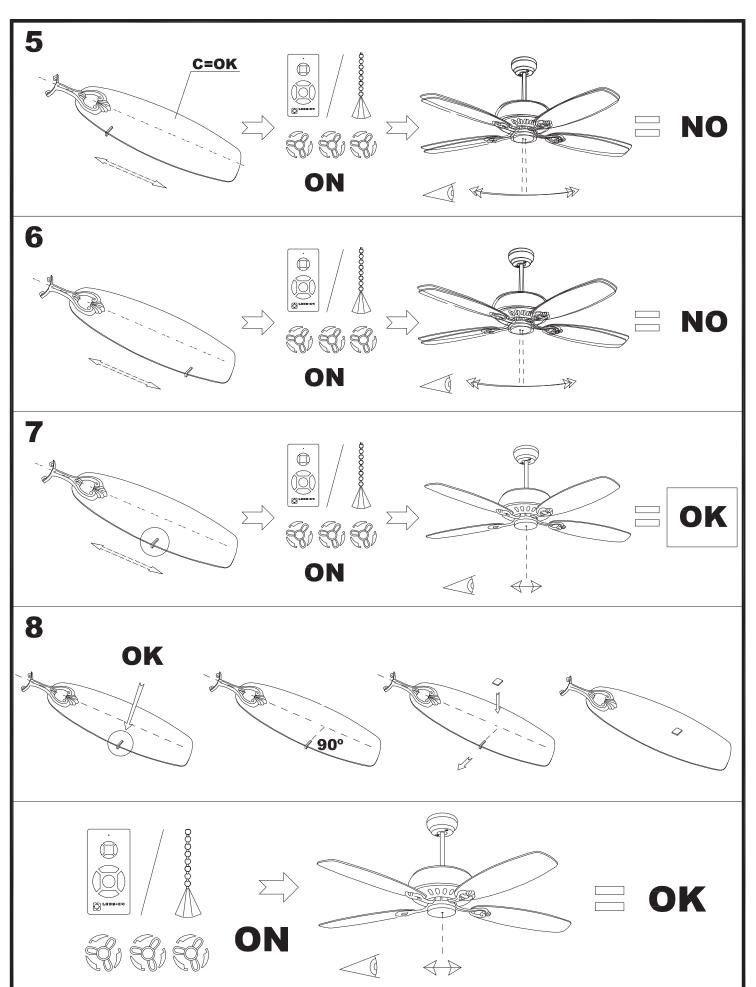

| IP20             |
| Total power consumption (W): | 50               |
| Voltage / Frequency:         | 230V/50Hz        |
| Warranty (Years):            | 2                |
| Units per box:               | 1                |
| Net Weight (Kg):             | 7.41             |
| EAN:                         | 8435111076927,00 |
|                              |                  |



#### **MATERIALS / FINISHES**

Structure material: Steel

Aluminium

Structure finish: Matt white

Matt white

Blades material: Steel

Blades finishes: Matt white



## 71-1843-CF-CF



Structure material: Structure finish:

Steel

Shiny white



### 71-1844-CF-CF



Structure material: Steel Structure finish: Shiny white









# 30-4356-14-14















09/12/09

09/12/09