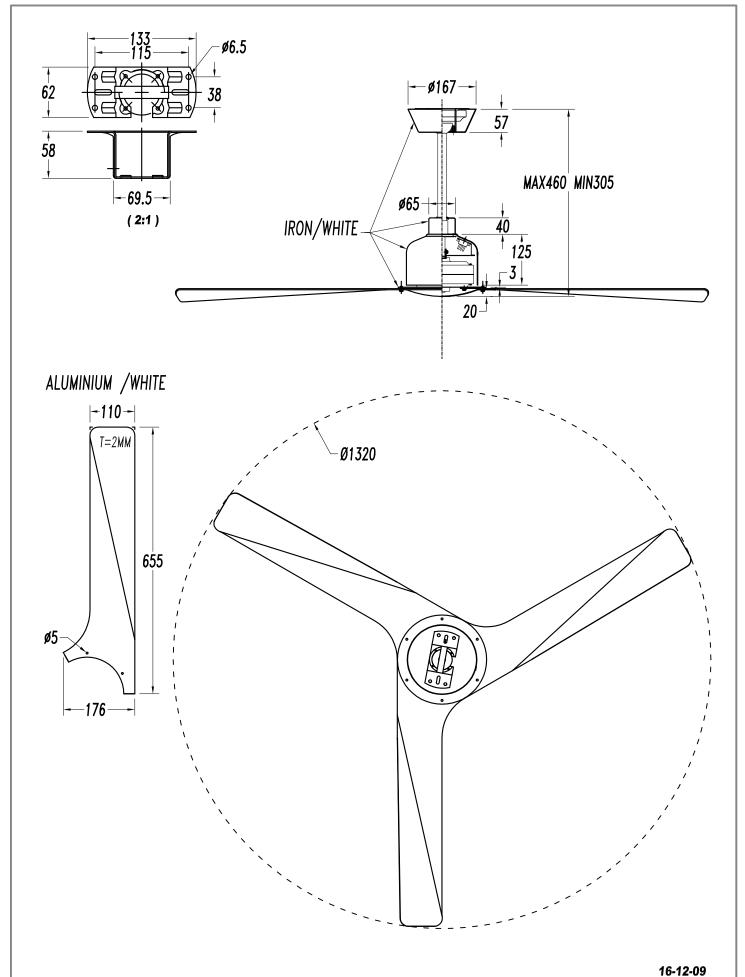

#### **TECHNICAL CHARACTERISTICS**

| Type:                        | Fan              |
|------------------------------|------------------|
| RPM:                         | 140/200/230      |
| IP Protection degrees:       | IP20             |
| Total power consumption (W): | 50               |
| Voltage / Frequency:         | 230V/50Hz        |
| Warranty (Years):            | 2                |
| Units per box:               | 1                |
| Net Weight (Kg):             | 7.41             |
| EAN:                         | 8435111076927,00 |
|                              |                  |

#### **MATERIALS / FINISHES**

Structure material: Steel

Aluminium

Structure finish: Matt white

Matt white

Blades material: Steel

Blades finishes: Matt white