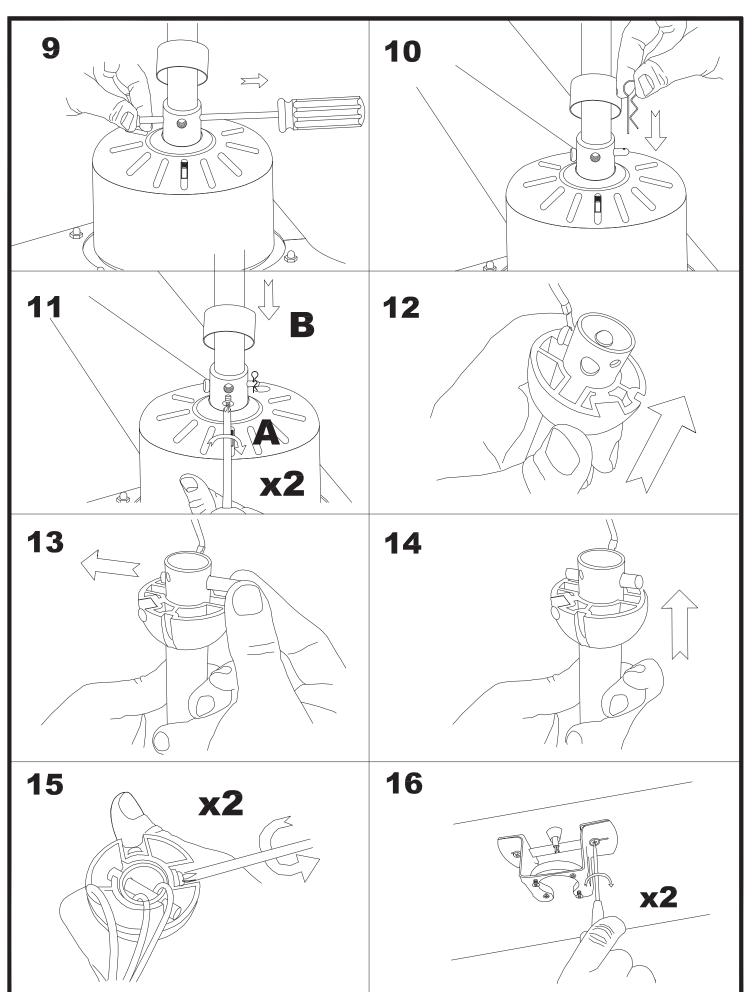

140/200/230      |
| IP Protection degrees:       | IP20             |
| Total power consumption (W): | 50               |
| Voltage / Frequency:         | 230V/50Hz        |
| Warranty (Years):            | 2                |
| Units per box:               | 1                |
| Net Weight (Kg):             | 7.41             |
| EAN:                         | 8435111076927,00 |
|                              |                  |



#### **MATERIALS / FINISHES**

Structure material: Steel

Aluminium

Structure finish: Matt white

Matt white

Blades material: Steel

Blades finishes: Matt white



## 71-1843-CF-CF



Structure material: Structure finish:

Steel

Shiny white



### 71-1844-CF-CF



Structure material: Steel Structure finish: Shiny white









# 30-4356-14-14















09/12/09

09/12/09