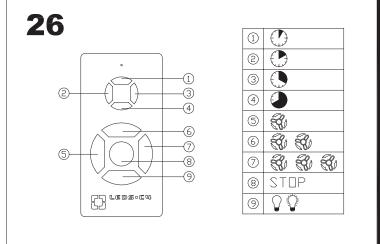

#### **TECHNICAL CHARACTERISTICS**

| Type:                        | Fan              |
|------------------------------|------------------|
| RPM:                         | 140/200/230      |
| IP Protection degrees:       | IP20             |
| Total power consumption (W): | 50               |
| Voltage / Frequency:         | 230V/50Hz        |
| Warranty (Years):            | 2                |
| Units per box:               | 1                |
| Net Weight (Kg):             | 7.41             |
| EAN:                         | 8435111076927,00 |
|                              |                  |