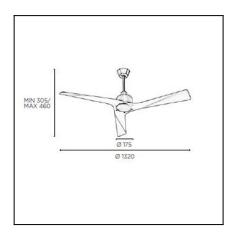

#### **TECHNICAL CHARACTERISTICS**

| Type:                        | Fan              |
|------------------------------|------------------|
| RPM:                         | 140/200/230      |
| IP Protection degrees:       | IP20             |
| Total power consumption (W): | 50               |
| Voltage / Frequency:         | 230V/50Hz        |
| Warranty (Years):            | 2                |
| Units per box:               | 1                |
| Net Weight (Kg):             | 7.41             |
| EAN:                         | 8435111076927,00 |
|                              |                  |