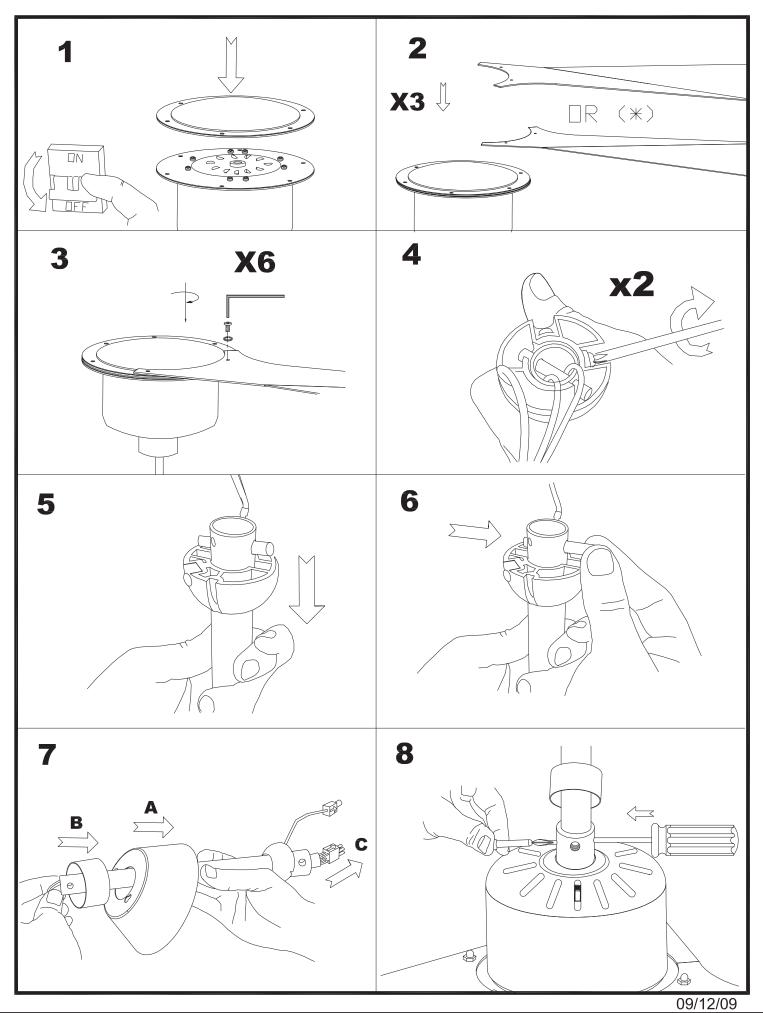

| 140/200/230      |
| IP Protection degrees:       | IP20             |
| Total power consumption (W): | 50               |
| Voltage / Frequency:         | 230V/50Hz        |
| Warranty (Years):            | 2                |
| Units per box:               | 1                |
| Net Weight (Kg):             | 7.41             |
| EAN:                         | 8435111076927,00 |
|                              |                  |



#### **MATERIALS / FINISHES**

Structure material: Steel

Aluminium

Structure finish: Matt white

Matt white

Blades material: Steel

Blades finishes: Matt white



## 71-1843-CF-CF



Structure material: Structure finish:

Steel

Shiny white



### 71-1844-CF-CF



Structure material: Steel Structure finish: Shiny white









# 30-4356-14-14















09/12/09

09/12/09