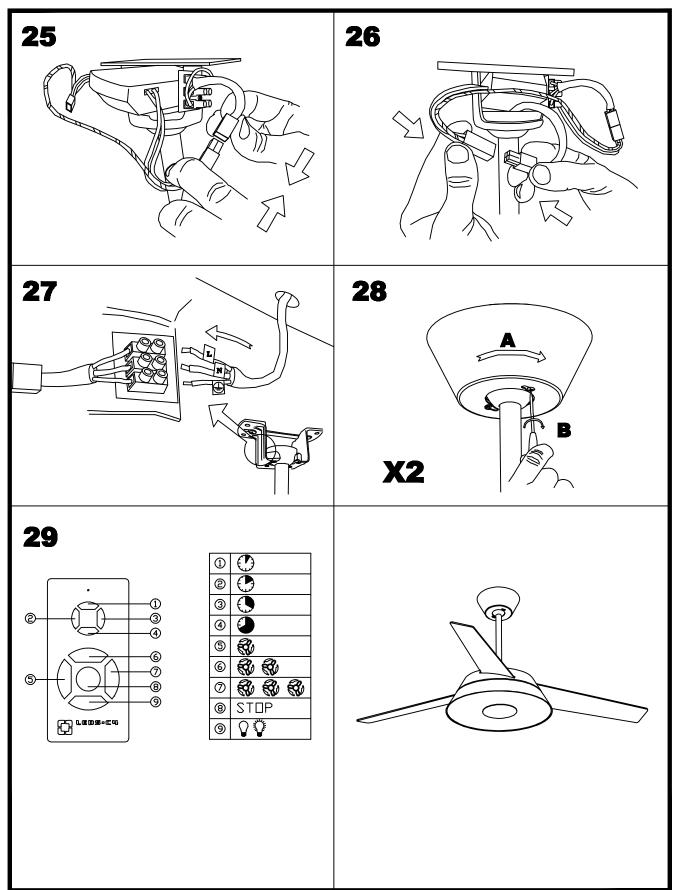

------------------|------------------|
| RPM:                         | 100/150/200      |
| IP Protection degrees:       | IP20             |
| Lampholder:                  | 1 x 2GX13        |
| Power (W):                   | 2GX13 55W        |
| Total power consumption (W): | 111              |
| Voltage / Frequency:         | 230V/50Hz        |
| Warranty (Years):            | 2                |
| Units per box:               | 1                |
| Net Weight (Kg):             | 7.3              |
| EAN:                         | 8435111082799,00 |



## **MATERIALS / FINISHES**

Structure material: Steel Diffuser material: Acrylic Diffuser finish: Structure finish: Textured grey White Opal

Blades material: Plywood Blades finishes: White

Textured grey







30-4392





















5/7