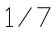

|------------------------------|------------------|
| RPM:                         | 100/150/200      |
| IP Protection degrees:       | IP20             |
| Lampholder:                  | 1 x 2GX13        |
| Power (W):                   | 2GX13 55W        |
| Total power consumption (W): | 111              |
| Voltage / Frequency:         | 230V/50Hz        |
| Warranty (Years):            | 2                |
| Units per box:               | 1                |
| Net Weight (Kg):             | 7.3              |
| EAN:                         | 8435111082799,00 |



## **MATERIALS / FINISHES**

Structure material: Steel Diffuser material: Acrylic Diffuser finish: Structure finish: Textured grey White Opal

Blades material: Plywood Blades finishes: White

Textured grey







30-4392





















5/7