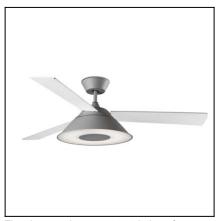

## **JUNCAL** 30-4392-N3-M1

The photograph may not match the reference exactly. Please read the product description to identify the finish.

Download photometric file .ldt /.ies