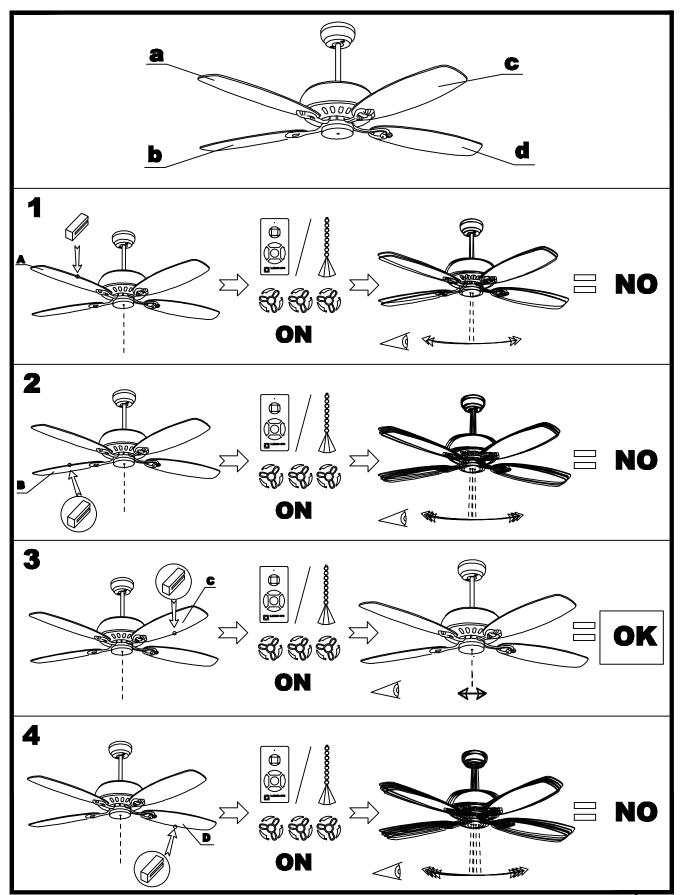

-|------------------|
| RPM:                         | 100/150/200      |
| IP Protection degrees:       | IP20             |
| Lampholder:                  | 1 x 2GX13        |
| Power (W):                   | 2GX13 55W        |
| Total power consumption (W): | 111              |
| Voltage / Frequency:         | 230V/50Hz        |
| Warranty (Years):            | 2                |
| Units per box:               | 1                |
| Net Weight (Kg):             | 7.3              |
| EAN:                         | 8435111082799,00 |



## **MATERIALS / FINISHES**

Structure material: Steel Diffuser material: Acrylic Diffuser finish: Structure finish: Textured grey White Opal

Blades material: Plywood Blades finishes: White

Textured grey







30-4392





















5/7