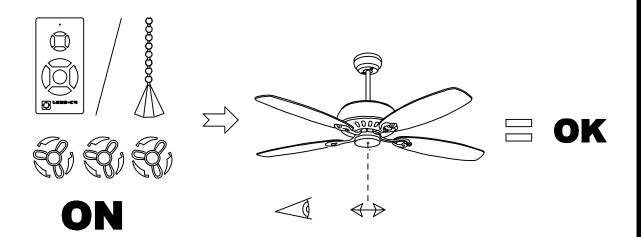

-------|------------------|
| RPM:                         | 100/150/200      |
| IP Protection degrees:       | IP20             |
| Lampholder:                  | 1 x 2GX13        |
| Power (W):                   | 2GX13 55W        |
| Total power consumption (W): | 111              |
| Voltage / Frequency:         | 230V/50Hz        |
| Warranty (Years):            | 2                |
| Units per box:               | 1                |
| Net Weight (Kg):             | 7.3              |
| EAN:                         | 8435111082799,00 |



## **MATERIALS / FINISHES**

Structure material: Steel Diffuser material: Acrylic Diffuser finish: Structure finish: Textured grey White Opal

Blades material: Plywood Blades finishes: White

Textured grey







30-4392





















5/7