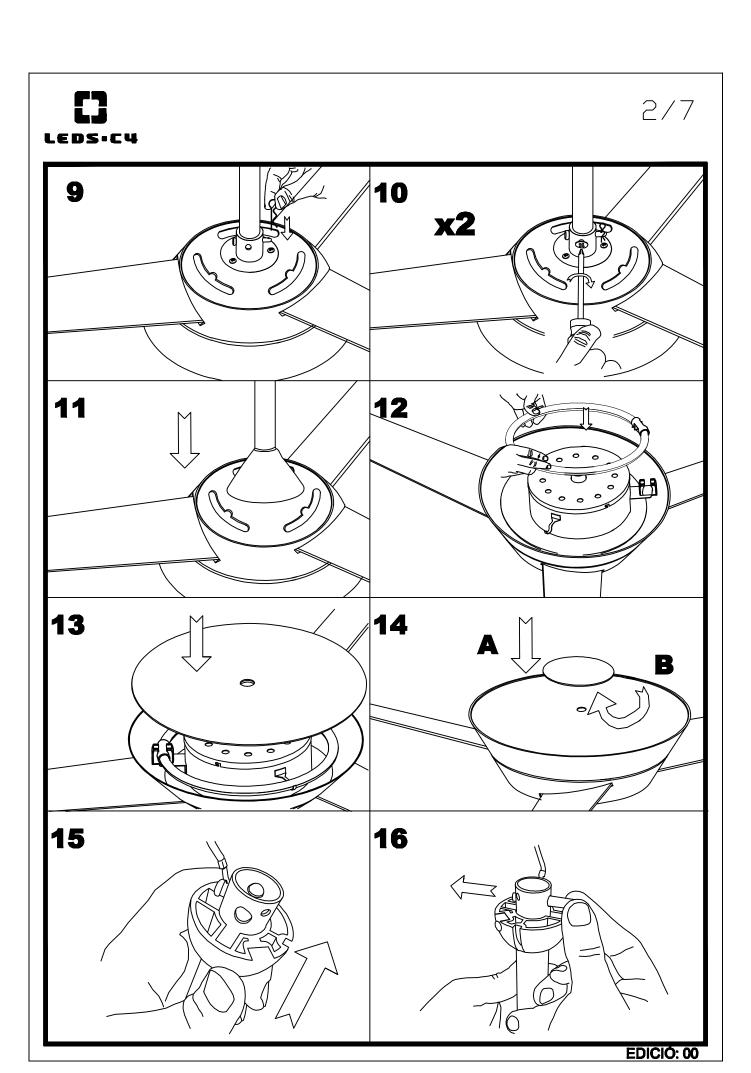

--------------------------|------------------|
| RPM:                         | 100/150/200      |
| IP Protection degrees:       | IP20             |
| Lampholder:                  | 1 x 2GX13        |
| Power (W):                   | 2GX13 55W        |
| Total power consumption (W): | 111              |
| Voltage / Frequency:         | 230V/50Hz        |
| Warranty (Years):            | 2                |
| Units per box:               | 1                |
| Net Weight (Kg):             | 7.3              |
| EAN:                         | 8435111082799,00 |



## **MATERIALS / FINISHES**

Structure material: Steel Diffuser material: Acrylic Diffuser finish: Structure finish: Textured grey White Opal

Blades material: Plywood Blades finishes: White

Textured grey







30-4392





















5/7