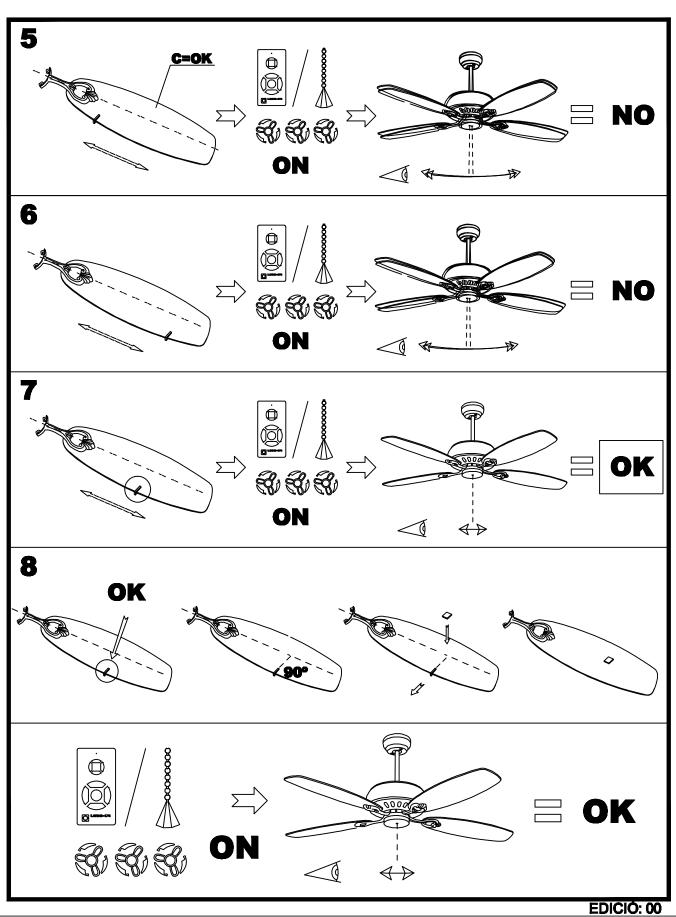

----------------|
| RPM:                         | 100/150/200      |
| IP Protection degrees:       | IP20             |
| Lampholder:                  | 1 x 2GX13        |
| Power (W):                   | 2GX13 55W        |
| Total power consumption (W): | 111              |
| Voltage / Frequency:         | 230V/50Hz        |
| Warranty (Years):            | 2                |
| Units per box:               | 1                |
| Net Weight (Kg):             | 7.3              |
| EAN:                         | 8435111082799,00 |



## **MATERIALS / FINISHES**

Structure material: Steel Diffuser material: Acrylic Diffuser finish: Structure finish: Textured grey White Opal

Blades material: Plywood Blades finishes: White

Textured grey







30-4392





















5/7