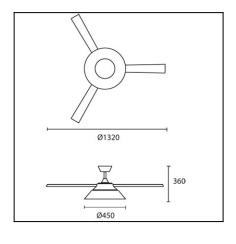

## **TECHNICAL CHARACTERISTICS**

| Type:                        | Fan              |
|------------------------------|------------------|
| RPM:                         | 100/150/200      |
| IP Protection degrees:       | IP20             |
| Lampholder:                  | 1 x 2GX13        |
| Power (W):                   | 2GX13 55W        |
| Total power consumption (W): | 111              |
| Voltage / Frequency:         | 230V/50Hz        |
| Warranty (Years):            | 2                |
| Units per box:               | 1                |
| Net Weight (Kg):             | 7.3              |
| EAN:                         | 8435111082799,00 |