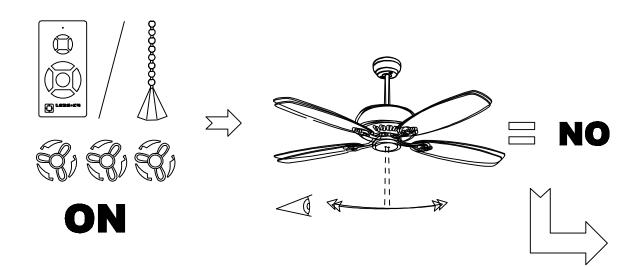

-----|------------------|
| RPM:                         | 100/150/200      |
| IP Protection degrees:       | IP20             |
| Lampholder:                  | 1 x 2GX13        |
| Power (W):                   | 2GX13 55W        |
| Total power consumption (W): | 111              |
| Voltage / Frequency:         | 230V/50Hz        |
| Warranty (Years):            | 2                |
| Units per box:               | 1                |
| Net Weight (Kg):             | 7.3              |
| EAN:                         | 8435111082799,00 |



## **MATERIALS / FINISHES**

Structure material: Steel Diffuser material: Acrylic Diffuser finish: Structure finish: Textured grey White Opal

Blades material: Plywood Blades finishes: White

Textured grey







30-4392





















5/7