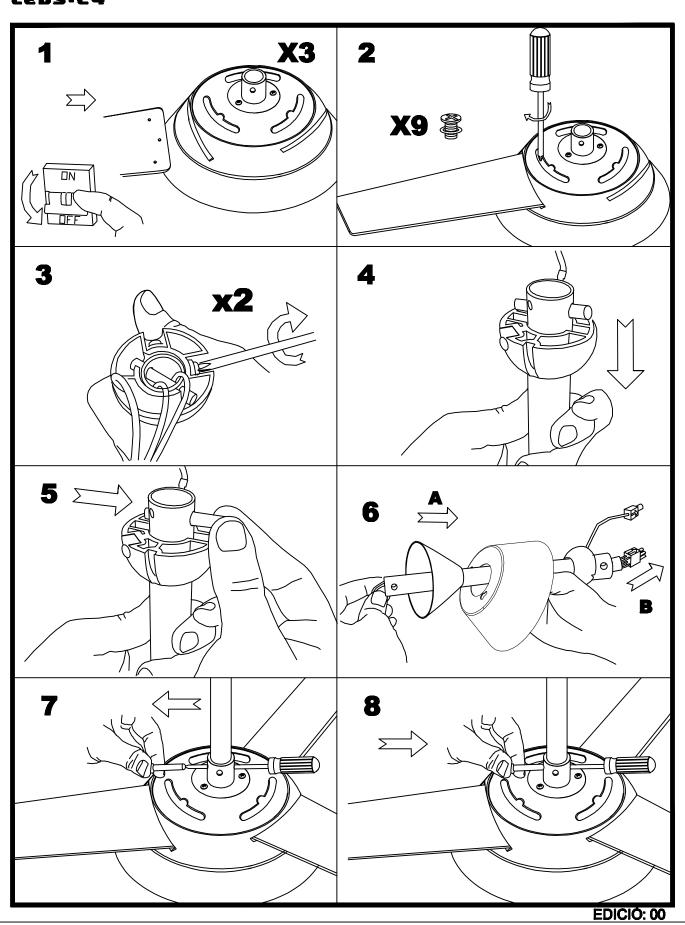

----------------------------|------------------|
| RPM:                         | 100/150/200      |
| IP Protection degrees:       | IP20             |
| Lampholder:                  | 1 x 2GX13        |
| Power (W):                   | 2GX13 55W        |
| Total power consumption (W): | 111              |
| Voltage / Frequency:         | 230V/50Hz        |
| Warranty (Years):            | 2                |
| Units per box:               | 1                |
| Net Weight (Kg):             | 7.3              |
| EAN:                         | 8435111082799,00 |



## **MATERIALS / FINISHES**

Structure material: Steel Diffuser material: Acrylic Diffuser finish: Structure finish: Textured grey White Opal

Blades material: Plywood Blades finishes: White

Textured grey







30-4392





















5/7