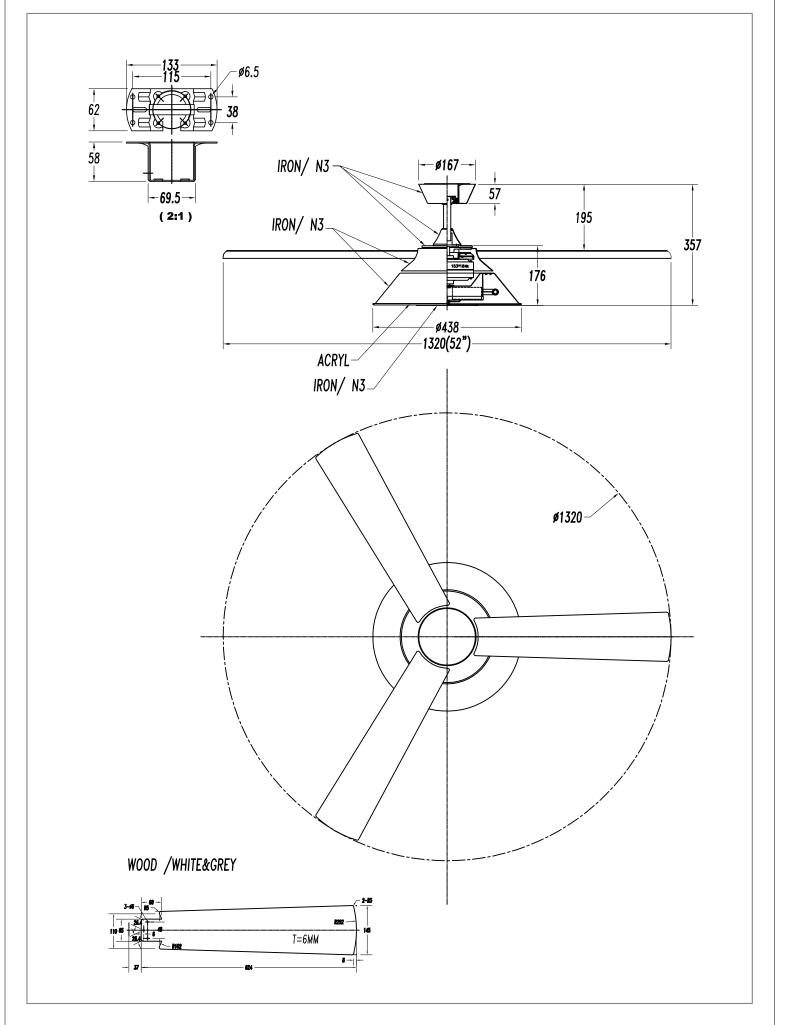

## **TECHNICAL CHARACTERISTICS**

| Type:                        | Fan              |
|------------------------------|------------------|
| RPM:                         | 100/150/200      |
| IP Protection degrees:       | IP20             |
| Lampholder:                  | 1 x 2GX13        |
| Power (W):                   | 2GX13 55W        |
| Total power consumption (W): | 111              |
| Voltage / Frequency:         | 230V/50Hz        |
| Warranty (Years):            | 2                |
| Units per box:               | 1                |
| Net Weight (Kg):             | 7.3              |
| EAN:                         | 8435111082799,00 |

## **MATERIALS / FINISHES**

Structure material: Steel Diffuser material: Acrylic Diffuser finish: Structure finish: Textured grey White Opal

Blades material: Plywood Blades finishes: White

Textured grey

30-4392