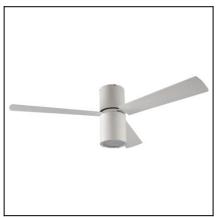

## **FORMENTERA** 30-4393-14-M1

## **MATERIALS / FINISHES**

Structure material: Steel Structure finish: Matt white

**Blades material:** Plywood **Blades finishes:** White

Textured grey

Diffuser material: Acrylic

White Diffuser finish:

Opal