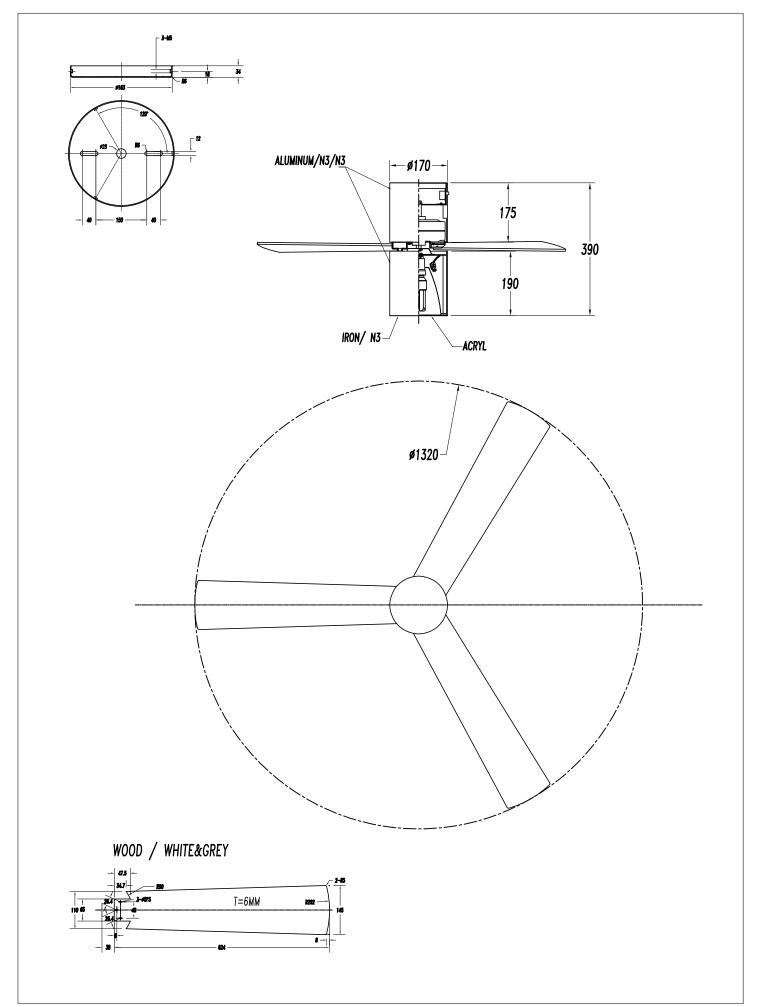

## **TECHNICAL CHARACTERISTICS**

| Туре:                        | Fan              |
|------------------------------|------------------|
| RPM:                         | 100/150/200      |
| IP Protection degrees:       | IP20             |
| Lampholder:                  | 1 x E27          |
| Power (W):                   | E27 23           |
| Total power consumption (W): | 89               |
| Voltage / Frequency:         | 230V/50Hz        |
| Warranty (Years):            | 2                |
| Units per box:               | 1                |
| Net Weight (Kg):             | 6.8              |
| EAN:                         | 8435111089774,00 |

## **MATERIALS / FINISHES**

Structure material: Steel Structure finish: Matt white

**Blades material:** Plywood **Blades finishes:** White

Textured grey

Diffuser material: Acrylic

White Diffuser finish:

Opal