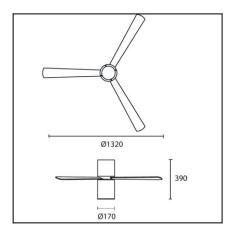

## **TECHNICAL CHARACTERISTICS**

| Туре:                        | Fan              |
|------------------------------|------------------|
| RPM:                         | 100/150/200      |
| IP Protection degrees:       | IP20             |
| Lampholder:                  | 1 x E27          |
| Power (W):                   | E27 23           |
| Total power consumption (W): | 89               |
| Voltage / Frequency:         | 230V/50Hz        |
| Warranty (Years):            | 2                |
| Units per box:               | 1                |
| Net Weight (Kg):             | 6.8              |
| EAN:                         | 8435111089774,00 |

## **MATERIALS / FINISHES**

Structure material: Steel Structure finish: Matt white

**Blades material:** Plywood **Blades finishes:** White

Textured grey

Diffuser material: Acrylic

White Diffuser finish:

Opal