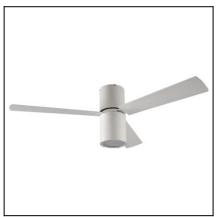

## **FORMENTERA** 30-4393-CF-M1

### Design by Estudi Ribaudí

The photograph may not match the reference exactly. Please read the product description to identify the finish.

Download photometric file .ldt /.ies