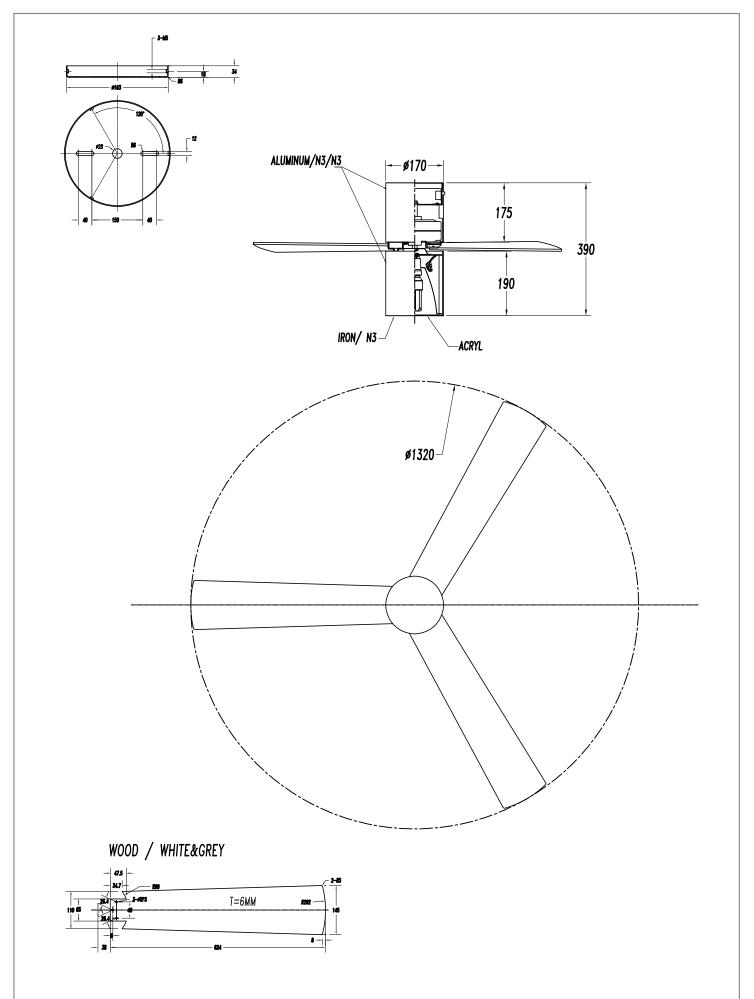

#### **TECHNICAL CHARACTERISTICS**

| Type:                  | Fan           |
|------------------------|---------------|
| RPM:                   | 100/150/200   |
| IP Protection degrees: | IP20          |
| Lampholder:            | 1 x E27       |
| Power (W):             | E27 23        |
| Voltage / Frequency:   | 230V/50Hz     |
| Warranty (Years):      | 2             |
| Units per box:         | 1             |
| Net Weight (Kg):       | 6.8           |
| EAN:                   | 8435381401740 |
|                        |               |

#### **MATERIALS / FINISHES**

Structure material: Aluminium

Shiny white

Blades material: Plywood **Blades finishes:** White

Textured grey

Diffuser Acrylic material:

Diffuser finish: White

Opal

# 30-4393

L max: 135mm / W max: 23W

Recommend TWIST OSRAM 23w