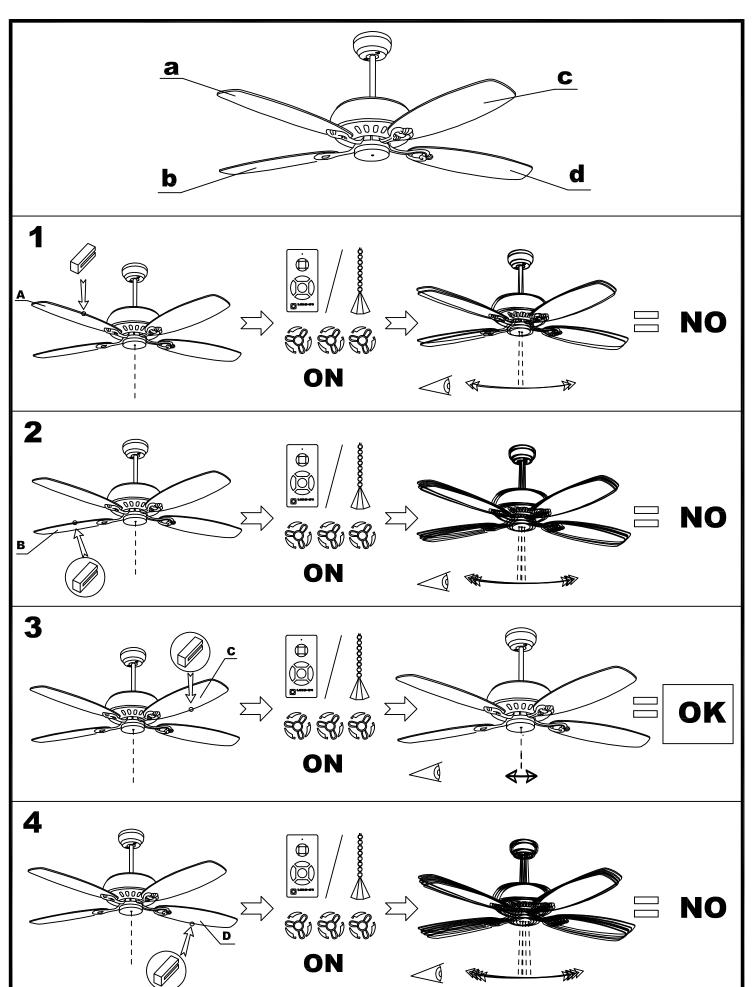

00   |
| IP Protection degrees: | IP20          |
| Lampholder:            | 1 x E27       |
| Power (W):             | E27 23        |
| Voltage / Frequency:   | 230V/50Hz     |
| Warranty (Years):      | 2             |
| Units per box:         | 1             |
| Net Weight (Kg):       | 6.8           |
| EAN:                   | 8435381401740 |
|                        |               |





Structure finish:







#### **MATERIALS / FINISHES**

Structure material: Aluminium

Shiny white

Blades material: Plywood **Blades finishes:** White

Textured grey

Diffuser Acrylic material:

Diffuser finish: White

Opal



#### 71-4393-CF-CF



Structure material:SteelStructure finish:Shiny white









# 30-4393





L max: 135mm / W max: 23W



Recommend TWIST OSRAM 23w