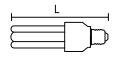

----------------------|---------------|
| RPM:                   | 100/150/200   |
| IP Protection degrees: | IP20          |
| Lampholder:            | 1 x E27       |
| Power (W):             | E27 23        |
| Voltage / Frequency:   | 230V/50Hz     |
| Warranty (Years):      | 2             |
| Units per box:         | 1             |
| Net Weight (Kg):       | 6.8           |
| EAN:                   | 8435381401740 |
|                        |               |





Structure finish:







#### **MATERIALS / FINISHES**

Structure material: Aluminium

Shiny white

Blades material: Plywood **Blades finishes:** White

Textured grey

Diffuser Acrylic material:

Diffuser finish: White

Opal



#### 71-4393-CF-CF



Structure material:SteelStructure finish:Shiny white









# 30-4393





L max: 135mm / W max: 23W



Recommend TWIST OSRAM 23w