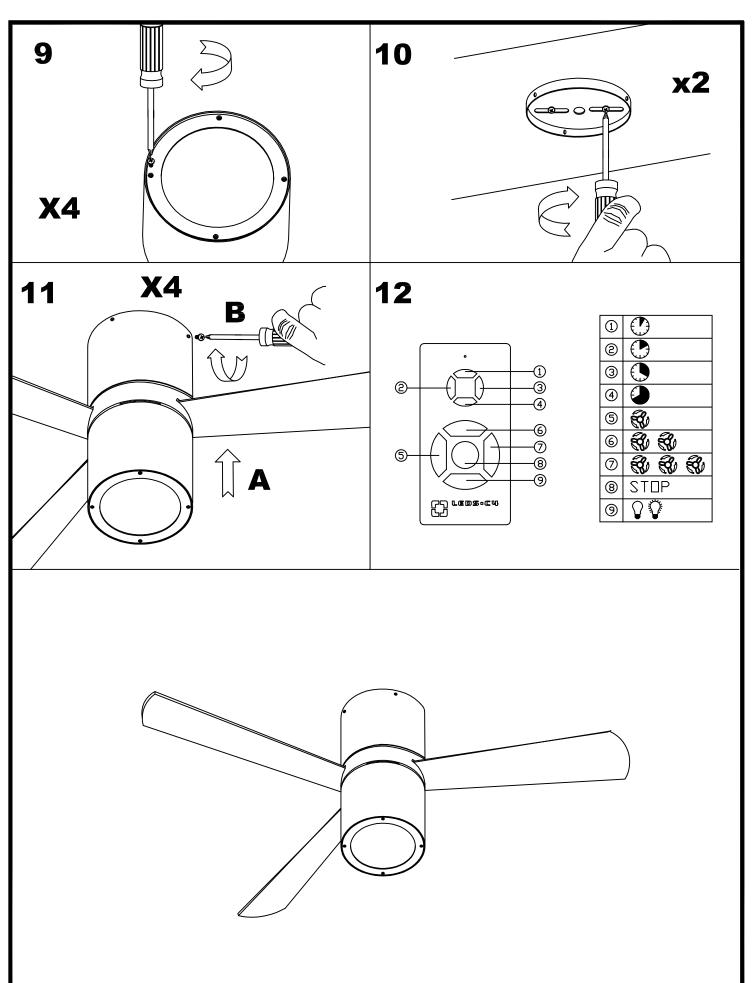

#### **TECHNICAL CHARACTERISTICS**

| Type:                  | Fan           |
|------------------------|---------------|
| RPM:                   | 100/150/200   |
| IP Protection degrees: | IP20          |
| Lampholder:            | 1 x E27       |
| Power (W):             | E27 23        |
| Voltage / Frequency:   | 230V/50Hz     |
| Warranty (Years):      | 2             |
| Units per box:         | 1             |
| Net Weight (Kg):       | 6.8           |
| EAN:                   | 8435381401740 |
|                        |               |

#### **MATERIALS / FINISHES**

Structure material: Aluminium

Shiny white

Blades material: Plywood **Blades finishes:** White

Textured grey

Diffuser Acrylic material:

Diffuser finish: White

Opal