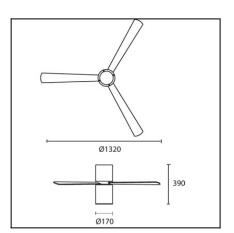

#### **TECHNICAL CHARACTERISTICS**

| Type:                  | Fan           |
|------------------------|---------------|
| RPM:                   | 100/150/200   |
| IP Protection degrees: | IP20          |
| Lampholder:            | 1 x E27       |
| Power (W):             | E27 23        |
| Voltage / Frequency:   | 230V/50Hz     |
| Warranty (Years):      | 2             |
| Units per box:         | 1             |
| Net Weight (Kg):       | 6.8           |
| EAN:                   | 8435381401740 |
|                        |               |