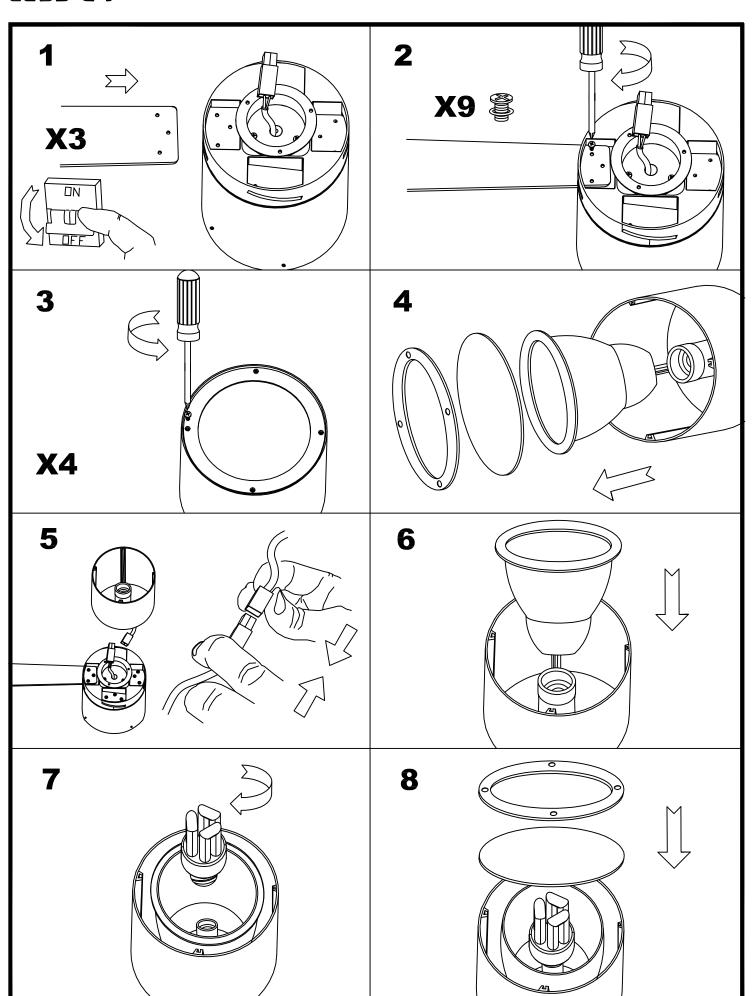

#### **TECHNICAL CHARACTERISTICS**

| Type:                  | Fan           |
|------------------------|---------------|
| RPM:                   | 100/150/200   |
| IP Protection degrees: | IP20          |
| Lampholder:            | 1 x E27       |
| Power (W):             | E27 23        |
| Voltage / Frequency:   | 230V/50Hz     |
| Warranty (Years):      | 2             |
| Units per box:         | 1             |
| Net Weight (Kg):       | 6.8           |
| EAN:                   | 8435381401740 |
|                        |               |

#### **MATERIALS / FINISHES**

Structure material: Aluminium

Shiny white

Blades material: Plywood **Blades finishes:** White

Textured grey

Diffuser Acrylic material:

Diffuser finish: White

Opal