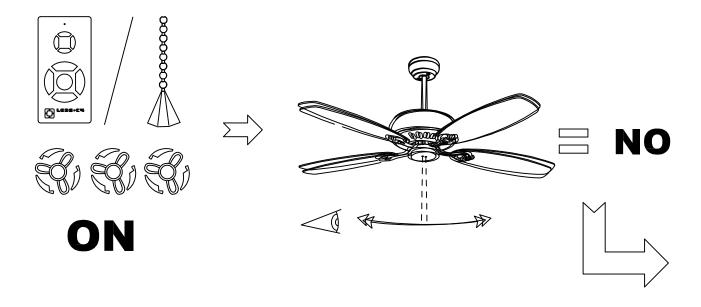

50/200   |
| IP Protection degrees: | IP20          |
| Lampholder:            | 1 x E27       |
| Power (W):             | E27 23        |
| Voltage / Frequency:   | 230V/50Hz     |
| Warranty (Years):      | 2             |
| Units per box:         | 1             |
| Net Weight (Kg):       | 6.8           |
| EAN:                   | 8435381401740 |
|                        |               |





Structure finish:







#### **MATERIALS / FINISHES**

Structure material: Aluminium

Shiny white

Blades material: Plywood **Blades finishes:** White

Textured grey

Diffuser Acrylic material:

Diffuser finish: White

Opal



#### 71-4393-CF-CF



Structure material:SteelStructure finish:Shiny white









# 30-4393





L max: 135mm / W max: 23W



Recommend TWIST OSRAM 23w