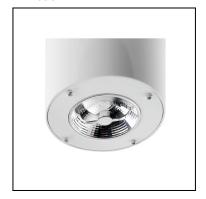

### Design by Estudi Ribaudí

The photograph may not match the reference exactly. Please read the product description to identify the finish.

Download photometric file .ldt /.ies

#### **TECHNICAL CHARACTERISTICS**

| Type:                  | Fan           |
|------------------------|---------------|
| RPM:                   | 100/150/200   |
| IP Protection degrees: | IP20          |
| Lampholder:            | 1 x E27       |
| Power (W):             | E27 23        |
| Voltage / Frequency:   | 230V/50Hz     |
| Warranty (Years):      | 2             |
| Units per box:         | 1             |
| Net Weight (Kg):       | 6.8           |
| EAN:                   | 8435381401740 |
|                        |               |

#### **MATERIALS / FINISHES**

Structure material: Aluminium

Shiny white

Blades material: Plywood **Blades finishes:** White

Textured grey

Diffuser Acrylic material:

Diffuser finish: White

Opal