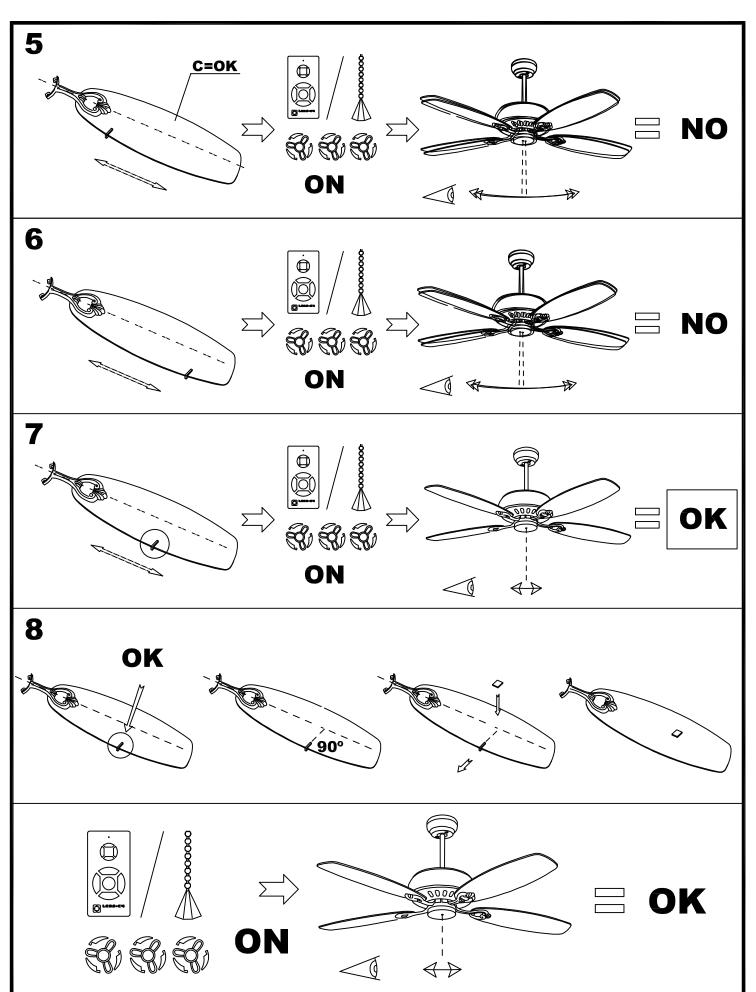

|
| IP Protection degrees: | IP20          |
| Lampholder:            | 1 x E27       |
| Power (W):             | E27 23        |
| Voltage / Frequency:   | 230V/50Hz     |
| Warranty (Years):      | 2             |
| Units per box:         | 1             |
| Net Weight (Kg):       | 6.8           |
| EAN:                   | 8435381401740 |
|                        |               |





Structure finish:







#### **MATERIALS / FINISHES**

Structure material: Aluminium

Shiny white

Blades material: Plywood **Blades finishes:** White

Textured grey

Diffuser Acrylic material:

Diffuser finish: White

Opal



#### 71-4393-CF-CF



Structure material:SteelStructure finish:Shiny white









# 30-4393





L max: 135mm / W max: 23W



Recommend TWIST OSRAM 23w