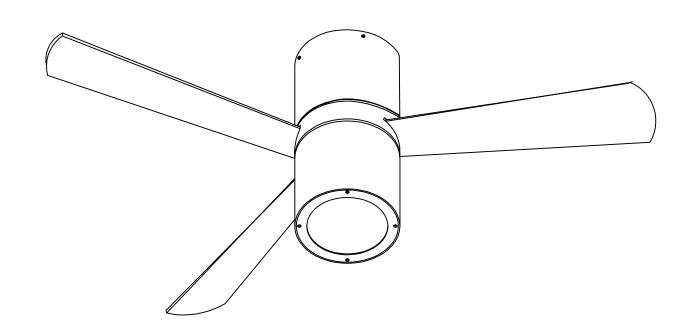

#### **TECHNICAL CHARACTERISTICS**

| Type:                  | Fan           |
|------------------------|---------------|
| RPM:                   | 100/150/200   |
| IP Protection degrees: | IP20          |
| Lampholder:            | 1 x E27       |
| Power (W):             | E27 23        |
| Voltage / Frequency:   | 230V/50Hz     |
| Warranty (Years):      | 2             |
| Units per box:         | 1             |
| Net Weight (Kg):       | 6.8           |
| EAN:                   | 8435381401740 |
|                        |               |

#### **MATERIALS / FINISHES**

Structure material: Aluminium

Shiny white

Blades material: Plywood **Blades finishes:** White

Textured grey

Diffuser Acrylic material:

Diffuser finish: White

Opal