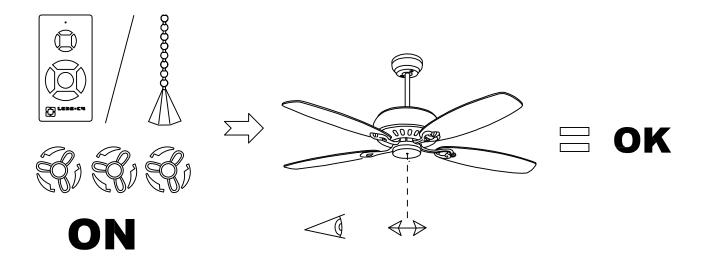

/150/200   |
| IP Protection degrees: | IP20          |
| Lampholder:            | 1 x E27       |
| Power (W):             | E27 23        |
| Voltage / Frequency:   | 230V/50Hz     |
| Warranty (Years):      | 2             |
| Units per box:         | 1             |
| Net Weight (Kg):       | 6.8           |
| EAN:                   | 8435381401740 |
|                        |               |





Structure finish:







#### **MATERIALS / FINISHES**

Structure material: Aluminium

Shiny white

Blades material: Plywood **Blades finishes:** White

Textured grey

Diffuser Acrylic material:

Diffuser finish: White

Opal



#### 71-4393-CF-CF



Structure material:SteelStructure finish:Shiny white









# 30-4393





L max: 135mm / W max: 23W



Recommend TWIST OSRAM 23w