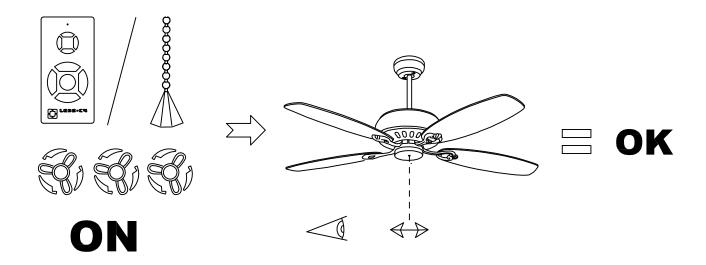

| 7.7     |
|                                                                                                                                                                                                                                                                                                                                                                        | E7 11 4.                                | ,       |



Download photometric file .ldt /.ies



## **MATERIALS / FINISHES**

Structure material: Steel

Aluminium

Structure finish: Copper-colored brown

Copper-colored brown

**Blades material:** Plywood **Blades finishes:** White

Textured grey

Diffuser material: Acrylic

Diffuser finish: White







30-4395