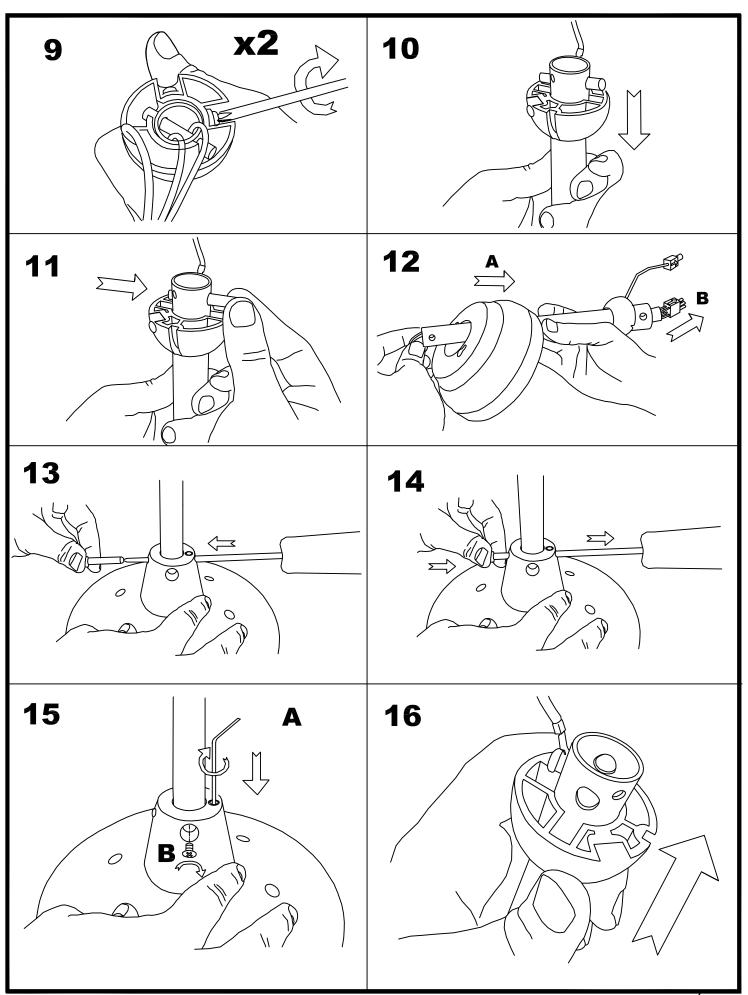

|                                         | 7.7     |
|                                                                                                                                                                                                                                                                                                                                                                        | E7 11 4.                                | ,       |



Download photometric file .ldt /.ies



## **MATERIALS / FINISHES**

Structure material: Steel

Aluminium

Structure finish: Copper-colored brown

Copper-colored brown

**Blades material:** Plywood **Blades finishes:** White

Textured grey

Diffuser material: Acrylic

Diffuser finish: White







30-4395