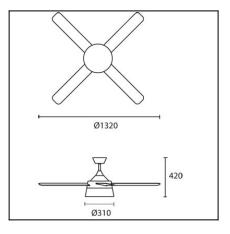

## TECHNICAL CHARACTERISTICS

| RPM:       90/130/175         IP Protection degrees:       IP20         Lampholder:       2 x E27         Power (W):       E27 23W         Total power consumption (W):       129         Voltage / Frequency:       230V/50Hz         Warranty (Years):       2         Units per box:       1         Net Weight (Kg):       7.7         EAN:       8435111082812,00 | Type:                                   | Fan     |
|------------------------------------------------------------------------------------------------------------------------------------------------------------------------------------------------------------------------------------------------------------------------------------------------------------------------------------------------------------------------|-----------------------------------------|---------|
| Lampholder:       2 x E27         Power (W):       E27 23W         Total power consumption (W):       129         Voltage / Frequency:       230V/50Hz         Warranty (Years):       2         Units per box:       1         Net Weight (Kg):       7.7         EAN:       8435111082812,00                                                                         | 1 1 1 1 1 1 1 1 1 1 1 1 1 1 1 1 1 1 1 1 |         |
| Power (W):         E27 23W           Total power consumption (W):         129           Voltage / Frequency:         230V/50Hz           Warranty (Years):         2           Units per box:         1           Net Weight (Kg):         7.7           EAN:         8435111082812,00                                                                                 | •                                       | =0      |
| Total power consumption (W):       129         Voltage / Frequency:       230V/50Hz         Warranty (Years):       2         Units per box:       1         Net Weight (Kg):       7.7         EAN:       8435111082812,00                                                                                                                                            | Lampholder:                             | 2 x E27 |
| Voltage / Frequency:         230V/50Hz           Warranty (Years):         2           Units per box:         1           Net Weight (Kg):         7.7           EAN:         8435111082812,00                                                                                                                                                                         | • •                                     |         |
| Warranty (Years):       2         Units per box:       1         Net Weight (Kg):       7.7         EAN:       8435111082812,00                                                                                                                                                                                                                                        | . , ,                                   |         |
| Units per box: 1  Net Weight (Kg): 7.7  EAN: 8435111082812,00                                                                                                                                                                                                                                                                                                          |                                         |         |
| Net Weight (Kg): 7.7  EAN: 8435111082812,00                                                                                                                                                                                                                                                                                                                            |                                         | 2       |
| EAN: 8435111082812,00                                                                                                                                                                                                                                                                                                                                                  | Units per box:                          | 1       |
|                                                                                                                                                                                                                                                                                                                                                                        |                                         | 7.7     |
|                                                                                                                                                                                                                                                                                                                                                                        | E7 11 4.                                | ,       |