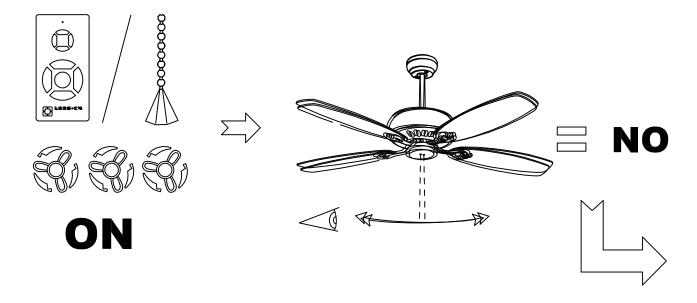

| 7.7     |
|                                                                                                                                                                                                                                                                                                                                                                        | E7 11 4.                                | ,       |



Download photometric file .ldt /.ies



## **MATERIALS / FINISHES**

Structure material: Steel

Aluminium

Structure finish: Copper-colored brown

Copper-colored brown

**Blades material:** Plywood **Blades finishes:** White

Textured grey

Diffuser material: Acrylic

Diffuser finish: White







30-4395