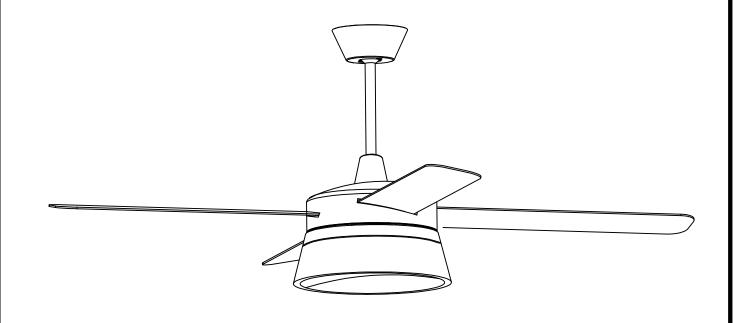

## BANUS 30-4395-J7-M1

The photograph may not match the reference exactly. Please read the product description to identify the finish.