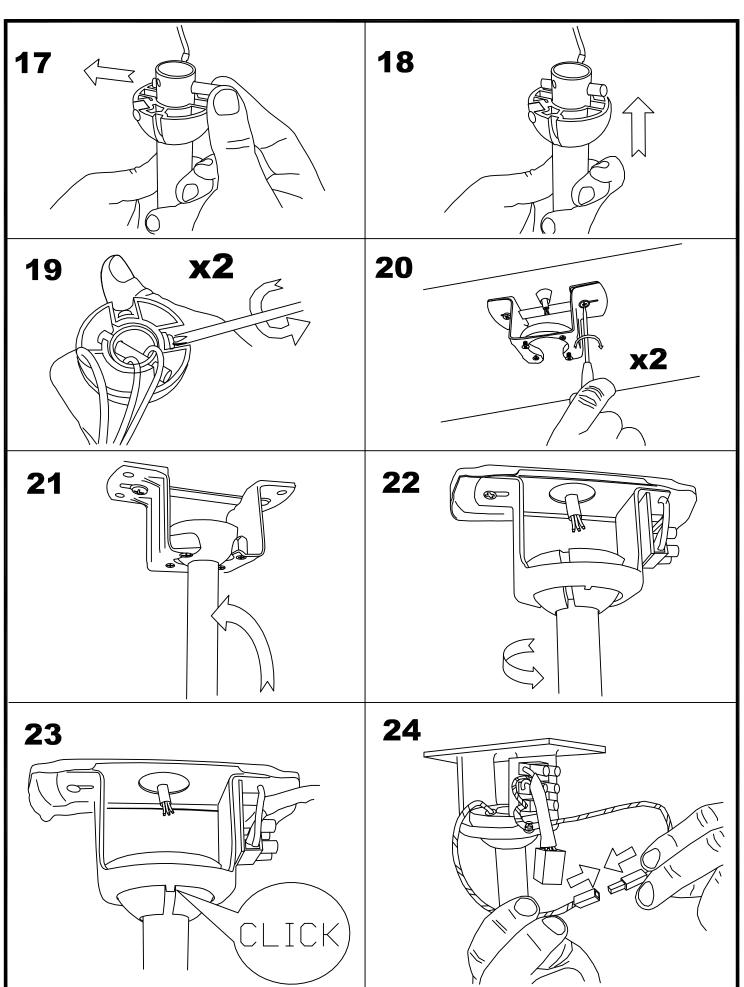

|                                         | 7.7     |
|                                                                                                                                                                                                                                                                                                                                                                        | E7 11 4.                                | ,       |



Download photometric file .ldt /.ies



## **MATERIALS / FINISHES**

Structure material: Steel

Aluminium

Structure finish: Copper-colored brown

Copper-colored brown

**Blades material:** Plywood **Blades finishes:** White

Textured grey

Diffuser material: Acrylic

Diffuser finish: White







30-4395