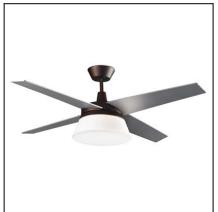

## BANUS 30-4395-J7-M1

The photograph may not match the reference exactly. Please read the product description to identify the finish.

## **MATERIALS / FINISHES**

Structure material: Steel

Aluminium

Structure finish: Copper-colored brown

Copper-colored brown

**Blades material:** Plywood **Blades finishes:** White

Textured grey

Diffuser material: Acrylic

Diffuser finish: White

30-4395