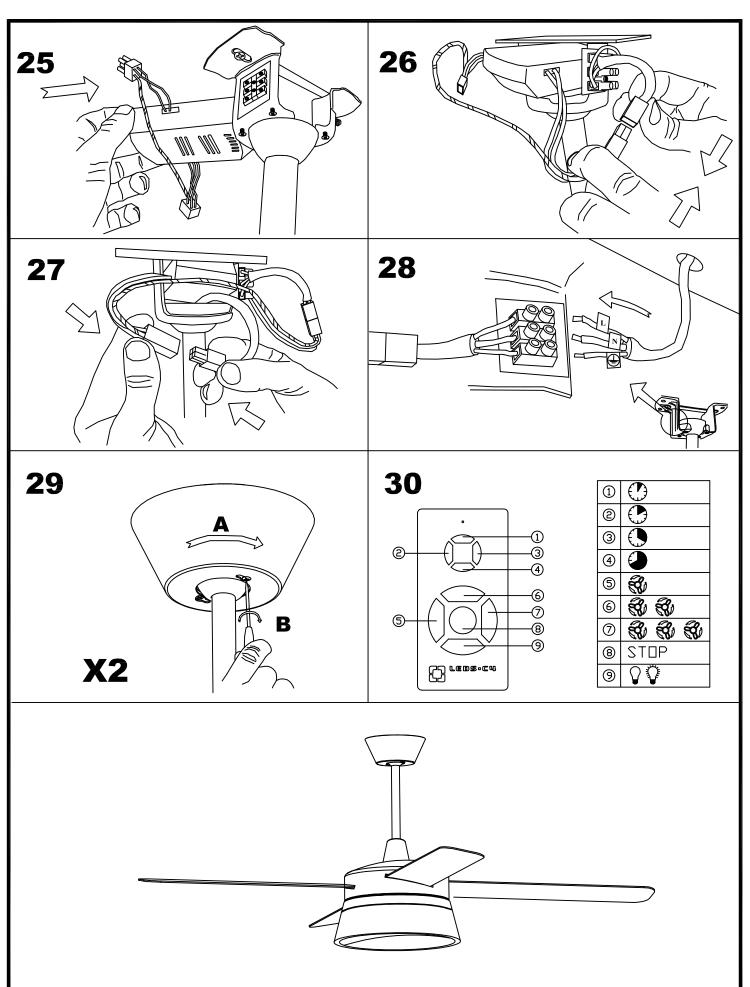

|                                         | 7.7     |
|                                                                                                                                                                                                                                                                                                                                                                        | E7 11 4.                                | ,       |



Download photometric file .ldt /.ies



## **MATERIALS / FINISHES**

Structure material: Steel

Aluminium

Structure finish: Copper-colored brown

Copper-colored brown

**Blades material:** Plywood **Blades finishes:** White

Textured grey

Diffuser material: Acrylic

Diffuser finish: White







30-4395