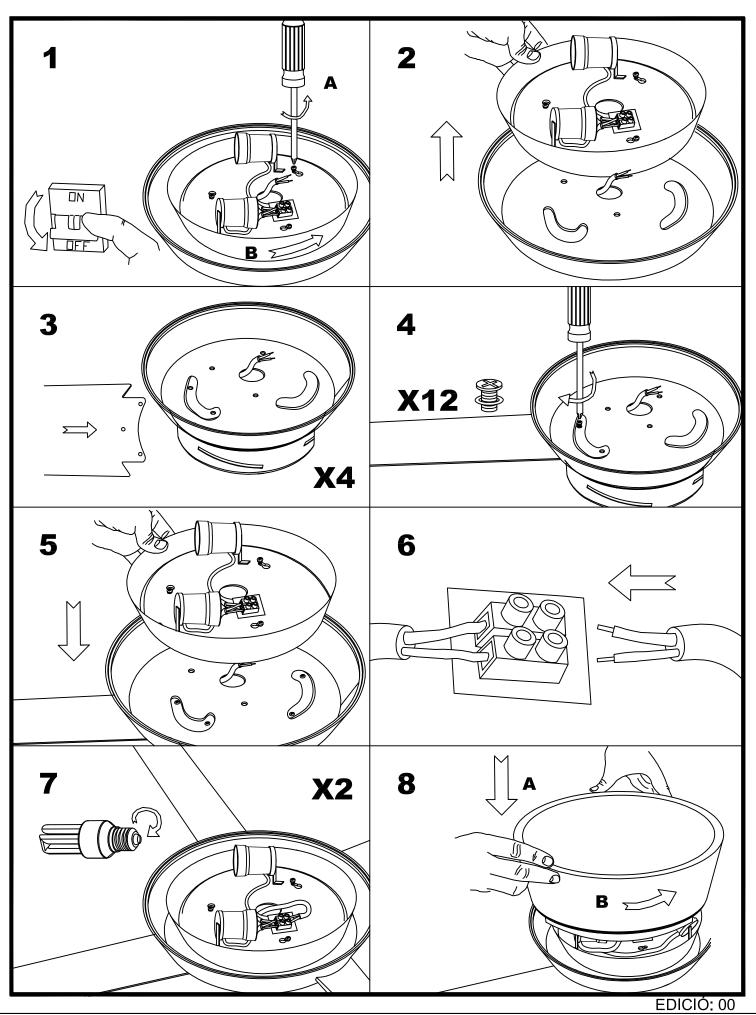

|                                         | 7.7     |
|                                                                                                                                                                                                                                                                                                                                                                        | E7 11 4.                                | ,       |



Download photometric file .ldt /.ies



## **MATERIALS / FINISHES**

Structure material: Steel

Aluminium

Structure finish: Copper-colored brown

Copper-colored brown

**Blades material:** Plywood **Blades finishes:** White

Textured grey

Diffuser material: Acrylic

Diffuser finish: White







30-4395