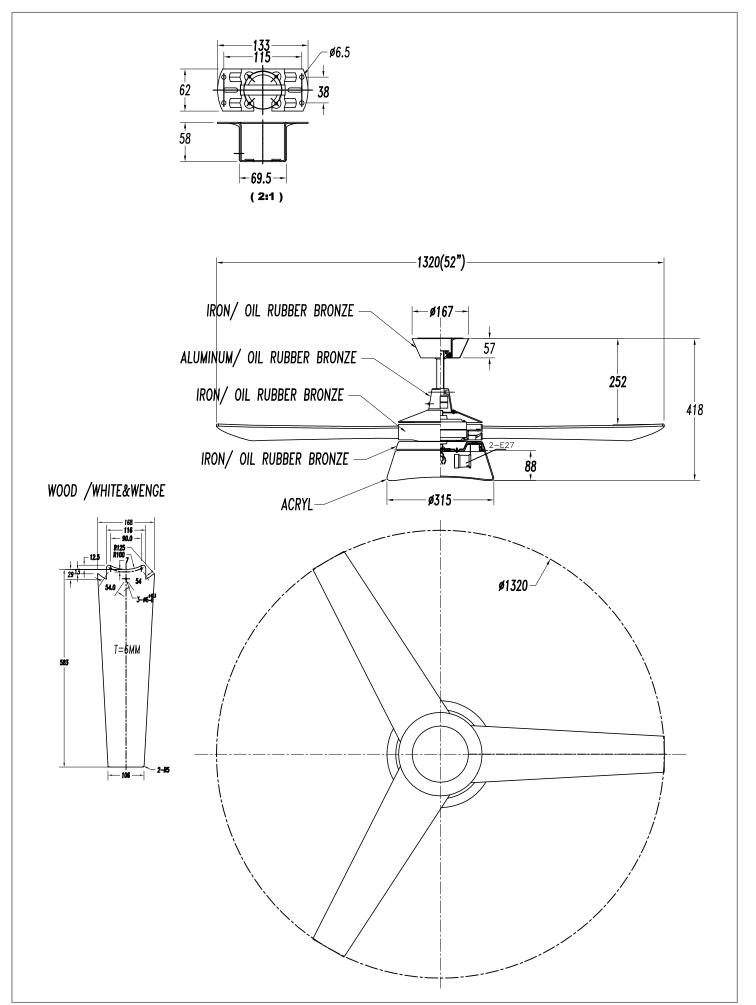

## TECHNICAL CHARACTERISTICS

| RPM:       90/130/175         IP Protection degrees:       IP20         Lampholder:       2 x E27         Power (W):       E27 23W         Total power consumption (W):       129         Voltage / Frequency:       230V/50Hz         Warranty (Years):       2         Units per box:       1         Net Weight (Kg):       7.7         EAN:       8435111082812,00 | Type:                                   | Fan     |
|------------------------------------------------------------------------------------------------------------------------------------------------------------------------------------------------------------------------------------------------------------------------------------------------------------------------------------------------------------------------|-----------------------------------------|---------|
| Lampholder:       2 x E27         Power (W):       E27 23W         Total power consumption (W):       129         Voltage / Frequency:       230V/50Hz         Warranty (Years):       2         Units per box:       1         Net Weight (Kg):       7.7         EAN:       8435111082812,00                                                                         | 1 1 1 1 1 1 1 1 1 1 1 1 1 1 1 1 1 1 1 1 |         |
| Power (W):         E27 23W           Total power consumption (W):         129           Voltage / Frequency:         230V/50Hz           Warranty (Years):         2           Units per box:         1           Net Weight (Kg):         7.7           EAN:         8435111082812,00                                                                                 | •                                       | =0      |
| Total power consumption (W):       129         Voltage / Frequency:       230V/50Hz         Warranty (Years):       2         Units per box:       1         Net Weight (Kg):       7.7         EAN:       8435111082812,00                                                                                                                                            | Lampholder:                             | 2 x E27 |
| Voltage / Frequency:         230V/50Hz           Warranty (Years):         2           Units per box:         1           Net Weight (Kg):         7.7           EAN:         8435111082812,00                                                                                                                                                                         | • •                                     |         |
| Warranty (Years):       2         Units per box:       1         Net Weight (Kg):       7.7         EAN:       8435111082812,00                                                                                                                                                                                                                                        | . , ,                                   |         |
| Units per box: 1  Net Weight (Kg): 7.7  EAN: 8435111082812,00                                                                                                                                                                                                                                                                                                          |                                         |         |
| Net Weight (Kg): 7.7  EAN: 8435111082812,00                                                                                                                                                                                                                                                                                                                            |                                         | 2       |
| EAN: 8435111082812,00                                                                                                                                                                                                                                                                                                                                                  | Units per box:                          | 1       |
|                                                                                                                                                                                                                                                                                                                                                                        |                                         | 7.7     |
|                                                                                                                                                                                                                                                                                                                                                                        | E7 11 4.                                | ,       |

## **MATERIALS / FINISHES**

Structure material: Steel

Aluminium

Structure finish: Copper-colored brown

Copper-colored brown

**Blades material:** Plywood **Blades finishes:** White

Textured grey

Diffuser material: Acrylic