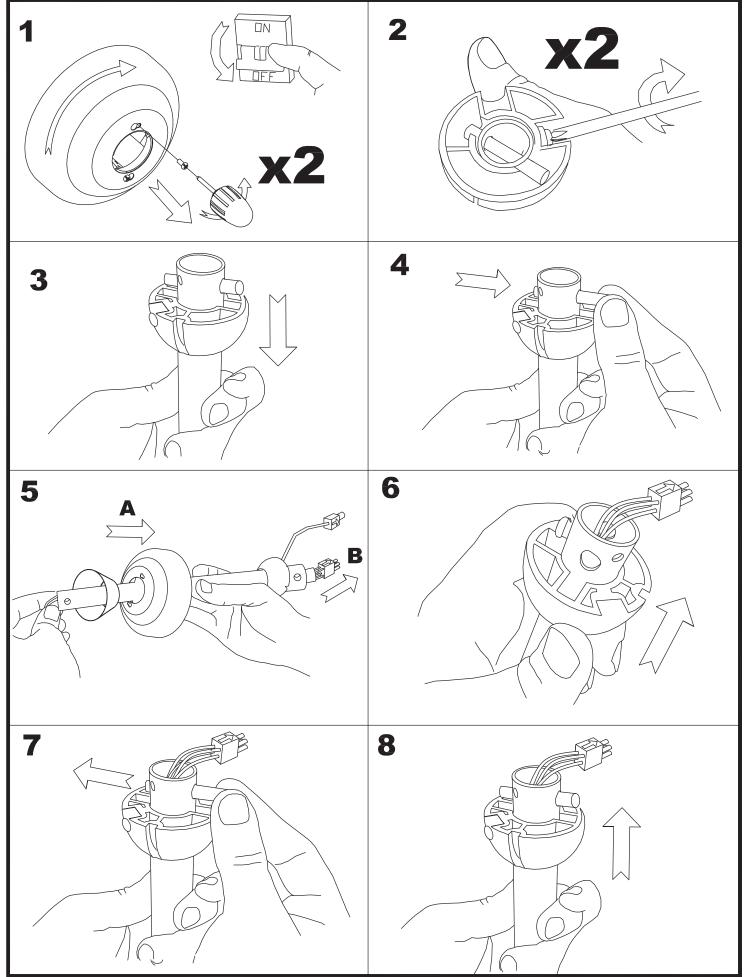

| 2                |
| Units per box:               | 1                |
| Net Weight (Kg):             | 8.36             |
| EAN:                         | 8435111082614,00 |
| CFM:                         | 4978.00          |
|                              |                  |



### **MATERIALS / FINISHES**

| Structure material: | Steel                |
|---------------------|----------------------|
| Structure finish:   | Copper-colored brown |
| Blades material:    | ABS                  |
| Blades finishes:    | Copper-colored brown |

# OPTIONAL ACCESORIES

## 71-4399-14-14



# 71-4398-J7-F9



| Structure | material: |
|-----------|-----------|
| Structure | finish:   |

Diffuser material: Diffuser finish: Glass Opal white

Copper-colored brown

Steel

IP20

IP20















15/12/10











15/12/10