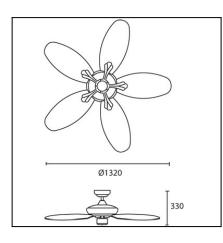

## **TECHNICAL CHARACTERISTICS**

| Туре:                        | Fan              |
|------------------------------|------------------|
| RPM:                         | 80/120/175       |
| IP Protection degrees:       | IP23             |
| Total power consumption (W): | 56               |
| Voltage / Frequency:         | 230V/50Hz        |
| Warranty (Years):            | 2                |
| Units per box:               | 1                |
| Net Weight (Kg):             | 8.36             |
| EAN:                         | 8435111082614,00 |
| CFM:                         | 4978.00          |
|                              |                  |