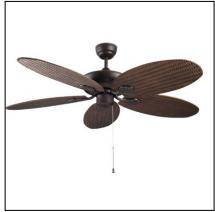

The photograph may not match the reference exactly. Please read the product description to identify the finish.

Download photometric file .ldt /.ies

### **MATERIALS / FINISHES**

| Structure material: | Steel                |
|---------------------|----------------------|
| Structure finish:   | Copper-colored brown |
| Blades material:    | ABS                  |
| Blades finishes:    | Copper-colored brown |