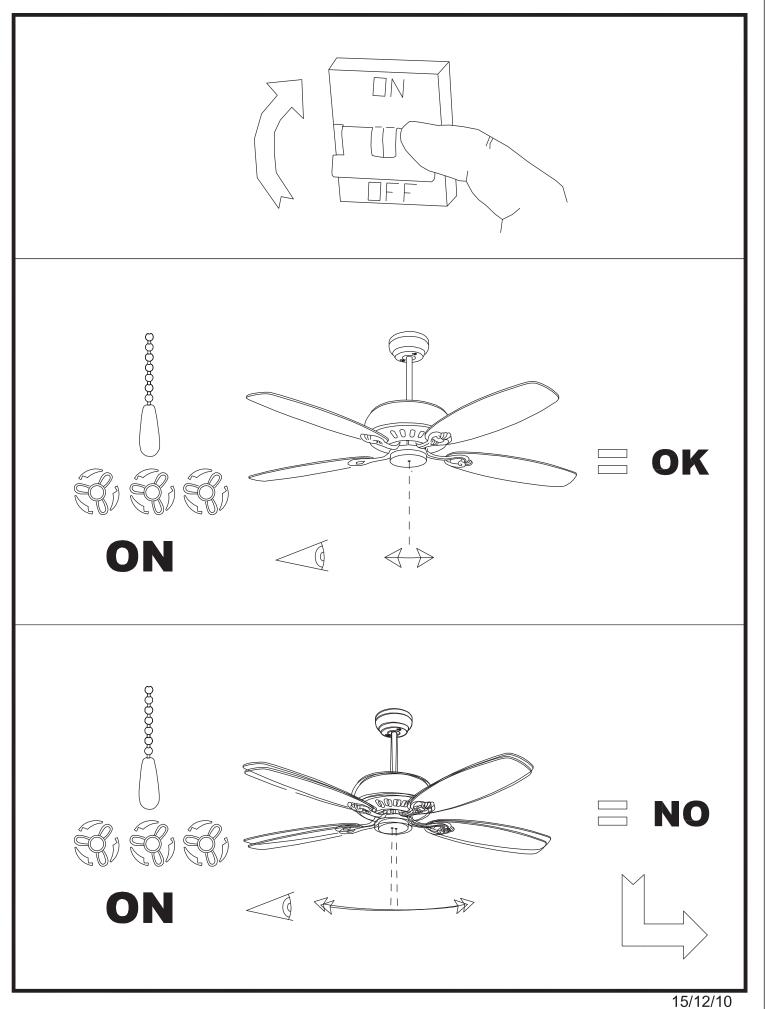

|
| Units per box:               | 1                |
| Net Weight (Kg):             | 8.36             |
| EAN:                         | 8435111082614,00 |
| CFM:                         | 4978.00          |
|                              |                  |



### **MATERIALS / FINISHES**

| Structure material: | Steel                |
|---------------------|----------------------|
| Structure finish:   | Copper-colored brown |
| Blades material:    | ABS                  |
| Blades finishes:    | Copper-colored brown |

# OPTIONAL ACCESORIES

## 71-4399-14-14



# 71-4398-J7-F9



| Structure | material: |
|-----------|-----------|
| Structure | finish:   |

Diffuser material: Diffuser finish: Glass Opal white

Copper-colored brown

Steel

IP20

IP20















15/12/10











15/12/10