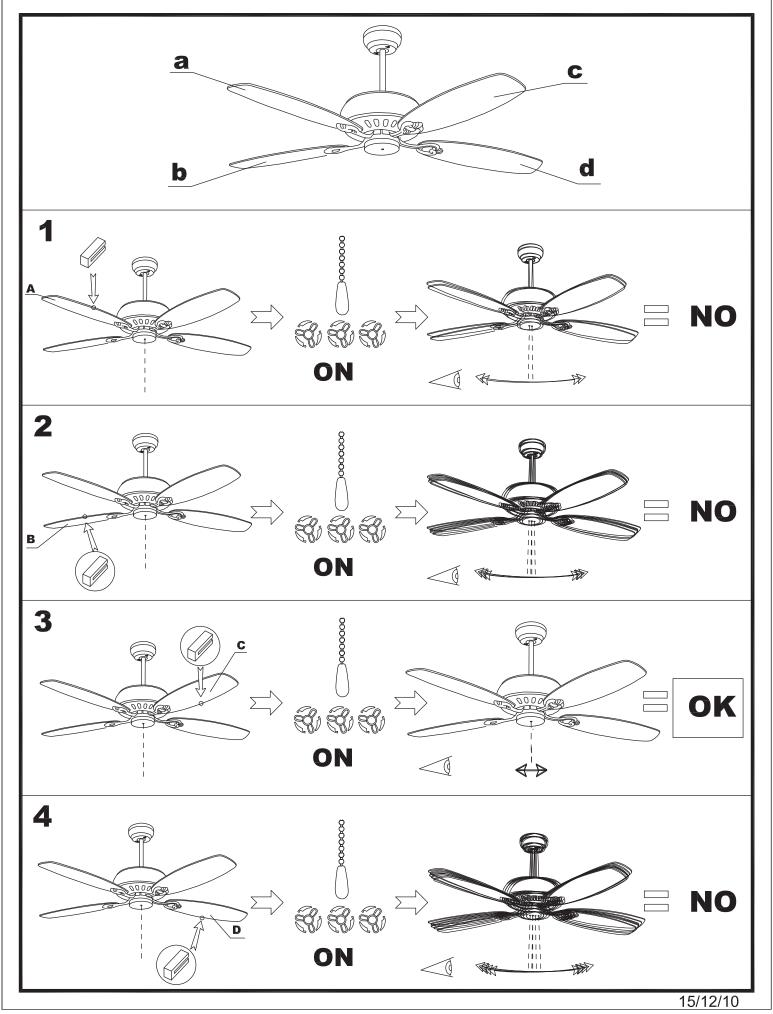

|
| Units per box:               | 1                |
| Net Weight (Kg):             | 8.36             |
| EAN:                         | 8435111082614,00 |
| CFM:                         | 4978.00          |
|                              |                  |



### **MATERIALS / FINISHES**

| Structure material: | Steel                |
|---------------------|----------------------|
| Structure finish:   | Copper-colored brown |
| Blades material:    | ABS                  |
| Blades finishes:    | Copper-colored brown |

# OPTIONAL ACCESORIES

## 71-4399-14-14



# 71-4398-J7-F9



| Structure | material: |
|-----------|-----------|
| Structure | finish:   |

Diffuser material: Diffuser finish: Glass Opal white

Copper-colored brown

Steel

IP20

IP20















15/12/10











15/12/10