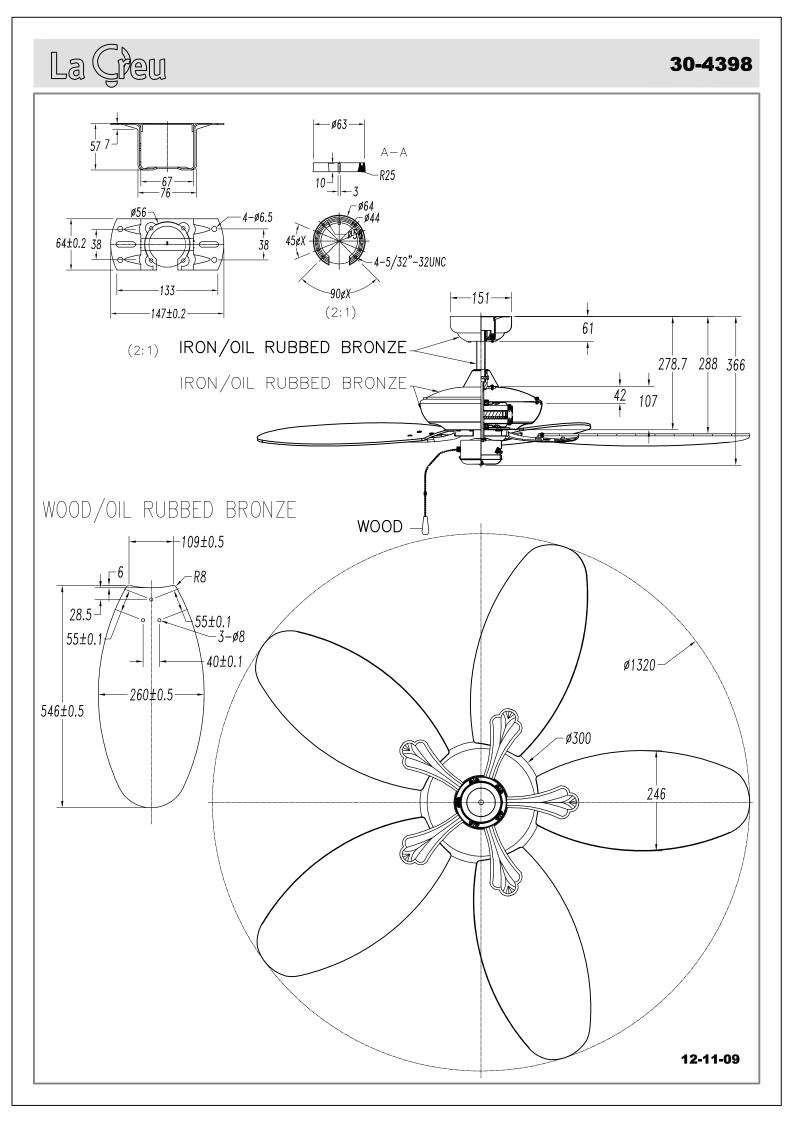

## **TECHNICAL CHARACTERISTICS**

| Туре:                        | Fan              |
|------------------------------|------------------|
| RPM:                         | 80/120/175       |
| IP Protection degrees:       | IP23             |
| Total power consumption (W): | 56               |
| Voltage / Frequency:         | 230V/50Hz        |
| Warranty (Years):            | 2                |
| Units per box:               | 1                |
| Net Weight (Kg):             | 8.36             |
| EAN:                         | 8435111082614,00 |
| CFM:                         | 4978.00          |
|                              |                  |

### **MATERIALS / FINISHES**

| Structure material: | Steel                |
|---------------------|----------------------|
| Structure finish:   | Copper-colored brown |
| Blades material:    | ABS                  |
| Blades finishes:    | Copper-colored brown |