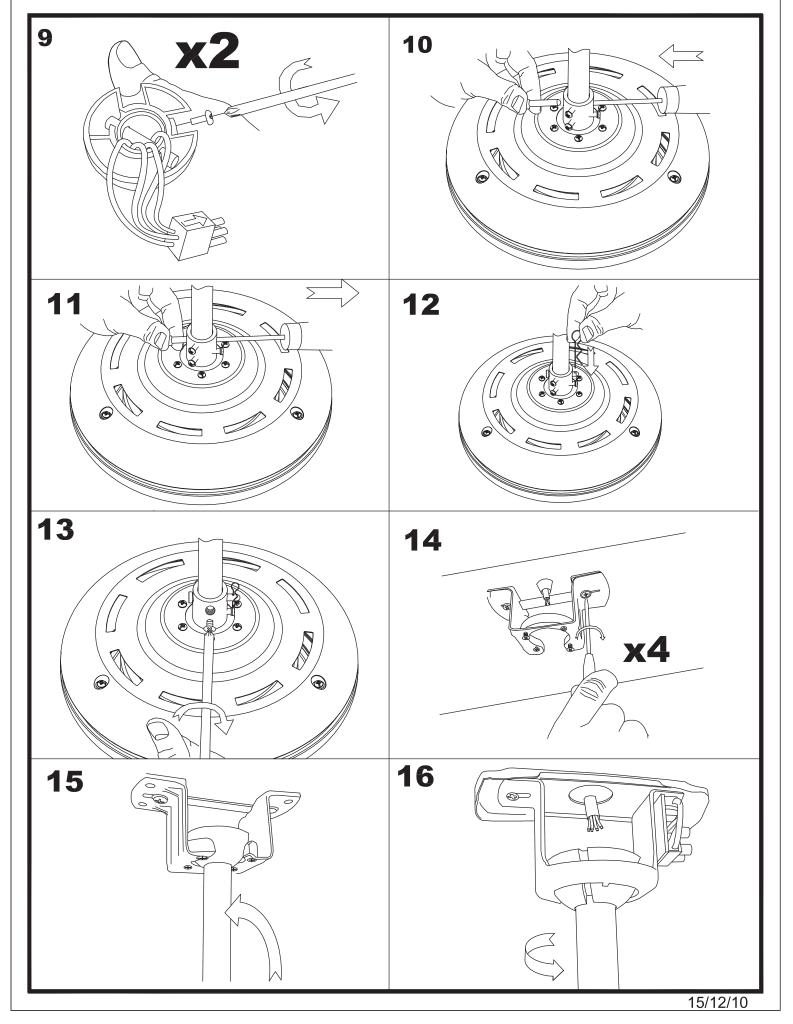

| 2                |
| Units per box:               | 1                |
| Net Weight (Kg):             | 8.36             |
| EAN:                         | 8435111082614,00 |
| CFM:                         | 4978.00          |
|                              |                  |



### **MATERIALS / FINISHES**

| Structure material: | Steel                |
|---------------------|----------------------|
| Structure finish:   | Copper-colored brown |
| Blades material:    | ABS                  |
| Blades finishes:    | Copper-colored brown |

# OPTIONAL ACCESORIES

## 71-4399-14-14



# 71-4398-J7-F9



| Structure | material: |
|-----------|-----------|
| Structure | finish:   |

Diffuser material: Diffuser finish: Glass Opal white

Copper-colored brown

Steel

IP20

IP20















15/12/10











15/12/10