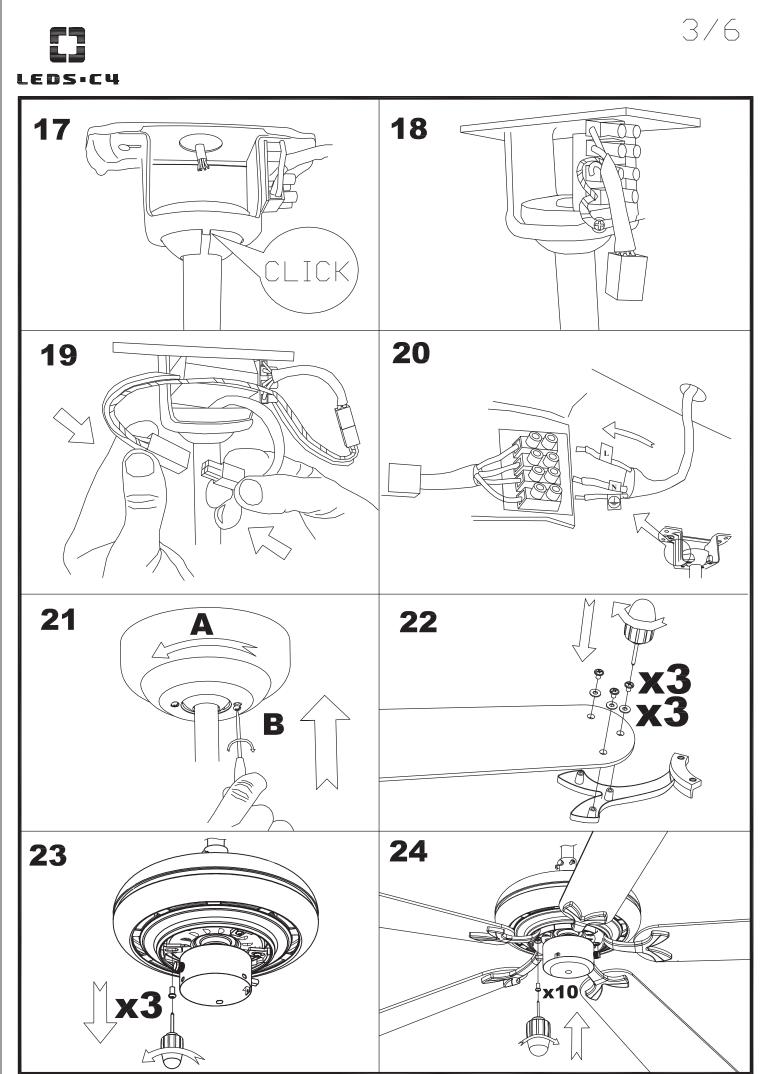

| 2                |
| Units per box:               | 1                |
| Net Weight (Kg):             | 8.36             |
| EAN:                         | 8435111082614,00 |
| CFM:                         | 4978.00          |
|                              |                  |



### **MATERIALS / FINISHES**

| Structure material: | Steel                |
|---------------------|----------------------|
| Structure finish:   | Copper-colored brown |
| Blades material:    | ABS                  |
| Blades finishes:    | Copper-colored brown |

# OPTIONAL ACCESORIES

## 71-4399-14-14



# 71-4398-J7-F9



| Structure | material: |
|-----------|-----------|
| Structure | finish:   |

Diffuser material: Diffuser finish: Glass Opal white

Copper-colored brown

Steel

IP20

IP20















15/12/10











15/12/10