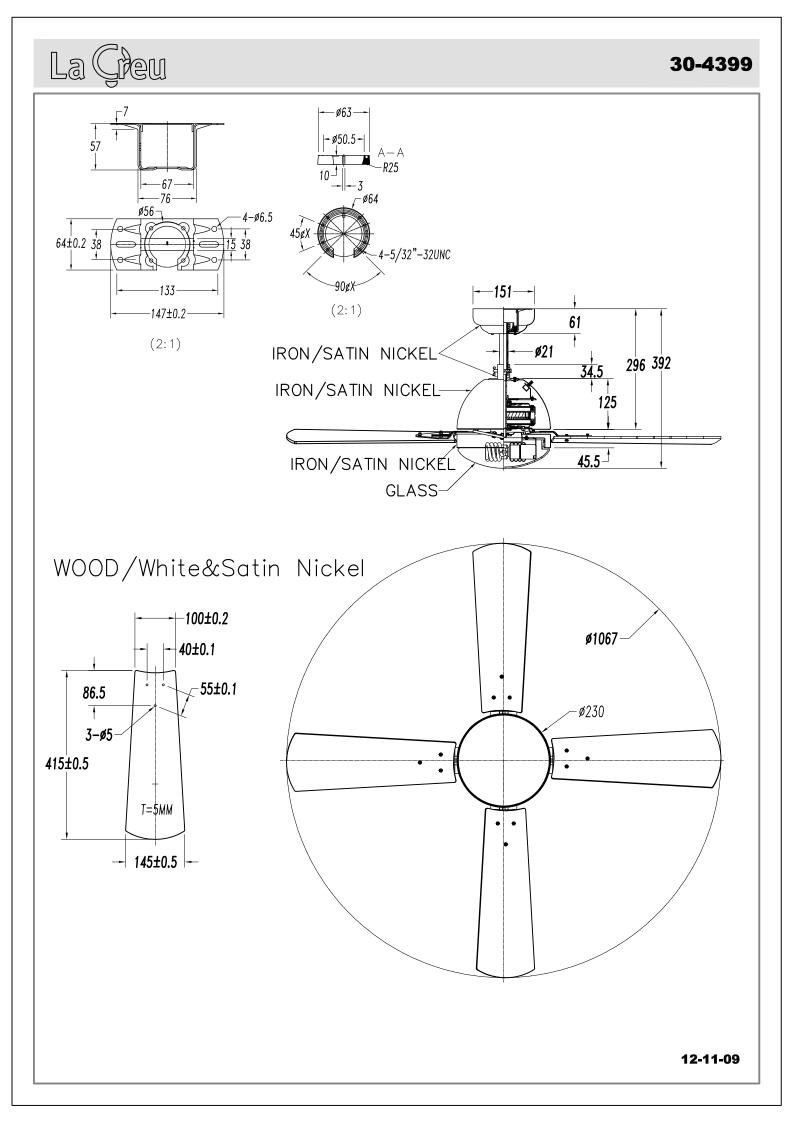

### **MATERIALS / FINISHES**

| Structure material: | Steel                  |
|---------------------|------------------------|
| Structure finish:   | Matt white             |
| Blades material:    | Plywood                |
| Blades finishes:    | White<br>Textured grey |

Diffuser material: Glass Diffuser finish: Matt opal