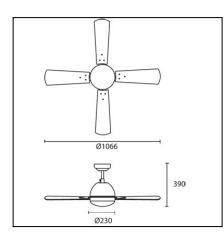

### **TECHNICAL CHARACTERISTICS**

| Туре:                        | Fan           |
|------------------------------|---------------|
| RPM:                         | 100/145/185   |
| IP Protection degrees:       | IP20          |
| Lampholder:                  | 2 x E27       |
| Power (W):                   | E27 60 W      |
| Total power consumption (W): | 160           |
| Voltage / Frequency:         | 230V/50Hz     |
| Warranty (Years):            | 2             |
| Units per box:               | 1             |
| Net Weight (Kg):             | 6.015         |
| EAN:                         | 8435111089781 |
| CFM:                         | 4150.00       |