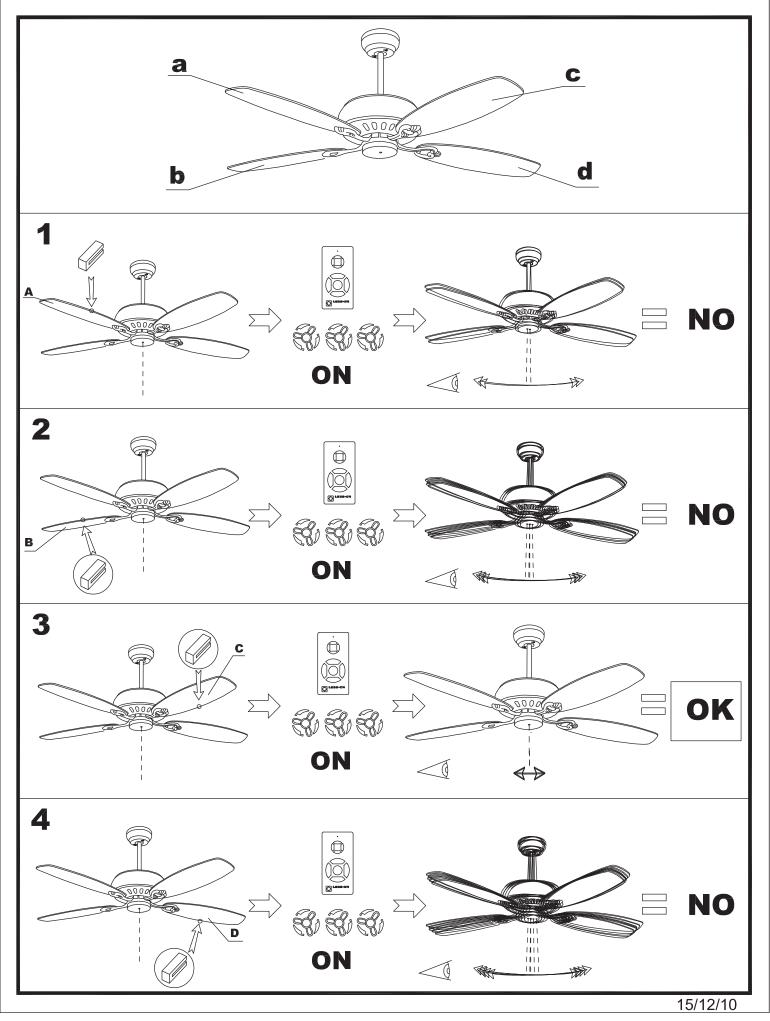

| 6.015         |
| EAN:                         | 8435111089781 |
| CFM:                         | 4150.00       |



### **MATERIALS / FINISHES**

| Structure material: | Steel                  |
|---------------------|------------------------|
| Structure finish:   | Matt white             |
| Blades material:    | Plywood                |
| Blades finishes:    | White<br>Textured grey |

Diffuser material: Glass Diffuser finish: Matt opal



## 71-1844-CF-CF

| 0 6           | Structure material:<br>Structure finish: | Steel<br>Shiny white |  |
|---------------|------------------------------------------|----------------------|--|
| 71-1843-CF-CF | Structure material:<br>Structure finish: | Steel<br>Shiny white |  |















# 2/7





# 3/7



15/12/10





4/7