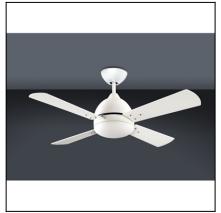

### **MATERIALS / FINISHES**

| Structure material: | Steel                  |
|---------------------|------------------------|
| Structure finish:   | Matt white             |
| Blades material:    | Plywood                |
| Blades finishes:    | White<br>Textured grey |

Diffuser material: Glass Diffuser finish: Matt opal