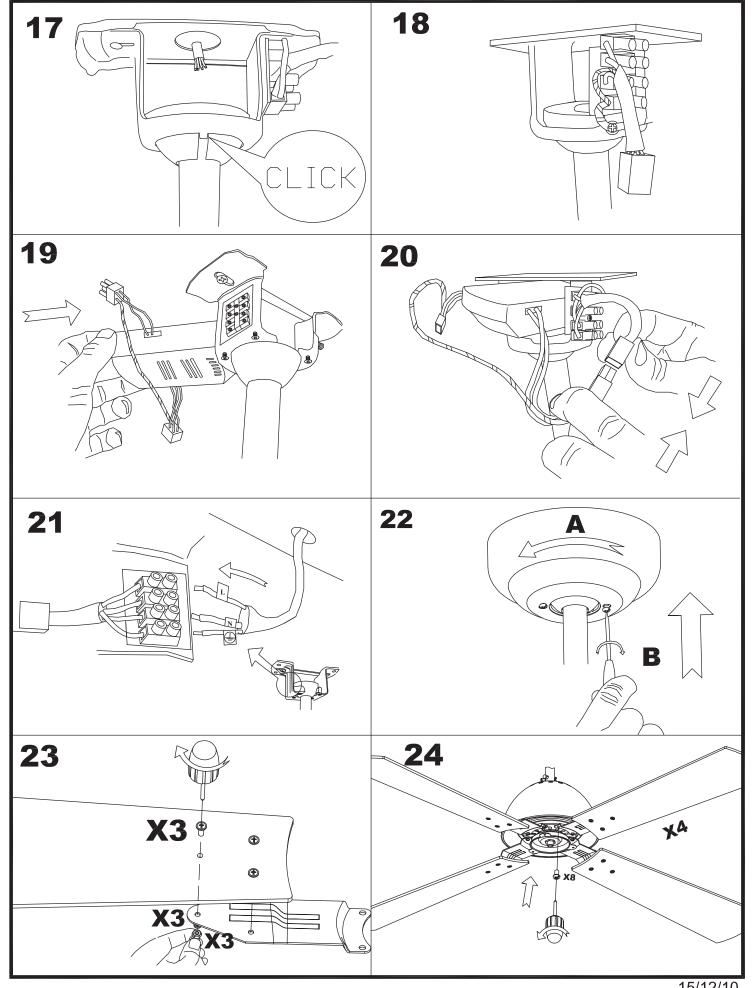

|
| Net Weight (Kg):             | 6.015         |
| EAN:                         | 8435111089781 |
| CFM:                         | 4150.00       |



### **MATERIALS / FINISHES**

| Structure material: | Steel                  |
|---------------------|------------------------|
| Structure finish:   | Matt white             |
| Blades material:    | Plywood                |
| Blades finishes:    | White<br>Textured grey |

Diffuser material: Glass Diffuser finish: Matt opal



## 71-1844-CF-CF

| 0 6           | Structure material:<br>Structure finish: | Steel<br>Shiny white |  |
|---------------|------------------------------------------|----------------------|--|
| 71-1843-CF-CF | Structure material:<br>Structure finish: | Steel<br>Shiny white |  |















# 2/7





# 3/7



15/12/10





4/7