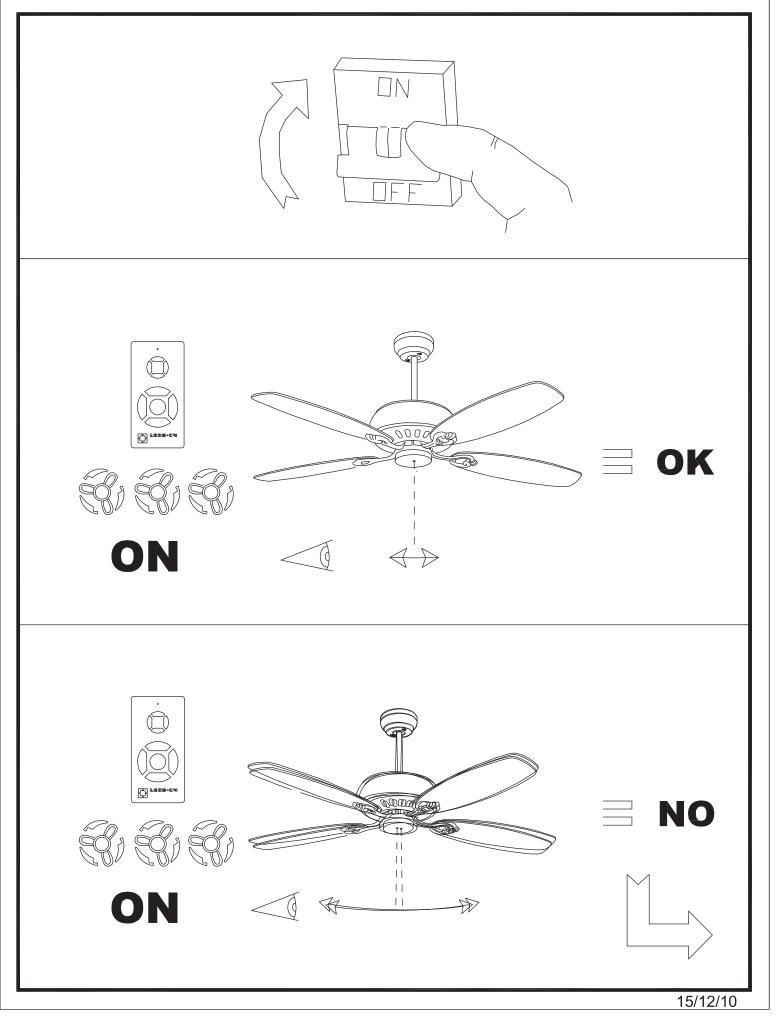

):             | 6.015         |
| EAN:                         | 8435111089781 |
| CFM:                         | 4150.00       |



### **MATERIALS / FINISHES**

| Structure material: | Steel                  |
|---------------------|------------------------|
| Structure finish:   | Matt white             |
| Blades material:    | Plywood                |
| Blades finishes:    | White<br>Textured grey |

Diffuser material: Glass Diffuser finish: Matt opal



## 71-1844-CF-CF

| 0 6           | Structure material:<br>Structure finish: | Steel<br>Shiny white |  |
|---------------|------------------------------------------|----------------------|--|
| 71-1843-CF-CF | Structure material:<br>Structure finish: | Steel<br>Shiny white |  |















# 2/7





# 3/7



15/12/10





4/7