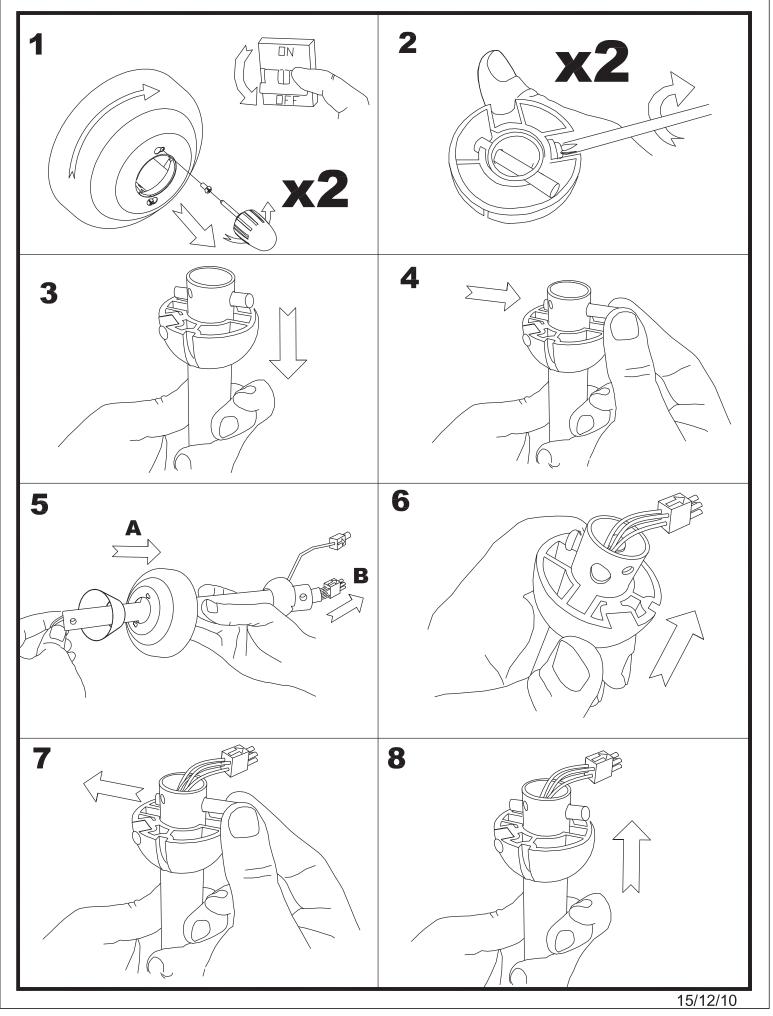

| 1             |
| Net Weight (Kg):             | 6.015         |
| EAN:                         | 8435111089781 |
| CFM:                         | 4150.00       |



### **MATERIALS / FINISHES**

| Structure material: | Steel                  |
|---------------------|------------------------|
| Structure finish:   | Matt white             |
| Blades material:    | Plywood                |
| Blades finishes:    | White<br>Textured grey |

Diffuser material: Glass Diffuser finish: Matt opal



## 71-1844-CF-CF

| 0 6           | Structure material:<br>Structure finish: | Steel<br>Shiny white |  |
|---------------|------------------------------------------|----------------------|--|
| 71-1843-CF-CF | Structure material:<br>Structure finish: | Steel<br>Shiny white |  |















# 2/7





# 3/7



15/12/10





4/7