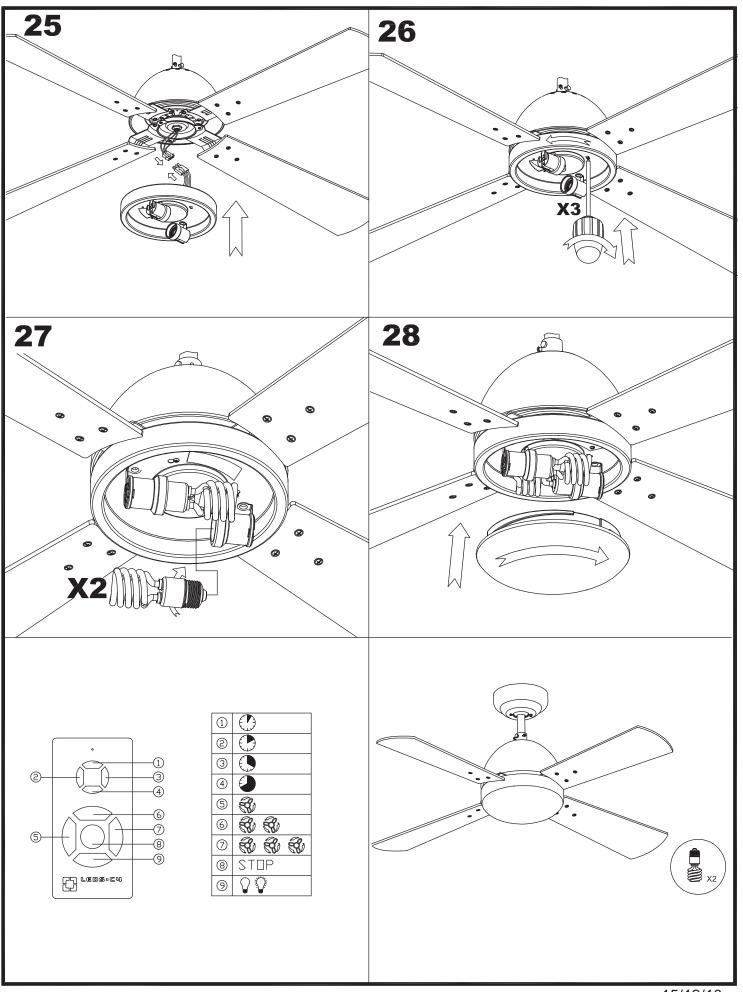

eight (Kg):             | 6.015         |
| EAN:                         | 8435111089781 |
| CFM:                         | 4150.00       |



### **MATERIALS / FINISHES**

| Structure material: | Steel                  |
|---------------------|------------------------|
| Structure finish:   | Matt white             |
| Blades material:    | Plywood                |
| Blades finishes:    | White<br>Textured grey |

Diffuser material: Glass Diffuser finish: Matt opal



## 71-1844-CF-CF

| 0 6           | Structure material:<br>Structure finish: | Steel<br>Shiny white |  |
|---------------|------------------------------------------|----------------------|--|
| 71-1843-CF-CF | Structure material:<br>Structure finish: | Steel<br>Shiny white |  |















# 2/7





# 3/7



15/12/10





4/7