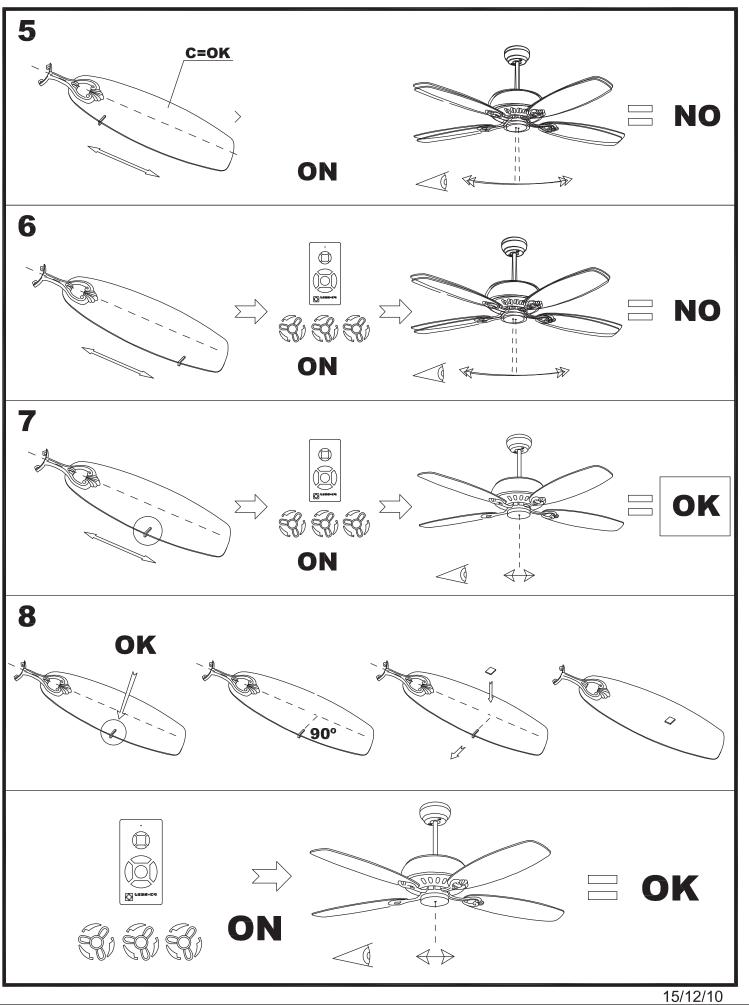

| 6.015         |
| EAN:                         | 8435111089781 |
| CFM:                         | 4150.00       |



### **MATERIALS / FINISHES**

| Structure material: | Steel                  |
|---------------------|------------------------|
| Structure finish:   | Matt white             |
| Blades material:    | Plywood                |
| Blades finishes:    | White<br>Textured grey |

Diffuser material: Glass Diffuser finish: Matt opal



## 71-1844-CF-CF

| 0 6           | Structure material:<br>Structure finish: | Steel<br>Shiny white |  |
|---------------|------------------------------------------|----------------------|--|
| 71-1843-CF-CF | Structure material:<br>Structure finish: | Steel<br>Shiny white |  |















# 2/7





# 3/7



15/12/10





4/7