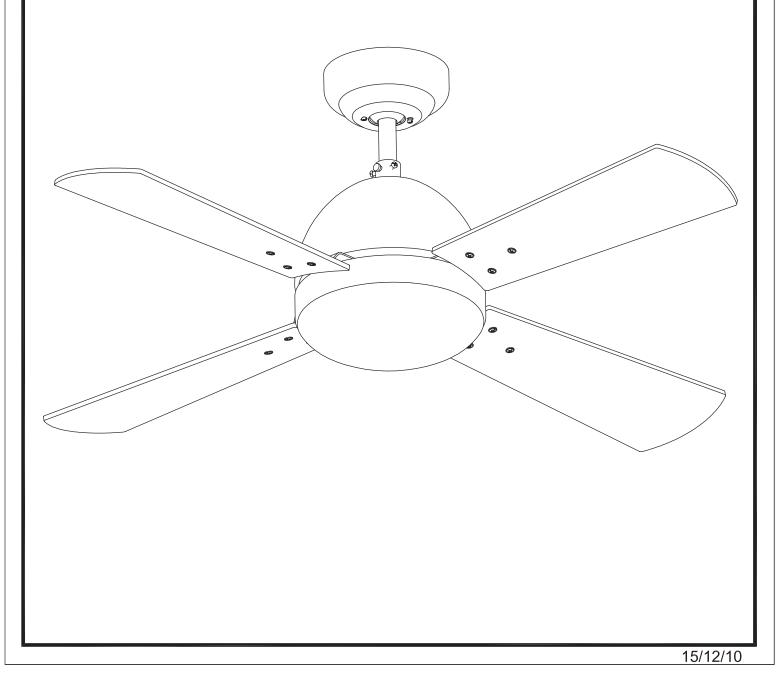

### **MATERIALS / FINISHES**

| Structure material: | Steel                  |
|---------------------|------------------------|
| Structure finish:   | Matt white             |
| Blades material:    | Plywood                |
| Blades finishes:    | White<br>Textured grey |

Diffuser material: Glass Diffuser finish: Matt opal