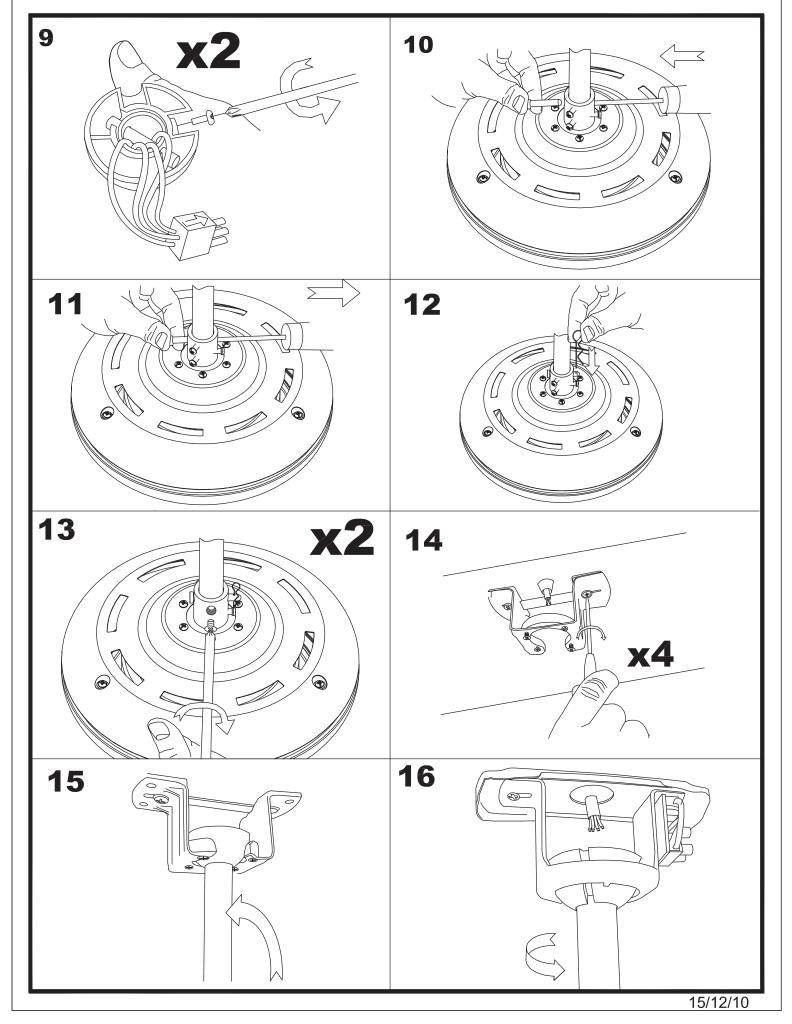

| 1             |
| Net Weight (Kg):             | 6.015         |
| EAN:                         | 8435111089781 |
| CFM:                         | 4150.00       |



### **MATERIALS / FINISHES**

| Structure material: | Steel                  |
|---------------------|------------------------|
| Structure finish:   | Matt white             |
| Blades material:    | Plywood                |
| Blades finishes:    | White<br>Textured grey |

Diffuser material: Glass Diffuser finish: Matt opal



## 71-1844-CF-CF

| 0 6           | Structure material:<br>Structure finish: | Steel<br>Shiny white |  |
|---------------|------------------------------------------|----------------------|--|
| 71-1843-CF-CF | Structure material:<br>Structure finish: | Steel<br>Shiny white |  |















# 2/7





# 3/7



15/12/10





4/7