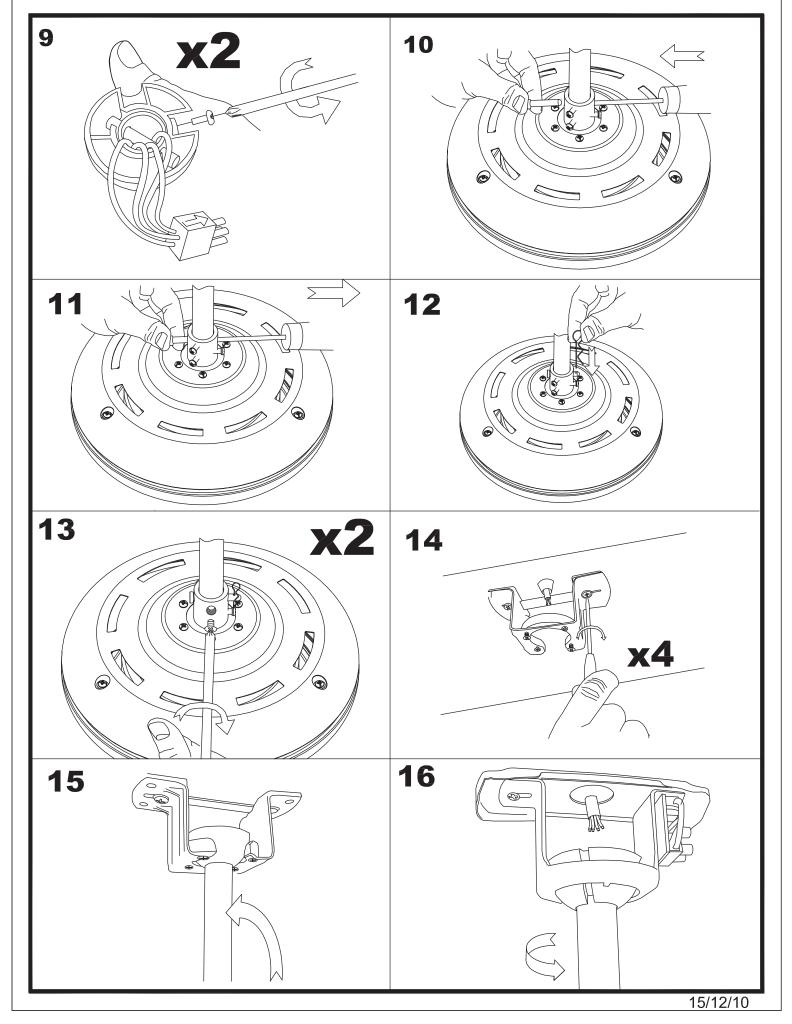

| 100/145/185   |
| IP Protection degrees:       | IP20          |
| Lampholder:                  | 2 x E27       |
| Power (W):                   | E27 60W       |
| Total power consumption (W): | 160           |
| Voltage / Frequency:         | 230V/50Hz     |
| Warranty (Years):            | 2             |
| Units per box:               | 1             |
| Net Weight (Kg):             | 6.015         |
| EAN:                         | 8435381401726 |
| CFM:                         | 4150.00       |



## **MATERIALS / FINISHES**

| Structure material: | Steel   |
|---------------------|---------|
| Structure finish:   | Patine  |
| Blades material:    | Plywood |
| Blades finishes:    | Beech   |

Diffuser material: Glass Diffuser finish: Matt opal















## 2/7





## 3/7



15/12/10





4/7