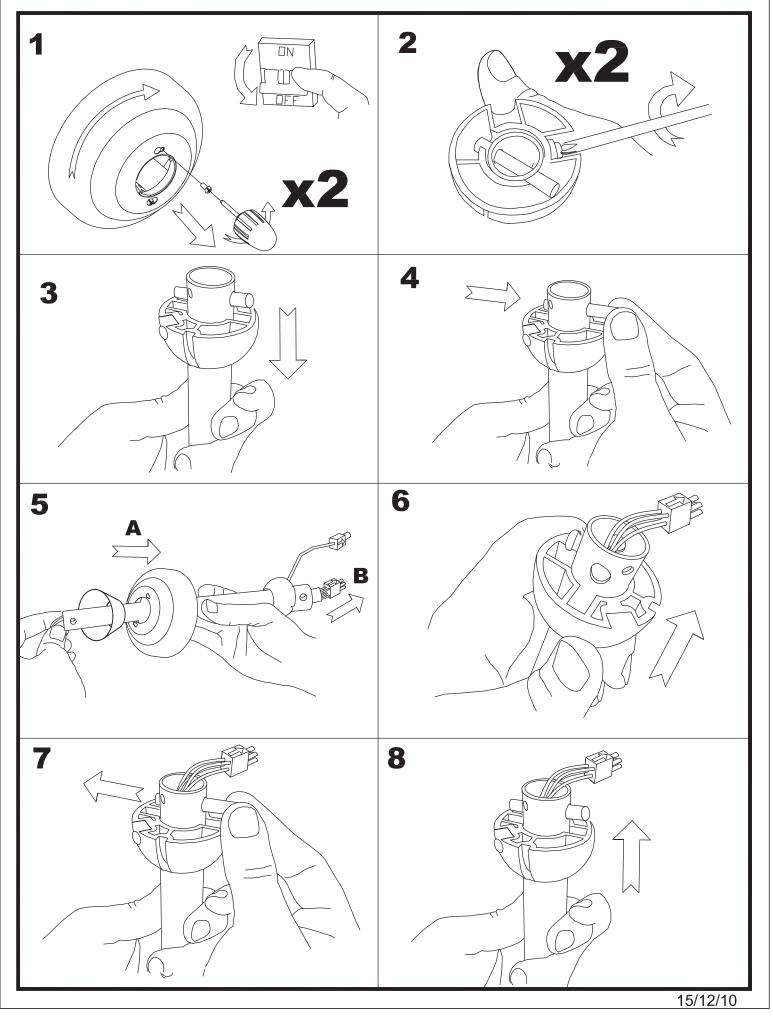

:                         | 100/145/185   |
| IP Protection degrees:       | IP20          |
| Lampholder:                  | 2 x E27       |
| Power (W):                   | E27 60W       |
| Total power consumption (W): | 160           |
| Voltage / Frequency:         | 230V/50Hz     |
| Warranty (Years):            | 2             |
| Units per box:               | 1             |
| Net Weight (Kg):             | 6.015         |
| EAN:                         | 8435381401726 |
| CFM:                         | 4150.00       |



## **MATERIALS / FINISHES**

| Structure material: | Steel   |
|---------------------|---------|
| Structure finish:   | Patine  |
| Blades material:    | Plywood |
| Blades finishes:    | Beech   |

Diffuser material: Glass Diffuser finish: Matt opal















## 2/7





## 3/7



15/12/10





4/7