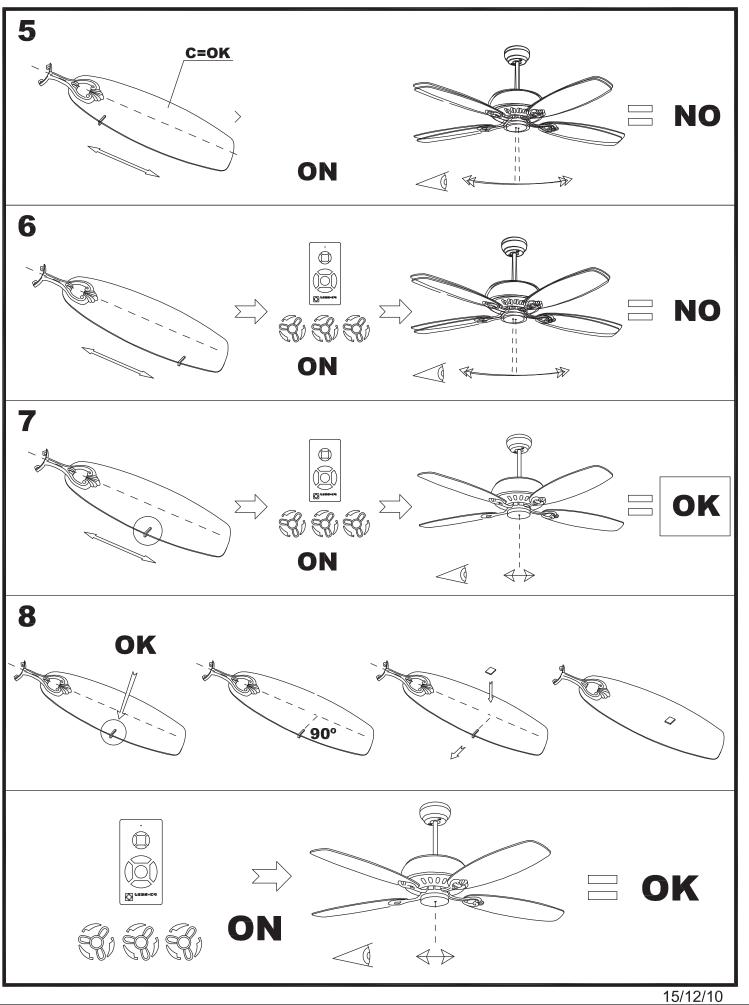

on degrees:       | IP20          |
| Lampholder:                  | 2 x E27       |
| Power (W):                   | E27 60W       |
| Total power consumption (W): | 160           |
| Voltage / Frequency:         | 230V/50Hz     |
| Warranty (Years):            | 2             |
| Units per box:               | 1             |
| Net Weight (Kg):             | 6.015         |
| EAN:                         | 8435381401726 |
| CFM:                         | 4150.00       |



## **MATERIALS / FINISHES**

| Structure material: | Steel   |
|---------------------|---------|
| Structure finish:   | Patine  |
| Blades material:    | Plywood |
| Blades finishes:    | Beech   |

Diffuser material: Glass Diffuser finish: Matt opal















## 2/7





## 3/7



15/12/10





4/7