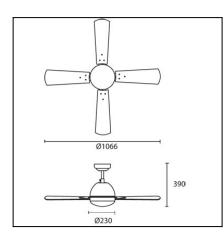

## **TECHNICAL CHARACTERISTICS**

| Туре:                        | Fan           |
|------------------------------|---------------|
| RPM:                         | 100/145/185   |
| IP Protection degrees:       | IP20          |
| Lampholder:                  | 2 x E27       |
| Power (W):                   | E27 60W       |
| Total power consumption (W): | 160           |
| Voltage / Frequency:         | 230V/50Hz     |
| Warranty (Years):            | 2             |
| Units per box:               | 1             |
| Net Weight (Kg):             | 6.015         |
| EAN:                         | 8435381401726 |
| CFM:                         | 4150.00       |