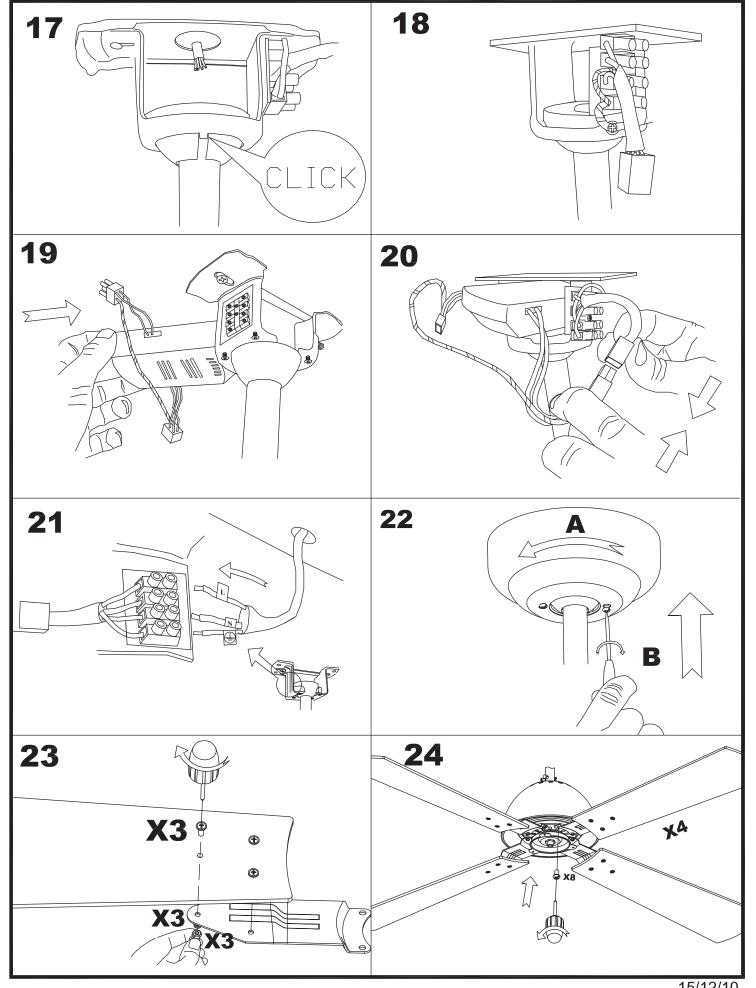

| 100/145/185   |
| IP Protection degrees:       | IP20          |
| Lampholder:                  | 2 x E27       |
| Power (W):                   | E27 60W       |
| Total power consumption (W): | 160           |
| Voltage / Frequency:         | 230V/50Hz     |
| Warranty (Years):            | 2             |
| Units per box:               | 1             |
| Net Weight (Kg):             | 6.015         |
| EAN:                         | 8435381401726 |
| CFM:                         | 4150.00       |



## **MATERIALS / FINISHES**

| Structure material: | Steel   |
|---------------------|---------|
| Structure finish:   | Patine  |
| Blades material:    | Plywood |
| Blades finishes:    | Beech   |

Diffuser material: Glass Diffuser finish: Matt opal















## 2/7





## 3/7



15/12/10





4/7