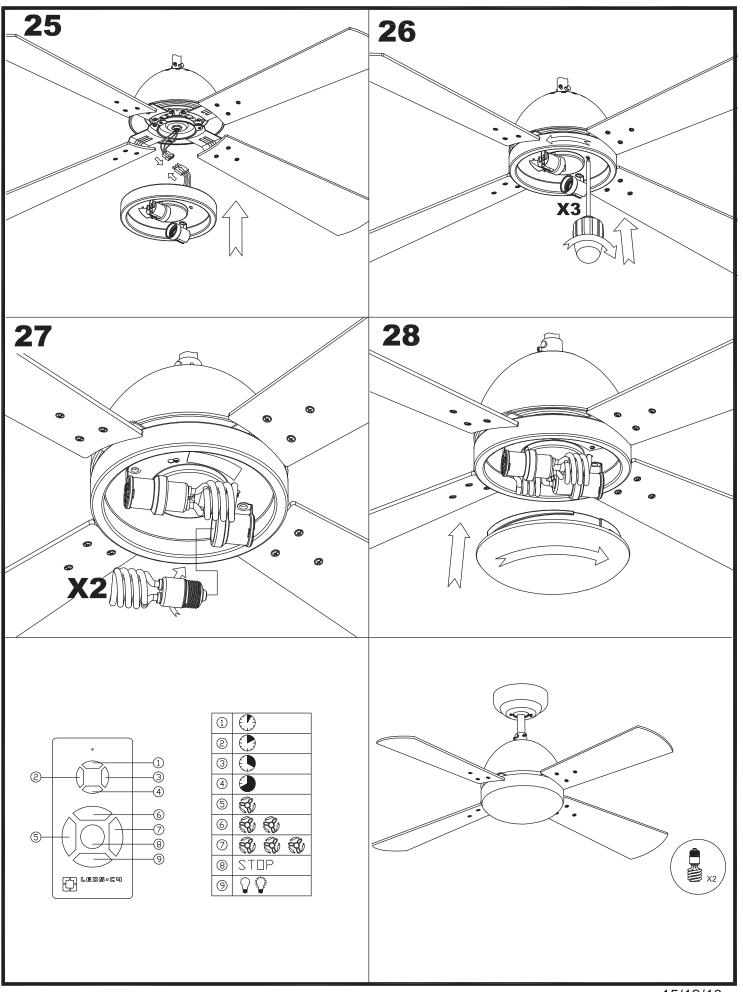

5   |
| IP Protection degrees:       | IP20          |
| Lampholder:                  | 2 x E27       |
| Power (W):                   | E27 60W       |
| Total power consumption (W): | 160           |
| Voltage / Frequency:         | 230V/50Hz     |
| Warranty (Years):            | 2             |
| Units per box:               | 1             |
| Net Weight (Kg):             | 6.015         |
| EAN:                         | 8435381401726 |
| CFM:                         | 4150.00       |



## **MATERIALS / FINISHES**

| Structure material: | Steel   |
|---------------------|---------|
| Structure finish:   | Patine  |
| Blades material:    | Plywood |
| Blades finishes:    | Beech   |

Diffuser material: Glass Diffuser finish: Matt opal















## 2/7





## 3/7



15/12/10





4/7