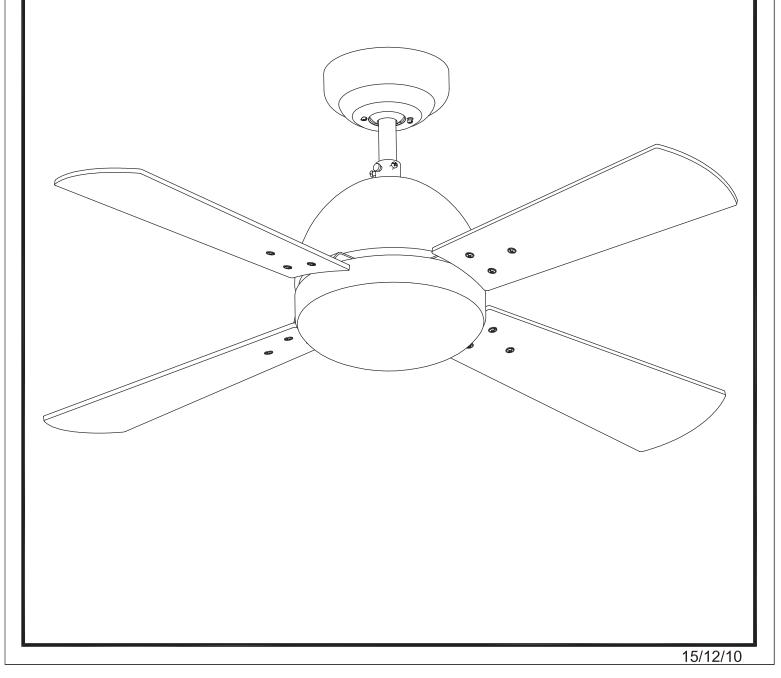

RPM:                         | 100/145/185   |
| IP Protection degrees:       | IP20          |
| Lampholder:                  | 2 x E27       |
| Power (W):                   | E27 60W       |
| Total power consumption (W): | 160           |
| Voltage / Frequency:         | 230V/50Hz     |
| Warranty (Years):            | 2             |
| Units per box:               | 1             |
| Net Weight (Kg):             | 6.015         |
| EAN:                         | 8435381401726 |
| CFM:                         | 4150.00       |



## **MATERIALS / FINISHES**

| Structure material: | Steel   |
|---------------------|---------|
| Structure finish:   | Patine  |
| Blades material:    | Plywood |
| Blades finishes:    | Beech   |

Diffuser material: Glass Diffuser finish: Matt opal















## 2/7





## 3/7



15/12/10





4/7