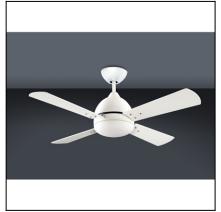

The photograph may not match the reference exactly. Please read the product description to identify the finish.

Download photometric file .ldt /.ies

## **MATERIALS / FINISHES**

| Structure material: | Steel   |
|---------------------|---------|
| Structure finish:   | Patine  |
| Blades material:    | Plywood |
| Blades finishes:    | Beech   |

Diffuser material: Glass Diffuser finish: Matt opal