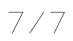

ection degrees:       | IP20          |
| Lampholder:                  | 2 x E27       |
| Power (W):                   | E27 60W       |
| Total power consumption (W): | 160           |
| Voltage / Frequency:         | 230V/50Hz     |
| Warranty (Years):            | 2             |
| Units per box:               | 1             |
| Net Weight (Kg):             | 6.015         |
| EAN:                         | 8435381401726 |
| CFM:                         | 4150.00       |



## **MATERIALS / FINISHES**

| Structure material: | Steel   |
|---------------------|---------|
| Structure finish:   | Patine  |
| Blades material:    | Plywood |
| Blades finishes:    | Beech   |

Diffuser material: Glass Diffuser finish: Matt opal















## 2/7





## 3/7



15/12/10





4/7