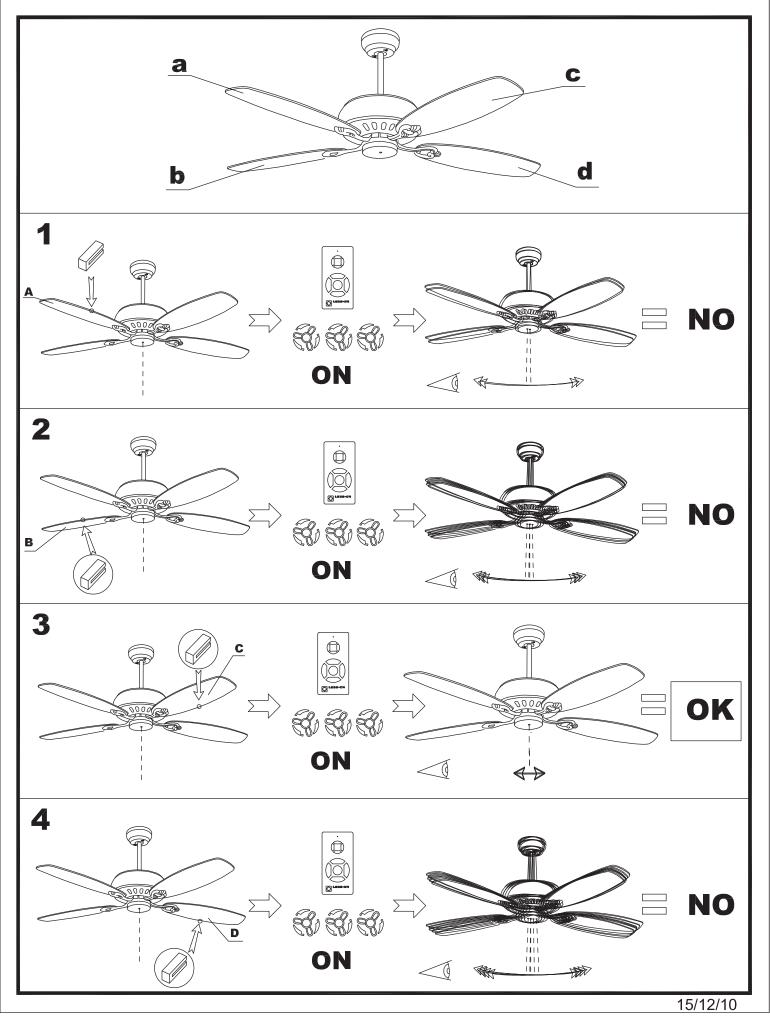

otection degrees:       | IP20          |
| Lampholder:                  | 2 x E27       |
| Power (W):                   | E27 60W       |
| Total power consumption (W): | 160           |
| Voltage / Frequency:         | 230V/50Hz     |
| Warranty (Years):            | 2             |
| Units per box:               | 1             |
| Net Weight (Kg):             | 6.015         |
| EAN:                         | 8435381401726 |
| CFM:                         | 4150.00       |



## **MATERIALS / FINISHES**

| Structure material: | Steel   |
|---------------------|---------|
| Structure finish:   | Patine  |
| Blades material:    | Plywood |
| Blades finishes:    | Beech   |

Diffuser material: Glass Diffuser finish: Matt opal















## 2/7





## 3/7



15/12/10





4/7