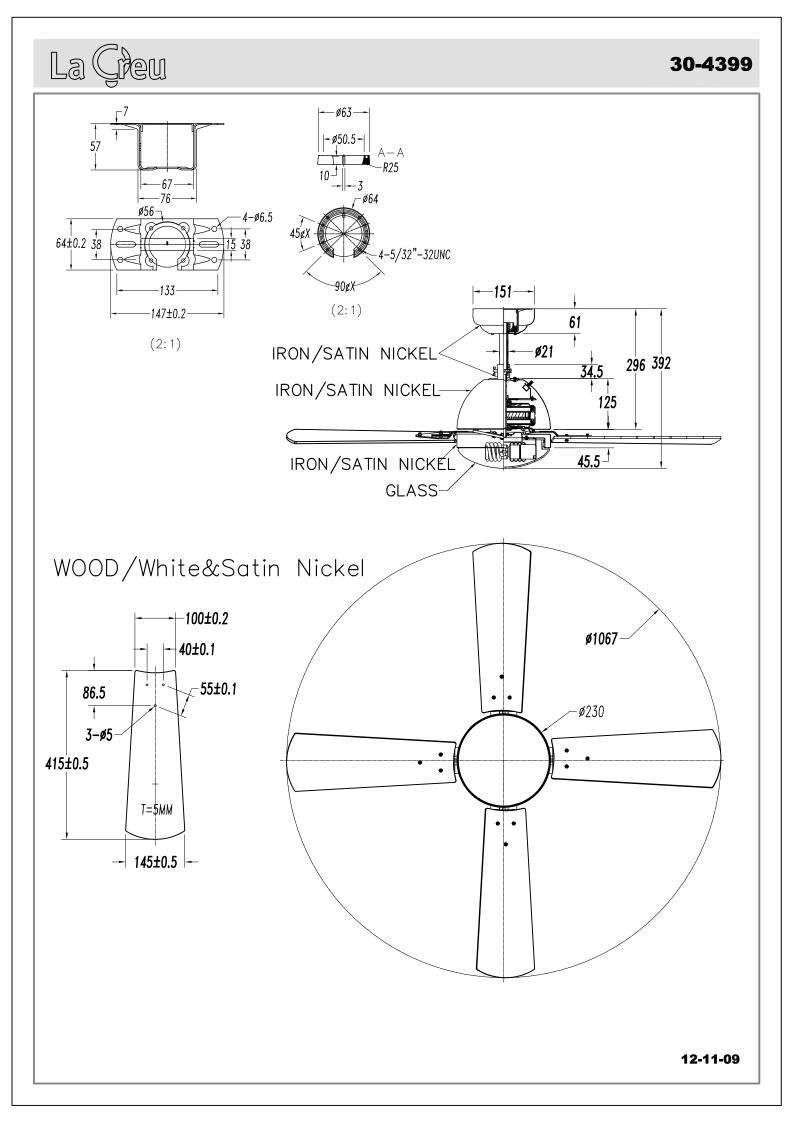

## **TECHNICAL CHARACTERISTICS**

| Туре:                        | Fan           |
|------------------------------|---------------|
| RPM:                         | 100/145/185   |
| IP Protection degrees:       | IP20          |
| Lampholder:                  | 2 x E27       |
| Power (W):                   | E27 60W       |
| Total power consumption (W): | 160           |
| Voltage / Frequency:         | 230V/50Hz     |
| Warranty (Years):            | 2             |
| Units per box:               | 1             |
| Net Weight (Kg):             | 6.015         |
| EAN:                         | 8435381401726 |
| CFM:                         | 4150.00       |

## **MATERIALS / FINISHES**

| Structure material: | Steel   |
|---------------------|---------|
| Structure finish:   | Patine  |
| Blades material:    | Plywood |
| Blades finishes:    | Beech   |

Diffuser material: Glass Diffuser finish: Matt opal