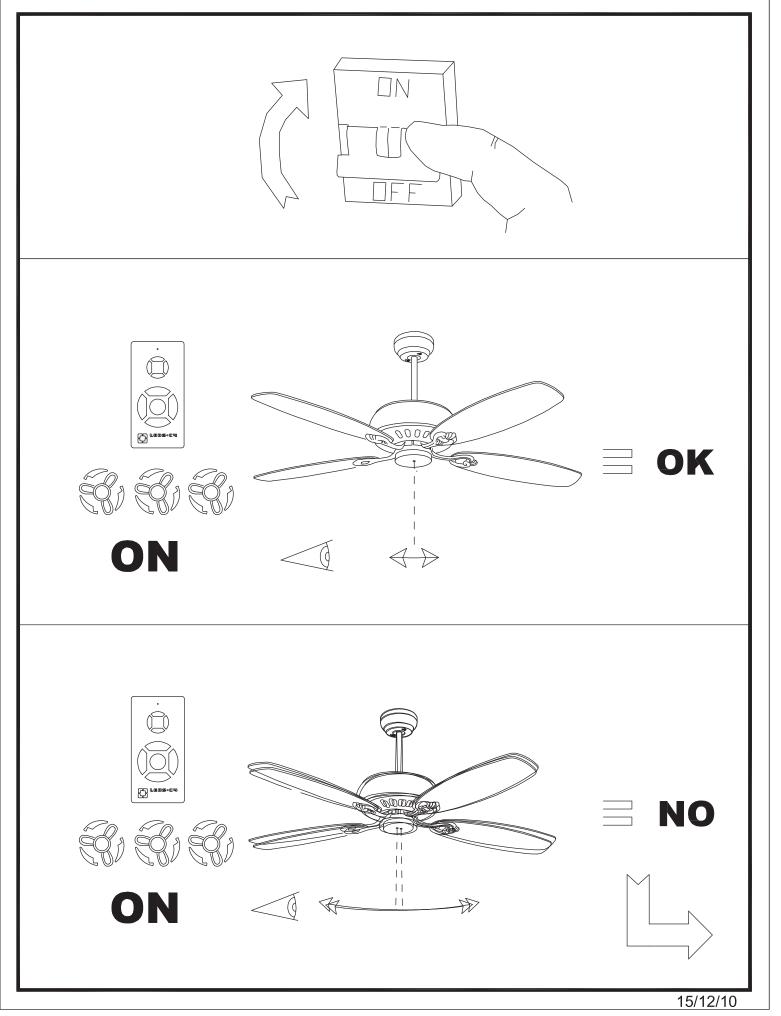

P Protection degrees:       | IP20          |
| Lampholder:                  | 2 x E27       |
| Power (W):                   | E27 60W       |
| Total power consumption (W): | 160           |
| Voltage / Frequency:         | 230V/50Hz     |
| Warranty (Years):            | 2             |
| Units per box:               | 1             |
| Net Weight (Kg):             | 6.015         |
| EAN:                         | 8435381401726 |
| CFM:                         | 4150.00       |



## **MATERIALS / FINISHES**

| Structure material: | Steel   |
|---------------------|---------|
| Structure finish:   | Patine  |
| Blades material:    | Plywood |
| Blades finishes:    | Beech   |

Diffuser material: Glass Diffuser finish: Matt opal















## 2/7





## 3/7



15/12/10





4/7