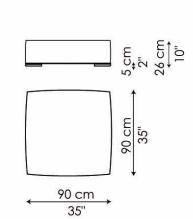

## **AMOS**

design Giuseppe Viganò - 2012



A coloured border frames the delicate and wraparound silhouette of this bed, defining its perimeter.

The Amos double bed has fully removable fabric, skay (eco-leather) or leather upholstery. It is fitted with silver-painted or anthracite grey-painted wooden feet; the ornamental border - which can be removed and washed - is available in red, black, yellow, brown, light grey, dark grey and ivory. Also available in the Amos alto version, with a higher headboard.

COVER: fabric skay (eco-leather) leather

FEET: silver-painted wood anthracite grey-painted wood

REMOVABLE DECORATIVE FABRIC PIPING: red, black, yellow, brown, light grey, dark grey, ivory.







## Amos pouf



## Amos cuscino