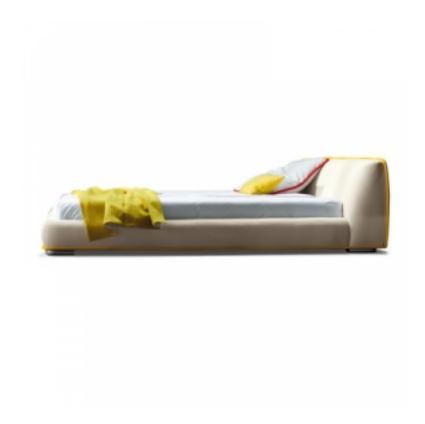

## **AMOS**

design Giuseppe Viganò - 2012

A coloured border frames the delicate and wraparound silhouette of this bed, defining its perimeter.

The Amos double bed has fully removable fabric, skay (eco-leather) or leather upholstery. It is fitted with silver-painted or anthracite grey-painted wooden feet; the ornamental border - which can be removed and washed - is available in red, black, yellow, brown, light grey, dark grey and ivory. Also available in the Amos alto version, with a higher headboard.

COVER: fabric skay (eco-leather) leather

FEET: silver-painted wood anthracite grey-painted wood

REMOVABLE DECORATIVE FABRIC PIPING: red, black, yellow, brown, light grey, dark grey, ivory.