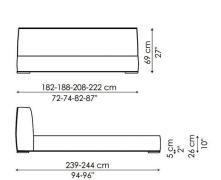

## **AMOS**

design Giuseppe Viganò - 2012



A coloured border frames the delicate and wraparound silhouette of this bed, defining its perimeter.

The Amos double bed has fully removable fabric, skay (eco-leather) or leather upholstery. It is fitted with silver-painted or anthracite grey-painted wooden feet; the ornamental border - which can be removed and washed - is available in red, black, yellow, brown, light grey, dark grey and ivory. Also available in the Amos alto version, with a higher headboard.

COVER: fabric skay (eco-leather) leather

FEET: silver-painted wood anthracite grey-painted wood

REMOVABLE DECORATIVE FABRIC PIPING: red, black, yellow, brown, light grey, dark grey, ivory.







## Amos pouf



## Amos cuscino