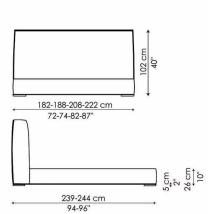

## **AMOS**

design Giuseppe Viganò - 2012



A coloured border frames the delicate and wraparound silhouette of this bed, defining its perimeter.

The Amos double bed has fully removable fabric, skay (eco-leather) or leather upholstery. It is fitted with silver-painted or anthracite grey-painted wooden feet; the ornamental border - which can be removed and washed - is available in red, black, yellow, brown, light grey, dark grey and ivory. Also available in the Amos alto version, with a higher headboard.

COVER: fabric skay (eco-leather) leather

FEET: silver-painted wood anthracite grey-painted wood

REMOVABLE DECORATIVE FABRIC PIPING: red, black, yellow, brown, light grey, dark grey, ivory.







## Amos pouf



## Amos cuscino