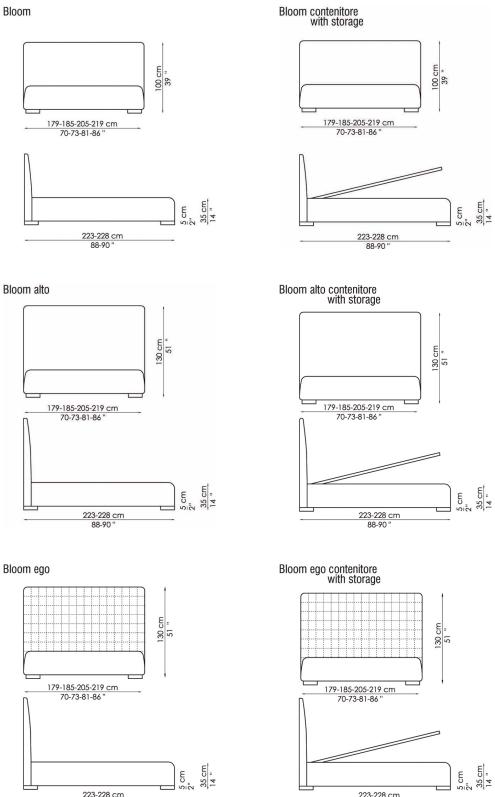

## BLOOM

design Peter Ross

The bedroom interpreted as the privileged setting designated for our emotions.

In the Bloom collection, the headboard is available in the low version (Bloom), high version (Bloom alto) or quilted (Bloom ego). The fully removable upholstery covers are available in fabric, skay (eco-leather) or leather. The feet are made of wood and they are painted in anthracite grey or, upon request, dark brown. The Bloom collection is also available with a storage base.

COVER: fabric skay (eco-leather) leather

PIEDINI: anthracite grey-painted wood dark brown-painted wood (on request)

223-228 cm 88-90 "

223-228 cm 88-90 "