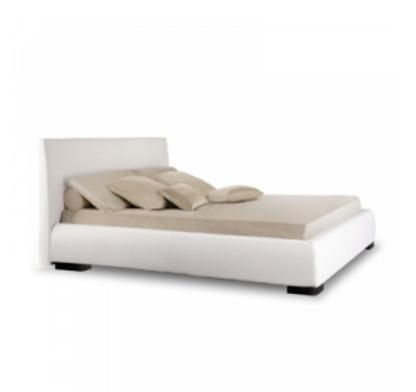

## BLOOM

design Peter Ross

The bedroom interpreted as the privileged setting designated for our emotions.

In the Bloom collection, the headboard is available in the low version (Bloom), high version (Bloom alto) or quilted (Bloom ego). The fully removable upholstery covers are available in fabric, skay (eco-leather) or leather. The feet are made of wood and they are painted in anthracite grey or, upon request, dark brown. The Bloom collection is also available with a storage base.