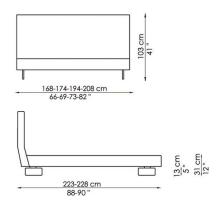

## HANDY

design Mauro Lipparini

A versatile bed, capable of interpreting our need for an outstanding image and our desire for comfort. The Handy double bed is fitted with a mechanism to adjust the headboard to the desired position; the Handy Fix version, instead, is fixed. The upholstery covers are in fabric, skay (eco-leather) or leather. The feet are made of anthracite greypainted metal or, upon request, of chromed or white-painted metal.

COVER: fabric skay (eco-leather) leather

FEET: anthracite grey-painted wood dark brown-painted wood (on request) white-painted wood (on request)

Handy fix