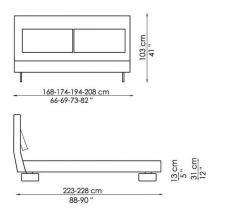

## HANDY

design Mauro Lipparini

A versatile bed, capable of interpreting our need for an outstanding image and our desire for comfort. The Handy double bed is fitted with a mechanism to adjust the headboard to the desired position; the Handy Fix version, instead, is fixed. The upholstery covers are in fabric, skay (eco-leather) or leather. The feet are made of anthracite greypainted metal or, upon request, of chromed or white-painted metal.

COVER: fabric skay (eco-leather) leather

FEET: anthracite grey-painted wood dark brown-painted wood (on request) white-painted wood (on request)

Handy fix