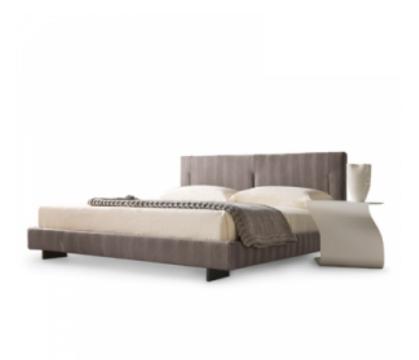

## HANDY

design Mauro Lipparini

A versatile bed, capable of interpreting our need for an outstanding image and our desire for comfort. The Handy double bed is fitted with a mechanism to adjust the headboard to the desired position; the Handy Fix version, instead, is fixed. The upholstery covers are in fabric, skay (eco-leather) or leather. The feet are made of anthracite greypainted metal or, upon request, of chromed or white-painted metal.