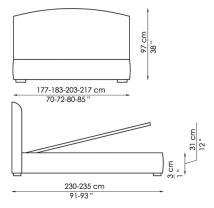

## **FLORENCE**

design Giuseppe Viganò



The silhouetted shape of the headboard becomes the visual focal point of a bedroom to be interpreted as a hotbed of suggestions and emotions.

Florence is a double bed with removable fabric, skay (eco-leather) or leather upholstery and wooden feet painted in anthracite grey or, upon request, dark brown. Also available in the storage version.

COVER: fabric skay (eco-leather) leather

FEET:

anthracite grey-painted wood dark brown-painted wood (on request)

## Florence

## 177-183-203-217 cm 70-72-80-85 " 230-235 cm 91-93 "

## Florence contenitore with storage