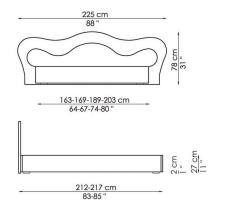

## GLOVE

design Giuseppe Viganò

This bed stands out thanks to the undulated lines of the headboard, taking pride of place in any bedroom. A furnishing element that adds a delicately and slightly retro touch to any décor. Glove is a double bed with an emery leather bed surround and glossy lacquered headboard in black or white. The wooden feet match the colour of the headboard, as does the stitching. Also available in the storage version.

HEADBOARD: lacquered glossy white lacquered glossy black

COVER: emery leather\* "cocco" emery leather\* \* stitching in matching colour

FEET: painted wood in the same colour as the headboard

Glove contenitore with storage