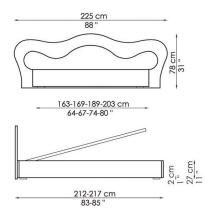

## GLOVE

design Giuseppe Viganò

This bed stands out thanks to the undulated lines of the headboard, taking pride of place in any bedroom. A furnishing element that adds a delicately and slightly retro touch to any décor. Glove is a double bed with an emery leather bed surround and glossy lacquered headboard in black or white. The wooden feet match the colour of the headboard, as does the stitching. Also available in the storage version.

HEADBOARD: lacquered glossy white lacquered glossy black

COVER: emery leather\* "cocco" emery leather\* \* stitching in matching colour

FEET: painted wood in the same colour as the headboard

Glove contenitore with storage