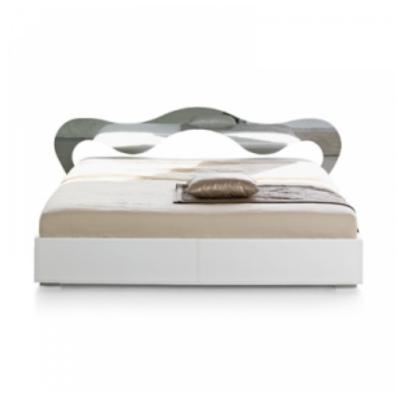

## GLOVE

design Giuseppe Viganò

This bed stands out thanks to the undulated lines of the headboard, taking pride of place in any bedroom. A furnishing element that adds a delicately and slightly retro touch to any décor. Glove is a double bed with an emery leather bed surround and glossy lacquered headboard in black or white. The wooden feet match the colour of the headboard, as does the stitching. Also available in the storage version.

HEADBOARD: lacquered glossy white lacquered glossy black

COVER: emery leather\* "cocco" emery leather\* \* stitching in matching colour

FEET: painted wood in the same colour as the headboard

Glove contenitore with storage