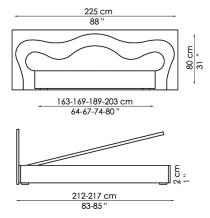

## **DECÒ GLOVE**

### design Giuseppe Viganò



A headboard with lithe and undulated shapes combined with perfectly orthogonal silhouettes: the overall harmony prevails, along with the painstaking care for processing details.

Decò Glove is a double bed with an emery leather headboard and bed surround; the wooden feet are painted in anthracite grey or, upon request, white. The stitching always matches the colour of the upholstery. Also available in the storage version.

#### COVER:

emery leather\*
"cocco" emery leather\*

\* stitching in matching colour

#### FEET:

anthracite grey-painted wood white-painted wood (on request)

# Decò Glove contenitore with storage