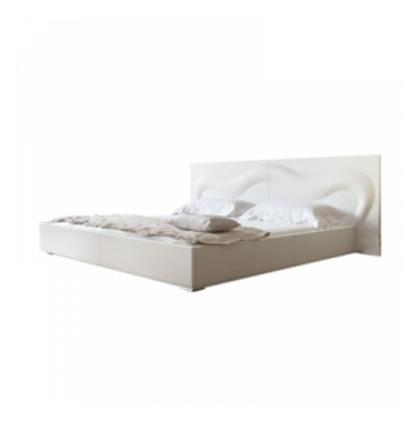

### design Giuseppe Viganò

A headboard with lithe and undulated shapes combined with perfectly orthogonal silhouettes: the overall harmony prevails, along with the painstaking care for processing details.

Decò Glove is a double bed with an emery leather headboard and bed surround; the wooden feet are painted in anthracite grey or, upon request, white. The stitching always matches the colour of the upholstery. Also available in the storage version.