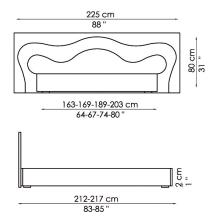

Decò Glove is a double bed with an emery leather headboard and bed surround; the wooden feet are painted in anthracite grey or, upon request, white. The stitching always matches the colour of the upholstery. Also available in the storage version.