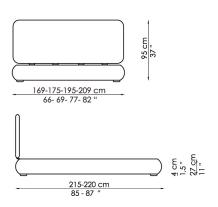

## design Giuseppe Viganò

A simple and linear elegance for a bed affording an enveloping embrace and sophisticated styling, dedicated to those who enjoy night-time, and more, in total comfort.

The Pad collection of single and double beds comes with a low (Pad basso) or high (Pad alto) headboard. The fully removable upholstery covers are available in fabric, skay (eco-leather) or leather. The feet are made of wood and they are painted in anthracite grey or, upon request, dark brown. The Pad collection is also available with a storage base.

COVER: fabric skay (eco-leather) leather

FEET:

anthracite grey-painted wood dark brown-painted wood (on request)

Pad alto

Pad alto contenitore with storage

Pad uno comodino Bedside table

Pad due comodino Bedside table