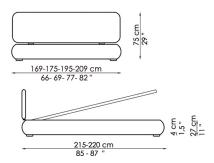

## design Giuseppe Viganò

A simple and linear elegance for a bed affording an enveloping embrace and sophisticated styling, dedicated to those who enjoy night-time, and more, in total comfort.

The Pad collection of single and double beds comes with a low (Pad basso) or high (Pad alto) headboard. The fully removable upholstery covers are available in fabric, skay (eco-leather) or leather. The feet are made of wood and they are painted in anthracite grey or, upon request, dark brown. The Pad collection is also available with a storage base.

COVER: fabric skay (eco-leather) leather

FEET:

anthracite grey-painted wood dark brown-painted wood (on request)

Pad alto

Pad alto contenitore with storage

Pad uno comodino Bedside table

Pad due comodino Bedside table