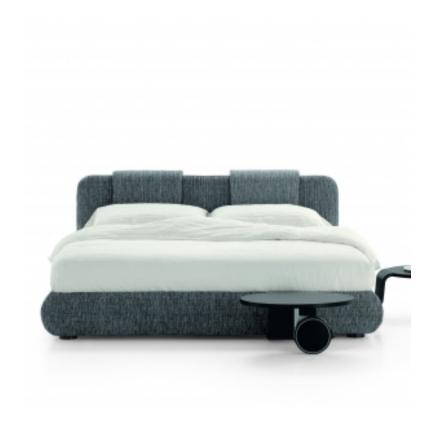

## design Giuseppe Viganò

A simple and linear elegance for a bed affording an enveloping embrace and sophisticated styling, dedicated to those who enjoy night-time, and more, in total comfort.

The Pad collection of single and double beds comes with a low (Pad basso) or high (Pad alto) headboard. The fully removable upholstery covers are available in fabric, skay (eco-leather) or leather. The feet are made of wood and they are painted in anthracite grey or, upon request, dark brown. The Pad collection is also available with a storage base.

COVER: fabric skay (eco-leather) leather

FEET:

anthracite grey-painted wood dark brown-painted wood (on request)

Pad alto

Pad alto contenitore with storage

Pad uno comodino Bedside table

Pad due comodino Bedside table