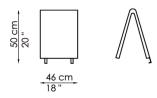

COVER: fabric skay (eco-leather) leather

FEET:

anthracite grey-painted wood dark brown-painted wood (on request)

Pad alto

Pad alto contenitore with storage

Pad uno comodino Bedside table

Pad due comodino Bedside table