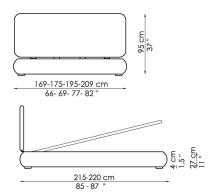

## design Giuseppe Viganò

A simple and linear elegance for a bed affording an enveloping embrace and sophisticated styling, dedicated to those who enjoy night-time, and more, in total comfort.

The Pad collection of single and double beds comes with a low (Pad basso) or high (Pad alto) headboard. The fully removable upholstery covers are available in fabric, skay (eco-leather) or leather. The feet are made of wood and they are painted in anthracite grey or, upon request, dark brown. The Pad collection is also available with a storage base.

COVER: fabric skay (eco-leather) leather

FEET:

anthracite grey-painted wood dark brown-painted wood (on request)

Pad alto

Pad alto contenitore with storage

Pad uno comodino Bedside table

Pad due comodino Bedside table