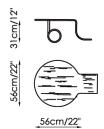

COVER: fabric skay (eco-leather) leather

FEET:

anthracite grey-painted wood dark brown-painted wood (on request)

Pad alto

Pad alto contenitore with storage

Pad uno comodino Bedside table

Pad due comodino Bedside table