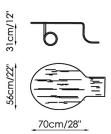

COVER: fabric skay (eco-leather) leather

FEET:

anthracite grey-painted wood dark brown-painted wood (on request)

Pad alto

Pad alto contenitore with storage

Pad uno comodino Bedside table

Pad due comodino Bedside table