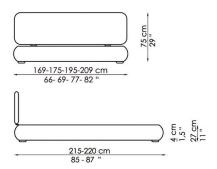

## design Giuseppe Viganò

A simple and linear elegance for a bed affording an enveloping embrace and sophisticated styling, dedicated to those who enjoy night-time, and more, in total comfort.

The Pad collection of single and double beds comes with a low (Pad basso) or high (Pad alto) headboard. The fully removable upholstery covers are available in fabric, skay (eco-leather) or leather. The feet are made of wood and they are painted in anthracite grey or, upon request, dark brown. The Pad collection is also available with a storage base.

COVER: fabric skay (eco-leather) leather

FEET:

anthracite grey-painted wood dark brown-painted wood (on request)

Pad alto

Pad alto contenitore with storage

Pad uno comodino Bedside table

Pad due comodino Bedside table