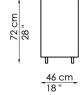

COVER: fabric skay (eco-leather) leather

FEET:

anthracite grey-painted wood dark brown-painted wood (on request)

Pad alto

Pad alto contenitore with storage

Pad uno comodino Bedside table

Pad due comodino Bedside table