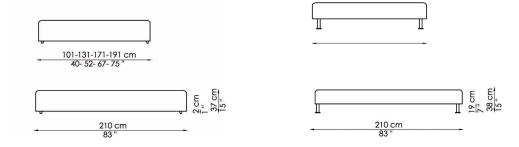

## SAM design CRS Bonaldo

Simplicity interpreted as the pursuit of an essential elegance marked by perfect proportions.

The Sam collection of single and double beds features removable upholstery in fabric, skay (eco-leather) or leather; the feet are available in a broad range of options. Thanks to the opening base, it can be fitted with drawers or a second bed. Also available in the Mister Sam (with middle base and visible feet) and Open Sam (with storage) versions.

COVER: fabric skay (eco-leather) leather

FEET: silver painted metal On request, optional feet and castors

Open Sam