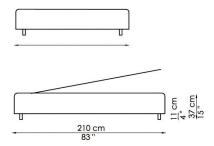

## SAM design CRS Bonaldo

Simplicity interpreted as the pursuit of an essential elegance marked by perfect proportions.

The Sam collection of single and double beds features removable upholstery in fabric, skay (eco-leather) or leather; the feet are available in a broad range of options. Thanks to the opening base, it can be fitted with drawers or a second bed. Also available in the Mister Sam (with middle base and visible feet) and Open Sam (with storage) versions.

COVER: fabric skay (eco-leather) leather

FEET: silver painted metal On request, optional feet and castors

Open Sam