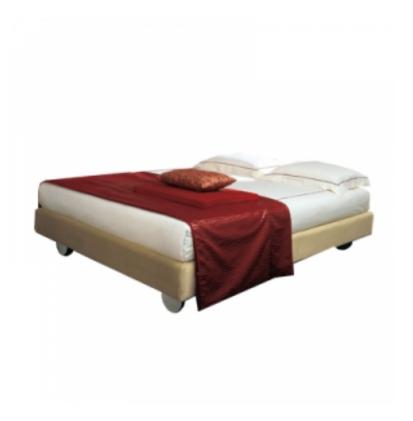

## SAM design CRS Bonaldo

Simplicity interpreted as the pursuit of an essential elegance marked by perfect proportions.

The Sam collection of single and double beds features removable upholstery in fabric, skay (eco-leather) or leather; the feet are available in a broad range of options. Thanks to the opening base, it can be fitted with drawers or a second bed. Also available in the Mister Sam (with middle base and visible feet) and Open Sam (with storage) versions.

COVER: fabric skay (eco-leather) leather

FEET: silver painted metal On request, optional feet and castors

Open Sam