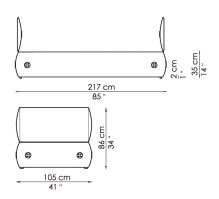

Candy is a collection of single beds offering a number of different styling solutions to suit all settings. Thanks to the opening base, it can be fitted with drawers or a second bed. The fully removable upholstery covers are available in fabric, skay (eco-leather) or leather; there is a wide range of feet versions to choose from. The Candy collection is also available in the storage version.

COVER: fabric skay (eco-leather) leather

Buttons available in white.

FEET: - CANDY silver painted metal - CANDY CONTENITORE silver painted wood

On request, optional feet and castors

Candy due contenitore with storage