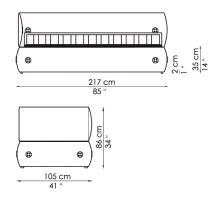

Candy is a collection of single beds offering a number of different styling solutions to suit all settings. Thanks to the opening base, it can be fitted with drawers or a second bed. The fully removable upholstery covers are available in fabric, skay (eco-leather) or leather; there is a wide range of feet versions to choose from. The Candy collection is also available in the storage version.

Candy sette

Candy sette contenitore with storage