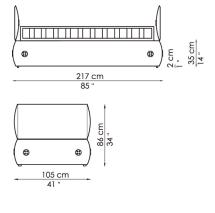

Candy is a collection of single beds offering a number of different styling solutions to suit all settings. Thanks to the opening base, it can be fitted with drawers or a second bed. The fully removable upholstery covers are available in fabric, skay (eco-leather) or leather; there is a wide range of feet versions to choose from. The Candy collection is also available in the storage version.

Candy due

Candy quattro contenitore with storage

Candy cinque

Bonaldo spa via Straelle, 3 35010 Villanova di Camposampiero (PD) Italy tel. +39.049.9299011 fax +39.049.9299000 www.bonaldo.it bonaldo@bonaldo.it