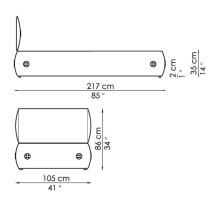

Candy is a collection of single beds offering a number of different styling solutions to suit all settings. Thanks to the opening base, it can be fitted with drawers or a second bed. The fully removable upholstery covers are available in fabric, skay (eco-leather) or leather; there is a wide range of feet versions to choose from. The Candy collection is also available in the storage version.

COVER: fabric skay (eco-leather) leather

Buttons available in white.

FEET: - CANDY silver painted metal - CANDY CONTENITORE silver painted wood

On request, optional feet and castors

Candy due contenitore with storage