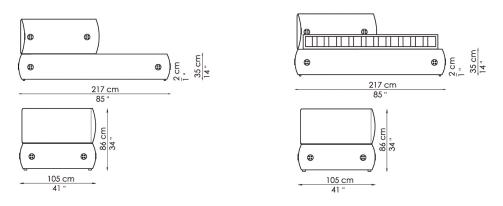

Candy is a collection of single beds offering a number of different styling solutions to suit all settings. Thanks to the opening base, it can be fitted with drawers or a second bed. The fully removable upholstery covers are available in fabric, skay (eco-leather) or leather; there is a wide range of feet versions to choose from. The Candy collection is also available in the storage version.

Candy due

Candy quattro contenitore with storage

Candy cinque

Bonaldo spa via Straelle, 3 35010 Villanova di Camposampiero (PD) Italy tel. +39.049.9299011 fax +39.049.9299000 www.bonaldo.it bonaldo@bonaldo.it

Candy sette

Candy sette contenitore with storage