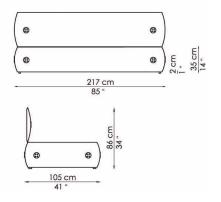

COVER: fabric skay (eco-leather) leather

Buttons available in white.

FEET: - CANDY silver painted metal - CANDY CONTENITORE silver painted wood

On request, optional feet and castors

Candy due contenitore with storage

Candy due

Candy quattro contenitore with storage

Candy cinque

Bonaldo spa via Straelle, 3 35010 Villanova di Camposampiero (PD) Italy tel. +39.049.9299011 fax +39.049.9299000 www.bonaldo.it bonaldo@bonaldo.it