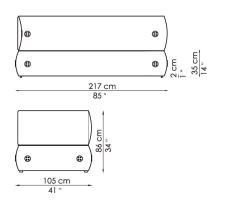

Candy is a collection of single beds offering a number of different styling solutions to suit all settings. Thanks to the opening base, it can be fitted with drawers or a second bed. The fully removable upholstery covers are available in fabric, skay (eco-leather) or leather; there is a wide range of feet versions to choose from. The Candy collection is also available in the storage version.

Candy due

Candy quattro contenitore with storage

Candy cinque

Bonaldo spa via Straelle, 3 35010 Villanova di Camposampiero (PD) Italy tel. +39.049.9299011 fax +39.049.9299000 www.bonaldo.it bonaldo@bonaldo.it