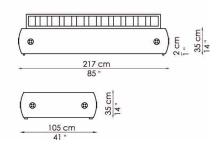

COVER: fabric skay (eco-leather) leather

Buttons available in white.

FEET: - CANDY silver painted metal - CANDY CONTENITORE silver painted wood

On request, optional feet and castors

Candy due contenitore with storage

Candy due

Candy quattro contenitore with storage

Candy cinque

Bonaldo spa via Straelle, 3 35010 Villanova di Camposampiero (PD) Italy tel. +39.049.9299011 fax +39.049.9299000 www.bonaldo.it bonaldo@bonaldo.it