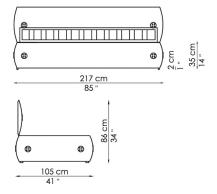

Candy is a collection of single beds offering a number of different styling solutions to suit all settings. Thanks to the opening base, it can be fitted with drawers or a second bed. The fully removable upholstery covers are available in fabric, skay (eco-leather) or leather; there is a wide range of feet versions to choose from. The Candy collection is also available in the storage version.

COVER: fabric skay (eco-leather) leather

Buttons available in white.

FEET: - CANDY silver painted metal - CANDY CONTENITORE silver painted wood

On request, optional feet and castors

Candy due contenitore with storage