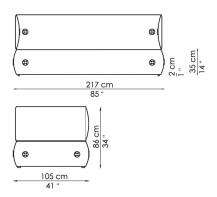

Candy is a collection of single beds offering a number of different styling solutions to suit all settings. Thanks to the opening base, it can be fitted with drawers or a second bed. The fully removable upholstery covers are available in fabric, skay (eco-leather) or leather; there is a wide range of feet versions to choose from. The Candy collection is also available in the storage version.

COVER: fabric skay (eco-leather) leather

Buttons available in white.

FEET: - CANDY silver painted metal - CANDY CONTENITORE silver painted wood

On request, optional feet and castors

Candy due contenitore with storage

Candy due

Candy quattro contenitore with storage

Candy cinque

Bonaldo spa via Straelle, 3 35010 Villanova di Camposampiero (PD) Italy tel. +39.049.9299011 fax +39.049.9299000 www.bonaldo.it bonaldo@bonaldo.it