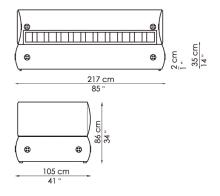

Candy is a collection of single beds offering a number of different styling solutions to suit all settings. Thanks to the opening base, it can be fitted with drawers or a second bed. The fully removable upholstery covers are available in fabric, skay (eco-leather) or leather; there is a wide range of feet versions to choose from. The Candy collection is also available in the storage version.

COVER: fabric skay (eco-leather) leather

Buttons available in white.

FEET: - CANDY silver painted metal - CANDY CONTENITORE silver painted wood

On request, optional feet and castors

Candy due contenitore with storage

Candy sette

Candy sette contenitore with storage