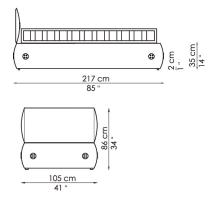

Candy is a collection of single beds offering a number of different styling solutions to suit all settings. Thanks to the opening base, it can be fitted with drawers or a second bed. The fully removable upholstery covers are available in fabric, skay (eco-leather) or leather; there is a wide range of feet versions to choose from. The Candy collection is also available in the storage version.

COVER: fabric skay (eco-leather) leather

Buttons available in white.

FEET: - CANDY silver painted metal - CANDY CONTENITORE silver painted wood

On request, optional feet and castors

Candy due contenitore with storage