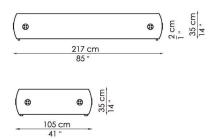

COVER: fabric skay (eco-leather) leather

Buttons available in white.

FEET: - CANDY silver painted metal - CANDY CONTENITORE silver painted wood

On request, optional feet and castors

Candy due contenitore with storage

Candy due

Candy quattro contenitore with storage

Candy cinque

Bonaldo spa via Straelle, 3 35010 Villanova di Camposampiero (PD) Italy tel. +39.049.9299011 fax +39.049.9299000 www.bonaldo.it bonaldo@bonaldo.it