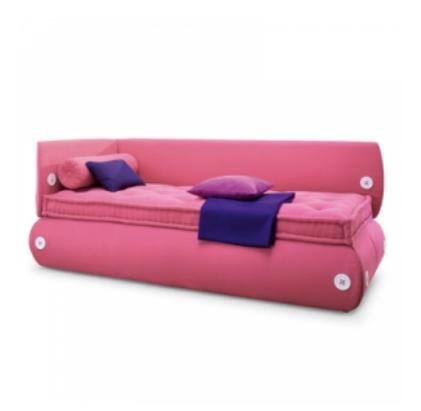

## CANDY

design Giuseppe Viganò

A bed that is also a play mate, with bright colours that create a fairy-tale ambiance. A soft, cradling and reassuring friend that is also designed to grow at the same pace as the child.

Candy is a collection of single beds offering a number of different styling solutions to suit all settings. Thanks to the opening base, it can be fitted with drawers or a second bed. The fully removable upholstery covers are available in fabric, skay (eco-leather) or leather; there is a wide range of feet versions to choose from. The Candy collection is also available in the storage version.