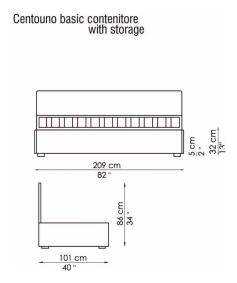

ing a number of different styling solutions to suit all settings. Thanks to the opening base, it can be fitted with drawers or a second bed. The fully removable upholstery covers are available in fabric, skay (eco-leather) or leather; there is a wide range of feet versions to choose from.

The Centouno collection is also available in the Centouno ego version, with removable fabric upholstery, which is embellished by special quilting.

The Centouno collection is also available in the storage version.

COVER: fabric\*\* skay (eco-leather)\* leather\*

- \* only Centouno and Centouno contenitore
- \*\* Centouno Ego and Centouno Ego contenitore are not available in the following fabrics: 80G-80H-80L-80M-80N-80P-80Q and COM.

#### FEET:

- CENTOUNO/CENTOUNO EGO

On request, optional castors





Centouno iò contenitore with storage





# Centouno contenitore with storage





#### Centouno extra



Centouno extra contenitore with storage



#### Centouno super



Centouno super contenitore with storage







Centouno ego iò



Centouno ego iò contenitore with storage



## Centouno ego contenitore with storage





Centouno ego extra

Centouno ego extra contenitore with storage





Centouno ego super

Centouno ego super contenitore with storage