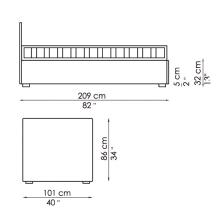

### **CENTOUNO**

design CRS Bonaldo

A project which - thanks to the utmost versatility of use - aims at providing the perfect solution for the different situations we face during our everyday lives.

Centouno is a collection of single beds offering a number of different styling solutions to suit all settings. Thanks to the opening base, it can be fitted with drawers or a second bed. The fully removable upholstery covers are available in fabric, skay (eco-leather) or leather; there is a wide range of feet versions to choose from.

#### FEET:

- CENTOUNO/CENTOUNO EGO

On request, optional castors

Centouno iò contenitore with storage

# Centouno contenitore with storage