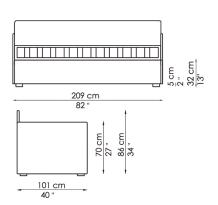

#### FEET:

- CENTOUNO/CENTOUNO EGO

On request, optional castors

Centouno iò contenitore with storage

# Centouno contenitore with storage