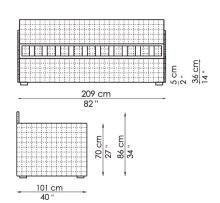

also available in the storage version.

COVER: fabric\*\* skay (eco-leather)\* leather\*

- \* only Centouno and Centouno contenitore
- \*\* Centouno Ego and Centouno Ego contenitore are not available in the following fabrics: 80G-80H-80L-80M-80N-80P-80Q and COM.

#### FEET:

- CENTOUNO/CENTOUNO EGO

On request, optional castors





Centouno iò contenitore with storage





# Centouno contenitore with storage





#### Centouno extra



Centouno extra contenitore with storage



#### Centouno super



Centouno super contenitore with storage







Centouno ego iò



Centouno ego iò contenitore with storage



## Centouno ego contenitore with storage





Centouno ego extra

Centouno ego extra contenitore with storage





Centouno ego super

Centouno ego super contenitore with storage