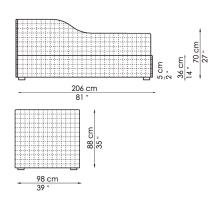

which is embellished by special quilting.

The Centouno collection is also available in the storage version.

COVER: fabric\*\* skay (eco-leather)\* leather\*

- \* only Centouno and Centouno contenitore
- \*\* Centouno Ego and Centouno Ego contenitore are not available in the following fabrics: 80G-80H-80L-80M-80N-80P-80Q and COM.

#### FEET:

- CENTOUNO/CENTOUNO EGO

On request, optional castors





Centouno iò contenitore with storage





# Centouno contenitore with storage





#### Centouno extra



Centouno extra contenitore with storage



#### Centouno super



Centouno super contenitore with storage







Centouno ego iò



Centouno ego iò contenitore with storage



## Centouno ego contenitore with storage





Centouno ego extra

Centouno ego extra contenitore with storage





Centouno ego super

Centouno ego super contenitore with storage