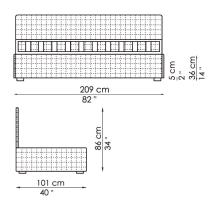

er) or leather; there is a wide range of feet versions to choose from.

The Centouno collection is also available in the Centouno ego version, with removable fabric upholstery, which is embellished by special quilting.

The Centouno collection is also available in the storage version.

COVER: fabric\*\* skay (eco-leather)\* leather\*

- \* only Centouno and Centouno contenitore
- \*\* Centouno Ego and Centouno Ego contenitore are not available in the following fabrics: 80G-80H-80L-80M-80N-80P-80Q and COM.

#### FEET:

- CENTOUNO/CENTOUNO EGO

On request, optional castors





Centouno iò contenitore with storage





# Centouno contenitore with storage





#### Centouno extra



Centouno extra contenitore with storage



#### Centouno super



Centouno super contenitore with storage







Centouno ego iò



Centouno ego iò contenitore with storage



## Centouno ego contenitore with storage





Centouno ego extra

Centouno ego extra contenitore with storage





Centouno ego super

Centouno ego super contenitore with storage