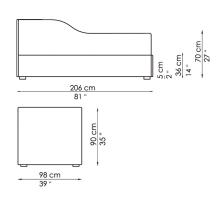

### **CENTOUNO**

design CRS Bonaldo

A project which - thanks to the utmost versatility of use - aims at providing the perfect solution for the different situations we face during our everyday lives.

Centouno is a collection of single beds offering a number of different styling solutions to suit all settings. Thanks to the opening base, it can be fitted with drawers or a second bed. The fully removable upholstery covers are available in fabric, skay (eco-leather) or leather; there is a wide range of feet versions to choose from.

The Centouno collection is also available in the Centouno ego version, with removable fabric upholstery, which is embellished by special quilting.

The Centouno collection is also available in the storage version.

## Centouno ego contenitore with storage

Centouno ego extra

Centouno ego extra contenitore with storage

Centouno ego super

Centouno ego super contenitore with storage