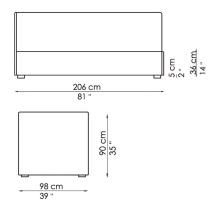

### **CENTOUNO**

design CRS Bonaldo

A project which - thanks to the utmost versatility of use - aims at providing the perfect solution for the different situations we face during our everyday lives.

Centouno is a collection of single beds offering a number of different styling solutions to suit all settings. Thanks to the opening base, it can be fitted with drawers or a second bed. The fully removable upholstery covers are available in fabric, skay (eco-leather) or leather; there is a wide range of feet versions to choose from.

The Centouno collection is also available in the Centouno ego version, with removable fabric upholstery, which is embellished by special quilting.

The Centouno collection is also available in the storage version.

## Centouno ego contenitore with storage

Centouno ego extra

Centouno ego extra contenitore with storage

Centouno ego super

Centouno ego super contenitore with storage