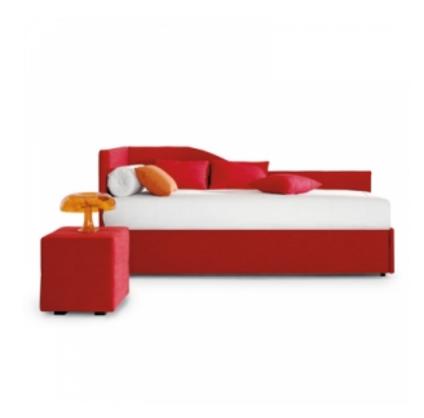

### **CENTOUNO**

design CRS Bonaldo

A project which - thanks to the utmost versatility of use - aims at providing the perfect solution for the different situations we face during our everyday lives.

Centouno is a collection of single beds offering a number of different styling solutions to suit all settings. Thanks to the opening base, it can be fitted with drawers or a second bed. The fully removable upholstery covers are available in fabric, skay (eco-leather) or leather; there is a wide range of feet versions to choose from.

The Centouno collection is also available in the Centouno ego version, with removable fabric upholstery, which is embellished by special quilting.

The Centouno collection is also available in the storage version.