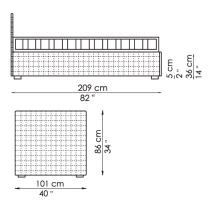

e from.

The Centouno collection is also available in the Centouno ego version, with removable fabric upholstery, which is embellished by special quilting.

The Centouno collection is also available in the storage version.

COVER: fabric\*\* skay (eco-leather)\* leather\*

- \* only Centouno and Centouno contenitore
- \*\* Centouno Ego and Centouno Ego contenitore are not available in the following fabrics: 80G-80H-80L-80M-80N-80P-80Q and COM.

#### FEET:

- CENTOUNO/CENTOUNO EGO

On request, optional castors





Centouno iò contenitore with storage





# Centouno contenitore with storage





#### Centouno extra



Centouno extra contenitore with storage



#### Centouno super



Centouno super contenitore with storage







Centouno ego iò



Centouno ego iò contenitore with storage



## Centouno ego contenitore with storage





Centouno ego extra

Centouno ego extra contenitore with storage





Centouno ego super

Centouno ego super contenitore with storage