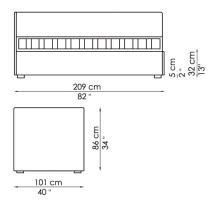

### **CENTOUNO**

design CRS Bonaldo

A project which - thanks to the utmost versatility of use - aims at providing the perfect solution for the different situations we face during our everyday lives.

Centouno is a collection of single beds offering a number of different styling solutions to suit all settings. Thanks to the opening base, it can be fitted with drawers or a second bed. The fully removable upholstery covers are available in fabric, skay (eco-leather) or leather; there is a wide range of feet versions to choose from.

#### FEET:

- CENTOUNO/CENTOUNO EGO

On request, optional castors

Centouno iò contenitore with storage

#### Centouno extra

Centouno extra contenitore with storage

#### Centouno super

Centouno super contenitore with storage

Centouno ego iò

Centouno ego iò contenitore with storage