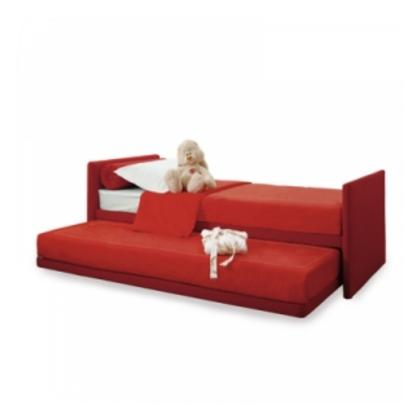

## **CENTODUE**

design CRS Bonaldo

A project which - thanks to the utmost versatility of use - aims at providing the perfect solution for the different situations we face during our everyday lives.

Centodue is a collection of single beds offering a number of different styling solutions to suit all settings. The upholstery, which is available in fabric, skay (eco-leather) or leather, is fully removable; the feet are inserted into the frame of the bed and they are adjustable. By placing another Alì Babà bed alongside it, two single beds at the same height or a double bed can be achieved.

COVER: fabric skay (eco-leather) leather

FEET:

adjustable, in plastic, inserted in the bed frame