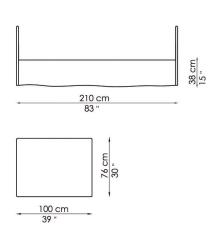

## **CENTODUE**

design CRS Bonaldo



A project which - thanks to the utmost versatility of use - aims at providing the perfect solution for the different situations we face during our everyday lives.

Centodue is a collection of single beds offering a number of different styling solutions to suit all settings. The upholstery, which is available in fabric, skay (eco-leather) or leather, is fully removable; the feet are inserted into the frame of the bed and they are adjustable. By placing another Alì Babà bed alongside it, two single beds at the same height or a double bed can be achieved.

COVER: fabric skay (eco-leather) leather

FEET:

adjustable, in plastic, inserted in the bed frame

## Centodue



## 210 cm 83 "

## Centodue super