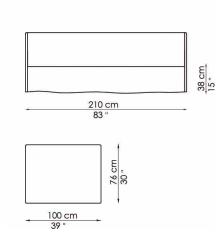

## **CENTODUE**

design CRS Bonaldo



A project which - thanks to the utmost versatility of use - aims at providing the perfect solution for the different situations we face during our everyday lives.

Centodue is a collection of single beds offering a number of different styling solutions to suit all settings. The upholstery, which is available in fabric, skay (eco-leather) or leather, is fully removable; the feet are inserted into the frame of the bed and they are adjustable. By placing another Alì Babà bed alongside it, two single beds at the same height or a double bed can be achieved.

COVER: fabric skay (eco-leather) leather

FEET:

adjustable, in plastic, inserted in the bed frame

## Centodue



## 210 cm 83 "

## Centodue super