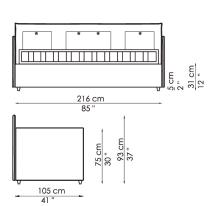

The Peggy collection is also available in the storage version.

COVER:

fabric

skay (eco-leather)

The pockets have white flower decorative elements.

FEET:

- PEGGY

silver painted metal

- PEGGY CONTENITORE

silver painted wood

On request, optional castors

Peggy basic contenitore with storage

Peggy extra

Peggy extra contenitore with storage

Peggy super

Peggy super contenitore with storage