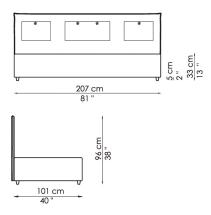

- PEGGY CONTENITORE

silver painted wood

On request, optional castors

Peggy basic contenitore with storage

Peggy extra

Peggy extra contenitore with storage

Peggy super

Peggy super contenitore with storage