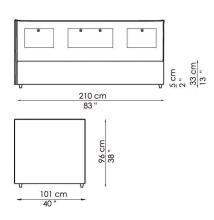

- PEGGY CONTENITORE

silver painted wood

On request, optional castors

Peggy basic contenitore with storage

Peggy extra

Peggy extra contenitore with storage

Peggy super

Peggy super contenitore with storage