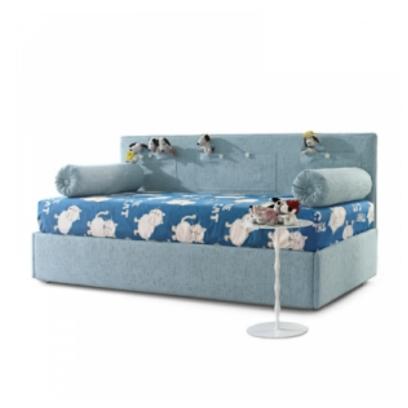

## design Dora Monti

The versatility of operating functionality associated with a careful taste for the decorative dimension of furnishings.

Peggy is a collection of single beds offering a number of different styling solutions to suit all settings. Thanks to the opening base, it can be fitted with drawers or a second bed. The fully removable upholstery is available in fabric or skay (eco-leather); the pockets are finished with decorative white flowers. The feet available can be chosen from a broad range of options.

The Peggy collection is also available in the storage version.

COVER:

fabric

skay (eco-leather)

The pockets have white flower decorative elements.

FEET:

- PEGGY

silver painted metal