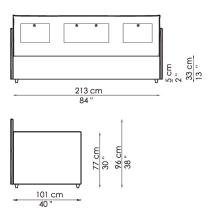

The Peggy collection is also available in the storage version.

COVER:

fabric

skay (eco-leather)

The pockets have white flower decorative elements.

FEET:

- PEGGY

silver painted metal

- PEGGY CONTENITORE

silver painted wood

On request, optional castors

Peggy basic contenitore with storage

Peggy extra

Peggy extra contenitore with storage

Peggy super

Peggy super contenitore with storage