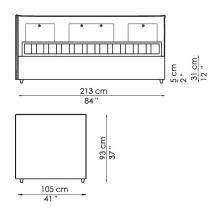

## design Dora Monti

The versatility of operating functionality associated with a careful taste for the decorative dimension of furnishings.

Peggy is a collection of single beds offering a number of different styling solutions to suit all settings. Thanks to the opening base, it can be fitted with drawers or a second bed. The fully removable upholstery is available in fabric or skay (eco-leather); the pockets are finished with decorative white flowers. The feet available can be chosen from a broad range of options.

The Peggy collection is also available in the storage version.

COVER:

fabric

skay (eco-leather)

The pockets have white flower decorative elements.

FEET:

- PEGGY

silver painted metal