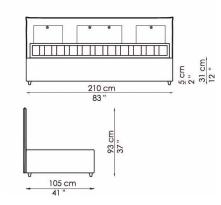

- PEGGY CONTENITORE

silver painted wood

On request, optional castors

Peggy basic contenitore with storage

Peggy extra

Peggy extra contenitore with storage

Peggy super

Peggy super contenitore with storage