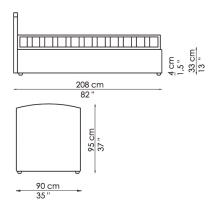

## design Dora Monti

The practical convenience of a children's bed which adapts perfectly to environments with different shape-related characteristics.

Pisolo is a collection of single beds offering a number of different styling solutions to suit all settings. Thanks to the opening base, it can be fitted with drawers or a second bed. The fully removable upholstery is available in fabric or skay (eco-leather); the feet available can be chosen from a broad range of options. The Pisolo collection is also available in the storage version.

COVER:

fabric

skay (eco-leather)

FEET:

- PISOLO

silver painted metal

- PISOLO CONTENITORE silver painted wood

On request, optional castors