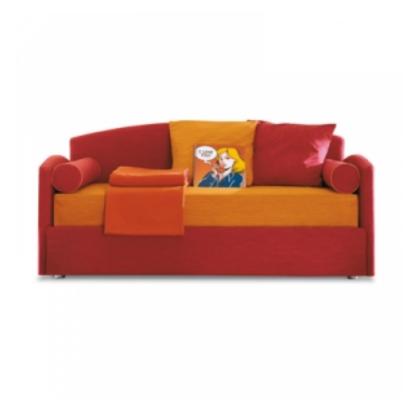

## **PISOLO**

## design Dora Monti

The practical convenience of a children's bed which adapts perfectly to environments with different shape-related characteristics.

Pisolo is a collection of single beds offering a number of different styling solutions to suit all settings. Thanks to the opening base, it can be fitted with drawers or a second bed. The fully removable upholstery is available in fabric or skay (eco-leather); the feet available can be chosen from a broad range of options. The Pisolo collection is also available in the storage version.