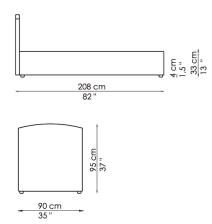

## design Dora Monti

The practical convenience of a children's bed which adapts perfectly to environments with different shape-related characteristics.

Pisolo is a collection of single beds offering a number of different styling solutions to suit all settings. Thanks to the opening base, it can be fitted with drawers or a second bed. The fully removable upholstery is available in fabric or skay (eco-leather); the feet available can be chosen from a broad range of options. The Pisolo collection is also available in the storage version.

COVER:

fabric

skay (eco-leather)

FEET:

- PISOLO

silver painted metal

- PISOLO CONTENITORE silver painted wood

On request, optional castors