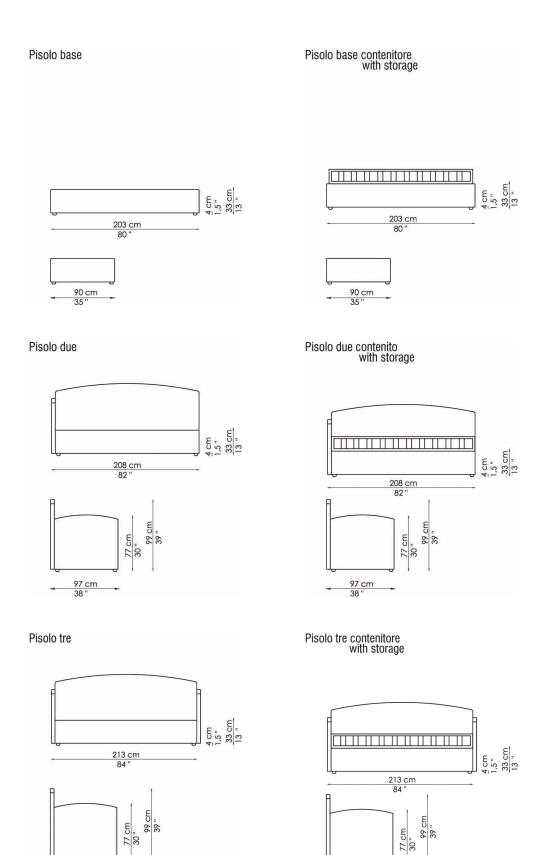

## design Dora Monti

The practical convenience of a children's bed which adapts perfectly to environments with different shape-related characteristics.

Pisolo is a collection of single beds offering a number of different styling solutions to suit all settings. Thanks to the opening base, it can be fitted with drawers or a second bed. The fully removable upholstery is available in fabric or skay (eco-leather); the feet available can be chosen from a broad range of options. The Pisolo collection is also available in the storage version.

COVER:

fabric

skay (eco-leather)

FEET:

- PISOLO

silver painted metal

- PISOLO CONTENITORE silver painted wood

On request, optional castors