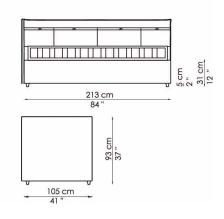

## design Dora Monti

To keep at hand and within easy reach - both day and night - a whole array of things which our children keep as play mates. Pongo is a collection of single beds offering a number of different styling solutions to suit all settings. Thanks to the opening base, it can be fitted with drawers or a second bed. The fully removable upholstery is available in fabric or skay (eco-leather); the pockets are finished with decorative bows. The feet available can be chosen from a broad range of options.

The Pongo collection is also available in the storage version.