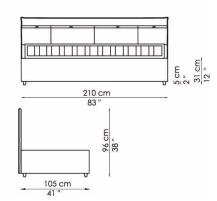

## FEET:

- PONGO

silver painted metal

- PONGO CONTENITORE silver painted wood

On request, optional castors

Pongo basic contenitore with storage

Pongo extra

Pongo extra contenitore with storage