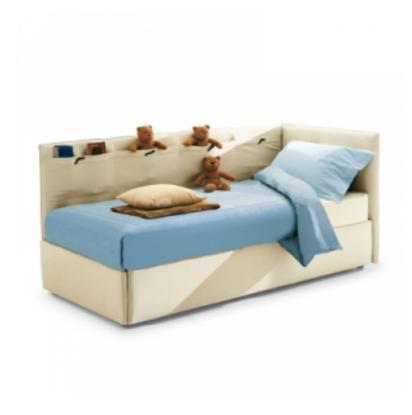

## design Dora Monti

To keep at hand and within easy reach - both day and night - a whole array of things which our children keep as play mates. Pongo is a collection of single beds offering a number of different styling solutions to suit all settings. Thanks to the opening base, it can be fitted with drawers or a second bed. The fully removable upholstery is available in fabric or skay (eco-leather); the pockets are finished with decorative bows. The feet available can be chosen from a broad range of options.

## COVER:

fabric

skay (eco-leather)

The pockets have a series of bows that can be made in the same fabric of the bed or in the following colours: ecru, red, yellow, blue.