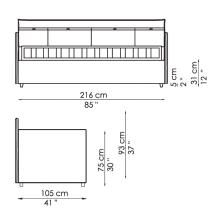

## design Dora Monti

To keep at hand and within easy reach - both day and night - a whole array of things which our children keep as play mates. Pongo is a collection of single beds offering a number of different styling solutions to suit all settings. Thanks to the opening base, it can be fitted with drawers or a second bed. The fully removable upholstery is available in fabric or skay (eco-leather); the pockets are finished with decorative bows. The feet available can be chosen from a broad range of options.

The Pongo collection is also available in the storage version.