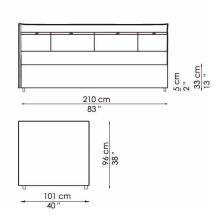

keep as play mates. Pongo is a collection of single beds offering a number of different styling solutions to suit all settings. Thanks to the opening base, it can be fitted with drawers or a second bed. The fully removable upholstery is available in fabric or skay (eco-leather); the pockets are finished with decorative bows. The feet available can be chosen from a broad range of options.

The Pongo collection is also available in the storage version.

## COVER:

fabric

skay (eco-leather)

The pockets have a series of bows that can be made in the same fabric of the bed or in the following colours: ecru, red, yellow, blue.

## FEET:

- PONGO

silver painted metal

- PONGO CONTENITORE silver painted wood

On request, optional castors





Pongo basic contenitore with storage



Pongo extra



Pongo extra contenitore with storage



Pongo super



Pongo super contenitore with storage