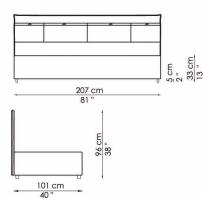

## FEET:

- PONGO

silver painted metal

- PONGO CONTENITORE silver painted wood

On request, optional castors

Pongo basic contenitore with storage

Pongo extra

Pongo extra contenitore with storage