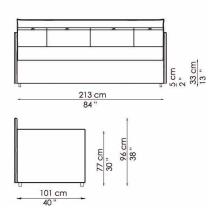

## design Dora Monti

To keep at hand and within easy reach - both day and night - a whole array of things which our children keep as play mates. Pongo is a collection of single beds offering a number of different styling solutions to suit all settings. Thanks to the opening base, it can be fitted with drawers or a second bed. The fully removable upholstery is available in fabric or skay (eco-leather); the pockets are finished with decorative bows. The feet available can be chosen from a broad range of options.

The Pongo collection is also available in the storage version.