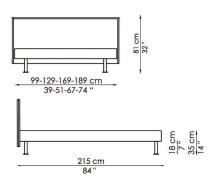

## design CRS Bonaldo

The constant pursuit of essentiality, to interpret functionality in a linear and modern manner.

The Billo single or double bed has fully removable fabric, skay (eco-leather) or leather upholstery. The feet are available in various finishes, to accommodate any styling and functional requirement. Available also the Mister Billo version, featuring a lower headboard.