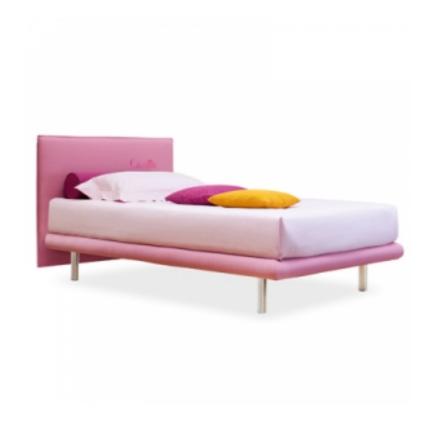

## design CRS Bonaldo

The constant pursuit of essentiality, to interpret functionality in a linear and modern manner.

The Billo single or double bed has fully removable fabric, skay (eco-leather) or leather upholstery. The feet are available in various finishes, to accommodate any styling and functional requirement. Available also the Mister Billo version, featuring a lower headboard.