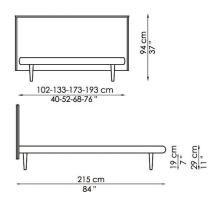

## design CRS Bonaldo

The constant pursuit of essentiality, to interpret functionality in a linear and modern manner.

The Billo single or double bed has fully removable fabric, skay (eco-leather) or leather upholstery. The feet are available in various finishes, to accommodate any styling and functional requirement. Available also the Mister Billo version, featuring a lower headboard.