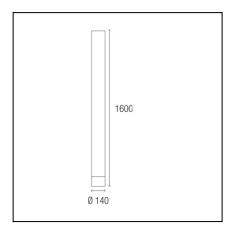

## **TECHNICAL CHARACTERISTICS**

| Type:                        | Floor lamp         |
|------------------------------|--------------------|
| IP Protection degrees:       | IP20               |
| Lampholder:                  | 1 x E27/PAR-30     |
| Power (W):                   | E27/PAR-30 MAX 75W |
| Total power consumption (W): | 75                 |
| Voltage / Frequency:         | 220-240V/50-60Hz   |
| Warranty (Years):            | 2                  |
| Units per box:               | 1                  |
| Net Weight (Kg):             | 4.475              |
| EAN:                         | 8435111032794,00   |
| Stability:                   | 7°                 |
|                              |                    |