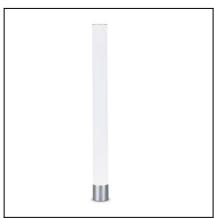

## **ABERDEEN** 337-AL

The photograph may not match the reference exactly. Please read the product description to identify the finish.

Download photometric file .ldt /.ies

## **TECHNICAL CHARACTERISTICS**

| Type:                        | Floor lamp         |
|------------------------------|--------------------|
| IP Protection degrees:       | IP20               |
| Lampholder:                  | 1 x E27/PAR-30     |
| Power (W):                   | E27/PAR-30 MAX 75W |
| Total power consumption (W): | 75                 |
| Voltage / Frequency:         | 220-240V/50-60Hz   |
| Warranty (Years):            | 2                  |
| Units per box:               | 1                  |
| Net Weight (Kg):             | 4.475              |
| EAN:                         | 8435111032794,00   |
| Stability:                   | 7°                 |
|                              |                    |

## **MATERIALS / FINISHES**

Structure material: Satin aluminium Diffuser material: Polycarbonate

Structure finish: Diffuser finish: Polished Matt

Apr-13-10