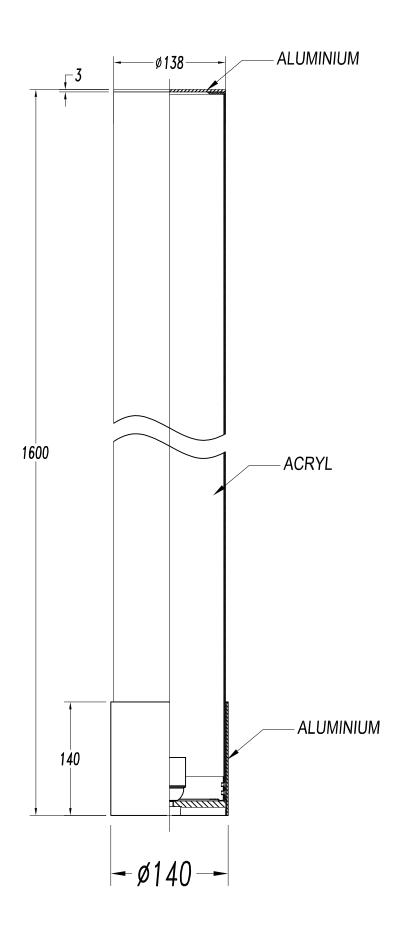

## **TECHNICAL CHARACTERISTICS**

| Type:                        | Floor lamp         |
|------------------------------|--------------------|
| IP Protection degrees:       | IP20               |
| Lampholder:                  | 1 x E27/PAR-30     |
| Power (W):                   | E27/PAR-30 MAX 75W |
| Total power consumption (W): | 75                 |
| Voltage / Frequency:         | 220-240V/50-60Hz   |
| Warranty (Years):            | 2                  |
| Units per box:               | 1                  |
| Net Weight (Kg):             | 4.475              |
| EAN:                         | 8435111032794,00   |
| Stability:                   | 7°                 |
|                              |                    |

## **MATERIALS / FINISHES**

Structure material: Satin aluminium Diffuser material: Polycarbonate

Structure finish: Diffuser finish: Polished Matt

Apr-13-10