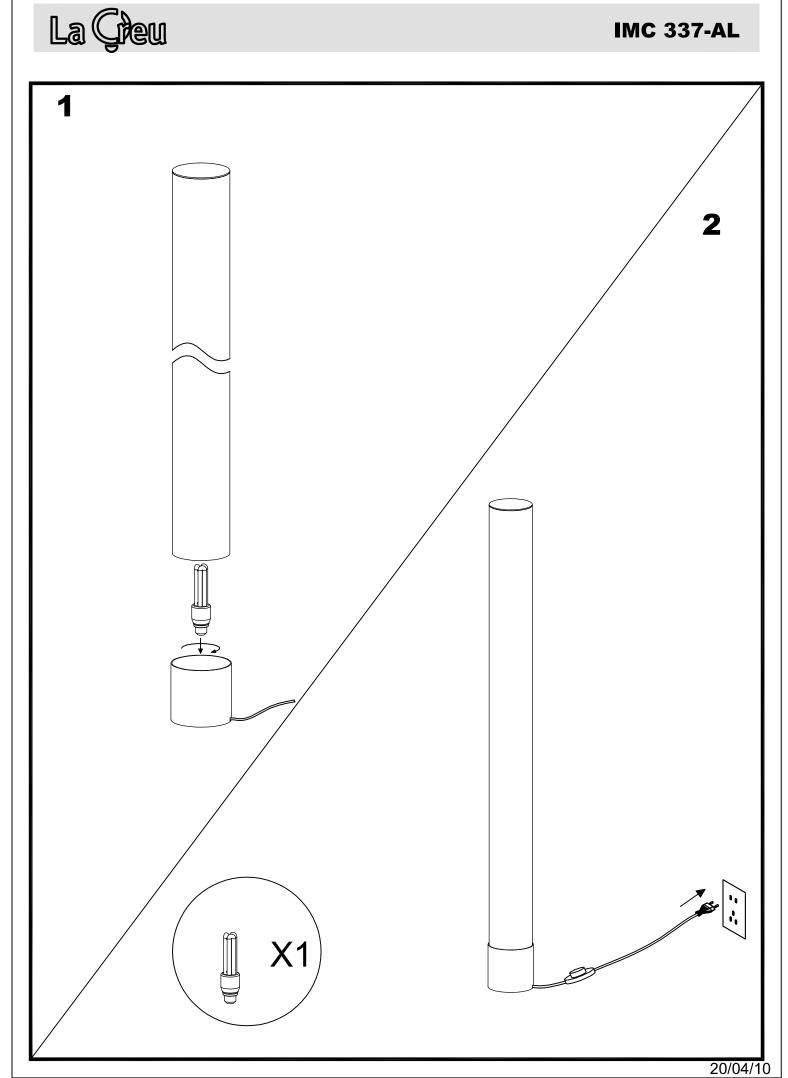

## **TECHNICAL CHARACTERISTICS**

| Type:                        | Floor lamp         |
|------------------------------|--------------------|
| IP Protection degrees:       | IP20               |
| Lampholder:                  | 1 x E27/PAR-30     |
| Power (W):                   | E27/PAR-30 MAX 75W |
| Total power consumption (W): | 75                 |
| Voltage / Frequency:         | 220-240V/50-60Hz   |
| Warranty (Years):            | 2                  |
| Units per box:               | 1                  |
| Net Weight (Kg):             | 4.475              |
| EAN:                         | 8435111032794,00   |
| Stability:                   | 7°                 |
|                              |                    |