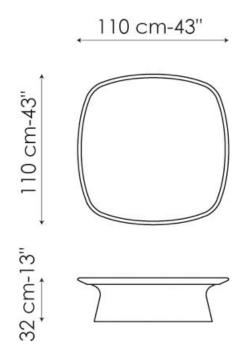

## AURA

design Gino Carollo - 2012

To create an elegant and refined atmosphere, to distinguish and characterise a setting. Aura is a coffee table with a rounded shape, made with a high density polyurethane base lacquered matt white, matt anthracite grey or matt quartz grey; the glass table top is available in the white acid-treated extra light white and black acid-treated finishes. Only in the white lacquered polyurethane version, it can be fitted with a LED light source (Aura Light).