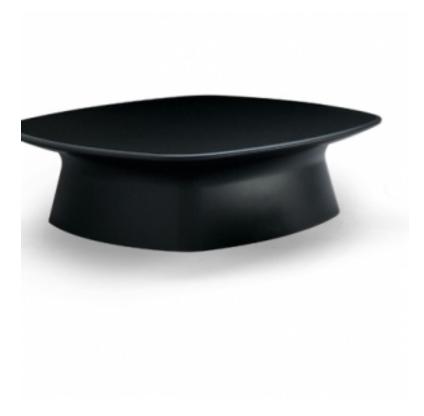

## AURA

design Gino Carollo - 2012

To create an elegant and refined atmosphere, to distinguish and characterise a setting. Aura is a coffee table with a rounded shape, made with a high density polyurethane base lacquered matt white, matt anthracite grey or matt quartz grey; the glass table top is available in the white acid-treated extra light white and black acid-treated finishes. Only in the white lacquered polyurethane version, it can be fitted with a LED light source (Aura Light).

FRAME: lacquered mat white polyurethane lacquered mat anthracite grey polyurethane lacquered mat quartz grey polyurethane

TOP: white acid-treated extra-light glass black acid-treated glass