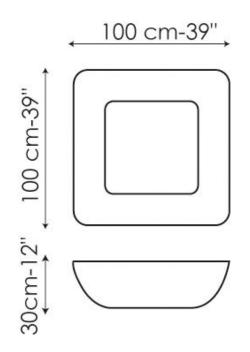

## COSMOS

design Gino Carollo

A significant object to be placed in a prominent position in the living room.

The Cosmos coffee table has a rigid polyurethane frame covered in leather upholstery and an extra light glass table top painted white, painted black, painted sand or acid-treated painted gold. It is also available in the version fitted with a light and extra light glass table top painted white (Cosmos Light).

FRAME: leather

- COSMOS TOP: white painted extra-light glass black painted extra-light sand painted extra-light glass gold acid-treated painted extra-light glass

- COSMOS LIGHT TOP: white painted extra-light glass, with light inside