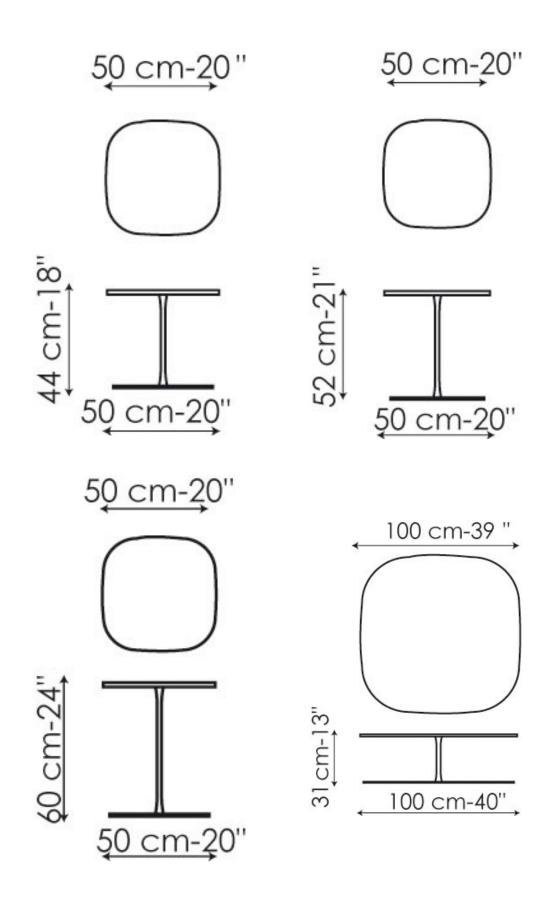

## MIAMI

design Gino Carollo

Simple and well-balanced shapes, a simplicity that adds a touch of sophistication to any setting.

Miami is a collection of coffee tables with a polished or matt painted aluminium frame, a transparent glass top and a matt lacquered base in the following colours: white, black or anthracite grey.