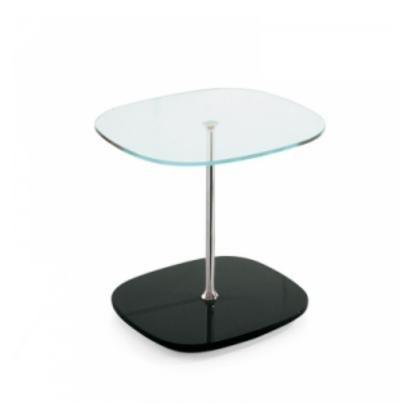

## MIAMI

design Gino Carollo

Simple and well-balanced shapes, a simplicity that adds a touch of sophistication to any setting.

Miami is a collection of coffee tables with a polished or matt painted aluminium frame, a transparent glass top and a matt lacquered base in the following colours: white, black or anthracite grey.

TOP: transparent glass

FRAME: polished aluminium painted matt black aluminium (only Miami 100 cm) painted matt white aluminium (only Miami 100 cm) painted matt anthracite grey aluminium (only Miami 100 cm)

BASE: glossy lacquered black glossy lacquered white matt lacquered black matt lacquered white matt lacquered anthracite grey