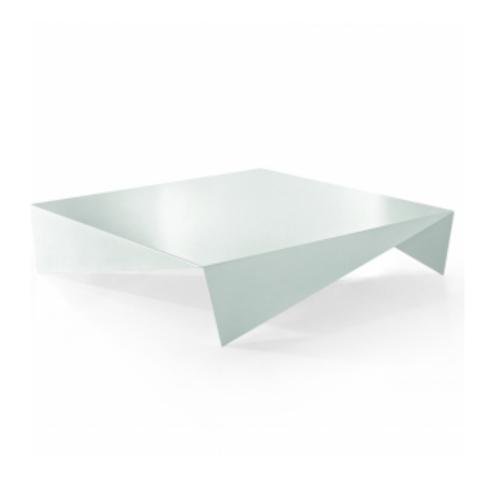

## VOILÀ

design Max Piva - 2010

The expressive force of materials that enhances the modern appeal of the living room to the maximum. Voilà is an original coffee table. In the plexiglas version, it stands out for the appeal of its transparency and for a range of colours of doubtless vivacity: it is available transparent, smoked, orange, yellow or blue. The sheet metal version is painted matt in white, anthracite grey and dove grey and emphasises instead the interest in its geometrical structure.

## FRAME:

painted matt white metal sheet
painted matt anthracite grey metal sheet
painted matt dove grey metal sheet
transparent plexiglas
smoked plexiglas
orange plexiglas
yellow plexiglas
blue plexiglas