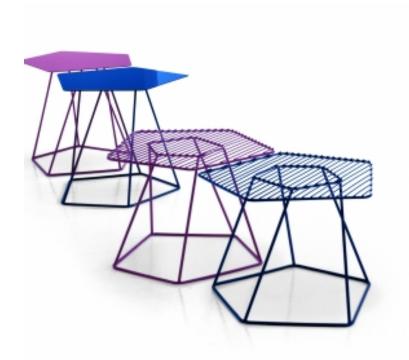

## TECTONIC

design Alain Gilles

An object that gives you the chance to create original geometric shapes by combining several elements creatively. The Tectonic coffee table has a steel wire or solid sheet metal table top; it is available in glossy painted steel in white, black, red, blue or purple, or in matt anthracite grey. It can be used stand-alone or in compositions, in the living room or in the bedroom.