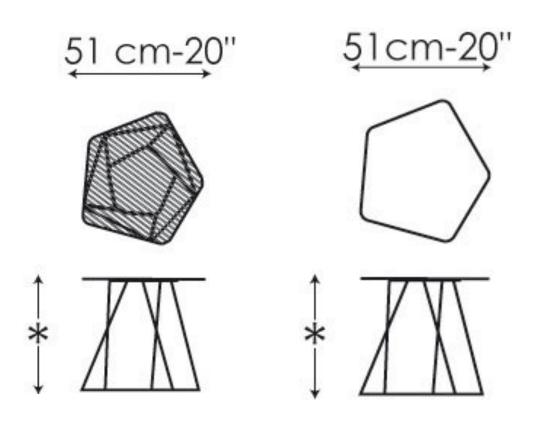

## TECTONIC

design Alain Gilles

An object that gives you the chance to create original geometric shapes by combining several elements creatively. The Tectonic coffee table has a steel wire or solid sheet metal table top; it is available in glossy painted steel in white, black, red, blue or purple, or in matt anthracite grey. It can be used stand-alone or in compositions, in the living room or in the bedroom.