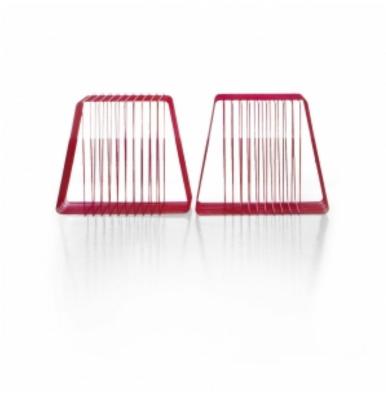

## ICOSÌ

design Afroditi Krassa - 2010

A design idea based on lightness, on the principle of removing weight from the object.

The Icosì coffee table has a geometrical frame consisting of curved, painted steel threads. This light-weight design makes Icosì especially versatile: it can be used stand-alone or in compositions, in the living room or in the bedroom, at home or in the contract industry. It is available with a matt painted frame in white, anthracite grey, dove grey, powder pink and coral red.

FRAME: painted mat white painted mat anthracite grey painted mat dove grey painted mat powder pink painted mat coral red