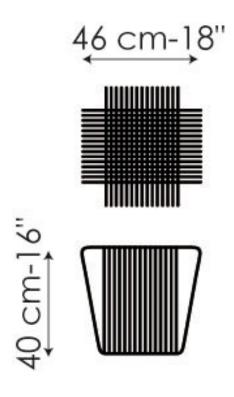

## ICOSÌ

design Afroditi Krassa - 2010

A design idea based on lightness, on the principle of removing weight from the object.

The Icosì coffee table has a geometrical frame consisting of curved, painted steel threads. This light-weight design makes Icosì especially versatile: it can be used stand-alone or in compositions, in the living room or in the bedroom, at home or in the contract industry. It is available with a matt painted frame in white, anthracite grey, dove grey, powder pink and coral red.