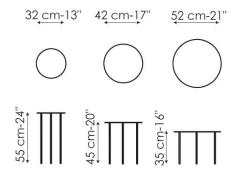

## QUI-PRO-QUO

design Gino Carollo - 2010

The home as a growing space, where interior décor is to be achieved with items that can be transformed depending on the situation.

Qui-Pro-Quo is a set of coffee tables of three different heights: they can be fitted together to form a single coffee table with different levels or they can be separated to form three practical storage surfaces. They are made of matt painted metal and they are available in four different colour combinations.