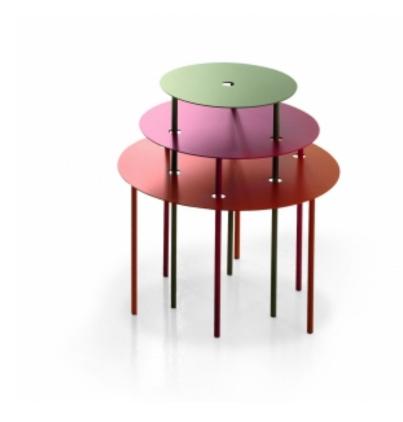

## QUI-PRO-QUO

design Gino Carollo - 2010

The home as a growing space, where interior décor is to be achieved with items that can be transformed depending on the situation.

Qui-Pro-Quo is a set of coffee tables of three different heights: they can be fitted together to form a single coffee table with different levels or they can be separated to form three practical storage surfaces. They are made of matt painted metal and they are available in four different colour combinations.