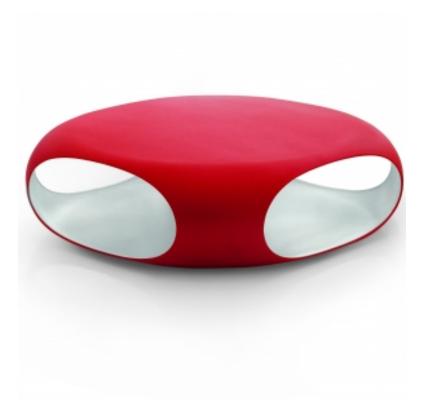

## PEBBLE

design Matthias Demacker - 2010

A skilful balance of blocks and voids, painstaking care for details, for shapes, for materials and for colours. The Pebble coffee table is made of matt coloured polyethylene. The openings in the coffee table frame emphasise its roundness and provide a practical storage solution. Pebble is resistant to atmospheric agents and can also be used outdoors. It is available in a variety of exterior/interior colour combinations: white/white, white/grey, white/ powder blue, red/white, grey/white, powder blue/white.

FRAME: mat polyethylene

outside / inside colours: white / white white / grey white / powder blue red / white grey / white powder blue / white