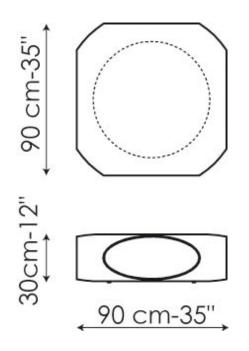

## PEBBLE

design Matthias Demacker - 2010

A skilful balance of blocks and voids, painstaking care for details, for shapes, for materials and for colours. The Pebble coffee table is made of matt coloured polyethylene. The openings in the coffee table frame emphasise its roundness and provide a practical storage solution. Pebble is resistant to atmospheric agents and can also be used outdoors. It is available in a variety of exterior/interior colour combinations: white/white, white/grey, white/ powder blue, red/white, grey/white, powder blue/white.