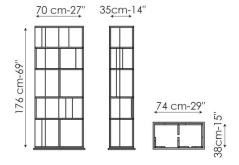

## **B-CUBIC**

design Gino Carollo - 2010

A design idea that focuses its attention on the plastic dimension of the shapes and on the new interpretation of a traditional piece of furniture such as a bookcase. Indeed, in addition to offering convenient storage, it becomes a decorative item which is suitable even in the most confined spaces.

B-Cubic is a fixed bookcase with a mirrored base and extra light transparent or smoked black glass frame. Also available in the Cubic glass version and in the fixed or revolving versions: Cubic, Cubic 3 and Cubic 2, matt lacquered black or white.