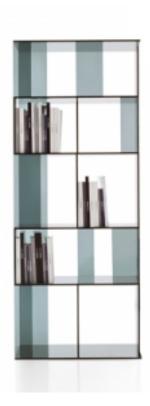

## **B-CUBIC**

design Gino Carollo - 2010

A design idea that focuses its attention on the plastic dimension of the shapes and on the new interpretation of a traditional piece of furniture such as a bookcase. Indeed, in addition to offering convenient storage, it becomes a decorative item which is suitable even in the most confined spaces.

B-Cubic is a fixed bookcase with a mirrored base and extra light transparent or smoked black glass frame. Also available in the Cubic glass version and in the fixed or revolving versions: Cubic, Cubic 3 and Cubic 2, matt lacquered black or white.

FRAME: smoked black glass transparent extra-light glass

BASE: mirror finish