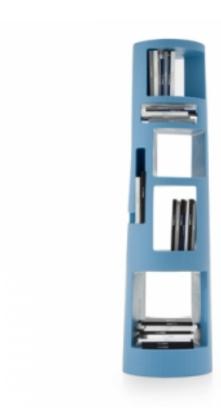

## **BABEL**

design Mario Mazzer - 2010

Culture as a kind of contemporary totem, a playful way of interpreting the home, of reinventing its traditional serving functions.

Babel is a five-tier bookcase with a tapered shape; it is made of matt coloured polyethylene, and it is available in white, light blue, grey and red. Irregular lines on the surface give it a natural texture. Babel blends in seamlessly with any setting, whether domestic or contract. Thanks to the material's exceptional resistance to atmospheric agents, it can also be used outdoors.