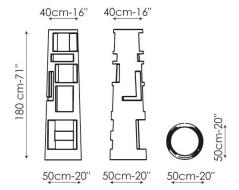

## **BABEL**

design Mario Mazzer - 2010

Culture as a kind of contemporary totem, a playful way of interpreting the home, of reinventing its traditional serving functions.

Babel is a five-tier bookcase with a tapered shape; it is made of matt coloured polyethylene, and it is available in white, light blue, grey and red. Irregular lines on the surface give it a natural texture. Babel blends in seamlessly with any setting, whether domestic or contract. Thanks to the material's exceptional resistance to atmospheric agents, it can also be used outdoors.