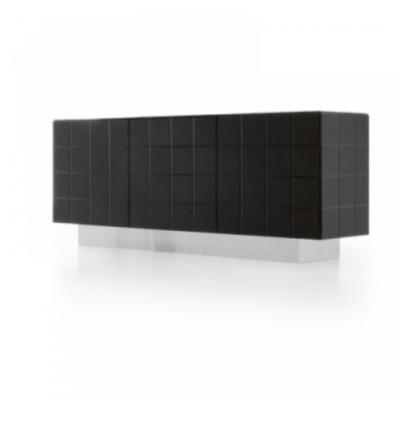

## **QUADRICA**

design Gino Carollo

An interior décor item which is distinguished by a sophisticated way of providing maximum storage space: the perfect blend of functionality and elegance.

Quadrica sideboard has a matt black or white painted frame. The doors, side panels and top surface are covered in glass, engraved with a lattice pattern, in the following finishes: acid-treated black, white acid-treated extra light or blackpearl. The base is in mirrored stainless steel.

INTERNAL FRAME: painted matt black painted matt white

DOORS, SIDES, TOP: black acid-treated glass white acid-treated extra-light glass blackpearl glass

BASE: mirror finish