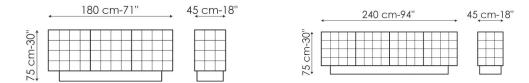

## **QUADRICA**

design Gino Carollo

An interior décor item which is distinguished by a sophisticated way of providing maximum storage space: the perfect blend of functionality and elegance.

Quadrica sideboard has a matt black or white painted frame. The doors, side panels and top surface are covered in glass, engraved with a lattice pattern, in the following finishes: acid-treated black, white acid-treated extra light or blackpearl. The base is in mirrored stainless steel.