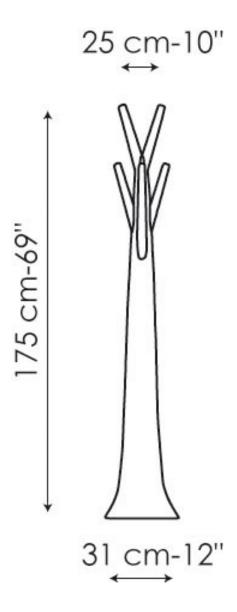

## **TREE**

## design Mario Mazzer

A domestic scene that gains in personality by virtue of the huge expressive value of a unique object that cannot go unnoticed.

The Tree coat stand is made of coloured polyethylene; thanks to its resistance to atmospheric agents, it can also be used outdoors. It is made of matt polyethylene in white, anthracite grey, orange, green, red or yellow, or in glossy lacquered polyethylene in white, black, gold, blue, silver or purple.