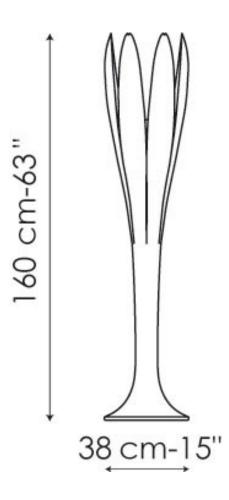

## **EOS**

design Mario Mazzer - 2011

Eos, the goddess of dawn in Greek mythology: a figure who can appear as a flower.

An original and evocative shape for Eos, a coat stand made of polyethylene in matt white, anthracite grey, orange or light blue. Thanks to the material exceptional resistance to atmospheric agents, it can easily be used outdoors. It is also available in the version fitted with a light (Eos Light), only available in white.