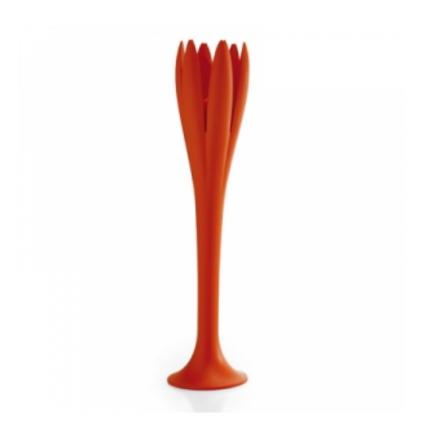

## **EOS**

design Mario Mazzer - 2011

Eos, the goddess of dawn in Greek mythology: a figure who can appear as a flower.

An original and evocative shape for Eos, a coat stand made of polyethylene in matt white, anthracite grey, orange or light blue. Thanks to the material exceptional resistance to atmospheric agents, it can easily be used outdoors. It is also available in the version fitted with a light (Eos Light), only available in white.