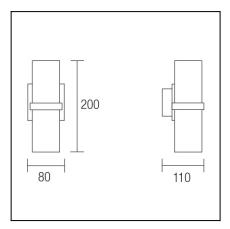

## Type: IP Protection degrees:

**TECHNICAL CHARACTERISTICS** 

|                              | =-               |
|------------------------------|------------------|
| Lampholder:                  | 2 x G9           |
| Power (W):                   | G9 MAX 60W       |
| Bulb included:               | 2 x G9 MAX 60W   |
| Total power consumption (W): | 120              |
| Voltage / Frequency:         | 220-240V/50-60Hz |
| Warranty (Years):            | 2                |
| Units per box:               | 4                |
| Net Weight (Kg):             | 0.49             |