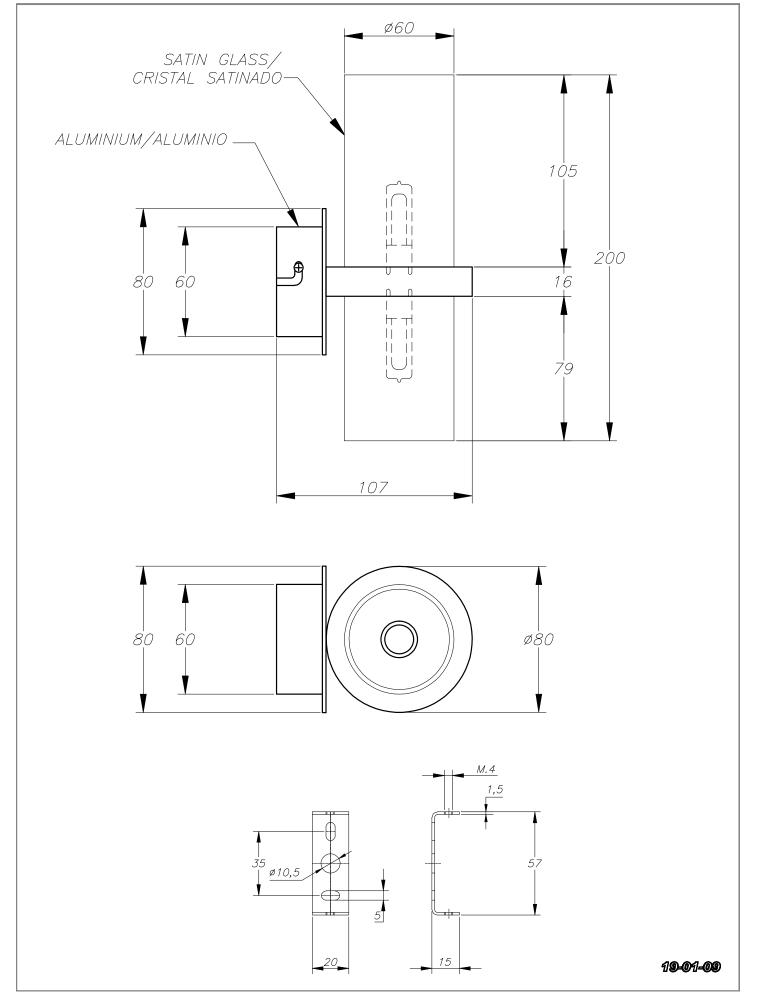

## Type: IP Protection degrees:

**TECHNICAL CHARACTERISTICS** 

|                              | =-               |
|------------------------------|------------------|
| Lampholder:                  | 2 x G9           |
| Power (W):                   | G9 MAX 60W       |
| Bulb included:               | 2 x G9 MAX 60W   |
| Total power consumption (W): | 120              |
| Voltage / Frequency:         | 220-240V/50-60Hz |
| Warranty (Years):            | 2                |
| Units per box:               | 4                |
| Net Weight (Kg):             | 0.49             |

## **MATERIALS / FINISHES**

Structure material: Satin aluminium Diffuser material: Glass Diffuser finish: Structure finish: Polished Satin