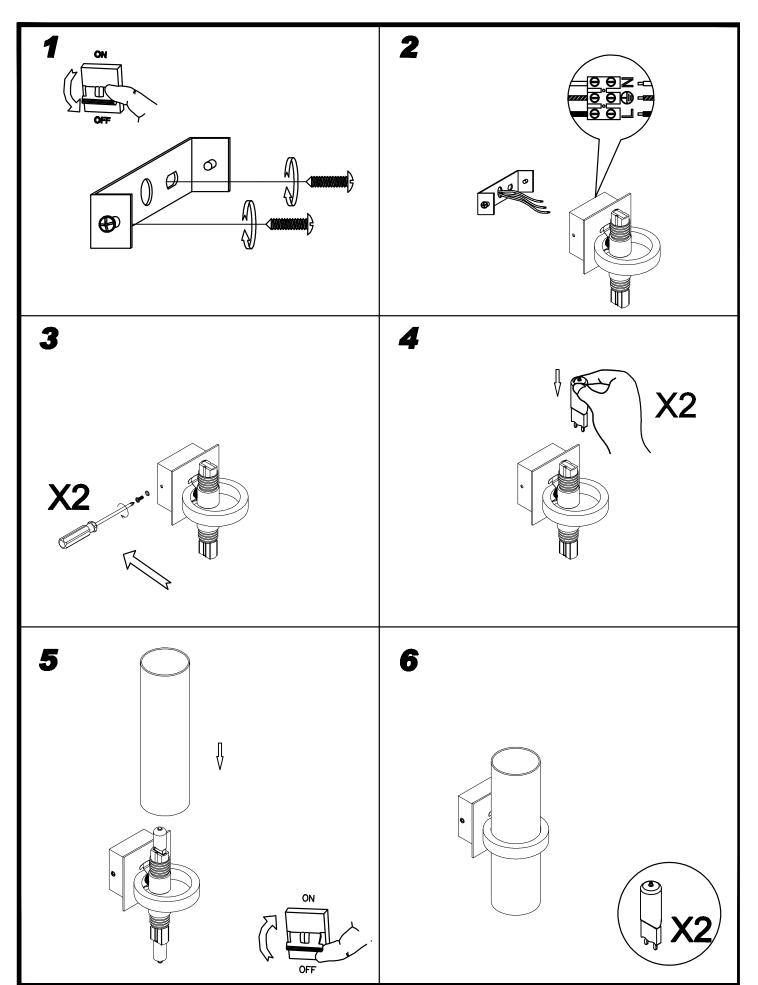

## Type: IP Protection degrees:

**TECHNICAL CHARACTERISTICS** 

|                              | =-               |
|------------------------------|------------------|
| Lampholder:                  | 2 x G9           |
| Power (W):                   | G9 MAX 60W       |
| Bulb included:               | 2 x G9 MAX 60W   |
| Total power consumption (W): | 120              |
| Voltage / Frequency:         | 220-240V/50-60Hz |
| Warranty (Years):            | 2                |
| Units per box:               | 4                |
| Net Weight (Kg):             | 0.49             |