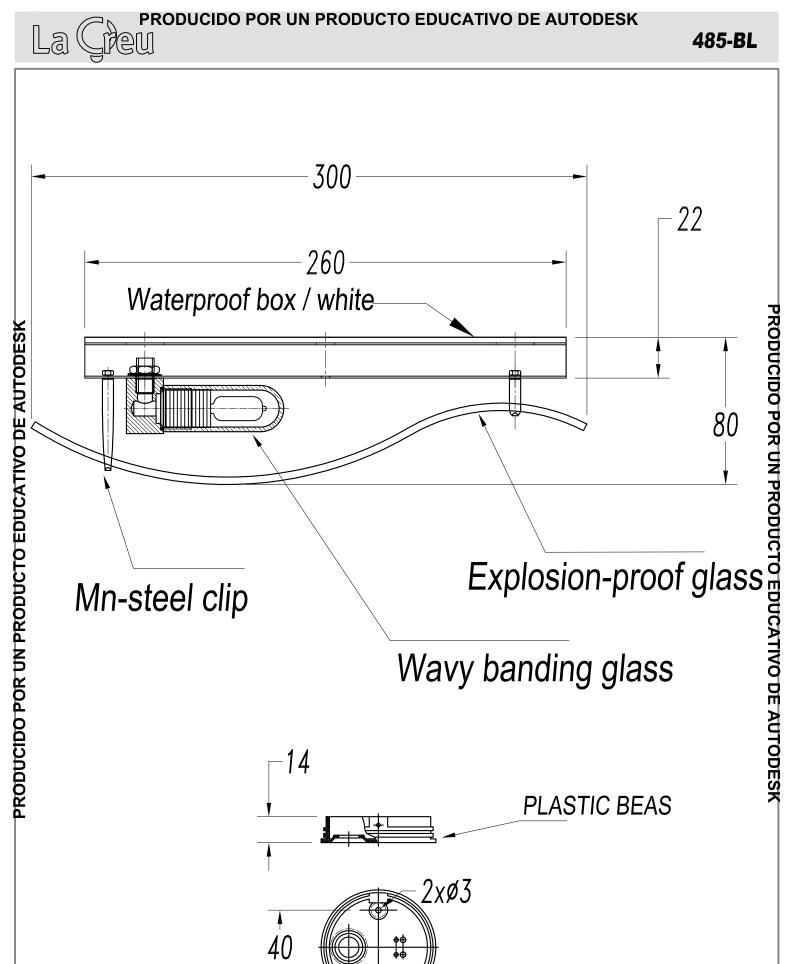

## **TECHNICAL CHARACTERISTICS**

| Туре:                        | Wall fixture     |
|------------------------------|------------------|
| IP Protection degrees:       | IP44             |
| Lampholder:                  | 1 x G9           |
| Power (W):                   | G9 MAX 75W       |
| Bulb included:               | 1 x G9 MAX 60W   |
| Total power consumption (W): | 75               |
| Voltage / Frequency:         | 220-240V/50-60Hz |
| Warranty (Years):            | 2                |
| Units per box:               | 6                |
| Net Weight (Kg):             | 0.63             |
| EAN:                         | 8435111050361    |

## **MATERIALS / FINISHES**

Structure material:SteelStructure finish:White lacquered

Diffuser material: Glass Diffuser finish: Satin

Download photometric file .ldt /.ies

Nov-06-2010

PRODUCIDO POR UN PRODUCTO EDUCATIVO DE AUTODESK