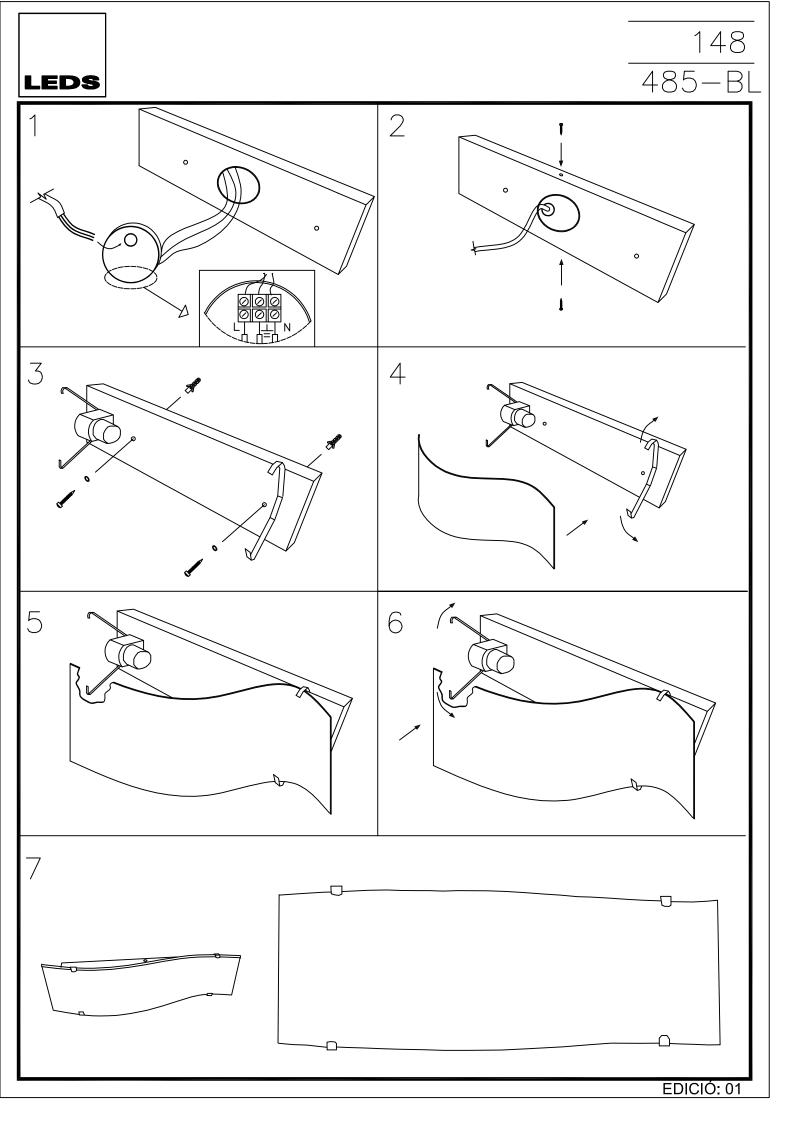

## **TECHNICAL CHARACTERISTICS**

| Туре:                        | Wall fixture     |
|------------------------------|------------------|
| IP Protection degrees:       | IP44             |
| Lampholder:                  | 1 x G9           |
| Power (W):                   | G9 MAX 75W       |
| Bulb included:               | 1 x G9 MAX 60W   |
| Total power consumption (W): | 75               |
| Voltage / Frequency:         | 220-240V/50-60Hz |
| Warranty (Years):            | 2                |
| Units per box:               | 6                |
| Net Weight (Kg):             | 0.63             |
| EAN:                         | 8435111050361    |

## **MATERIALS / FINISHES**

Structure material:SteelStructure finish:White lacquered

Diffuser material: Glass Diffuser finish: Satin

Download photometric file .ldt /.ies

Nov-06-2010

PRODUCIDO POR UN PRODUCTO EDUCATIVO DE AUTODESK