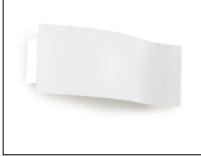

The photograph may not match the reference exactly. Please read the product description to identify the finish.

## **MATERIALS / FINISHES**

Structure material:SteelStructure finish:White lacquered

Diffuser material: Glass Diffuser finish: Satin

Download photometric file .ldt /.ies

Nov-06-2010

PRODUCIDO POR UN PRODUCTO EDUCATIVO DE AUTODESK