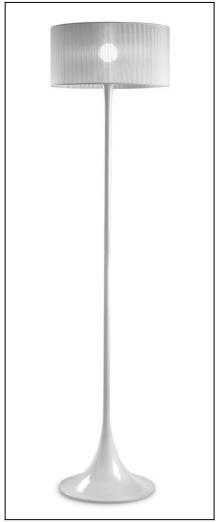

## **TECHNICAL CHARACTERISTICS**

| Туре:                  | Floor lamp       |  |
|------------------------|------------------|--|
| IP Protection degrees: | IP20             |  |
| Lampholder:            | 1 x E27          |  |
| Power (W):             | E27 MAX 100W     |  |
| Voltage / Frequency:   | 220-240V/50-60Hz |  |
| Warranty (Years):      | 2                |  |
| Units per box:         | 1                |  |
| Net Weight (Kg):       | 5.755            |  |
| EAN:                   | 8435111051337    |  |
|                        |                  |  |

## **MATERIALS / FINISHES**

Structure material:SteelStructure finish:White lacquered

Diffuser material: Fabric shade Diffuser finish: White

Download photometric file .ldt /.ies