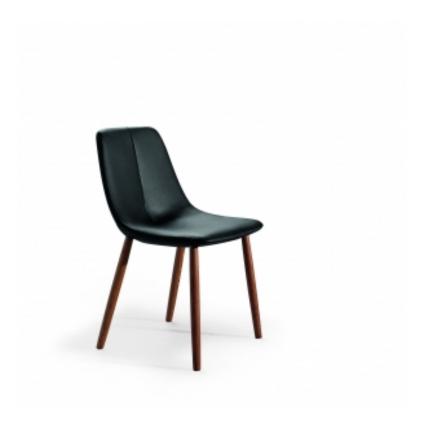

BY

design Bartoli Design - 2012

An object of affection, one of those items that give positive qualities to everyday settings. By is a chair with a steel frame, polyurethane padding and leather upholstery. The legs are available in the whitened ash wood, walnut-painted ash wood and anthracite grey-painted ash wood finishes. The variants By si (with sled frame) and By met feature metal legs, in four finishes.

UPHOLSTERY: leather

LEGS:

whitened solid ash wood
walnut-painted solid ash wood
anthracite grey-painted solid ash wood
painted matt white metal\*
painted matt anthracite grey metal\*
chrome-plated metal\*
black nichel\*