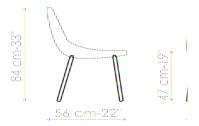

BY

design Bartoli Design - 2012



An object of affection, one of those items that give positive qualities to everyday settings. By is a chair with a steel frame, polyurethane padding and leather upholstery. The legs are available in the whitened ash wood, walnut-painted ash wood and anthracite grey-painted ash wood finishes. The variants By si (with sled frame) and By met feature metal legs, in four finishes.

UPHOLSTERY: leather

LEGS:

whitened solid ash wood
walnut-painted solid ash wood
anthracite grey-painted solid ash wood
painted matt white metal\*
painted matt anthracite grey metal\*
chrome-plated metal\*
black nichel\*

\* available for By si and By met only





By si