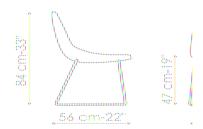

BY

design Bartoli Design - 2012



An object of affection, one of those items that give positive qualities to everyday settings. By is a chair with a steel frame, polyurethane padding and leather upholstery. The legs are available in the whitened ash wood, walnut-painted ash wood and anthracite grey-painted ash wood finishes. The variants By si (with sled frame) and By met feature metal legs, in four finishes.

UPHOLSTERY: leather

LEGS:

whitened solid ash wood
walnut-painted solid ash wood
anthracite grey-painted solid ash wood
painted matt white metal\*
painted matt anthracite grey metal\*
chrome-plated metal\*
black nichel\*

\* available for By si and By met only





By si