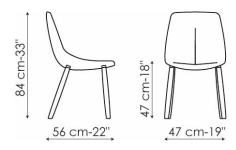

BY

design Bartoli Design - 2012

An object of affection, one of those items that give positive qualities to everyday settings. By is a chair with a steel frame, polyurethane padding and leather upholstery. The legs are available in the whitened ash wood, walnut-painted ash wood and anthracite grey-painted ash wood finishes. The variants By si (with sled frame) and By met feature metal legs, in four finishes.

UPHOLSTERY: leather

LEGS:

whitened solid ash wood
walnut-painted solid ash wood
anthracite grey-painted solid ash wood
painted matt white metal\*
painted matt anthracite grey metal\*
chrome-plated metal\*
black nichel\*