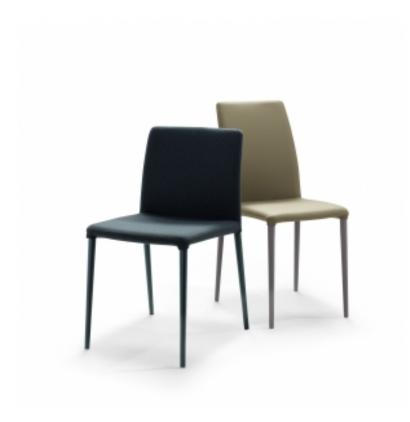

## **REST**

design Dondoli e Pocci - 2011

Simple and elemental, owing to its versatile design, this chair can be interpreted in a number of ways and can accommodate various styling requirements.

The Rest chair has polyurethane padding and steel legs that can be fully-upholstered or painted matt in white, anthracite grey or dove-grey. The upholstery is in fabric, skay (eco-leather) or leather. In the version with upholstered legs, an eco-leather edge can be applied to enhance the appeal of the seat and backrest further. Another four chairs complete the collection: Rest up, Rest hi, Rest down, Rest too.