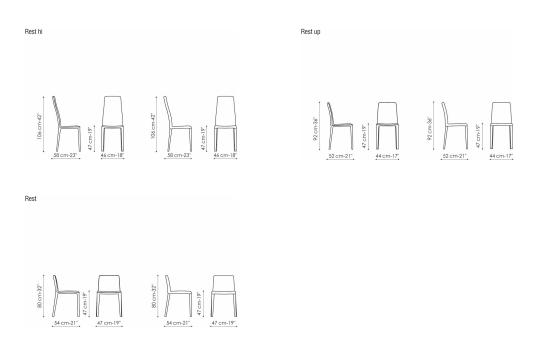

## **REST**

design Dondoli e Pocci - 2011

Simple and elemental, owing to its versatile design, this chair can be interpreted in a number of ways and can accommodate various styling requirements.

The Rest chair has polyurethane padding and steel legs that can be fully-upholstered or painted matt in white, anthracite grey or dove-grey. The upholstery is in fabric, skay (eco-leather) or leather. In the version with upholstered legs, an eco-leather edge can be applied to enhance the appeal of the seat and backrest further. Another four chairs complete the collection: Rest up, Rest hi, Rest down, Rest too.