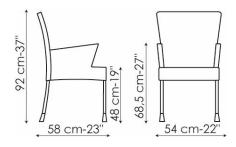

## **GIADA**

## design James Brönte



Dedicated to comfortable moments to be spent in a setting brimming with charm.

The Giada chair has a steel frame, shrink-resistant rubber padding and elastic belts in the backrest, thanks to which excellent comfort levels can be achieved. With removable fabric, skay (eco-leather) or leather upholstery. The legs are available in the following finishes: painted glossy black, matt silver or matt anthracite grey, or chromed or satin finish chromed.

UPHOLSTERY: fabric skay (eco-leather) leather

LEGS:
painted glossy black
painted mat silver
painted mat anthracite grey
chrome-plated
chrome-plated satin finish