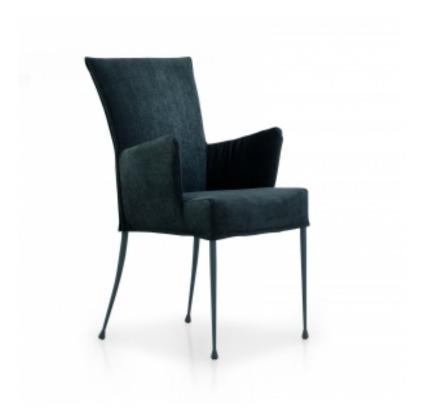

## design James Brönte

Dedicated to comfortable moments to be spent in a setting brimming with charm.

The Giada chair has a steel frame, shrink-resistant rubber padding and elastic belts in the backrest, thanks to which excellent comfort levels can be achieved. With removable fabric, skay (eco-leather) or leather upholstery. The legs are available in the following finishes: painted glossy black, matt silver or matt anthracite grey, or chromed or satin finish chromed.

UPHOLSTERY: fabric skay (eco-leather) leather

LEGS:
painted glossy black
painted mat silver
painted mat anthracite grey
chrome-plated
chrome-plated satin finish